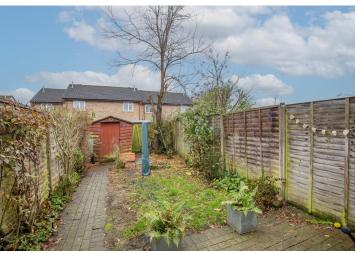

## OUTSIDE

The property is fronted by a low maintenance garden and benefits from a driveway to the far right of the properties, providing tandem off-road parking. A shared access pathway to the left of the properties leads behind the houses and a gate leads through to the approx. 35' x 15' max garden. The south-east garden space features an area of lawn, mature tree, flowerbed borders and patio

14' lounge off the porch

First floor family bathroom with 3-piece suite

Gas central heating and double glazing

Tandem off-road parking to the far right of the property

Enclosed south-east facing rear garden with lawn and patio are a