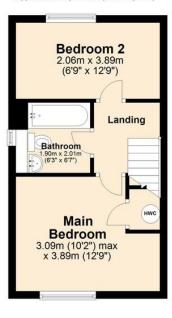

## **Ground Floor**

Approx. 32.9 sq. metres (353.8 sq. feet)

First Floor

Approx. 28.0 sq. metres (301.5 sq. feet)

Total area: approx. 60.9 sq. metres (655.3 sq. feet)

Keeling Way
Attleborough | Norfolk | NR17 1YF

£850 pcm

Mid-terraced property in a popular location, close to green space

2 first floor double bedrooms

Practical kitchen featuring an integrated oven and hob, plus access to the conservatory

14' lounge off the porch

First floor family bathroom with 3-piece suite

Gas central heating and double glazing

Tandem off-road parking to the far right of the property

Enclosed south-east facing rear garden with lawn and patio are a