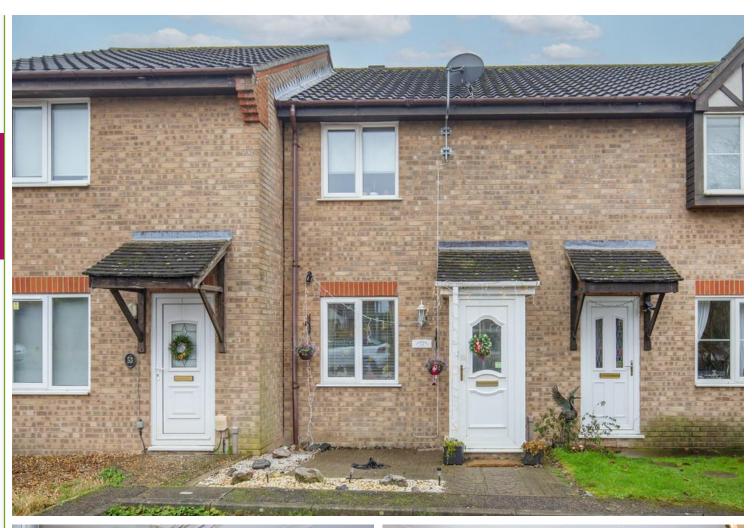

Boasting a popular town location, this mid-terraced property is ideally positioned for road links, amenities and schools. The accommodation includes a 14' lounge and kitchen/diner leading through to the conservatory, whilst outside provides tandem off-road parking and enclosed south-east facing rear garden - do not miss out!

Keeling Way
Attleborough | Norfolk | NR17 1YF

£850 pcm

Mid-terraced property in a popular location, close to green space

2 first floor double bedrooms

Practical kitchen featuring an integrated oven and hob, plus access to the conservatory

14' lounge off the porch

First floor family bathroom with 3-piece suite

Gas central heating and double glazing

Tandem off-road parking to the far right of the property

Enclosed south-east facing rear garden with lawn and patio are a