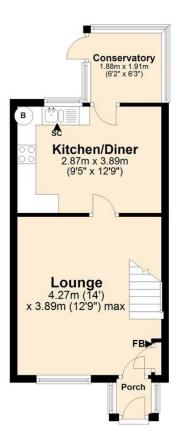

## **Ground Floor**

Approx. 32.9 sq. metres (353.8 sq. feet)

First Floor

Approx. 28.0 sq. metres (301.5 sq. feet)

Total area: approx. 60.9 sq. metres (655.3 sq. feet)

Boasting a popular town location, this mid-terraced property is ideally positioned for road links, amenities and schools. The accommodation includes a 14' lounge and kitchen/diner leading through to the conservatory, whilst outside provides tandem off-road parking and enclosed south-east facing rear garden - do not miss out!

14' lounge off the porch

First floor family bathroom with 3-piece suite

Gas central heating and double glazing

Tandem off-road parking to the far right of the property

Enclosed south-east facing rear garden with lawn and patio are a