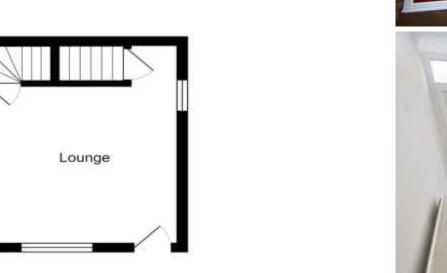

#### **READY TO MOVE IN!**

Situated close to local shops and amenities in the popular residential area of Ingrow, this two bedroom end terraced property is situated over four floors

KITCHEN/DINER 13' 1" x 12' 9" (4m x 3.9m) Large kitchen/diner with brand new fitted kitchen and integrated appliances