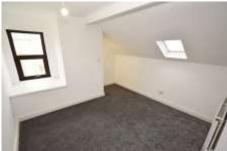

BEDROOM TWO 7' 10" x 13' 1" (2.4m x 4m) Excellent sized second bedroom with new carpet flooring and built in cupboard

BATHROOM 4' 11" x 9' 2" (1.5m x 2.8m) Newly fitted bathroom suite comprising; WC, hand wash basin and shower over bath with storage cupboard