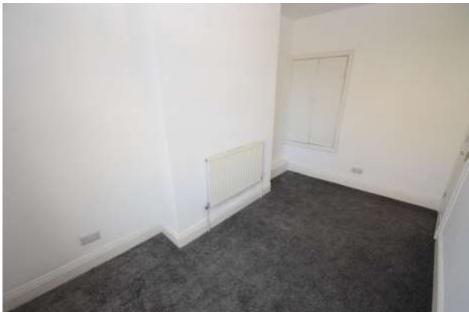

BEDROOM TWO 7' 10" x 13' 1" (2.4m x 4m) Excellent sized second bedroom with new carpet flooring and built in cupboard

BATHROOM 4' 11" x 9' 2" (1.5m x 2.8m) Newly fitted bathroom suite comprising; WC, hand wash basin and shower over bath with storage cupboard