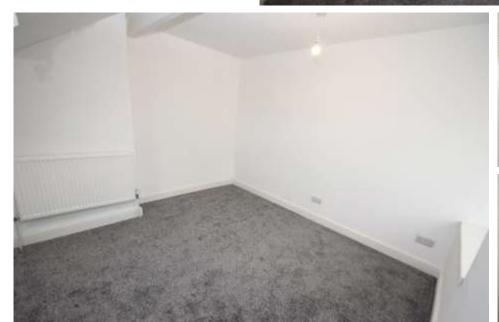

BEDROOM ONE 10' 5" x 12' 9" (3.2m x 3.9m) Large double bedroom with new carpet flooring and windows providing ample natural light