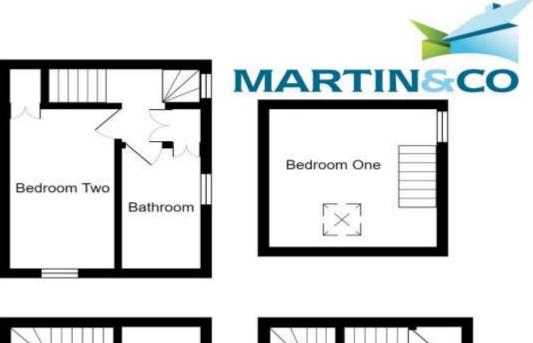

BEDROOM TWO 7' 10" x 13' 1" (2.4m x 4m) Excellent sized second bedroom with new carpet flooring and built in cupboard

BATHROOM 4' 11" x 9' 2" (1.5m x 2.8m) Newly fitted bathroom suite comprising; WC, hand wash basin and shower over bath with storage cupboard

BEDROOM ONE 10' 5" x 12' 9" (3.2m x 3.9m) Large double bedroom with new carpet flooring and windows providing ample natural light