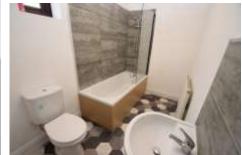

BEDROOM TWO 7' 10" x 13' 1" (2.4m x 4m) Excellent sized second bedroom with new carpet flooring and built in cupboard

BATHROOM 4' 11" x 9' 2" (1.5m x 2.8m) Newly fitted bathroom suite comprising; WC, hand wash basin and shower over bath with storage cupboard