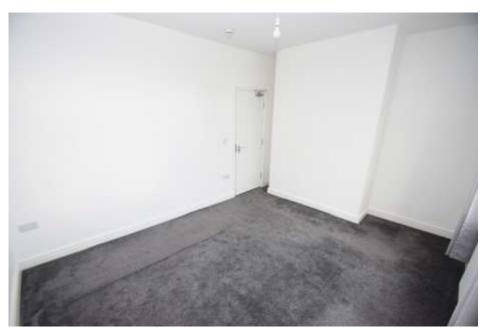

With large window to the front and new carpet flooring

BEDROOM ONE 13' 5" x 11' 1" (4.1m x 3.4m) Large double bedroom with new carpet flooring and window to the front providing ample natural light

BATHROOM 13' 5" x 6' 6" (4.1m x 2m) Large modern family bathroom comprising; WC, hand wash basin and shower over bath and window providing natural light