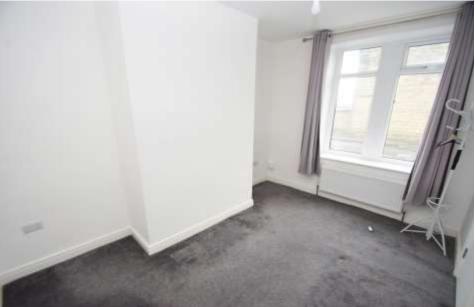

With large window to the front and new carpet flooring

BEDROOM ONE 13' 5" x 11' 1" (4.1m x 3.4m) Large double bedroom with new carpet flooring and window to the front providing ample natural light

BATHROOM 13' 5" x 6' 6" (4.1m x 2m) Large modern family bathroom comprising; WC, hand wash basin and shower over bath and window providing natural light