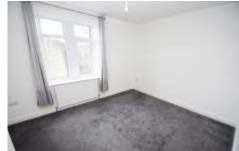

BEDROOM TWO 13' 5" x 13' 1" (4.1m x 4m) Large attic bedroom with window and new carpet flooring

BEDROOM THREE 13' 5" x 9' 10" (4.1m x 3m) A third large double bedroom with new carpet flooring