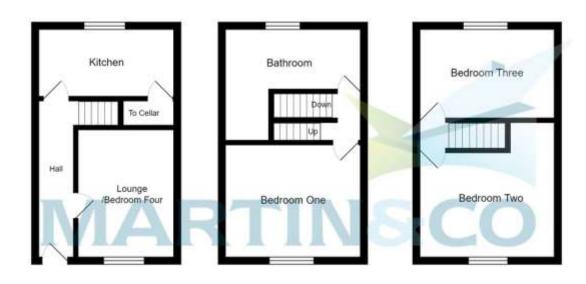

## Why you'll like it

This could be the perfect family home with ample space throughout

North Dean Road is situated in a popular residential location offering

HALL With fire alarm panel

LOUNGE/BEDROOM FOUR AS HMO 9' 10" x 13' 5" (3m x 4.1m)

KITCHEN 13' 5" x 6' 6" (4.1m x 2m) Brand new modern fitted kitchen with ample wall and base units with integrated oven and hob. Access to the cellar

Large Three Bedroom Mid Terrace which has been recently renovated to a very high standard. The property has been renovated to be let as a four bedroom HMO if desired. Viewing is essential!

With large window to the front and new carpet flooring

BEDROOM ONE 13' 5" x 11' 1" (4.1m x 3.4m) Large double bedroom with new carpet flooring and window to the front providing ample natural light

BATHROOM 13' 5" x 6' 6" (4.1m x 2m) Large modern family bathroom comprising; WC, hand wash basin and shower over bath and window providing natural light

BEDROOM TWO 13' 5" x 13' 1" (4.1m x 4m) Large attic bedroom with window and new carpet flooring

BEDROOM THREE 13' 5" x 9' 10" (4.1m x 3m) A third large double bedroom with new carpet flooring