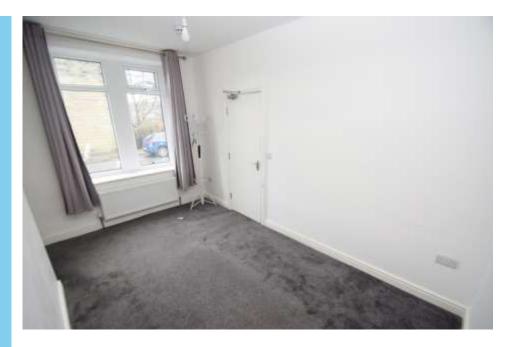

With large window to the front and new carpet flooring

BEDROOM ONE 13' 5" x 11' 1" (4.1m x 3.4m) Large double bedroom with new carpet flooring and window to the front providing ample natural light

BATHROOM 13' 5" x 6' 6" (4.1m x 2m) Large modern family bathroom comprising; WC, hand wash basin and shower over bath and window providing natural light