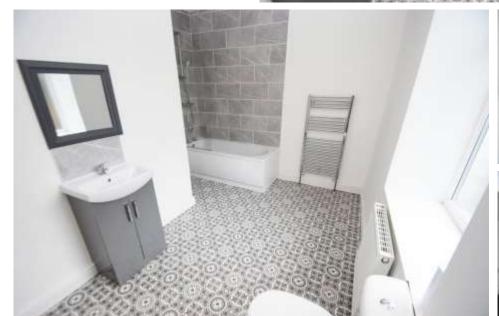

With large window to the front and new carpet flooring

BEDROOM ONE 13' 5" x 11' 1" (4.1m x 3.4m) Large double bedroom with new carpet flooring and window to the front providing ample natural light

BATHROOM 13' 5" x 6' 6" (4.1m x 2m) Large modern family bathroom comprising; WC, hand wash basin and shower over bath and window providing natural light