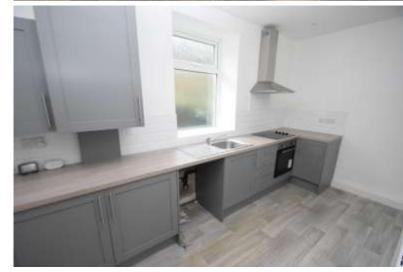

KITCHEN 13' 5" x 6' 6" (4.1m x 2m) Brand new modern fitted kitchen with ample wall and base units with integrated oven and hob. Access to the cellar

Large Three Bedroom Mid Terrace which has been recently renovated to a very high standard. The property has been renovated to be let as a four bedroom HMO if desired. Viewing is essential!