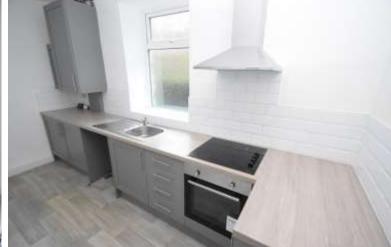

KITCHEN 13' 5" x 6' 6" (4.1m x 2m) Brand new modern fitted kitchen with ample wall and base units with integrated oven and hob. Access to the cellar

Large Three Bedroom Mid Terrace which has been recently renovated to a very high standard. The property has been renovated to be let as a four bedroom HMO if desired. Viewing is essential!