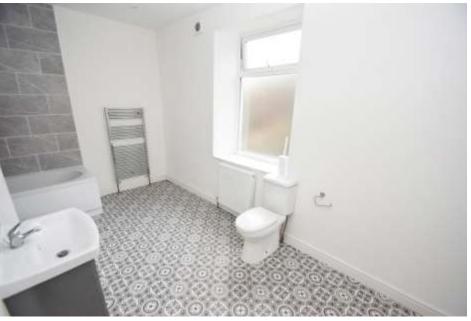

With large window to the front and new carpet flooring

BEDROOM ONE 13' 5" x 11' 1" (4.1m x 3.4m) Large double bedroom with new carpet flooring and window to the front providing ample natural light

BATHROOM 13' 5" x 6' 6" (4.1m x 2m) Large modern family bathroom comprising; WC, hand wash basin and shower over bath and window providing natural light