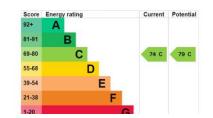

8m x 2.87m) Wall & floor units including drawers, stainless steal single drainer sink unit, built in oven, gas hob, extractor

#### FIRST FLOOR

#### **BEDROOM ONE**

11' 2" x 11' 1" (3.4m x 3.38m) 2 built in wardrobes, radiator, PVC double glazed window

#### FOUR PIECE BATHROOM

Panelled bath, walk in shower, wash basin, WC, radiator, built in cupboard with gas fired central heating boiler unit, open tread stairs to

#### ATTIC ROOM

17' 8" x 11' 6" (5.38m x 3.51m) Velux double glazed window, radiator

## OUTSIDE

Rear courtyard garden

#### PLEASE NOTE

VIEWINGS ARE TO BE ARRANGED THROUGH PROCTORS AND ARE BY APPOINTMENT ONLY. WE HAVE NOT TESTED ANY APPARATUS, EQUIPMENT, FIXTURES, FITTINGS OR SERVICES AND SO CANNOT VERIFY IF THEY ARE IN WORKING ORDER OR FIT FOR THEIR PURPOSE.















2 Preston New Road, Blackburn, Lancashire, BB2 1AWTel.01254582489Email.blackburn@proctorsestateagents.co.ukWeb.proctorsestateagents.co.uk