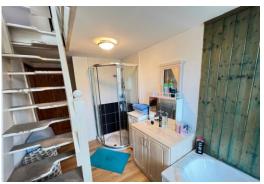

#### FOUR PIECE BATHROOM

Panelled bath, walk in shower, wash basin, WC, radiator, built in cupboard with gas fired central heating boiler unit, open tread stairs to