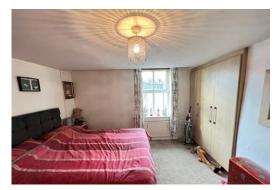

#### **BEDROOM ONE**

11' 2" x 11' 1" (3.4m x 3.38m) 2 built in wardrobes, radiator, PVC double glazed window