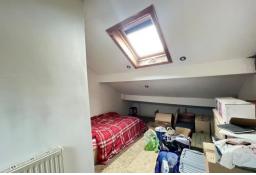

#### ATTIC ROOM

17' 8" x 11' 6" (5.38m x 3.51m) Velux double glazed window, radiator