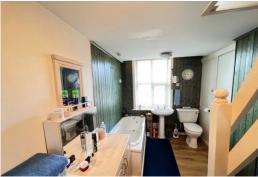

#### FOUR PIECE BATHROOM

Panelled bath, walk in shower, wash basin, WC, radiator, built in cupboard with gas fired central heating boiler unit, open tread stairs to