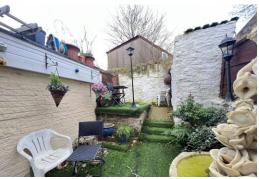

.68m x 2.87m) Wall & floor units including drawers, stainless steal single drainer sink unit, built in oven, gas hob, extractor

#### FIRST FLOOR

#### **BEDROOM ONE**

11' 2" x 11' 1" (3.4m x 3.38m) 2 built in wardrobes, radiator, PVC double glazed window

#### FOUR PIECE BATHROOM

Panelled bath, walk in shower, wash basin, WC, radiator, built in cupboard with gas fired central heating boiler unit, open tread stairs to

#### ATTIC ROOM

17' 8" x 11' 6" (5.38m x 3.51m) Velux double glazed window, radiator

## OUTSIDE

Rear courtyard garden

#### PLEASE NOTE

VIEWINGS ARE TO BE ARRANGED THROUGH PROCTORS AND ARE BY APPOINTMENT ONLY. WE HAVE NOT TESTED ANY APPARATUS, EQUIPMENT, FIXTURES, FITTINGS OR SERVICES AND SO CANNOT VERIFY IF THEY ARE IN WORKING ORDER OR FIT FOR THEIR PURPOSE.















2 Preston New Road, Blackburn, Lancashire, BB2 1AWTel.01254582489Email.blackburn@proctorsestateagents.co.ukWeb.proctorsestateagents.co.uk