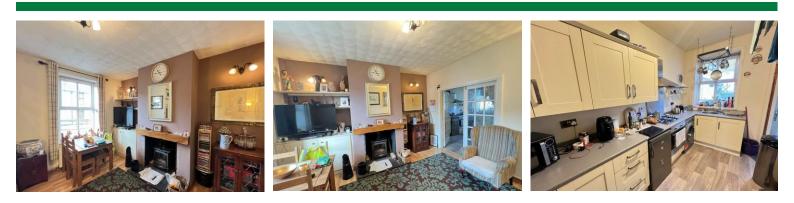

## SITTING ROOM

13' 7" x 12' 10" (4.14m x 3.91m) Wood log fire, PVC double glazed window, radiator

## FULLY FITTED KITCHEN

12' 1" x 9' 5" (3.68m x 2.87m) Wall & floor units including drawers, stainless steal single drainer sink unit, built in oven, gas hob, extractor