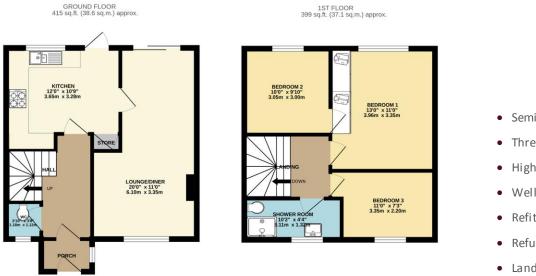

## FOR SALE

3 Bed Semi-Detached House in Avon Drive, Whetstone LE8 6NQ £250,000

Situated in the popular village of Whetstone this well appointed three bedroom semi detached family home is presented to a high standard throughout. The accommodation comprises main entrance porch and hall, lounge and diner, refitted kitchen, ground floor W.C, landing to three bedrooms and refurbished shower room, front and rear gardens and driveway. Call Phillips George to view.

## Phillips George

EPC TO FOLLOW

TOTAL FLOOR AREA: 814 sq.ft. (75.7 sq.m.) approx. History attempt has been made to ensure the accuracy of the floorphan contained here, measurement disors, window, norma and wy other terms are approximate and no responsibility is taken for any viro specific production of the second as to the expensition or ethory or more the product second secon

- Semi Detached
- Three Bedrooms
- Highly Popular Location
- Well Presented Throughout
- Refitted Kitchen
- Refurbished Shower Room
- Landscaped Gardens
- Off Road Parking

Agents Note: Whilst every care has been taken to prepare these sales particulars, they are for guidance purposes only. All measurements are approximate are for general guidance purposes only and whilst every care has been taken to ensure their accuracy, they should not be relied upon and potential buyers are advised to recheck the measurements.