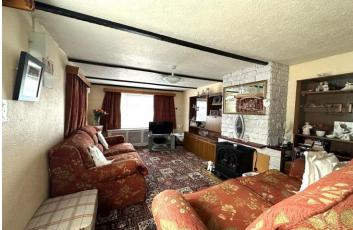

The property itself is set on a front line plot with good size gardens that surround the unit. Benefits of the home include double glazing and full gas central heating via a mains gas supply.

The accommodation in brief offers a large dual aspect lounge which measures approx. 15', a good size fitted kitchen with space for table and chairs. The double bedroom offers a full range of fitted wardrobes along one wall and this is supported by the bathroom which presents with a pale coloured suite.

#### ACCOMMODATION IN BRIEF COMPRISES:

ENTRANCE PORCH

ENTRANCE HALL 4' 4" x 3' 0" (1.32m x 0.91m)

LOUNGE 15' 2" x 9' 7" (4.62m x 2.92m)

**FITTED KITCHEN** 9' 7" x 7' 6" (2.92m x 2.29m)

**BATHROOM** 6' 5" x 4' 4" (1.96m x 1.32m)