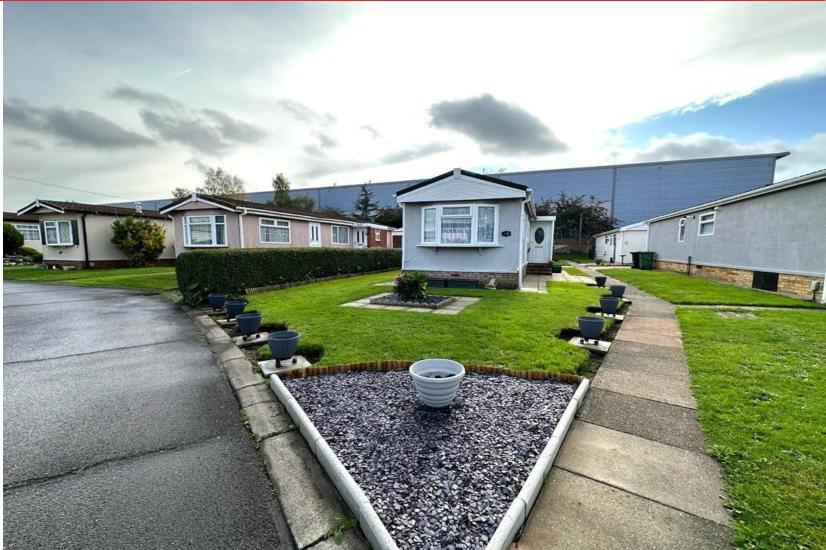

# **Property Description**

Longer style 41' x 10' park home situated on the popular Fowley Mead Park retirement site. The site is well located close to bus routes and local shops for day to day needs. More extensive shopping is available at either Waltham Cross Pavilion or the historic town centre of Waltham Abbey.

The property itself is set on a front line plot with good size gardens that surround the unit. Benefits of the home include double glazing and full gas central heating via a mains gas supply.

The accommodation in brief offers a large dual aspect lounge which measures approx. 15', a good size fitted kitchen with space for table and chairs. The double bedroom offers a full range of fitted wardrobes along one wall and this is supported by the bathroom which presents with a pale coloured suite.