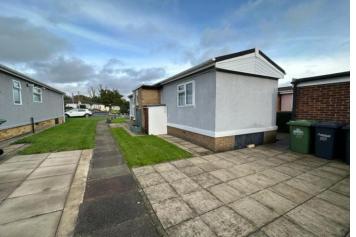

Externally there are good size personal gardens that surround the unit, and is usual to Fowley Mead Park there are two brick built external storage sheds. One shed provides excellent storage space and the other is designed to offer utility/laundry space.

**DOUBLE BEDROOM** 9' 2" x 9' 7" (2.79m x 2.92m) Measurement taken up to the fitted wardrobes

EXTERIOR

GARDENS AND STORAGE Lawned gardens surround the unit.

Two brick built storage sheds for use by the resident but remain the ownership of the park