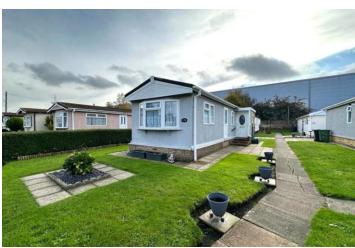

## Fowley Mead Park, Longcroft Drive, Waltham Cross, EN8 7SX

Longer style 41' x 10' Park home situated on the centrally located Fowley Mead Park RETIRMENT SITE for residents aged 50 or over. Two external storage sheds. Large lounge, double bedroom with fitted wardrobes. CASH PURCHASE ONLY

# **Property Description**

Longer style 41' x 10' park home situated on the popular Fowley Mead Park retirement site. The site is well located close to bus routes and local shops for day to day needs. More extensive shopping is available at either Waltham Cross Pavilion or the historic town centre of Waltham Abbey.

The property itself is set on a front line plot with good size gardens that surround the unit. Benefits of the home include double glazing and full gas central heating via a mains gas supply.

The accommodation in brief offers a large dual aspect lounge which measures approx. 15', a good size fitted kitchen with space for table and chairs. The double bedroom offers a full range of fitted wardrobes along one wall and this is supported by the bathroom which presents with a pale coloured suite.