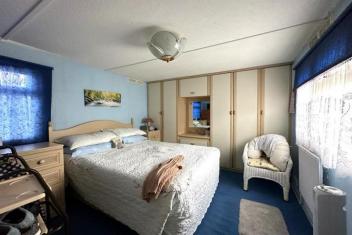

The property itself is set on a front line plot with good size gardens that surround the unit. Benefits of the home include double glazing and full gas central heating via a mains gas supply.

The accommodation in brief offers a large dual aspect lounge which measures approx. 15', a good size fitted kitchen with space for table and chairs. The double bedroom offers a full range of fitted wardrobes along one wall and this is supported by the bathroom which presents with a pale coloured suite.

**DOUBLE BEDROOM** 9' 2" x 9' 7" (2.79m x 2.92m) Measurement taken up to the fitted wardrobes

EXTERIOR

GARDENS AND STORAGE Lawned gardens surround the unit.

Two brick built storage sheds for use by the resident but remain the ownership of the park