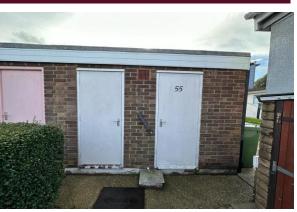

Externally there are good size personal gardens that surround the unit, and is usual to Fowley Mead Park there are two brick built external storage sheds. One shed provides excellent storage space and the other is designed to offer utility/laundry space.

**DOUBLE BEDROOM** 9' 2" x 9' 7" (2.79m x 2.92m) Measurement taken up to the fitted wardrobes

EXTERIOR

GARDENS AND STORAGE Lawned gardens surround the unit.

Two brick built storage sheds for use by the resident but remain the ownership of the park