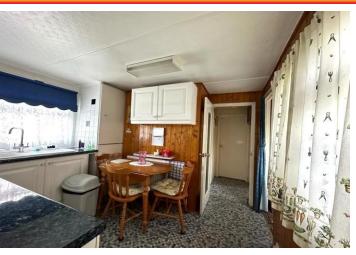

The property itself is set on a front line plot with good size gardens that surround the unit. Benefits of the home include double glazing and full gas central heating via a mains gas supply.

The accommodation in brief offers a large dual aspect lounge which measures approx. 15', a good size fitted kitchen with space for table and chairs. The double bedroom offers a full range of fitted wardrobes along one wall and this is supported by the bathroom which presents with a pale coloured suite.

#### ACCOMMODATION IN BRIEF COMPRISES:

ENTRANCE PORCH

ENTRANCE HALL 4' 4" x 3' 0" (1.32m x 0.91m)

LOUNGE 15' 2" x 9' 7" (4.62m x 2.92m)

**FITTED KITCHEN** 9' 7" x 7' 6" (2.92m x 2.29m)

**BATHROOM** 6' 5" x 4' 4" (1.96m x 1.32m)