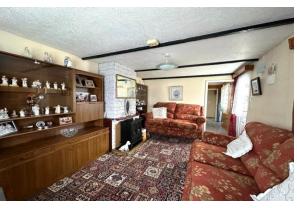

The property itself is set on a front line plot with good size gardens that surround the unit. Benefits of the home include double glazing and full gas central heating via a mains gas supply.

The accommodation in brief offers a large dual aspect lounge which measures approx. 15', a good size fitted kitchen with space for table and chairs. The double bedroom offers a full range of fitted wardrobes along one wall and this is supported by the bathroom which presents with a pale coloured suite.

#### ACCOMMODATION IN BRIEF COMPRISES:

ENTRANCE PORCH

ENTRANCE HALL 4' 4" x 3' 0" (1.32m x 0.91m)

LOUNGE 15' 2" x 9' 7" (4.62m x 2.92m)

**FITTED KITCHEN** 9' 7" x 7' 6" (2.92m x 2.29m)

**BATHROOM** 6' 5" x 4' 4" (1.96m x 1.32m)