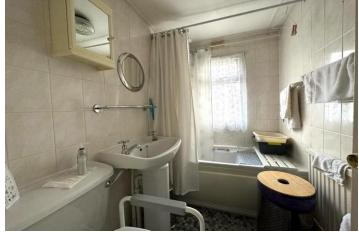

The property itself is set on a front line plot with good size gardens that surround the unit. Benefits of the home include double glazing and full gas central heating via a mains gas supply.

The accommodation in brief offers a large dual aspect lounge which measures approx. 15', a good size fitted kitchen with space for table and chairs. The double bedroom offers a full range of fitted wardrobes along one wall and this is supported by the bathroom which presents with a pale coloured suite.

#### ACCOMMODATION IN BRIEF COMPRISES:

ENTRANCE PORCH

ENTRANCE HALL 4' 4" x 3' 0" (1.32m x 0.91m)

LOUNGE 15' 2" x 9' 7" (4.62m x 2.92m)

**FITTED KITCHEN** 9' 7" x 7' 6" (2.92m x 2.29m)

**BATHROOM** 6' 5" x 4' 4" (1.96m x 1.32m)