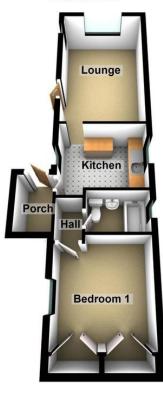

#### ACCOMMODATION IN BRIEF COMPRISES:

ENTRANCE PORCH

ENTRANCE HALL 4' 4" x 3' 0" (1.32m x 0.91m)

LOUNGE 15' 2" x 9' 7" (4.62m x 2.92m)

**FITTED KITCHEN** 9' 7" x 7' 6" (2.92m x 2.29m)

**BATHROOM** 6' 5" x 4' 4" (1.96m x 1.32m)

**DOUBLE BEDROOM** 9' 2" x 9' 7" (2.79m x 2.92m) Measurement taken up to the fitted wardrobes

EXTERIOR

GARDENS AND STORAGE Lawned gardens surround the unit.

Two brick built storage sheds for use by the resident but remain the ownership of the park