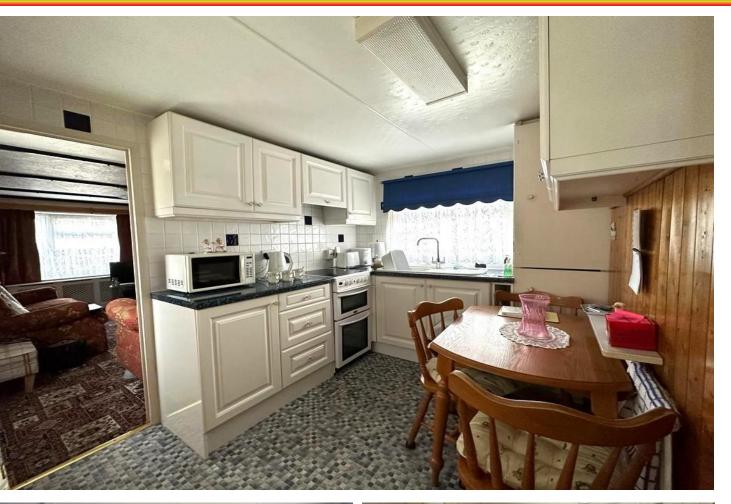

The property itself is set on a front line plot with good size gardens that surround the unit. Benefits of the home include double glazing and full gas central heating via a mains gas supply.

The accommodation in brief offers a large dual aspect lounge which measures approx. 15', a good size fitted kitchen with space for table and chairs. The double bedroom offers a full range of fitted wardrobes along one wall and this is supported by the bathroom which presents with a pale coloured suite.

#### ACCOMMODATION IN BRIEF COMPRISES:

ENTRANCE PORCH

ENTRANCE HALL 4' 4" x 3' 0" (1.32m x 0.91m)

LOUNGE 15' 2" x 9' 7" (4.62m x 2.92m)

**FITTED KITCHEN** 9' 7" x 7' 6" (2.92m x 2.29m)

**BATHROOM** 6' 5" x 4' 4" (1.96m x 1.32m)