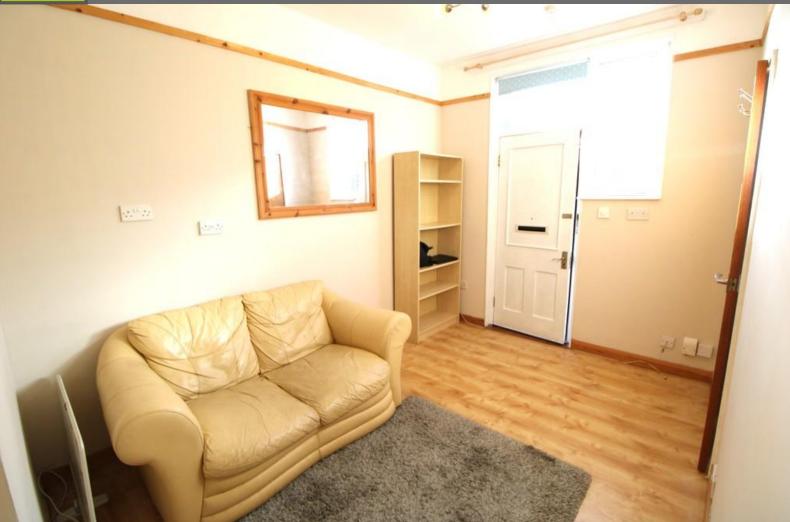

#### LIVING ROOM

11' 6" x 8' 4" (3.51m x 2.54m) Window to the side, sofa, rug, shelving unit, wood laminate flooring.