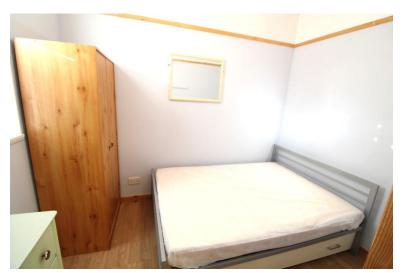

### **BEDROOM**

 $9' \ 9'' \ x \ 7' \ 4''' \ (2.97m \ x \ 2.24m)$  Window to side, double bed, wardrobe, chest of draws, wood laminate flooring.