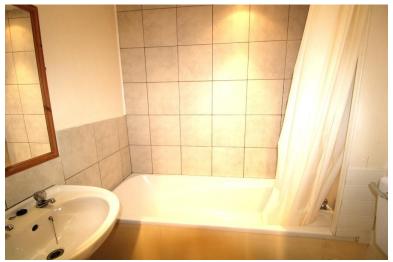

## BATHROOM

 $5^{\circ}$  8" x 4' 8" (1.73m x 1.42m) Bath with over electric shower, low level wc, hand wash basin.