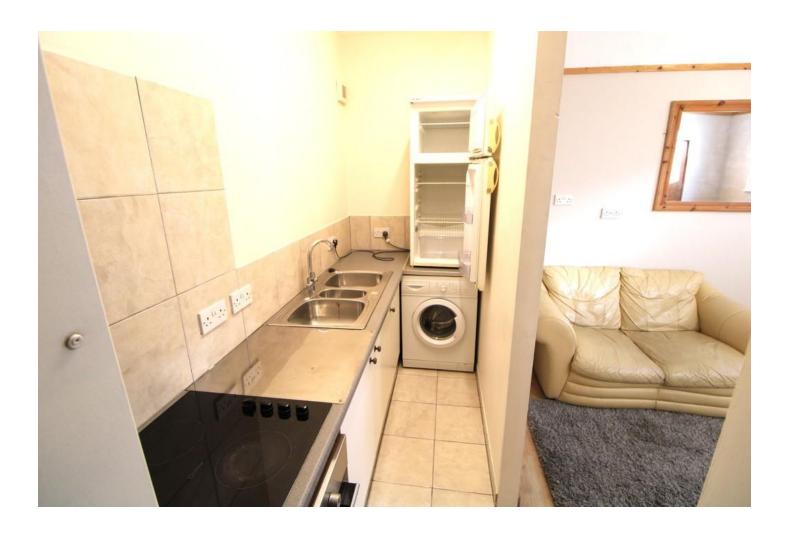

## **KITCHEN**

9' 3" x 3' 10" (2.82m x 1.17m) Eye level and base units with over worktop, inset stainless steel sink, electric oven, fridge/ freezer, tiled flooring.