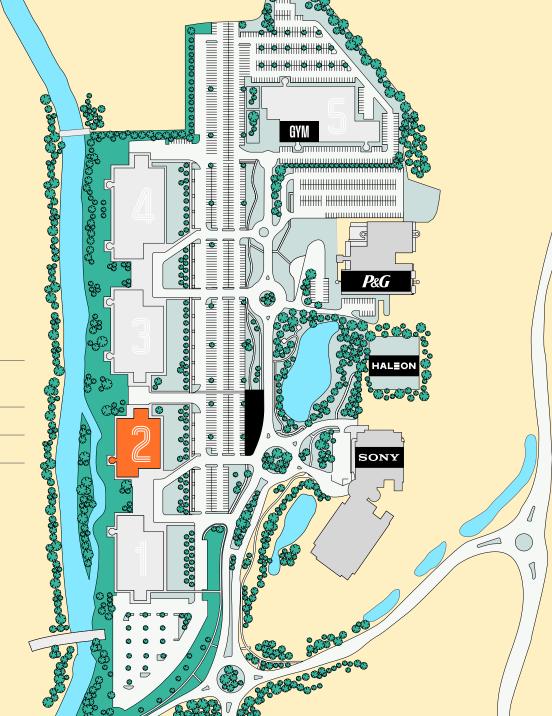

## THEHEIGHTS

WEYBRIDGE

# OUR DIVERSE COMMUNITY

Daikin / Qualco

Yoooserv / Rakuten / Octopus / Hyosung

2nd Floor

8,017 sq ft

**1st Floor** 16,144 sq ft

**Ground Floor** 

16,142 sq ft

2nd Floor 12,559 sq ft

Part Ground 11,767 sq ft

**AB** Initio

Dentsply Sirona

2nd Floor 14,357 sq ft

1st Floor 30,067 sq ft

TGS

Part 2nd Floor 17,738 sq ft

AXA

Dairycrest

Samsung / Yoooserv

Yoooserv / Mondi