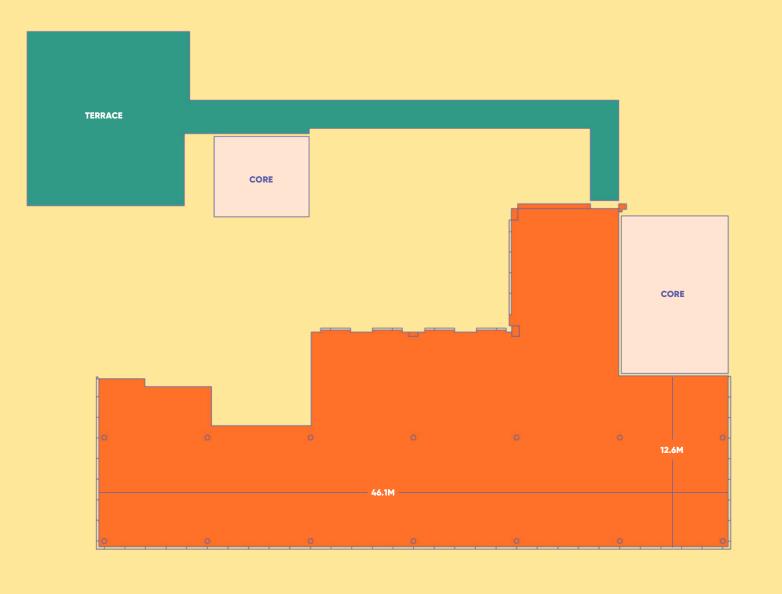

## **SECOND FLOOR**

Approximate floor area (IPMS)

8,017 SQ FT 744.8 SQ M

TERRACE 2,423 SQ FT / 225.1 SQ M