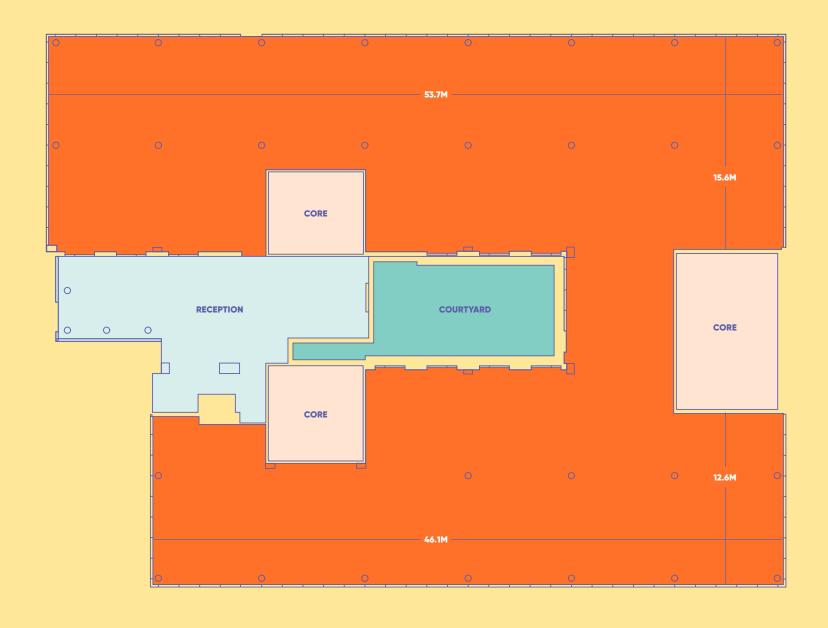

# OUR DIVERSE COMMUNITY

Daikin / Qualco

Yoooserv / Rakuten / Octopus / Hyosung

2nd Floor

8,017 sq ft

**1st Floor** 16,144 sq ft

**Ground Floor** 

16,142 sq ft

2nd Floor 12,559 sq ft

Part Ground 11,767 sq ft

**AB** Initio

Dentsply Sirona

2nd Floor 14,357 sq ft

1st Floor 30,067 sq ft

TGS

Part 2nd Floor 17,738 sq ft

AXA

Dairycrest

Samsung / Yoooserv

Yoooserv / Mondi