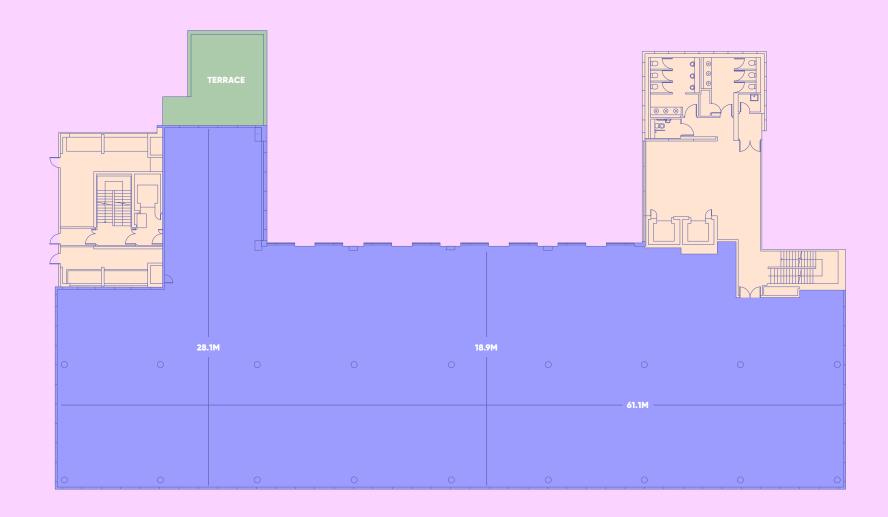

# 2ND FLOOR

Approximate floor area (IPMS)

# 12,559 SQ FT 1,225.9 SQ M

TERRACE 636 SQ FT / 59.1 SQ M