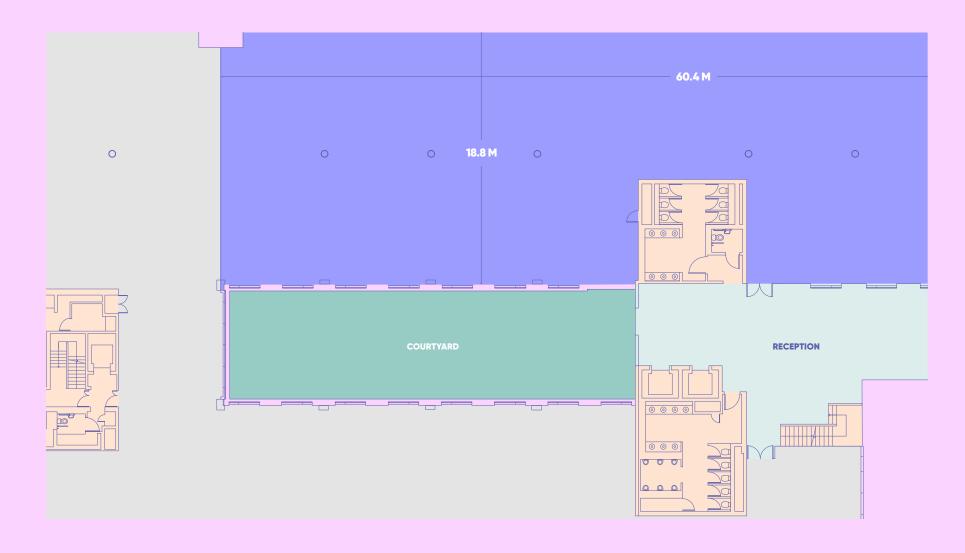

# HE HEIGHTS

WEYBRIDGE



# OUR DIVERSE COMMUNITY





Wilmott Dixon

Daikin / Qualco

Yoooserv / Rakuten / Octopus / Hyosung



2nd Floor 8,017 sq ft

1st Floor 16,144 sq ft

Ground Floor 16,142 sq ft



**2nd Floor** 12,559 sq ft

**Part Ground** 

11,767 sq ft

**AB** Initio

Dentsply Sirona



2nd Floor 14,357 sq ft

1st Floor 30,067 sq ft

TGS



Part 2nd Floor 17,738 sq ft

AXA

Dairycrest

Samsung / Yoooserv

Yoooserv / Mondi







# PART GROUND FLOOR

Approximate floor area (IPMS)

# 11,767 SQ FT 1,093.2 SQ M



# 2ND FLOOR

Approximate floor area (IPMS)

# 12,559 SQ FT 1,225.9 SQ M



TERRACE 636 SQ FT / 59.1 SQ M

# BASPEGS



2 x Passenger lifts



On-site
Park café



Floor to ceiling glazing providing exceptional natural light



Car spaces to 1,594 space under Landlord Control at a ratio of 1:235



New LED



Refurbished Grade A



Efficient, flexible floo space with 150mm raised floor



Communal roof terraces in B1 & B4



Abundant on-site cycle spaces & electric bike charging



On site security and building management



2.8m floor-toceiling height



Extensive landscaping



Free bike service to train station

## **GET IN TOUCH**



## **CBRE**



### **TOBY LUMSDEN**

tobylumsden@brayfoxsmith.com +44 (0)7796 444 379

### PETER YORK

peter.york@cbre.com +44 (0)7880 737 182

### **CHA