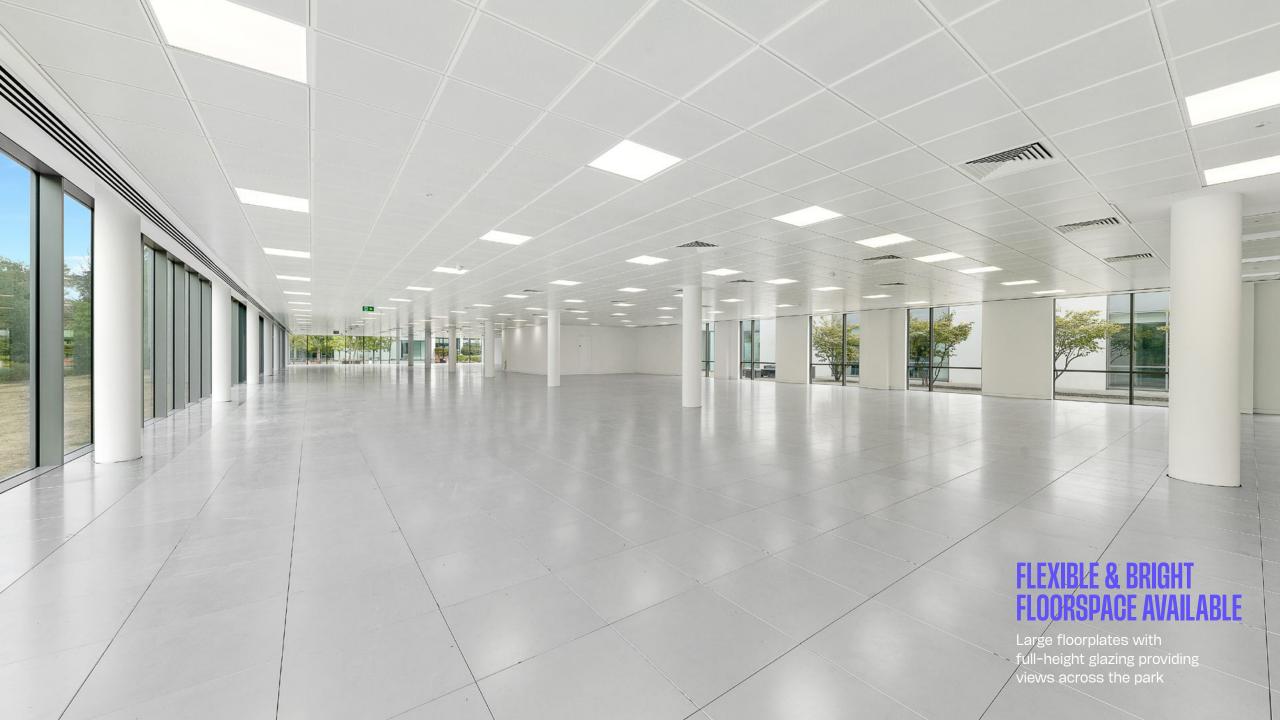

# BASPEGS

2 x Passenger lifts

On-site
Park café

Floor to ceiling glazing providing exceptional natural light

Car spaces to 1,594 space under Landlord Control at a ratio of 1:235

New LED

Refurbished Grade A

Efficient, flexible floo space with 150mm raised floor