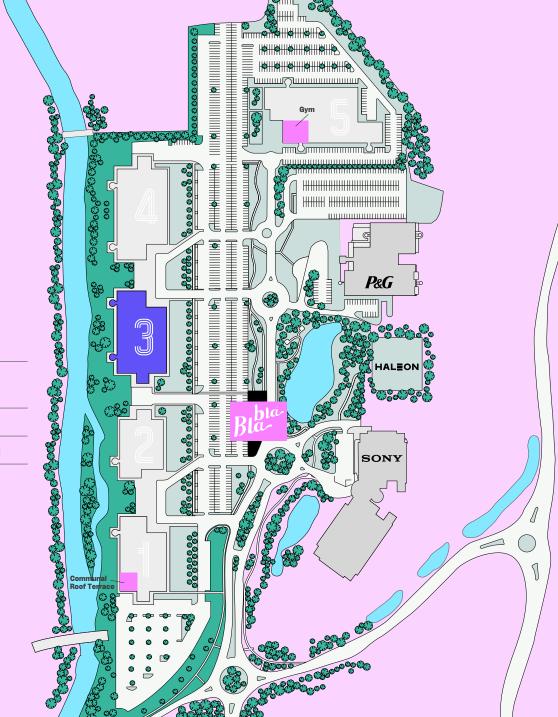

# OUR DIVERSE COMMUNITY

Wilmott Dixon

Daikin / Qualco

Yoooserv / Rakuten / Octopus / Hyosung

2nd Floor 8,017 sq ft

1st Floor 16,144 sq ft

Ground Floor 16,142 sq ft

**2nd Floor** 12,559 sq ft

**Part Ground** 

11,767 sq ft

**AB** Initio

Dentsply Sirona

2nd Floor 14,357 sq ft

1st Floor 30,067 sq ft

TGS

Part 2nd Floor 17,738 sq ft

AXA

Dairycrest

Samsung / Yoooserv

Yoooserv / Mondi