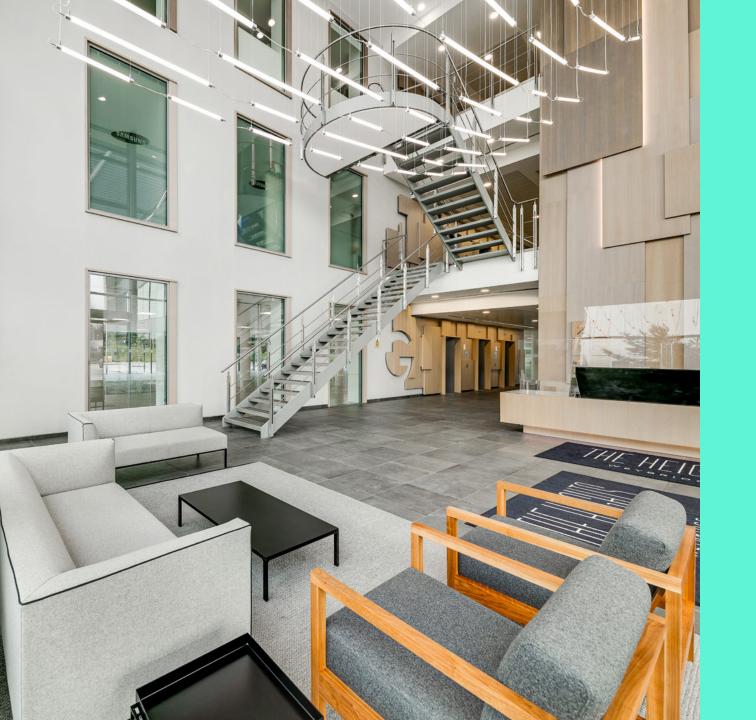

## SPECS

Occupational density of 1 person per 8 sq. m

On-site Park café

Floor to ceiling glazing providing exceptional natural light

New FCU via central chiller

New LED lighting

Refurbished Grade A office space

Communal quiet room

218 kWp solar PV on the roof

Abundant on-site cycle spaces & electric bike charging

On site security and building management

2.8m floor-toceiling height

Extensive landscaping

Free bike service to train station