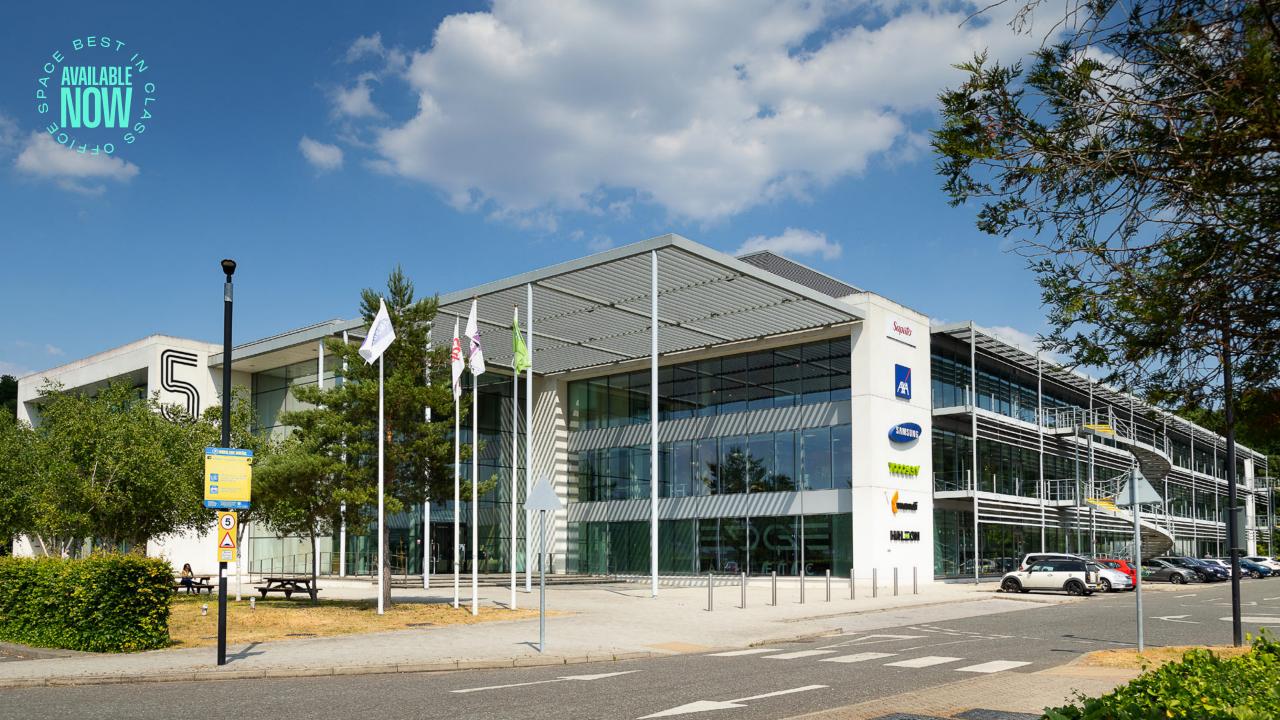

Dairycrest

Samsung / Yoooserv

Yoooserv / Mondi

AN IMPRESSIVE FULLY REFURBISHED, TRIPLE-HEIGHT ARRIVAL EXPERIENCE

**2ND FLOOR** 

Approximate floor area (IPMS)

17,738 SQ FT 1,647.9 SQ M

## SPECS

Occupational density of 1 person per 8 sq. m

On-site Park café

Floor to ceiling glazing providing exceptional natural light

New FCU via central chiller

New LED lighting

Refurbished Grade A office space