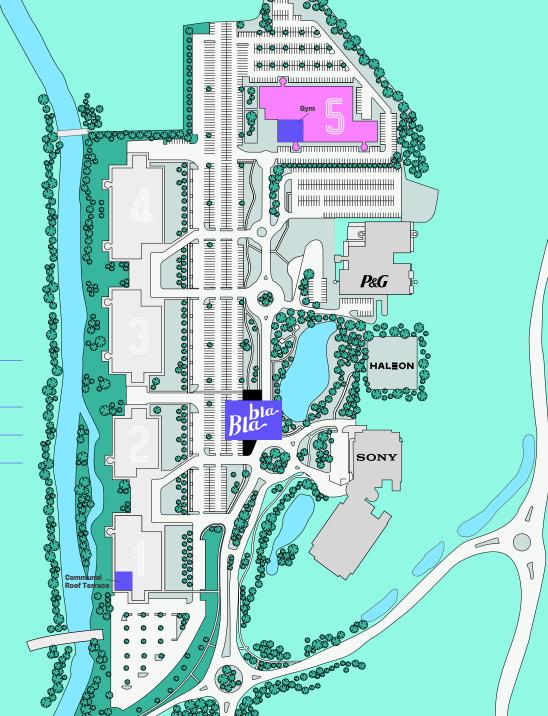

# OUR DIVERSE COMMUNITY

Daikin / Qualco

Yoooserv / Rakuten / Octopus / Hyosung

2nd Floor 8,017 sq ft

1st Floor 16,144 sq ft

Ground Floor 16,142 sq ft

2nd Floor 12,559 sq ft

Part Ground 11,767 sq ft

**AB** Initio

**Dentsply Sirona** 

2nd Floor 14,357 sq ft

1st Floor 30,067 sq ft

TGS

Part 2nd Floor

17,738 sq ft

AXA

Dairycrest

Samsung / Yoooserv

Yoooserv / Mondi

AN IMPRESSIVE FULLY REFURBISHED, TRIPLE-HEIGHT ARRIVAL EXPERIENCE

**2ND FLOOR** 

Approximate floor area (IPMS)

17,738 SQ FT 1,647.9 SQ M