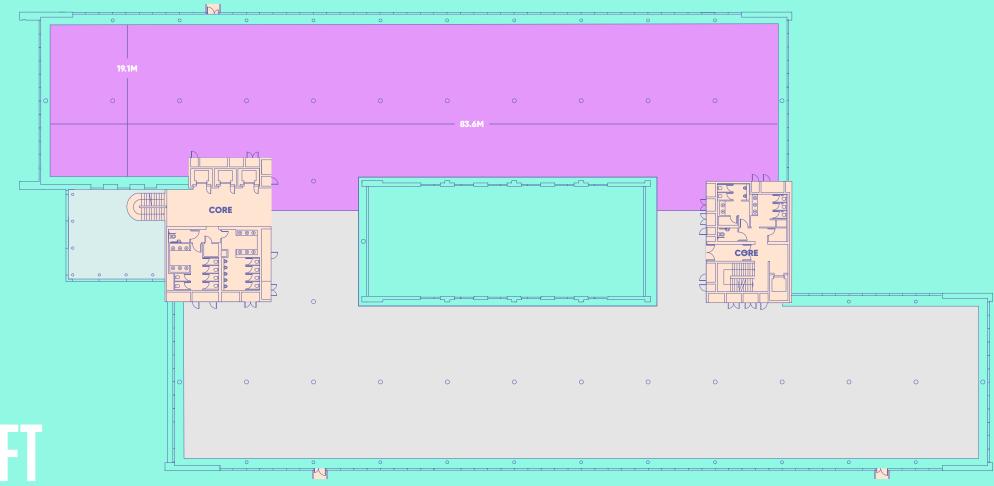

Dairycrest

Samsung / Yoooserv

Yoooserv / Mondi

AN IMPRESSIVE FULLY REFURBISHED, TRIPLE-HEIGHT ARRIVAL EXPERIENCE

**2ND FLOOR** 

Approximate floor area (IPMS)

17,738 SQ FT 1,647.9 SQ M