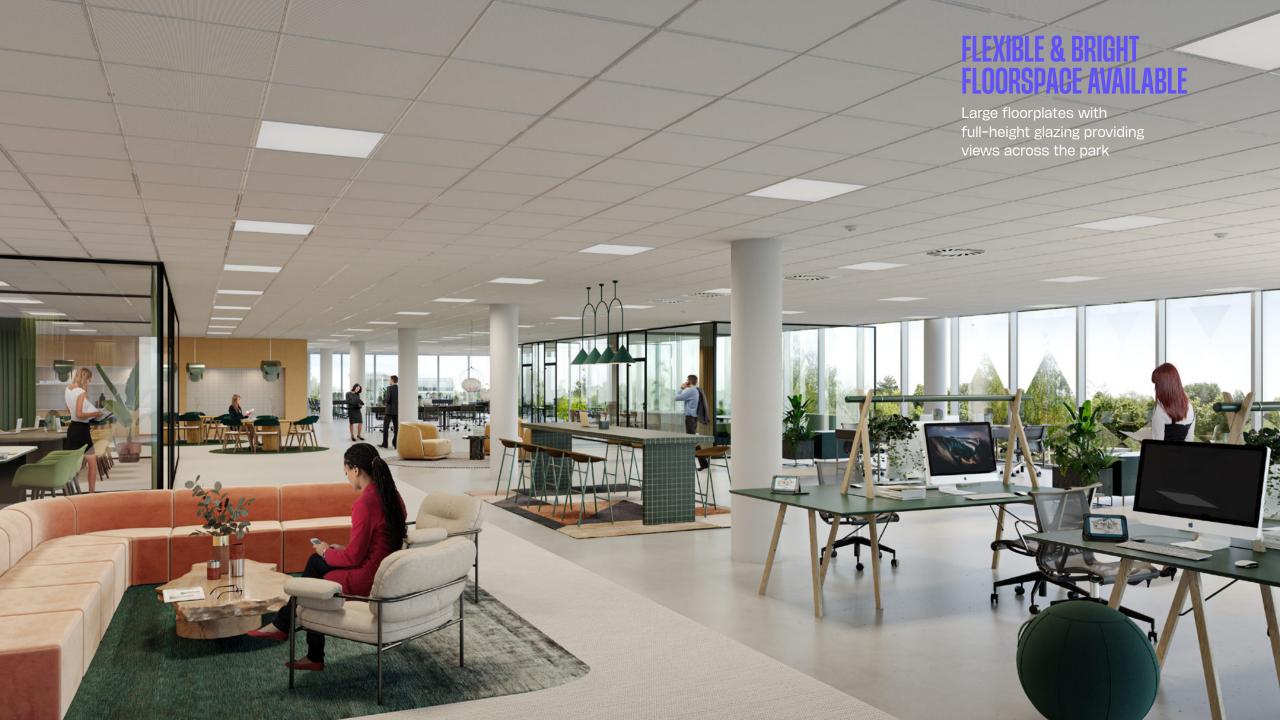

## SPECS

Occupational density of 1 person per 8 sq. m

On-site Park café

Floor to ceiling glazing providing exceptional natural light

New FCU via central chiller

New LED lighting

Refurbished Grade A office space

Communal quiet room

218 kWp solar PV on the roof

Abundant on-site cycle spaces & electric bike charging

On site security and building management

2.8m floor-toceiling height

Extensive landscaping

Free bike service to train station