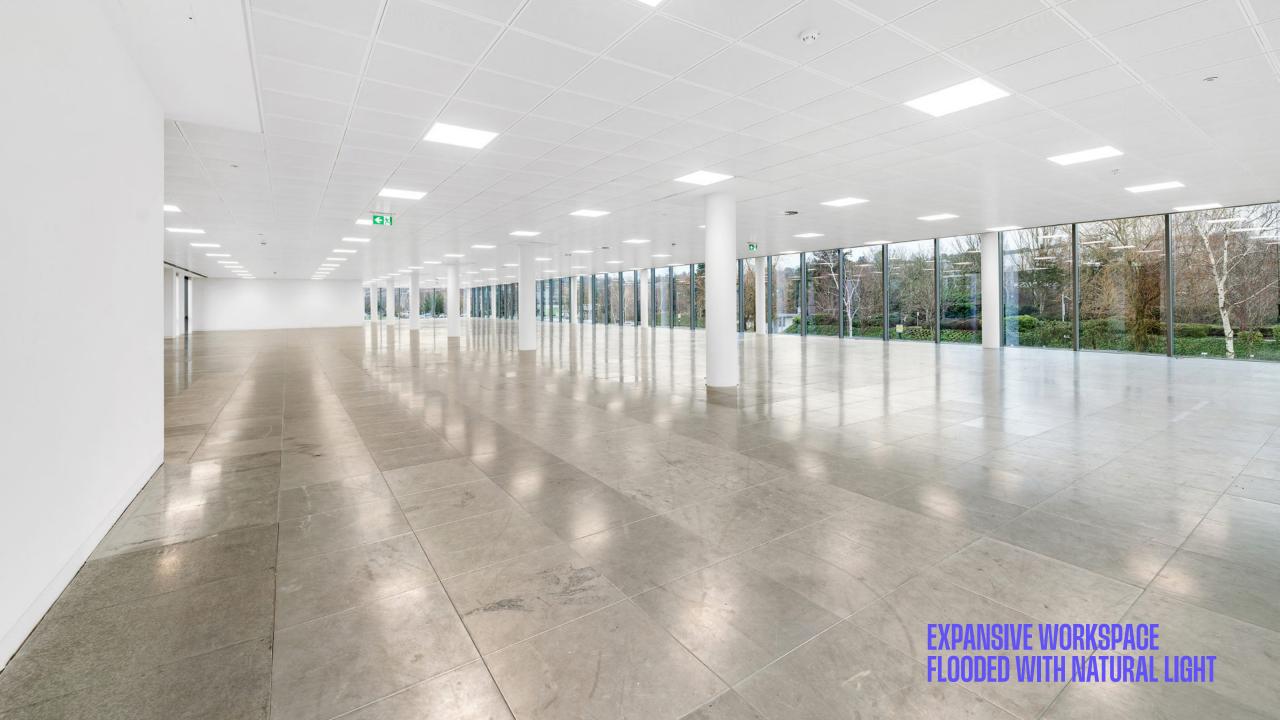

## SPECS

Occupational density of 1 person per 8 sq. m

On-site Park café

Floor to ceiling glazing providing exceptional natural light

New FCU via central chiller

New LED lighting

Refurbished Grade A office space

Communal quiet room

218 kWp solar PV on the roof

Abundant on-site cycle spaces & electric bike charging

On site security and building management

2.8m floor-toceiling height

Extensive landscaping

Free bike service to train station