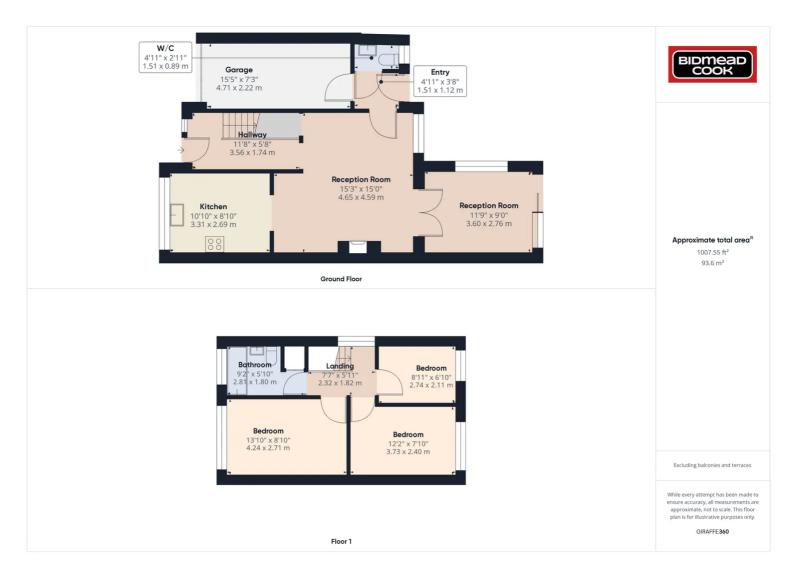

## 87 Cae Felin Parc, Hirwaun, CF44 9QQ

£199,995 Freehold

Beautifully Presented Accommodation • Highly Sought After Location • Two Reception Rooms • Three Bedrooms • Rear Garden • Off Road Parking and Garage

26 Whitcombe Street, Aberdare, Rhondda Cynon Taff, CF44 7AU Tel: 01685 886086 Email: aberdare@bidmeadcook.co.uk www.bidmeadcook.co.uk A beautifully presented, three bedroom detached property in the highly sought after village of Hirwaun. The accommodation comprises an entrance hall entered via a composite door and having tiled flooring and understairs storage, leading to a reception room with feature fireplace, kitchen, cloakroom/W.C and reception/dining room having a patio door to the rear garden. To the first floor are two double bedrooms, further single bedroom and bathroom having a shower over the bath. To the front of the property is a driveway giving access to the garage. To the rear is a patio area, lawned area and metal shed. The garden backs on to a stream and woodland. Benefits include an air-conditioning system, a gas central heating system and double glazing. Early viewing is highly recommended.