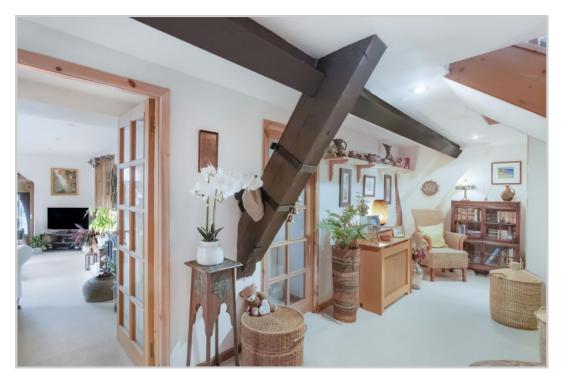

Boasting many original features, the building also benefits from lift access & private internal parking. The layout comprises; ENTRANCE HALL with ample storage, a spacious LOUNGE with feature window, DINING ROOM with further curved window feature, FITTED KITCH-EN and FAMILY BATHROOM. On the upper floor there is a landing with storage/study recess, TWO DOUBLE BEDROOMS, master with EN-SUITE SHOWER ROOM. The communal areas are beautifully maintained and offer a striking blend of original characteristics and modern architecture. The generous parking area has pedestrian access internally, with vehicular access through an automatic door at the side of the building.