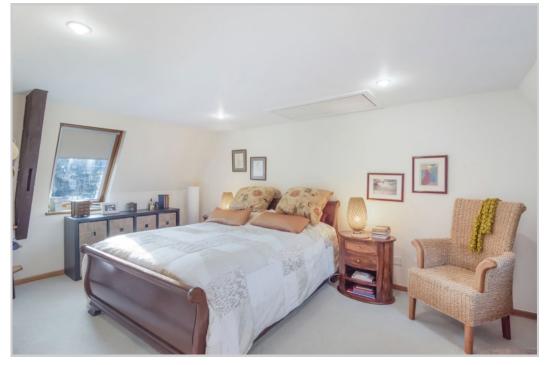

Boasting many original features, the building also benefits from lift access & private internal parking. The layout comprises; ENTRANCE HALL with ample storage, a spacious LOUNGE with feature window, DINING ROOM with further curved window feature, FITTED KITCH-EN and FAMILY BATHROOM. On the upper floor there is a landing with storage/study recess, TWO DOUBLE BEDROOMS, master with EN-SUITE SHOWER ROOM. The communal areas are beautifully maintained and offer a striking blend of original characteristics and modern architecture. The generous parking area has pedestrian access internally, with vehicular access through an automatic door at the side of the building.