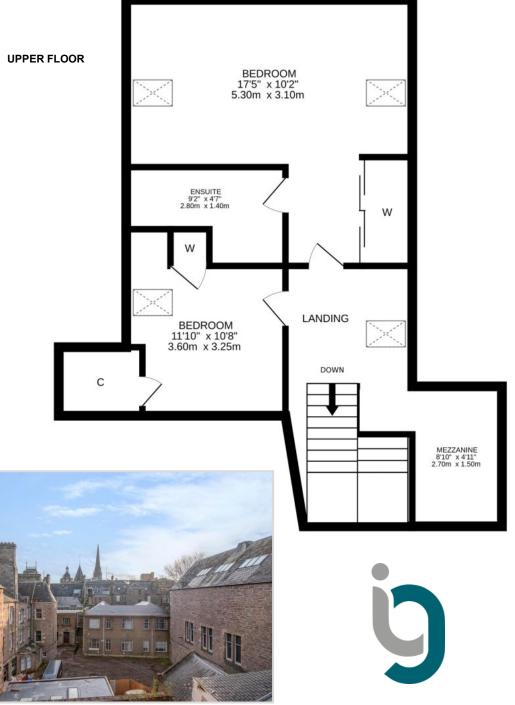

Boasting many original features, the building also benefits from lift access & private internal parking. The layout comprises; ENTRANCE HALL with ample storage, a spacious LOUNGE with feature window, DINING ROOM with further curved window feature, FITTED KITCH-EN and FAMILY BATHROOM. On the upper floor there is a landing with storage/study recess, TWO DOUBLE BEDROOMS, master with EN-SUITE SHOWER ROOM. The communal areas are beautifully maintained and offer a striking blend of original characteristics and modern architecture. The generous parking area has pedestrian access internally, with vehicular access through an automatic door at the side of the building.