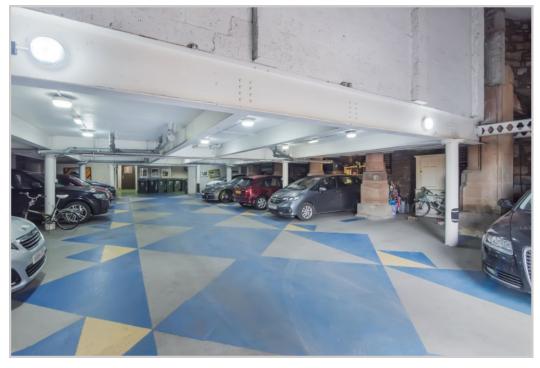

Boasting many original features, the building also benefits from lift access & private internal parking. The layout comprises; ENTRANCE HALL with ample storage, a spacious LOUNGE with feature window, DINING ROOM with further curved window feature, FITTED KITCH-EN and FAMILY BATHROOM. On the upper floor there is a landing with storage/study recess, TWO DOUBLE BEDROOMS, master with EN-SUITE SHOWER ROOM. The communal areas are beautifully maintained and offer a striking blend of original characteristics and modern architecture. The generous parking area has pedestrian access internally, with vehicular access through an automatic door at the side of the building.