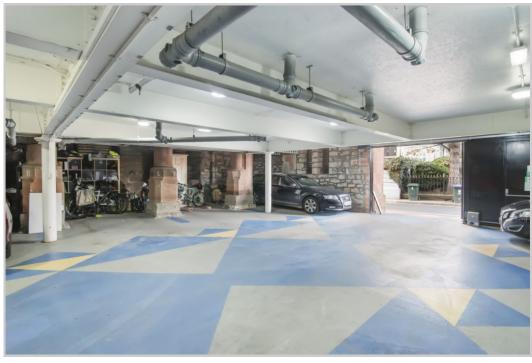

Boasting many original features, the building also benefits from lift access & private internal parking. The layout comprises; ENTRANCE HALL with ample storage, a spacious LOUNGE with feature window, DINING ROOM with further curved window feature, FITTED KITCH-EN and FAMILY BATHROOM. On the upper floor there is a landing with storage/study recess, TWO DOUBLE BEDROOMS, master with EN-SUITE SHOWER ROOM. The communal areas are beautifully maintained and offer a striking blend of original characteristics and modern architecture. The generous parking area has pedestrian access internally, with vehicular access through an automatic door at the side of the building.