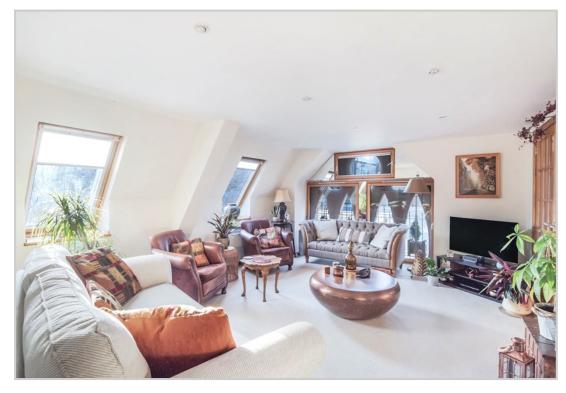

## 6L TAY STREET, MIDDLECHURCH, PERTH, PH1 5LQ

Irving Geddes are delighted to offer for sale this stunning upper floor duplex apartment centrally located in a prime riverside setting in the highly sought-after city of Perth. Forming part of the third and forth floors in a stunning conversion of this 'B' listed church, overlooking the River Tay and within easy walking distance to city centre amenities, stunning riverside walks and parklands.

Boasting many original features, the building also benefits from lift access & private internal parking. The layout comprises; ENTRANCE HALL with ample storage, a spacious LOUNGE with feature window, DINING ROOM with further curved window feature, FITTED KITCH-EN and FAMILY BATHROOM. On the upper floor there is a landing with storage/study recess, TWO DOUBLE BEDROOMS, master with EN-SUITE SHOWER ROOM. The communal areas are beautifully maintained and offer a striking blend of original characteristics and modern architecture. The generous parking area has pedestrian access internally, with vehicular access through an automatic door at the side of the building.