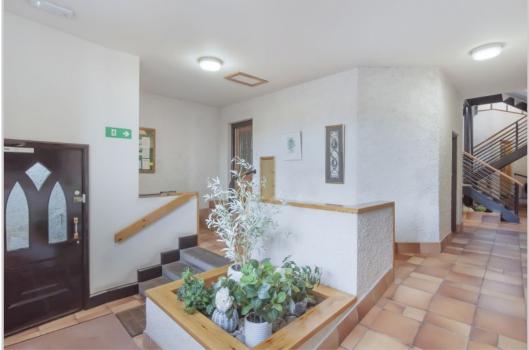

Boasting many original features, the building also benefits from lift access & private internal parking. The layout comprises; ENTRANCE HALL with ample storage, a spacious LOUNGE with feature window, DINING ROOM with further curved window feature, FITTED KITCH-EN and FAMILY BATHROOM. On the upper floor there is a landing with storage/study recess, TWO DOUBLE BEDROOMS, master with EN-SUITE SHOWER ROOM. The communal areas are beautifully maintained and offer a striking blend of original characteristics and modern architecture. The generous parking area has pedestrian access internally, with vehicular access through an automatic door at the side of the building.