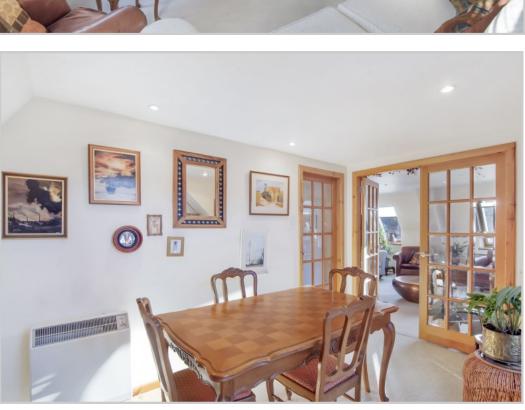

Boasting many original features, the building also benefits from lift access & private internal parking. The layout comprises; ENTRANCE HALL with ample storage, a spacious LOUNGE with feature window, DINING ROOM with further curved window feature, FITTED KITCH-EN and FAMILY BATHROOM. On the upper floor there is a landing with storage/study recess, TWO DOUBLE BEDROOMS, master with EN-SUITE SHOWER ROOM. The communal areas are beautifully maintained and offer a striking blend of original characteristics and modern architecture. The generous parking area has pedestrian access internally, with vehicular access through an automatic door at the side of the building.