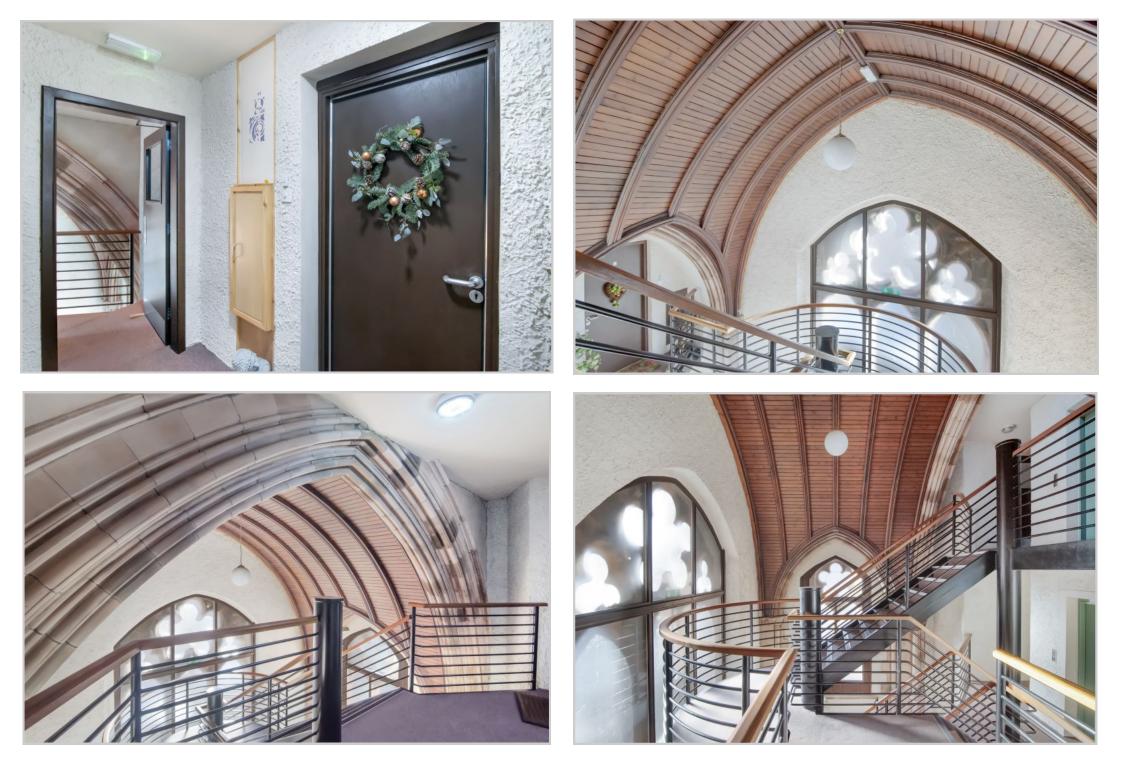

## 6L TAY STREET, MIDDLECHURCH, PERTH, PH1 5LQ

Irving Geddes are delighted to offer for sale this stunning upper floor duplex apartment centrally located in a prime riverside setting in the highly sought-after city of Perth. Forming part of the third and forth floors in a stunning conversion of this 'B' listed church, overlooking the River Tay and within easy walking distance to city centre amenities, stunning riverside walks and parklands.

Boasting many original features, the building also benefits from lift access & private internal parking. The layout comprises; ENTRANCE HALL with ample storage, a spacious LOUNGE with feature window, DINING ROOM with further curved window feature, FITTED KITCH-EN and FAMILY BATHROOM. On the upper floor there is a landing with storage/study recess, TWO DOUBLE BEDROOMS, master with EN-SUITE SHOWER ROOM. The communal areas are beautifully maintained and offer a striking blend of original characteristics and modern architecture. The generous parking area has pedestrian access internally, with vehicular access through an automatic door at the side of the building.