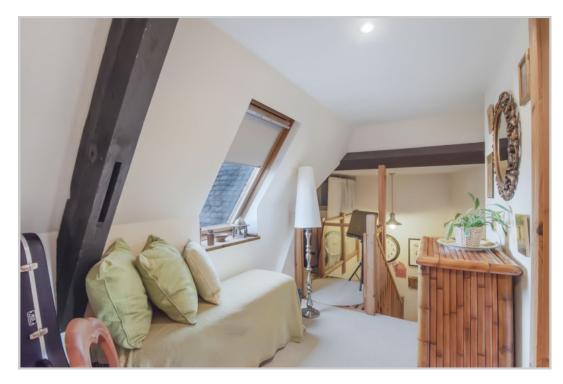

Boasting many original features, the building also benefits from lift access & private internal parking. The layout comprises; ENTRANCE HALL with ample storage, a spacious LOUNGE with feature window, DINING ROOM with further curved window feature, FITTED KITCH-EN and FAMILY BATHROOM. On the upper floor there is a landing with storage/study recess, TWO DOUBLE BEDROOMS, master with EN-SUITE SHOWER ROOM. The communal areas are beautifully maintained and offer a striking blend of original characteristics and modern architecture. The generous parking area has pedestrian access internally, with vehicular access through an automatic door at the side of the building.