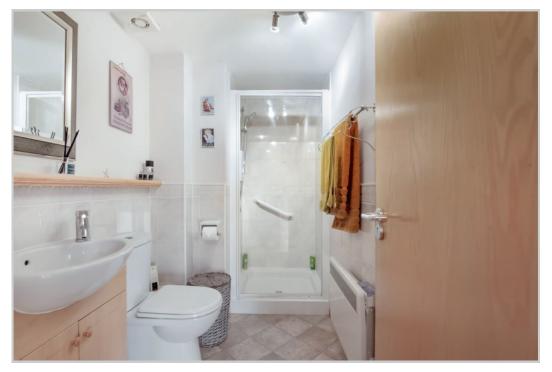

Boasting many original features, the building also benefits from lift access & private internal parking. The layout comprises; ENTRANCE HALL with ample storage, a spacious LOUNGE with feature window, DINING ROOM with further curved window feature, FITTED KITCH-EN and FAMILY BATHROOM. On the upper floor there is a landing with storage/study recess, TWO DOUBLE BEDROOMS, master with EN-SUITE SHOWER ROOM. The communal areas are beautifully maintained and offer a striking blend of original characteristics and modern architecture. The generous parking area has pedestrian access internally, with vehicular access through an automatic door at the side of the building.