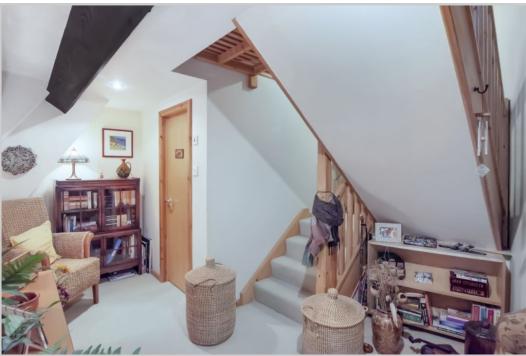

Boasting many original features, the building also benefits from lift access & private internal parking. The layout comprises; ENTRANCE HALL with ample storage, a spacious LOUNGE with feature window, DINING ROOM with further curved window feature, FITTED KITCH-EN and FAMILY BATHROOM. On the upper floor there is a landing with storage/study recess, TWO DOUBLE BEDROOMS, master with EN-SUITE SHOWER ROOM. The communal areas are beautifully maintained and offer a striking blend of original characteristics and modern architecture. The generous parking area has pedestrian access internally, with vehicular access through an automatic door at the side of the building.