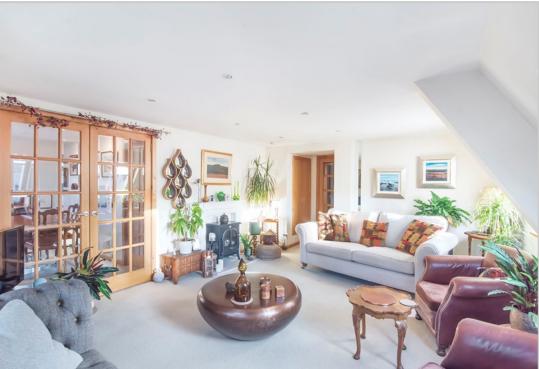

## 6L TAY STREET, MIDDLECHURCH, PERTH, PH1 5LQ

Irving Geddes are delighted to offer for sale this stunning upper floor duplex apartment centrally located in a prime riverside setting in the highly sought-after city of Perth. Forming part of the third and forth floors in a stunning conversion of this 'B' listed church, overlooking the River Tay and within easy walking distance to city centre amenities, stunning riverside walks and parklands.

Boasting many original features, the building also benefits from lift access & private internal parking. The layout comprises; ENTRANCE HALL with ample storage, a spacious LOUNGE with feature window, DINING ROOM with further curved window feature, FITTED KITCH-EN and FAMILY BATHROOM. On the upper floor there is a landing with storage/study recess, TWO DOUBLE BEDROOMS, master with EN-SUITE SHOWER ROOM. The communal areas are beautifully maintained and offer a striking blend of original characteristics and modern architecture. The generous parking area has pedestrian access internally, with vehicular access through an automatic door at the side of the building.