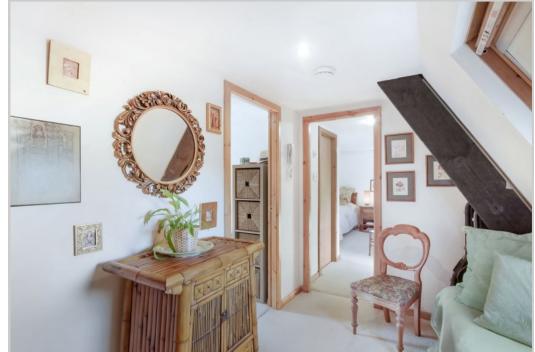

Boasting many original features, the building also benefits from lift access & private internal parking. The layout comprises; ENTRANCE HALL with ample storage, a spacious LOUNGE with feature window, DINING ROOM with further curved window feature, FITTED KITCH-EN and FAMILY BATHROOM. On the upper floor there is a landing with storage/study recess, TWO DOUBLE BEDROOMS, master with EN-SUITE SHOWER ROOM. The communal areas are beautifully maintained and offer a striking blend of original characteristics and modern architecture. The generous parking area has pedestrian access internally, with vehicular access through an automatic door at the side of the building.