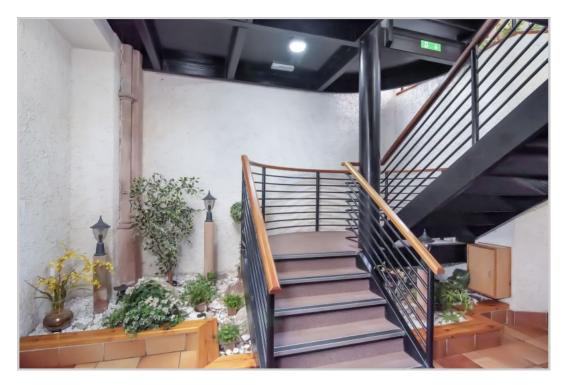

Boasting many original features, the building also benefits from lift access & private internal parking. The layout comprises; ENTRANCE HALL with ample storage, a spacious LOUNGE with feature window, DINING ROOM with further curved window feature, FITTED KITCH-EN and FAMILY BATHROOM. On the upper floor there is a landing with storage/study recess, TWO DOUBLE BEDROOMS, master with EN-SUITE SHOWER ROOM. The communal areas are beautifully maintained and offer a striking blend of original characteristics and modern architecture. The generous parking area has pedestrian access internally, with vehicular access through an automatic door at the side of the building.