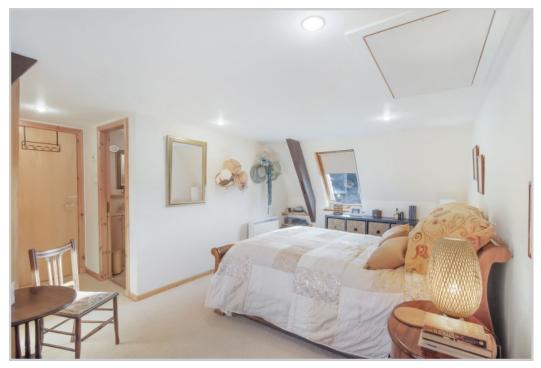

Boasting many original features, the building also benefits from lift access & private internal parking. The layout comprises; ENTRANCE HALL with ample storage, a spacious LOUNGE with feature window, DINING ROOM with further curved window feature, FITTED KITCH-EN and FAMILY BATHROOM. On the upper floor there is a landing with storage/study recess, TWO DOUBLE BEDROOMS, master with EN-SUITE SHOWER ROOM. The communal areas are beautifully maintained and offer a striking blend of original characteristics and modern architecture. The generous parking area has pedestrian access internally, with vehicular access through an automatic door at the side of the building.