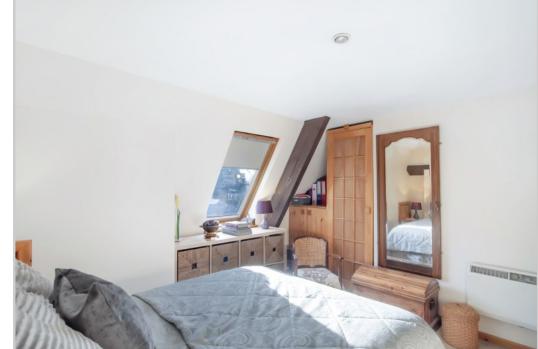

Boasting many original features, the building also benefits from lift access & private internal parking. The layout comprises; ENTRANCE HALL with ample storage, a spacious LOUNGE with feature window, DINING ROOM with further curved window feature, FITTED KITCH-EN and FAMILY BATHROOM. On the upper floor there is a landing with storage/study recess, TWO DOUBLE BEDROOMS, master with EN-SUITE SHOWER ROOM. The communal areas are beautifully maintained and offer a striking blend of original characteristics and modern architecture. The generous parking area has pedestrian access internally, with vehicular access through an automatic door at the side of the building.