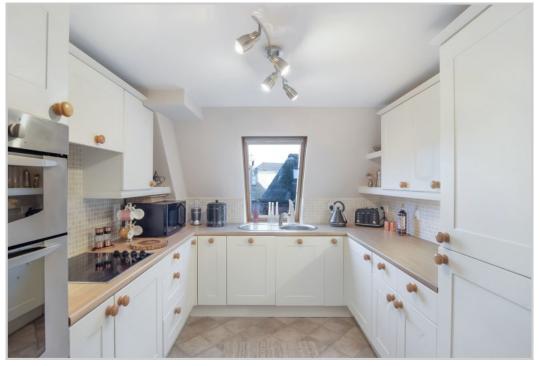

Boasting many original features, the building also benefits from lift access & private internal parking. The layout comprises; ENTRANCE HALL with ample storage, a spacious LOUNGE with feature window, DINING ROOM with further curved window feature, FITTED KITCH-EN and FAMILY BATHROOM. On the upper floor there is a landing with storage/study recess, TWO DOUBLE BEDROOMS, master with EN-SUITE SHOWER ROOM. The communal areas are beautifully maintained and offer a striking blend of original characteristics and modern architecture. The generous parking area has pedestrian access internally, with vehicular access through an automatic door at the side of the building.