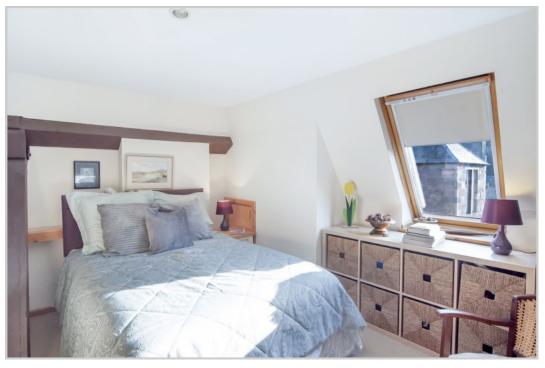

Boasting many original features, the building also benefits from lift access & private internal parking. The layout comprises; ENTRANCE HALL with ample storage, a spacious LOUNGE with feature window, DINING ROOM with further curved window feature, FITTED KITCH-EN and FAMILY BATHROOM. On the upper floor there is a landing with storage/study recess, TWO DOUBLE BEDROOMS, master with EN-SUITE SHOWER ROOM. The communal areas are beautifully maintained and offer a striking blend of original characteristics and modern architecture. The generous parking area has pedestrian access internally, with vehicular access through an automatic door at the side of the building.