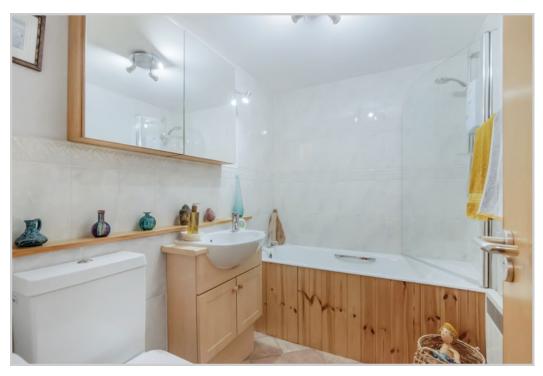

Boasting many original features, the building also benefits from lift access & private internal parking. The layout comprises; ENTRANCE HALL with ample storage, a spacious LOUNGE with feature window, DINING ROOM with further curved window feature, FITTED KITCH-EN and FAMILY BATHROOM. On the upper floor there is a landing with storage/study recess, TWO DOUBLE BEDROOMS, master with EN-SUITE SHOWER ROOM. The communal areas are beautifully maintained and offer a striking blend of original characteristics and modern architecture. The generous parking area has pedestrian access internally, with vehicular access through an automatic door at the side of the building.