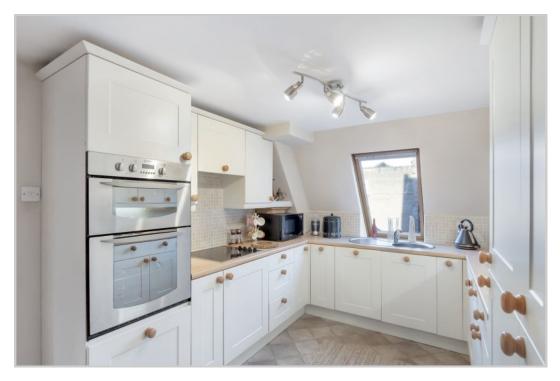

Boasting many original features, the building also benefits from lift access & private internal parking. The layout comprises; ENTRANCE HALL with ample storage, a spacious LOUNGE with feature window, DINING ROOM with further curved window feature, FITTED KITCH-EN and FAMILY BATHROOM. On the upper floor there is a landing with storage/study recess, TWO DOUBLE BEDROOMS, master with EN-SUITE SHOWER ROOM. The communal areas are beautifully maintained and offer a striking blend of original characteristics and modern architecture. The generous parking area has pedestrian access internally, with vehicular access through an automatic door at the side of the building.