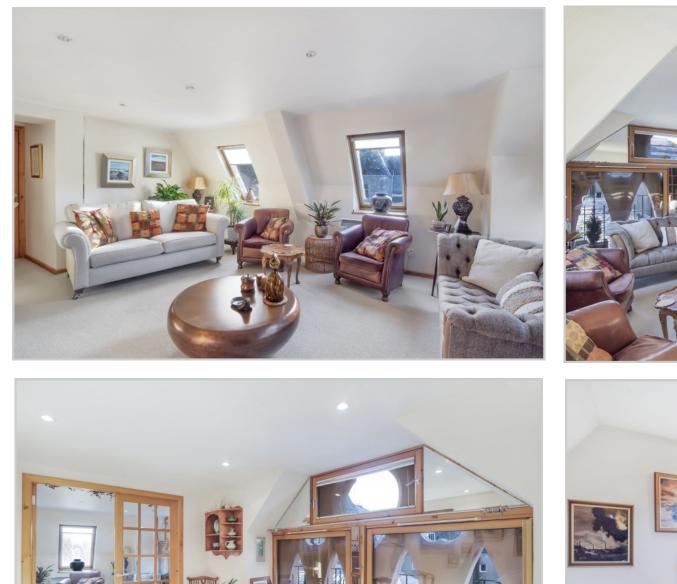

## 6L TAY STREET, MIDDLECHURCH, PERTH, PH1 5LQ

Irving Geddes are delighted to offer for sale this stunning upper floor duplex apartment centrally located in a prime riverside setting in the highly sought-after city of Perth. Forming part of the third and forth floors in a stunning conversion of this 'B' listed church, overlooking the River Tay and within easy walking distance to city centre amenities, stunning riverside walks and parklands.

Boasting many original features, the building also benefits from lift access & private internal parking. The layout comprises; ENTRANCE HALL with ample storage, a spacious LOUNGE with feature window, DINING ROOM with further curved window feature, FITTED KITCH-EN and FAMILY BATHROOM. On the upper floor there is a landing with storage/study recess, TWO DOUBLE BEDROOMS, master with EN-SUITE SHOWER ROOM. The communal areas are beautifully maintained and offer a striking blend of original characteristics and modern architecture. The generous parking area has pedestrian access internally, with vehicular access through an automatic door at the side of the building.