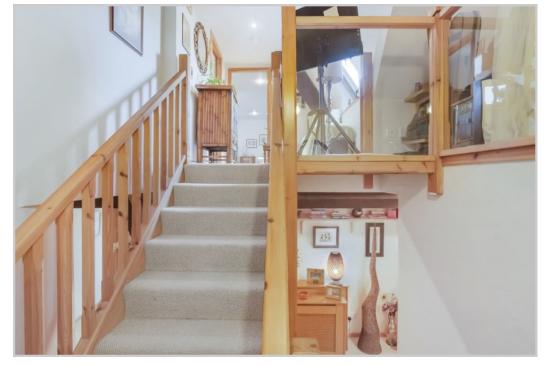

Boasting many original features, the building also benefits from lift access & private internal parking. The layout comprises; ENTRANCE HALL with ample storage, a spacious LOUNGE with feature window, DINING ROOM with further curved window feature, FITTED KITCH-EN and FAMILY BATHROOM. On the upper floor there is a landing with storage/study recess, TWO DOUBLE BEDROOMS, master with EN-SUITE SHOWER ROOM. The communal areas are beautifully maintained and offer a striking blend of original characteristics and modern architecture. The generous parking area has pedestrian access internally, with vehicular access through an automatic door at the side of the building.