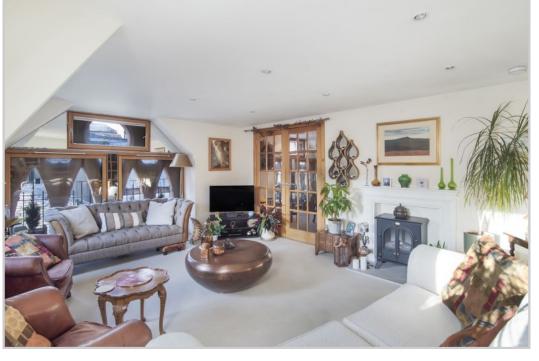

Boasting many original features, the building also benefits from lift access & private internal parking. The layout comprises; ENTRANCE HALL with ample storage, a spacious LOUNGE with feature window, DINING ROOM with further curved window feature, FITTED KITCH-EN and FAMILY BATHROOM. On the upper floor there is a landing with storage/study recess, TWO DOUBLE BEDROOMS, master with EN-SUITE SHOWER ROOM. The communal areas are beautifully maintained and offer a striking blend of original characteristics and modern architecture. The generous parking area has pedestrian access internally, with vehicular access through an automatic door at the side of the building.