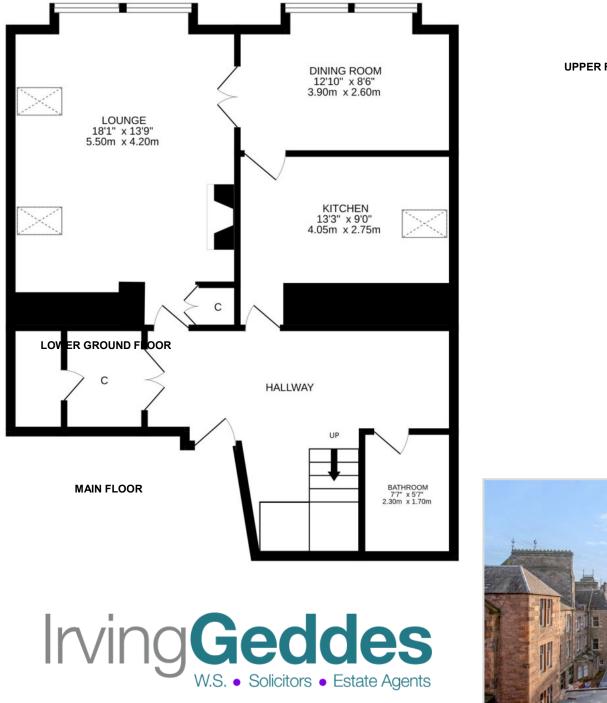

Boasting many original features, the building also benefits from lift access & private internal parking. The layout comprises; ENTRANCE HALL with ample storage, a spacious LOUNGE with feature window, DINING ROOM with further curved window feature, FITTED KITCH-EN and FAMILY BATHROOM. On the upper floor there is a landing with storage/study recess, TWO DOUBLE BEDROOMS, master with EN-SUITE SHOWER ROOM. The communal areas are beautifully maintained and offer a striking blend of original characteristics and modern architecture. The generous parking area has pedestrian access internally, with vehicular access through an automatic door at the side of the building.