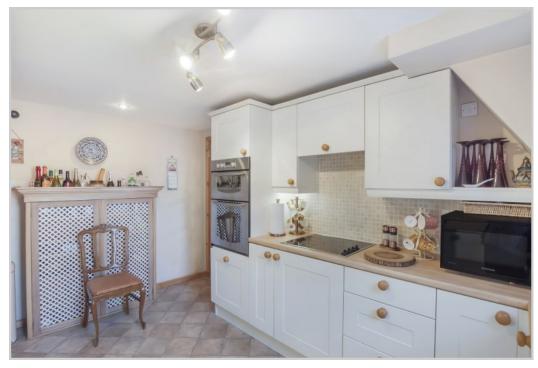

Boasting many original features, the building also benefits from lift access & private internal parking. The layout comprises; ENTRANCE HALL with ample storage, a spacious LOUNGE with feature window, DINING ROOM with further curved window feature, FITTED KITCH-EN and FAMILY BATHROOM. On the upper floor there is a landing with storage/study recess, TWO DOUBLE BEDROOMS, master with EN-SUITE SHOWER ROOM. The communal areas are beautifully maintained and offer a striking blend of original characteristics and modern architecture. The generous parking area has pedestrian access internally, with vehicular access through an automatic door at the side of the building.