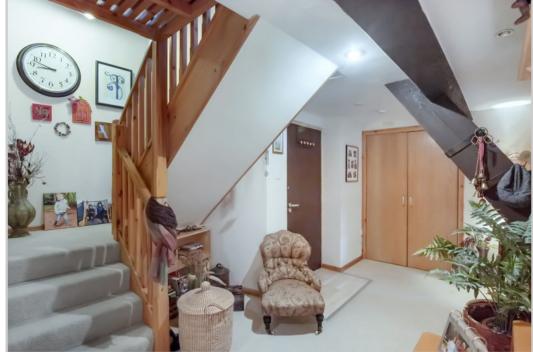

Boasting many original features, the building also benefits from lift access & private internal parking. The layout comprises; ENTRANCE HALL with ample storage, a spacious LOUNGE with feature window, DINING ROOM with further curved window feature, FITTED KITCH-EN and FAMILY BATHROOM. On the upper floor there is a landing with storage/study recess, TWO DOUBLE BEDROOMS, master with EN-SUITE SHOWER ROOM. The communal areas are beautifully maintained and offer a striking blend of original characteristics and modern architecture. The generous parking area has pedestrian access internally, with vehicular access through an automatic door at the side of the building.