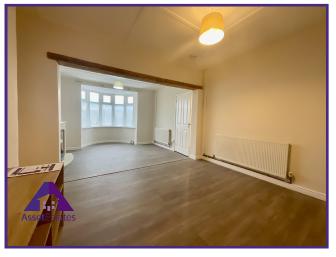

## \*\* NO CHAIN \*\* OFF ROAD PARKING \*\* VIDEO TOUR \*\* EPC RATING: D \*\*

Asset Estates are pleased to offer for sale this recently updated terraced property situated in the popular location of Bryn-Gaer Terrace, Brynithel. This property briefly comprises; entrance, open plan lounge/diner, modern fitted kitchen, ground floor bathroom, utility room, three bedrooms, rear

#### Entrance

Lounge/ Diner

12'4" x 23'8" (3.78m x 7.28m) **Kitchen** 

10' x 8'8" (3.05m x 2.71m) Bathroom

8'8" x 5'6" (2.71m x 1.71m) Utility Room