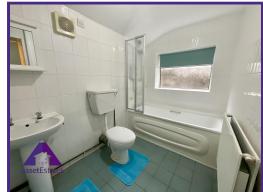

#### Entrance

Lounge/ Diner

12'4" x 23'8" (3.78m x 7.28m) **Kitchen** 

10' x 8'8" (3.05m x 2.71m) Bathroom

8'8" x 5'6" (2.71m x 1.71m) Utility Room