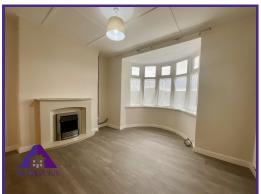

#### Entrance

Lounge/ Diner

12'4" x 23'8" (3.78m x 7.28m) **Kitchen** 

10' x 8'8" (3.05m x 2.71m) Bathroom

8'8" x 5'6" (2.71m x 1.71m) Utility Room