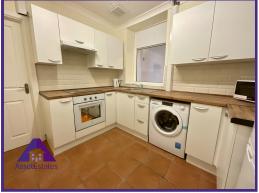

#### Entrance

Lounge/ Diner

12'4" x 23'8" (3.78m x 7.28m) **Kitchen** 

10' x 8'8" (3.05m x 2.71m) Bathroom

8'8" x 5'6" (2.71m x 1.71m) Utility Room