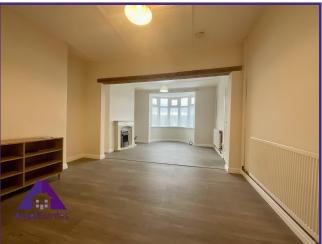

## \*\* NO CHAIN \*\* OFF ROAD PARKING \*\* VIDEO TOUR \*\* EPC RATING: D \*\*

Asset Estates are pleased to offer for sale this recently updated terraced property situated in the popular location of Bryn-Gaer Terrace, Brynithel. This property briefly comprises; entrance, open plan lounge/diner, modern fitted kitchen, ground floor bathroom, utility room, three bedrooms, rear

#### Entrance

Lounge/ Diner

12'4" x 23'8" (3.78m x 7.28m) **Kitchen** 

10' x 8'8" (3.05m x 2.71m) Bathroom

8'8" x 5'6" (2.71m x 1.71m) Utility Room