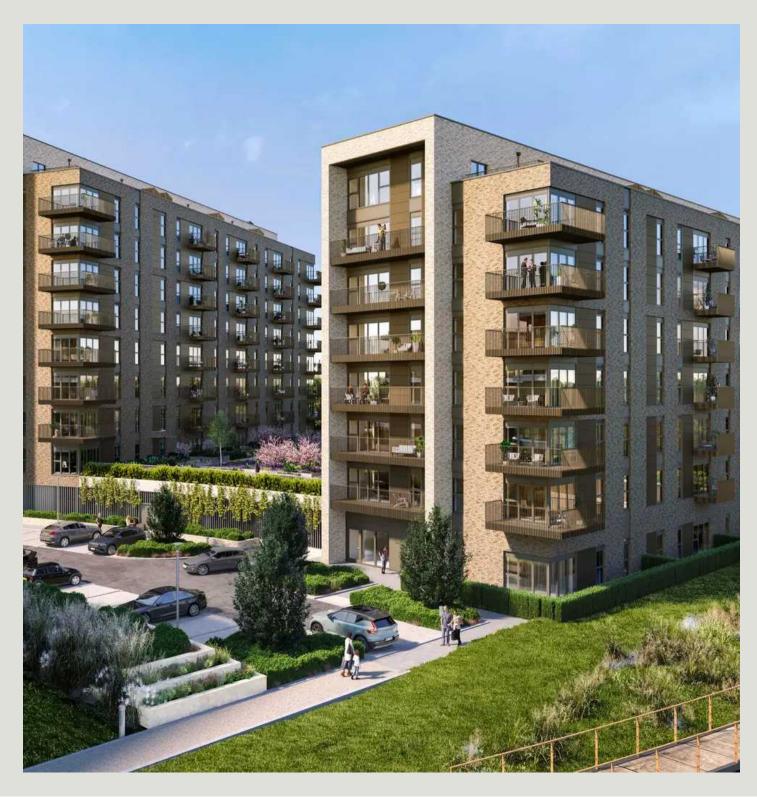

# No 6, Bankside Gardens

Contemporary living meets nature at Bankside Gardens in Reading. This development offers chic 1 and 2-bedroom apartments by a beautiful lake and parkland. Excellent on-site amenities at The Residents' Club 51 including a gym, cinema room, co-working space & meeting room. Residents can also enjoy an on-site Tesco Express and the new Reading Green Park Train Station moments away. Council Tax band: C

Tenure: Leasehold

- Situated in No. 6 at Bankside Gardens
- 2 bedroom, 2 bathroom apartment
- 652 sq. ft.
- · Located on the sixth level
- East facing aspect
- Views over the landscaped gardens
- 1 parking space included
- Concierge & Gym
- Co-Working Studio and Cinema