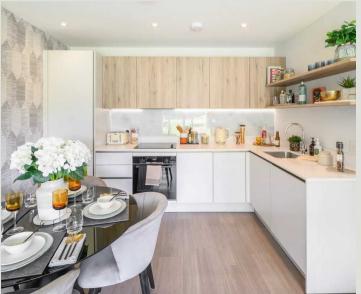

### Kitchen

9' 11" x 7' 2" (3.02m x 2.18m)

Individually designed contemporary kitchens with contrasting timber effect and flat matt finishes. Feature floating wall shelves in timber effect finish. Composite stone worktops and upstands with full height marble effect glass splashback to selected walls. Stainless steel under mounted sink with polished chrome mixer tap, Bosch built-in single oven, Bosch zone 4 electric hob, Beko integrated frost-free fridge/freezer with active fresh technology. Beko integrated dishwasher, Smeg integrated recirculating extractor hood, Feature LED task lighting to underside of wall cabinets. Integrated compartmental recycling bins.