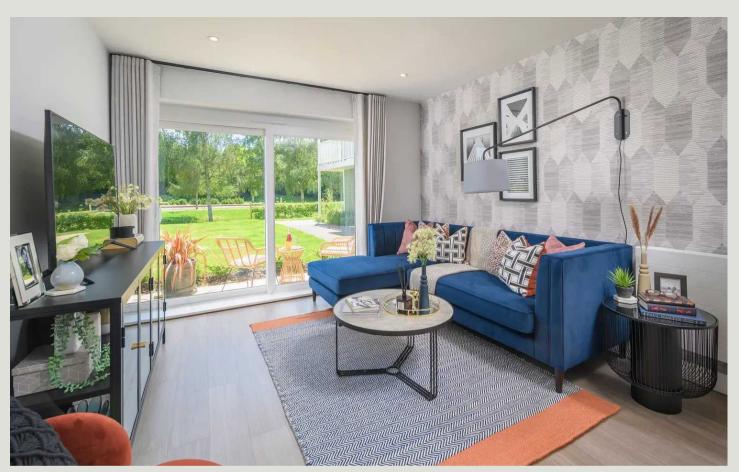

## Living Room

11' 6" x 10' 6" (3.51m x 3.20m)

The apartment interiors have been designed for your every need. Each property features a balcony or terrace providing further space to relax and entertain and flooding the living area with natural light.