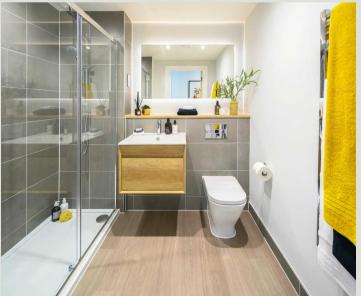

#### En-suite

The en suites feature beautifully crafted finishes to the walls and floors complemented by fitted vanity storage units. Wall mounted timber effect vanity storage unit with handleless design and incorporated basin, Deck mounted polished chrome mixer tap. Wall fixed mirror, Back-to-wall WC with soft-close seat and cover, polished chrome dual flush plate and concealed cistern. ow level stone resin shower tray with polished chrome sliding glass door. Polished chrome shower column and thermostatic mixer. Polished chrome heated towel rail, Polished chrome shaver socket.