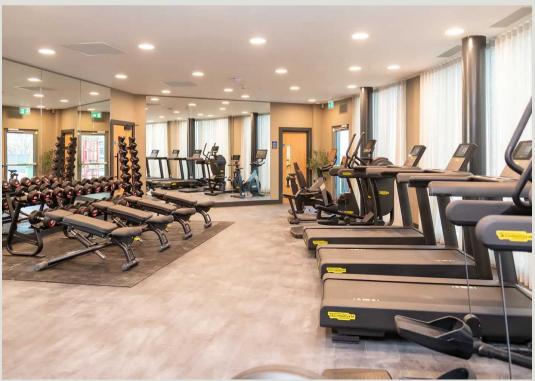

# No 6, Bankside Gardens

Contemporary living meets nature at Bankside Gardens in Reading. This development offers chic 1 and 2-bedroom apartments by a beautiful lake and parkland. Excellent on-site amenities at The Residents' Club 51 including a gym, cinema room, co-working space & meeting room. Residents can also enjoy an on-site Tesco Express and the new Reading Green Park Train Station moments away. Council Tax band: C

Tenure: Leasehold

- Situated in No. 6 at Bankside Gardens
- 2 bedroom, 2 bathroom apartment
- 652 sq. ft.
- · Located on the sixth level
- East facing aspect
- Views over the landscaped gardens
- 1 parking space included
- Concierge & Gym
- Co-Working Studio and Cinema