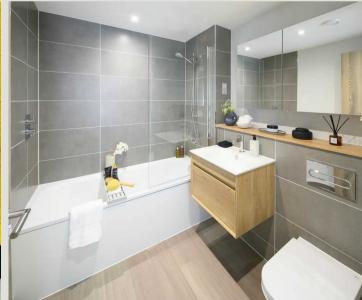

## Bathroom

The bathrooms feature beautifully crafted finishes to the walls and floors complemented by fitted vanity storage units. Wall mounted timber effect vanity storage unit with handleless design and incorporated basin. Deck mounted polished chrome mixer tap Wall mounted storage with mirrored doors Back-to-wall WC with soft-close seat and cover, polished chrome dual flush plate and concealed cistern. Contemporary fitted bath with polished chrome wall fixed bath screen and white bath panel. olished chrome shower column and thermostatic mixer. Polished chrome heated towel rail. Polished chrome shaver socket.