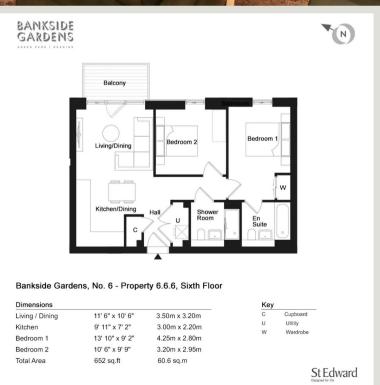

Tenure: Leasehold

- Situated in No. 6 at Bankside Gardens
- 2 bedroom, 2 bathroom apartment
- 652 sq. ft.
- · Located on the sixth level
- East facing aspect
- Views over the landscaped gardens
- 1 parking space included
- Concierge & Gym
- Co-Working Studio and Cinema

## Living Room

11' 6" x 10' 6" (3.51m x 3.20m)

The apartment interiors have been designed for your every need. Each property features a balcony or terrace providing further space to relax and entertain and flooding the living area with natural light.

### Kitchen

9' 11" x 7' 2" (3.02m x 2.18m)

Individually designed contemporary kitchens with contrasting timber effect and flat matt finishes. Feature floating wall shelves in timber effect finish. Composite stone worktops and upstands with full height marble effect glass splashback to selected walls. Stainless steel under mounted sink with polished chrome mixer tap, Bosch built-in single oven, Bosch zone 4 electric hob, Beko integrated frost-free fridge/freezer with active fresh technology. Beko integrated dishwasher, Smeg integrated recirculating extractor hood, Feature LED task lighting to underside of wall cabinets. Integrated compartmental recycling bins.

### Bedroom 1

13' 10" x 9' 2" (4.22m x 2.79m)

The bedrooms are designed as spaces to relax and unwind with fitted carpets and contemporary interiors.

#### En-suite

The en suites feature beautifully crafted finishes to the walls and floors complemented by fitted vanity storage units. Wall mounted timber effect vanity storage unit with handleless design and incorporated basin, Deck mounted polished chrome mixer tap. Wall fixed mirror, Back-to-wall WC with soft-close seat and cover, polished chrome dual flush plate and concealed cistern. ow level stone resin shower tray with polished chrome sliding glass door. Polished chrome shower column and thermostatic mixer. Polished chrome heated towel rail, Polished chrome shaver socket.

## Bedroom 2

10' 6" x 9' 2" (3.20m x 2.79m)

The bedrooms are designed as spaces to relax and unwind with fitted carpets and contemporary interiors.

## Bathroom

The bathrooms feature beautifully crafted finishes to the walls and floors complemented by fitted vanity storage units. Wall mounted timber effect vanity storage unit with handleless design and incorporated basin. Deck mounted polished chrome mixer tap Wall mounted storage with mirrored doors Back-to-wall WC with soft-close seat and cover, polished chrome dual flush plate and concealed cistern. Contemporary fitted bath with polished chrome wall fixed bath screen and white bath panel. olished chrome shower column and thermostatic mixer. Polished chrome heated towel rail. Polished chrome shaver socket.