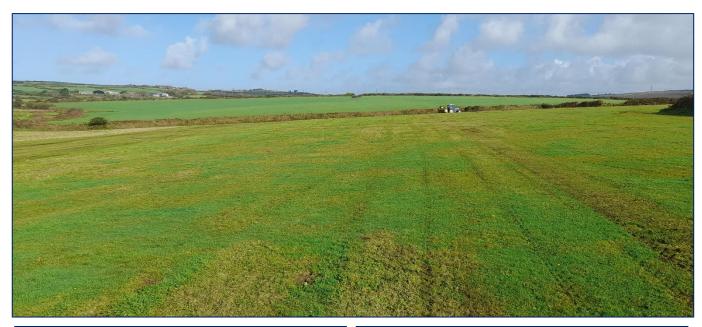

## Lot 2 – 7.2 Acres of Land at Boquio Farm, Farms Common, Wendron, Helston TR13 0JH

Gently sloping field with good access off a concrete lane. A river borders the entire length of the western boundary. A disused galvanised water pumping shed is situated in the south-west corner of the field. The boundary hedges have recently been trimmed and the field has been topped.