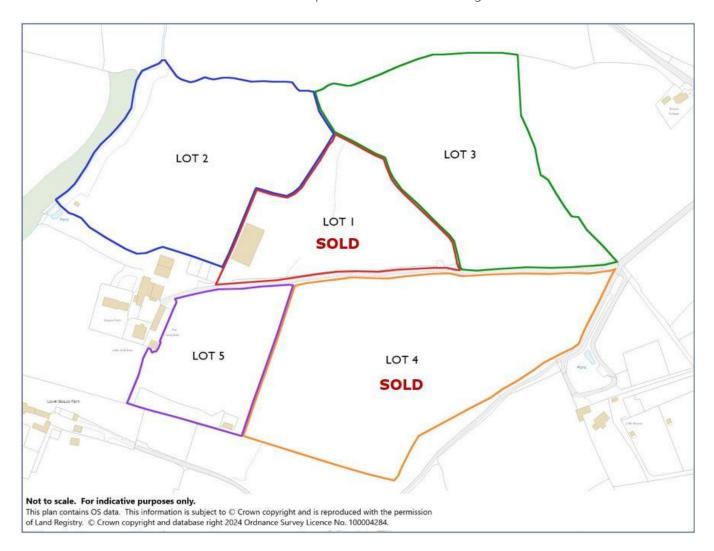

## Lot 2 – 7.2 Acres of Land at Boquio Farm, Farms Common, Wendron, Helston TR13 0JH

Gently sloping field with good access off a concrete lane. A river borders the entire length of the western boundary. A disused galvanised water pumping shed is situated in the south-west corner of the field. The boundary hedges have recently been trimmed and the field has been topped.

The land would be suitable for agriculture, horticulture, equestrian or just the good life.

This lot is joined to Lot 3 with a gateway between them.

Best & Final Offers to be received by Friday 10<sup>th</sup> January 2025 at 12 noon

## Lot 3 & Lot 5 are available by separate negotiation.

**Services:** No services are connected to the land.

**Wayleaves, Easements & Rights of Way:** The sale will be subject to and with the benefit of all wayleaves, easements and rights of way as may exist.