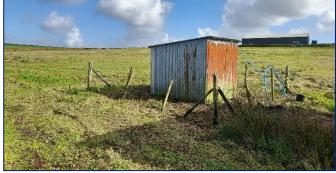

## Lot 2 – 7.2 Acres of Land at Boquio Farm, Farms Common, Wendron, Helston TR13 0JH

Gently sloping field with good access off a concrete lane. A river borders the entire length of the western boundary. A disused galvanised water pumping shed is situated in the south-west corner of the field. The boundary hedges have recently been trimmed and the field has been topped.