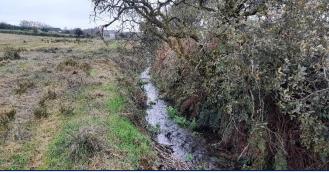

## Lot 2 – 7.2 Acres of Land at Boquio Farm, Farms Common, Wendron, Helston TR13 0JH

Gently sloping field with good access off a concrete lane. A river borders the entire length of the western boundary. A disused galvanised water pumping shed is situated in the south-west corner of the field. The boundary hedges have recently been trimmed and the field has been topped.