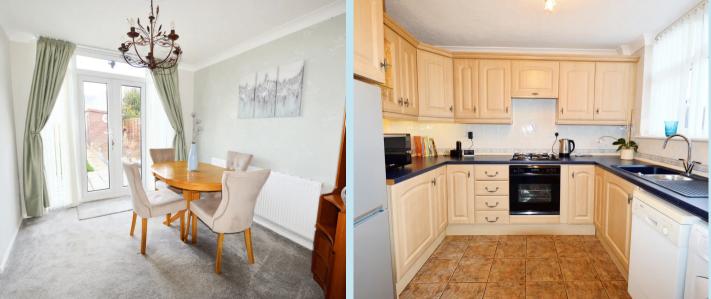

#### **Dining Area**

## 9' 1" x 8' 9" (2.77m x 2.67m)

Double glazed window and French doors leading to the garden, one double radiator, coving to textured ceiling, ceiling rose and arch to:

#### **Fitted Kitchen**

#### 9' 5" x 9' 4" (2.87m x 2.84m)

Double glazed window to rear overlooking the garden, enamel sink unit with mixer taps inset to worktop, range of base and eye level units with concealed lighting, built in 4 ring gas hob with extractor over and oven below, recess for fridge/freezer, plumbing for washing machine and slim line dishwasher, coving to textured ceiling, tiled floor.