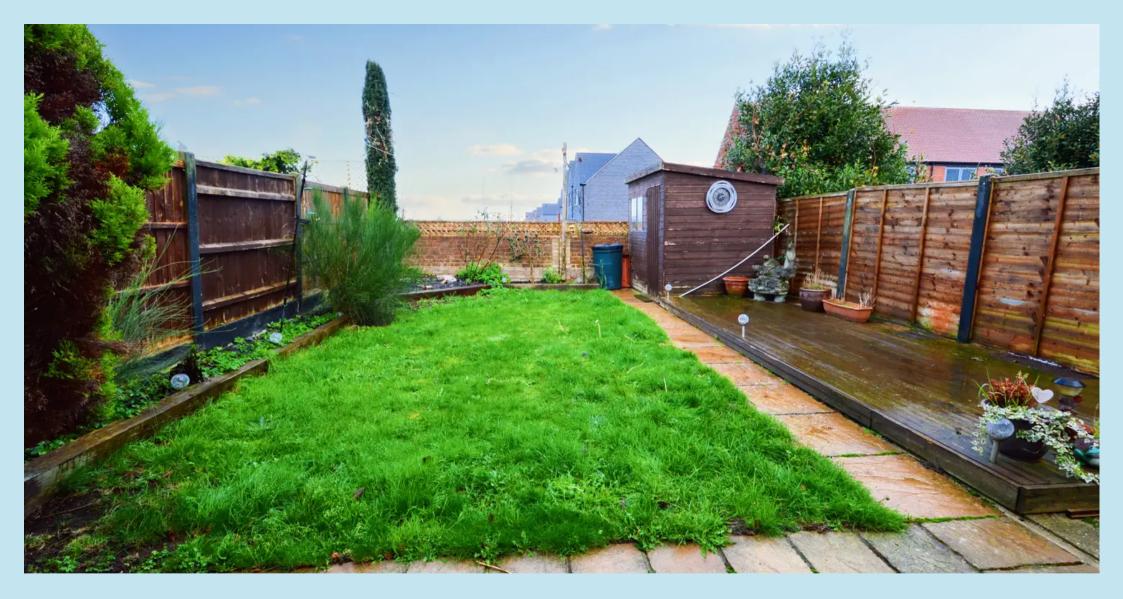

## REAR GARDEN

Paved patio with decking to one side with inset solar lights, lawned section of rear garden and shed to rear to remain.