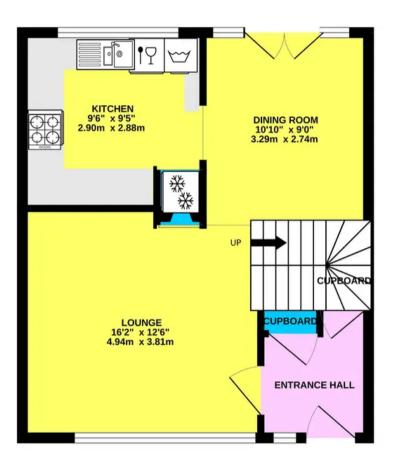

#### Entrance

Obscure uPVC double glazed entrance door and side light leading to:

#### **Entrance Porch**

6' 2" x 5' 6" (1.88m x 1.68m) Textured ceiling, understairs storage area and further storage cupboard.

#### Lounge

#### 12' 5" x 12' 3" (3.78m x 3.73m)

Double glazed window to front, one double radiator, coving to textured ceiling, open tread stairs leading to the first floor, fireplace with inset gas fire (not tested) and open plan to:

#### **Dining Area**

## 9' 1" x 8' 9" (2.77m x 2.67m)

Double glazed window and French doors leading to the garden, one double radiator, coving to textured ceiling, ceiling rose and arch to:

#### **Fitted Kitchen**

#### 9' 5" x 9' 4" (2.87m x 2.84m)

Double glazed window to rear overlooking the garden, enamel sink unit with mixer taps inset to worktop, range of base and eye level units with concealed lighting, built in 4 ring gas hob with extractor over and oven below, recess for fridge/freezer, plumbing for washing machine and slim line dishwasher, coving to textured ceiling, tiled floor.