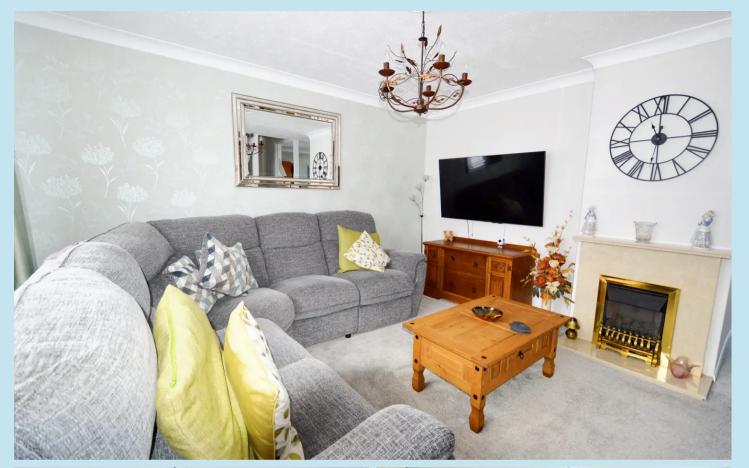

#### Lounge

#### 12' 5" x 12' 3" (3.78m x 3.73m)

Double glazed window to front, one double radiator, coving to textured ceiling, open tread stairs leading to the first floor, fireplace with inset gas fire (not tested) and open plan to: