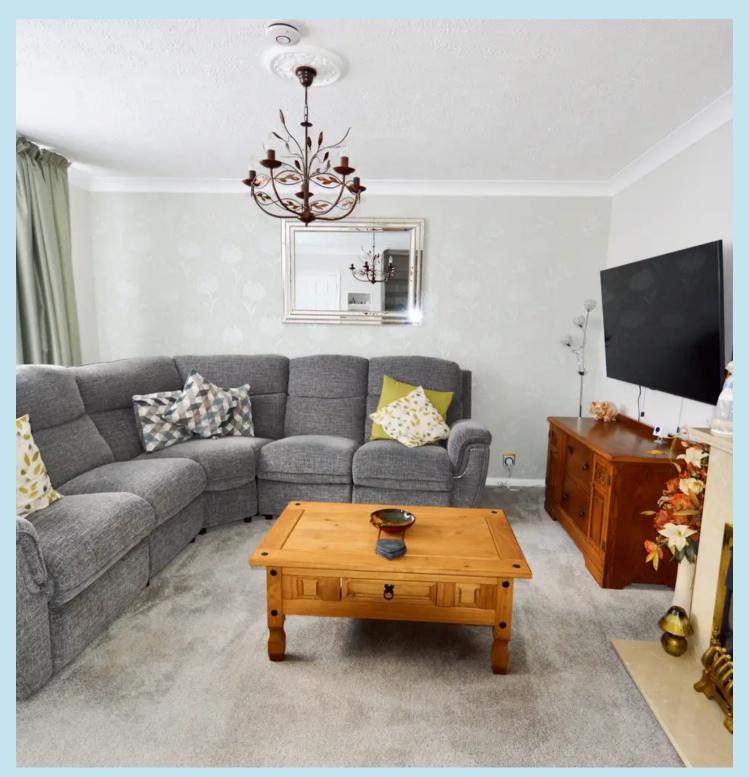

#### Lounge

#### 12' 5" x 12' 3" (3.78m x 3.73m)

Double glazed window to front, one double radiator, coving to textured ceiling, open tread stairs leading to the first floor, fireplace with inset gas fire (not tested) and open plan to: