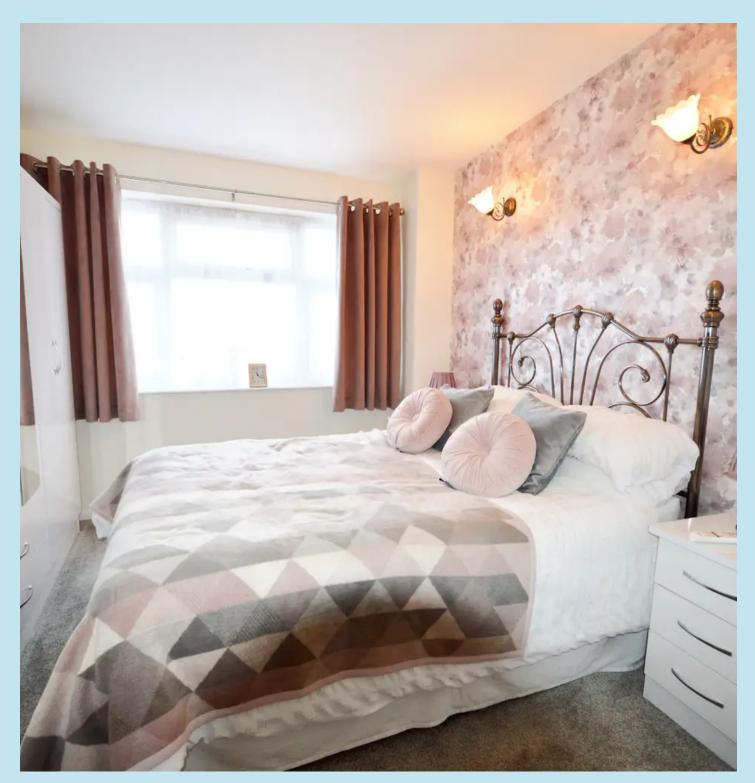

#### Bedroom 1

13' 4" x 9' 5" (4.06m x 2.87m) Double glazed window to rear, textured ceiling, one radiator, wall lights.

#### Bedroom 2

10' 3" x 9' 6" (3.12m x 2.90m) Double glazed window to front, one radiator, textured ceiling, wall lights.