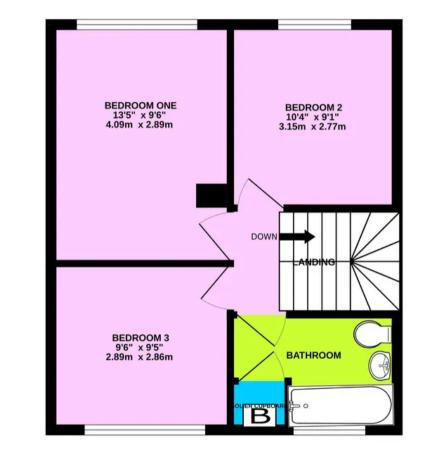

#### **First Floor Landing**

Textured ceiling and doors to:

#### Bedroom 1

13' 4" x 9' 5" (4.06m x 2.87m) Double glazed window to rear, textured ceiling, one radiator, wall lights.

#### Bedroom 2

10' 3" x 9' 6" (3.12m x 2.90m) Double glazed window to front, one radiator, textured ceiling, wall lights.