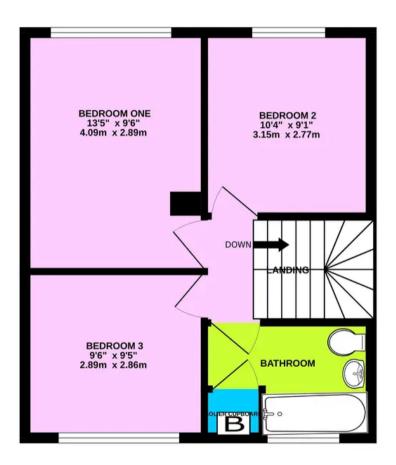

# First Floor Landing

Textured ceiling and doors to:

## Bedroom 1

13' 4" x 9' 5" (4.06m x 2.87m)

Double glazed window to rear, textured ceiling, one radiator, wall lights.

#### Bedroom 2

10' 3" x 9' 6" (3.12m x 2.90m)

Double glazed window to front, one radiator, textured ceiling, wall lights.

## TOTAL FLOOR AREA: 872sq.ft. (81.0 sq.m.) approx.

Whilst every attempt has been made to ensure the accuracy of the floorplan contained here, measurements of doors, windows, rooms and any other items are approximate and no responsibility is taken for any error, omission or mis-statement. This plan is for illustrative purposes only and should be used as such by any prospective purchaser. The services, systems and appliances shown have not been tested and no guarantee as to their operability or efficiency can be given.