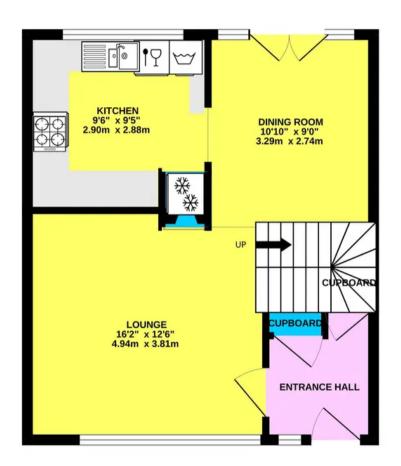

#### **Entrance**

Obscure uPVC double glazed entrance door and side light leading to:

### **Entrance Porch**

6' 2" x 5' 6" (1.88m x 1.68m)

Textured ceiling, understairs storage area and further storage cupboard.

# Lounge

12' 5" x 12' 3" (3.78m x 3.73m)

Double glazed window to front, one double radiator, coving to textured ceiling, open tread stairs leading to the first floor, fireplace with inset gas fire (not tested) and open plan to:

## **Dining Area**

9' 1" x 8' 9" (2.77m x 2.67m)

Double glazed window and French doors leading to the garden, one double radiator, coving to textured ceiling, ceiling rose and arch to:

## **Fitted Kitchen**

9' 5" x 9' 4" (2.87m x 2.84m)

Double glazed window to rear overlooking the garden, enamel sink unit with mixer taps inset to worktop, range of base and eye level units with concealed lighting, built in 4 ring gas hob with extractor over and oven below, recess for fridge/freezer, plumbing for washing machine and slim line dishwasher, coving to textured ceiling, tiled floor.

## TOTAL FLOOR AREA: 872sq.ft. (81.0 sq.m.) approx.

Whilst every attempt has been made to ensure the accuracy of the floorplan contained here, measurements of doors, windows, rooms and any other items are approximate and no responsibility is taken for any error, omission or mis-statement. This plan is for illustrative purposes only and should be used as such by any prospective purchaser. The services, systems and appliances shown have not been tested and no guarantee as to their operability or efficiency can be given.