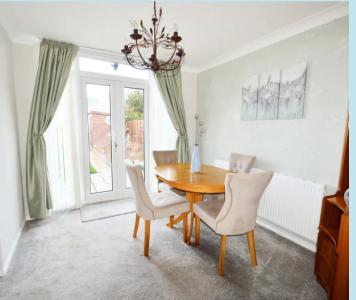

## **Dining Area**

9' 1" x 8' 9" (2.77m x 2.67m)

Double glazed window and French doors leading to the garden, one double radiator, coving to textured ceiling, ceiling rose and arch to: