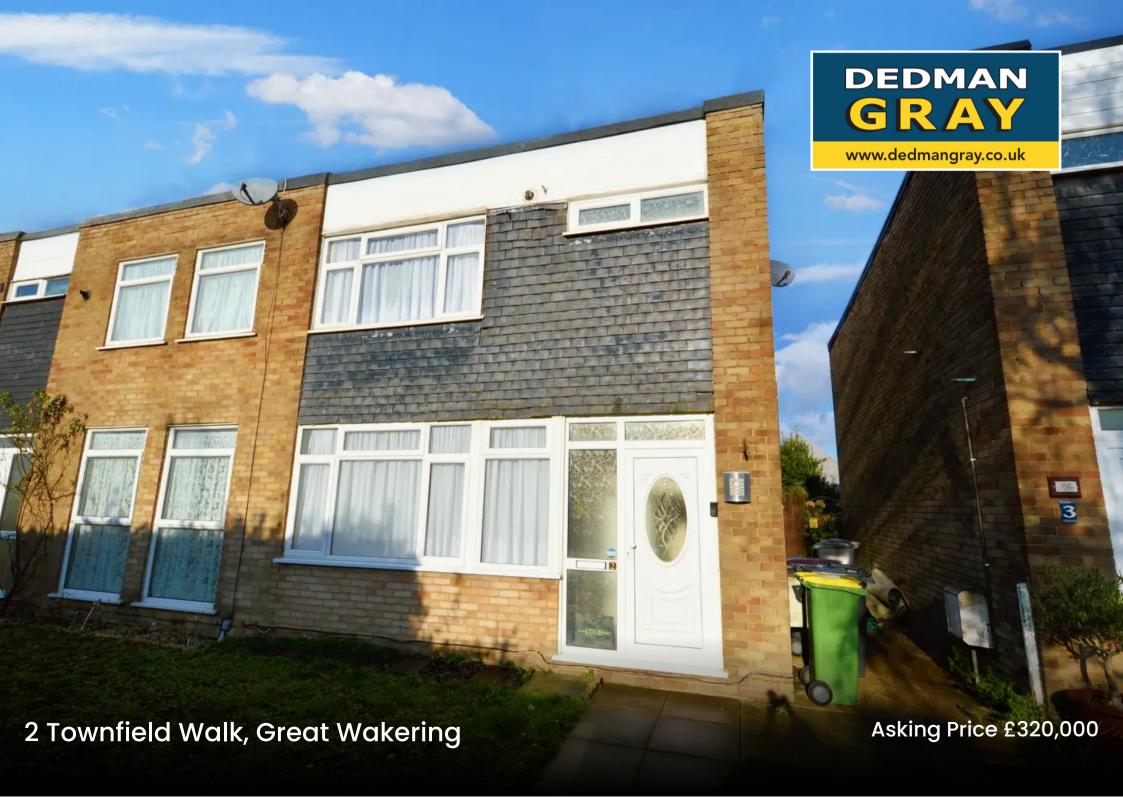

Spacious 3-bed semi-detached house in private cul-de-sac. Generous lounge, separate dining space, fully fitted kitchen & well-proportioned bathroom. Situated in charming village location, no onward chain. Garage in block, rear garden with paved patio decking & solar lights. Council Tax band: C

Tenure: Freehold

- Spacious three bedroom semi detached house
- Private cul-de-sac location
- Spacious lounge
- Separate dining area
- Fitted kitchen
- Good sized bathroom
- Village location
- No onward chain
- Garage in a block with up and over door to front

#### **Entrance**

Obscure uPVC double glazed entrance door and side light leading to: