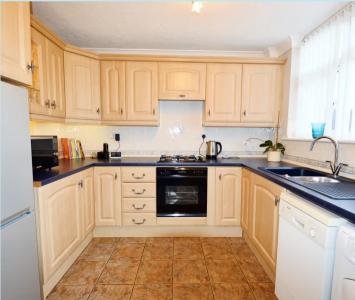

## **Fitted Kitchen**

9' 5" x 9' 4" (2.87m x 2.84m)

Double glazed window to rear overlooking the garden, enamel sink unit with mixer taps inset to worktop, range of base and eye level units with concealed lighting, built in 4 ring gas hob with extractor over and oven below, recess for fridge/freezer, plumbing for washing machine and slim line dishwasher, coving to textured ceiling, tiled floor.