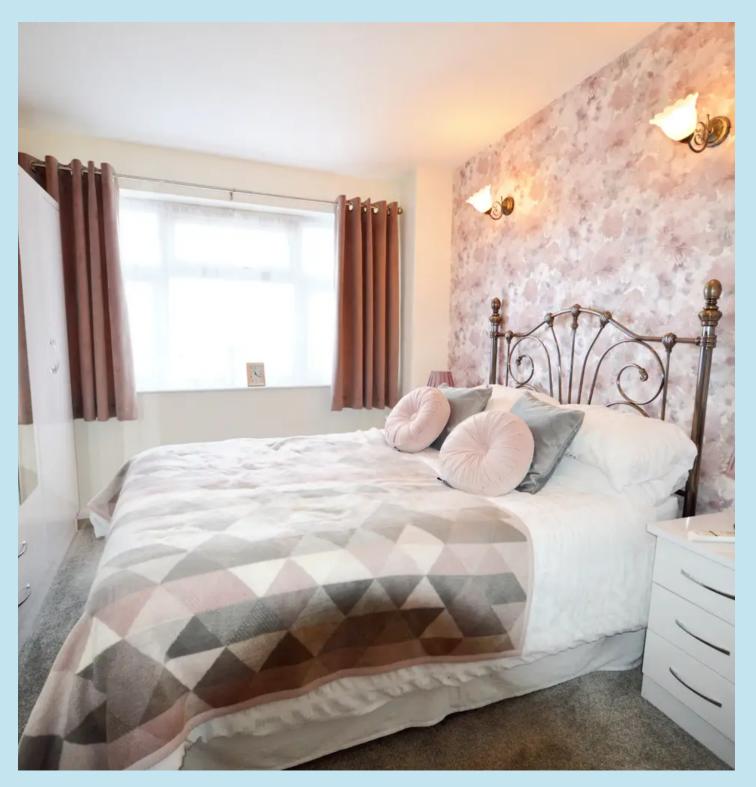

## Bedroom 1

13' 4" x 9' 5" (4.06m x 2.87m)

Double glazed window to rear, textured ceiling, one radiator, wall lights.

#### Bedroom 2

10' 3" x 9' 6" (3.12m x 2.90m)

Double glazed window to front, one radiator, textured ceiling, wall lights.