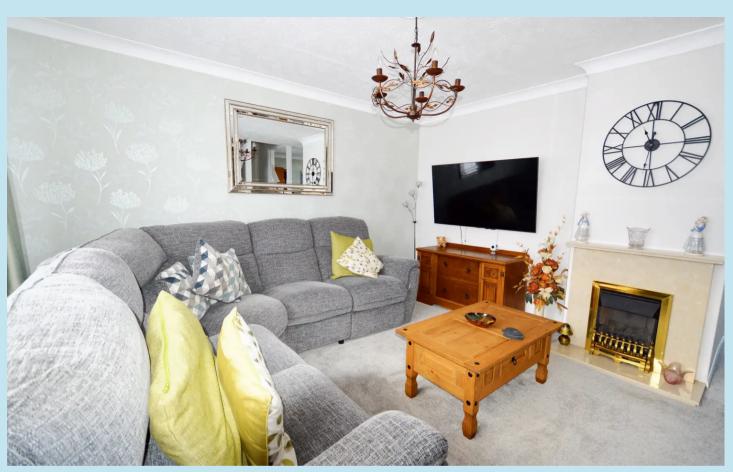

# Lounge

12' 5" x 12' 3" (3.78m x 3.73m)

Double glazed window to front, one double radiator, coving to textured ceiling, open tread stairs leading to the first floor, fireplace with inset gas fire (not tested) and open plan to: