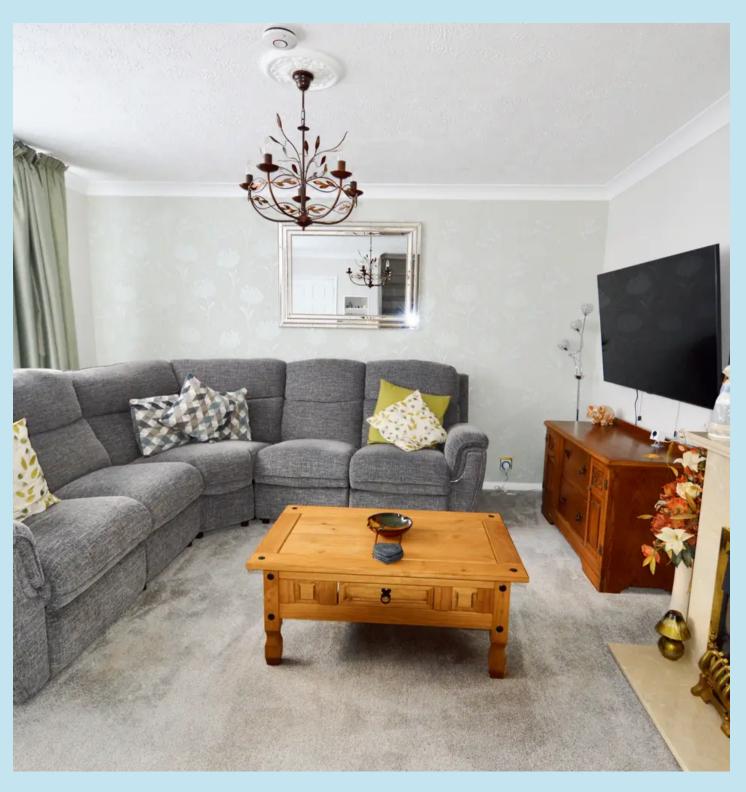

# Lounge

12' 5" x 12' 3" (3.78m x 3.73m)

Double glazed window to front, one double radiator, coving to textured ceiling, open tread stairs leading to the first floor, fireplace with inset gas fire (not tested) and open plan to: