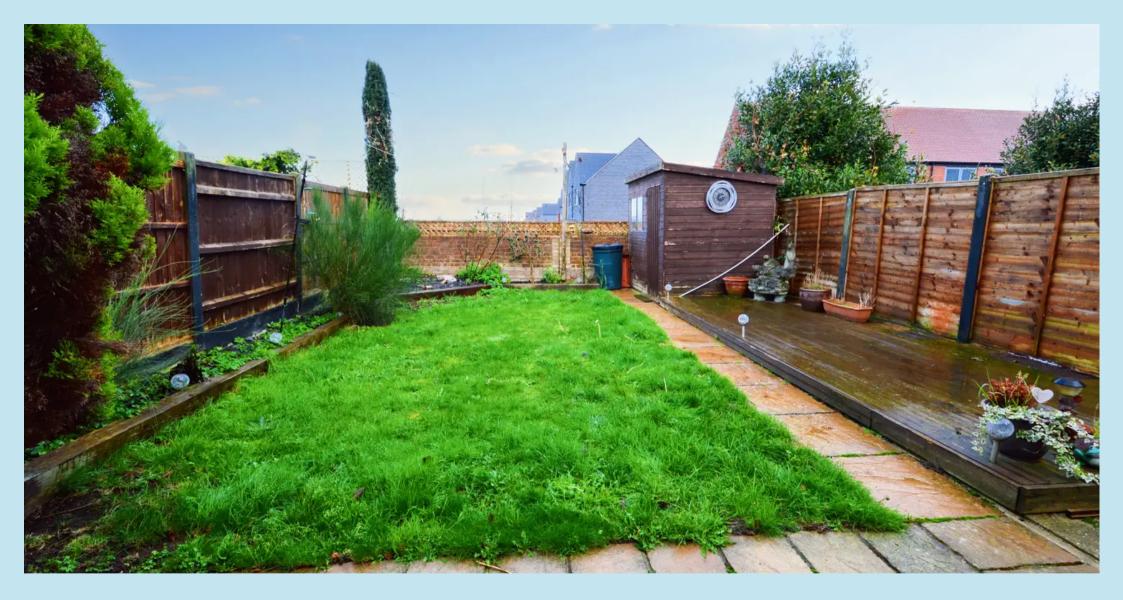

# REAR GARDEN

Paved patio with decking to one side with inset solar lights, lawned section of rear garden and shed to rear to remain.