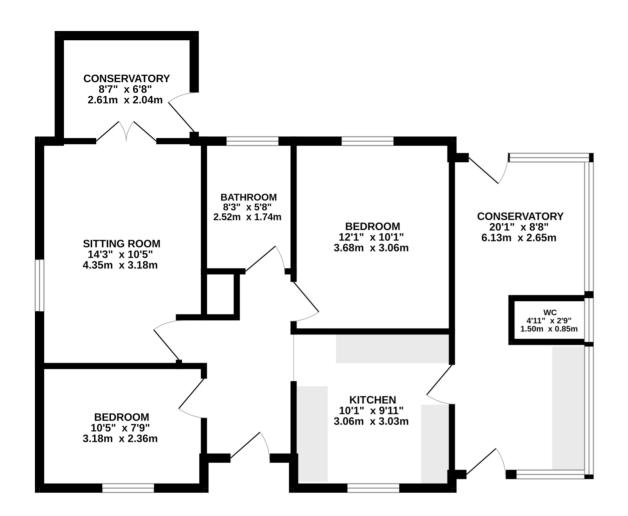

# THE PROPERTY

The property has been refurbished and remodeled by the current owner and viewing is recommended. There is a hallway, modern kitchen, and bathroom, two bedrooms, sitting room and a large conservatory with wc, seating and utility areas. There is also a second conservatory that the owners use as an excellent study.