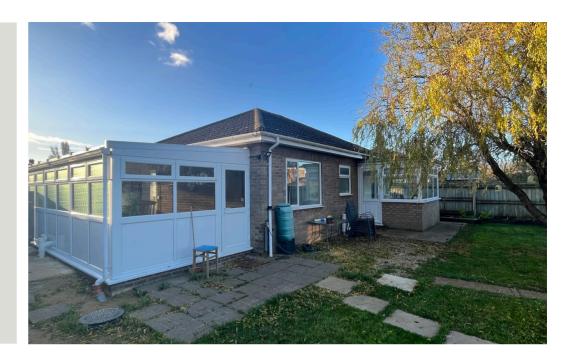

# THE PROPERTY

The property has been refurbished and remodeled by the current owner and viewing is recommended. There is a hallway, modern kitchen, and bathroom, two bedrooms, sitting room and a large conservatory with wc, seating and utility areas. There is also a second conservatory that the owners use as an excellent study.

Outside, there is parking and rear garden.