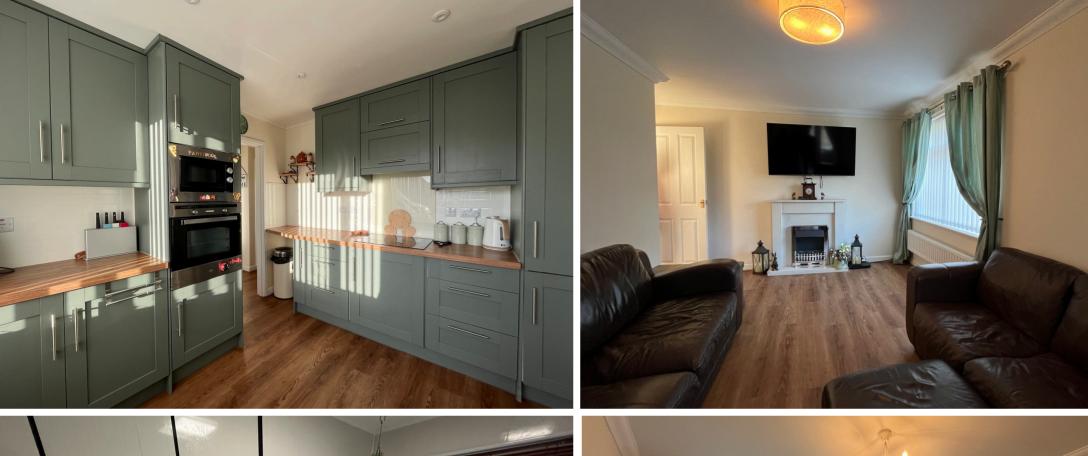

# THE PROPERTY

The property has been refurbished and remodeled by the current owner and viewing is recommended. There is a hallway, modern kitchen, and bathroom, two bedrooms, sitting room and a large conservatory with wc, seating and utility areas. There is also a second conservatory that the owners use as an excellent study.