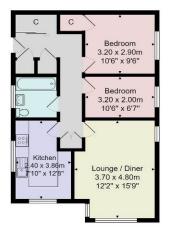

#### Council Tax Band - C

EPC - F

Total Area: 61.1 m<sup>2</sup> ... 658 ft<sup>2</sup> All measurements are approximate and for display purposes only. No liability is accepted by either the agency or Box Property Solutions Ltd as to the exact measurements of the rooms. Box Property Solutions Ltd retains the copyright on this plan and allows agents to use it with agreed permission.