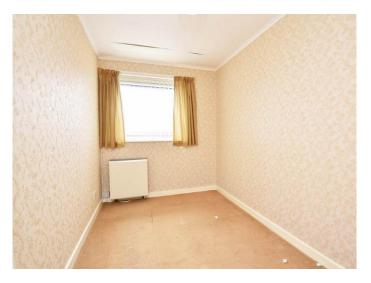

#### SECOND FLOOR RECEPTION HALL

With fitted cupboard and storage space.

#### SITTING / DINING ROOM

A large reception room with sitting and dining areas. Windows to three sides and a large fitted cupboard.