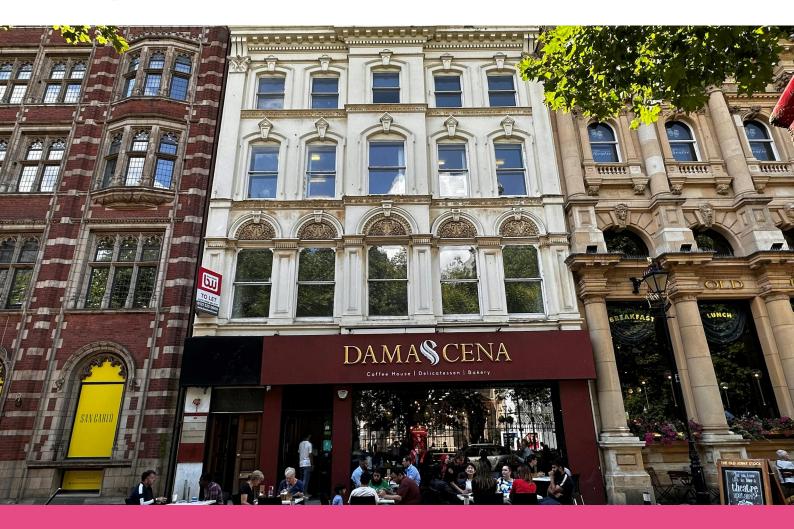

# **TO LET**

**Portman House** 5-7 Temple Row West, Birmingham, B2 5NY

Prime City Centre Office Overlooking St Phillips Square in the Heart of the Central Business District (CBD).

**904 sq ft** (83.98 sq m)

# Description

Portman House comprises a ground floor coffee shop with three upper floors of office accommodation overlooking St Phillip's Square in the heart of Birmingham City's business district.

A common entrance door leads to the ground floor reception foyer with staircase access to the upper floors.