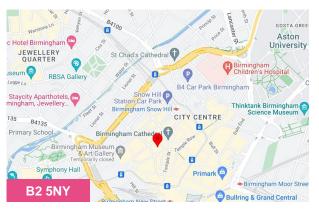

#### Location

Temple Row West occupies a highly prominent location within Birmingham City Centre, overlooking St Phillip's Square at the heart of the Central Business District (CBD).

The property is well placed to benefit from Birmingham's transport infrastructure and is within easy walking distance of the Metro Tram at Bull Street and Snow Hill and New Street Railway Stations.

The CBD area is Birmingham's premier concentration of professional and business service companies with over 500 companies located in the area.