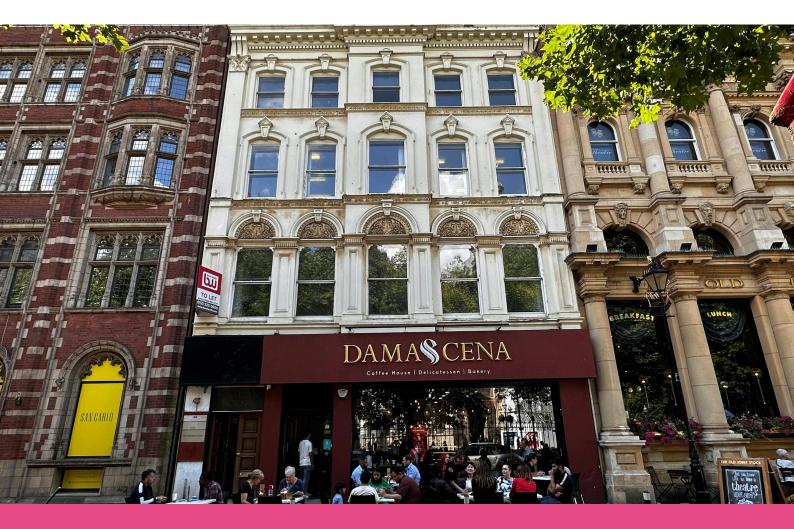

# **Portman House**

5-7 Temple Row West, Birmingham, B2 5NY

Prime City Centre Office Overlooking St Phillips Square in the Heart of the Central Business District (CBD).

904 sq ft

(83.98 sq m)

#### **Description**

Portman House comprises a ground floor coffee shop with three upper floors of office accommodation overlooking St Phillip's Square in the heart of Birmingham City's business district.

#### Location

Temple Row West occupies a highly prominent location within Birmingham City Centre, overlooking St Phillip's Square at the heart of the Central Business District (CBD).

The property is well placed to benefit from Birmingham's transport infrastructure and is within easy walking distance of the Metro Tram at Bull Street and Snow Hill and New Street Railway Stations.