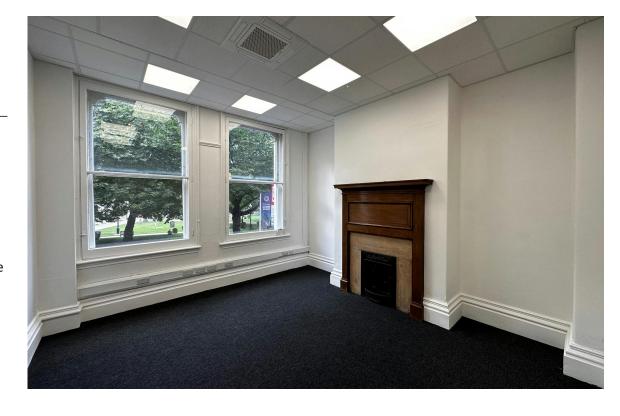

PORTMAN HOUSE, 5-7 TEMPLE ROW WEST, BIRMINGHAM, B2 5NY

Prime City Centre Office Overlooking St Phillips Square in the Heart of the Central Business District (CBD).

- Air Conditioning
- Carpet Flooring
- Suspended Ceiling with Inset LED Lighting
- Perimeter Power and Data
- Original Sash Windows with Secondary Glazing
- Intercom Access and CCTV
- Character Feature Fireplace
- Refurbished Communal Toilets
- Kitchen Facilities
- Four Large Open Plan Rooms

# **DESCRIPTION**

Portman House comprises a ground floor coffee shop with three upper floors of office accommodation overlooking St Phillip's Square in the heart of Birmingham City's business district.