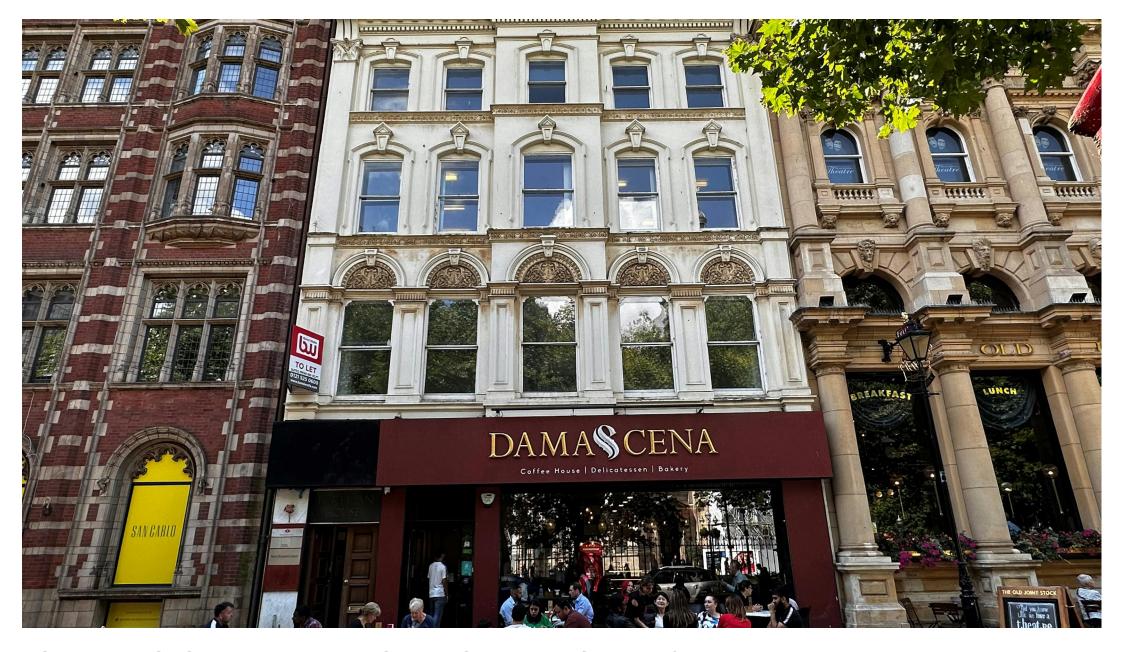

PORTMAN HOUSE, 5-7 TEMPLE ROW WEST, BIRMINGHAM, B2 5NY

Prime City Centre Office Overlooking St Phillips Square in the Heart of the Central Business District (CBD).

- Air Conditioning
- Carpet Flooring
- Suspended Ceiling with Inset LED Lighting
- Perimeter Power and Data
- Original Sash Windows with Secondary Glazing
- Intercom Access and CCTV
- Character Feature Fireplace
- Refurbished Communal Toilets
- Kitchen Facilities
- Four Large Open Plan Rooms

# **DESCRIPTION**

Portman House comprises a ground floor coffee shop with three upper floors of office accommodation overlooking St Phillip's Square in the heart of Birmingham City's business district.

# LOCATION

Temple Row West occupies a highly prominent location within Birmingham City Centre, overlooking St Phillip's Square at the heart of the Central Business District (CBD).

The property is well placed to benefit from Birmingham's transport infrastructure and is within easy walking distance of the Metro Tram at Bull Street and Snow Hill and New Street Railway Stations.