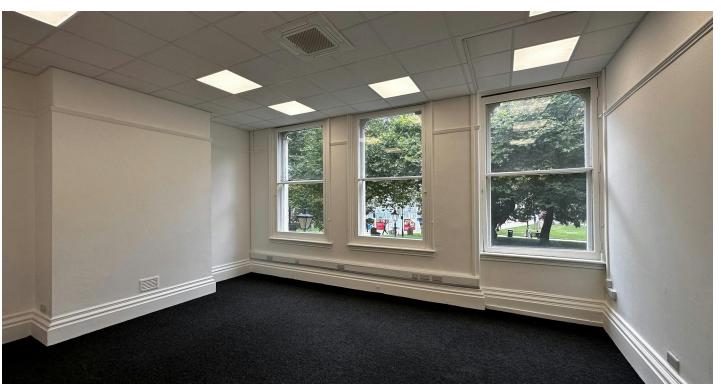

PORTMAN HOUSE, 5-7 TEMPLE ROW WEST, BIRMINGHAM, B2 5NY

Prime City Centre Office Overlooking St Phillips Square in the Heart of the Central Business District (CBD).

- Air Conditioning
- Carpet Flooring
- Suspended Ceiling with Inset LED Lighting
- Perimeter Power and Data
- Original Sash Windows with Secondary Glazing
- Intercom Access and CCTV
- Character Feature Fireplace
- Refurbished Communal Toilets
- Kitchen Facilities
- Four Large Open Plan Rooms

# **AVAILABILITY**

| Name        | sq ft | sq m  | Availability |
|-------------|-------|-------|--------------|
| 3rd - Floor | 904   | 83.98 | Available    |
| Total       | 904   | 83.98 |              |