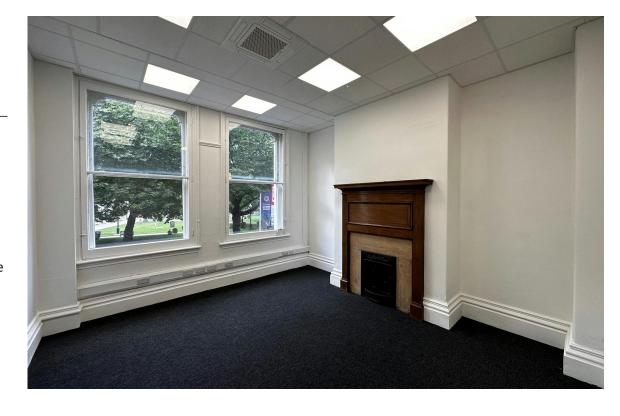

PORTMAN HOUSE, 5-7 TEMPLE ROW WEST, BIRMINGHAM, B2 5NY

Prime City Centre Office Overlooking St Phillips Square in the Heart of the Central Business District (CBD).

- Air Conditioning
- Carpet Flooring
- Suspended Ceiling with Inset LED Lighting
- Perimeter Power and Data
- Original Sash Windows with Secondary Glazing
- Intercom Access and CCTV
- Character Feature Fireplace
- Refurbished Communal Toilets
- Kitchen Facilities
- Four Large Open Plan Rooms

# **AVAILABILITY**

| Name        | sq ft | sq m  | Availability |
|-------------|-------|-------|--------------|
| 3rd - Floor | 904   | 83.98 | Available    |
| Total       | 904   | 83.98 |              |