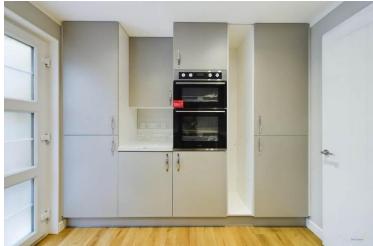

The lounge itself is very generous, this room has neutral décor, carpets and a feature fireplace and is flooded with natural light from the numerous windows.

The kitchen is located at the rear of the home, well appointed with both under counter and overhead cupboards and ample worktop space. A range of in built appliances indude a washing machine, hob and extractor.