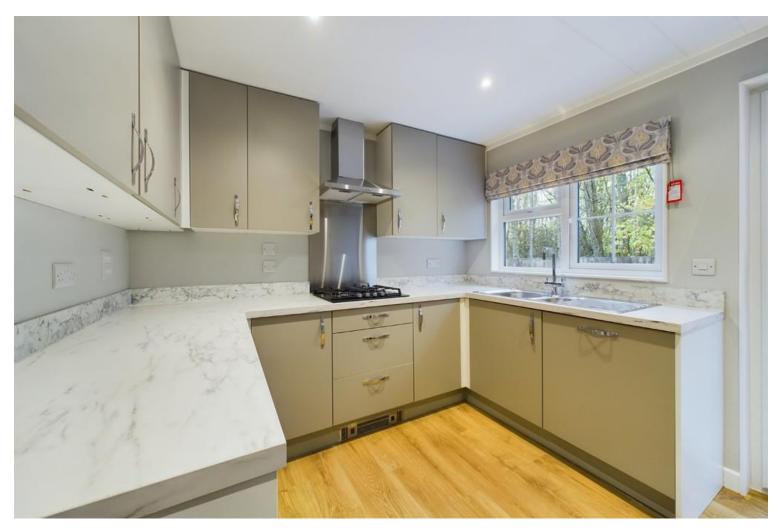

The lounge itself is very generous, this room has neutral décor, carpets and a feature fireplace and is flooded with natural light from the numerous windows.

The kitchen is located at the rear of the home, well appointed with both under counter and overhead cupboards and ample worktop space. A range of in built appliances indude a washing machine, hob and extractor.