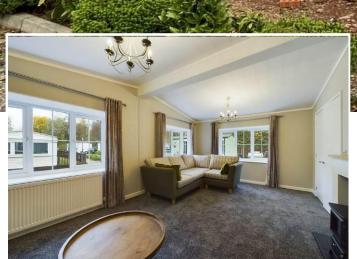

The luxury park itself is a ccessed through large secure electric double gates with entry via a key fob, each unit has one parking space and a small pet is allowed. There is CCTV throughout the site.

You enter the property into the main entrance hall which is in the middle of the home. The dining room is located to the right hand side, be nefitting from neutral décor and carpets, this room leads into the large lounge through double doors.

The lounge itself is very generous, this room has neutral décor, carpets and a feature fireplace and is flooded with natural light from the numerous windows.

The kitchen is located at the rear of the home, well appointed with both under counter and overhead cupboards and ample worktop space. A range of in built appliances indude a washing machine, hob and extractor.