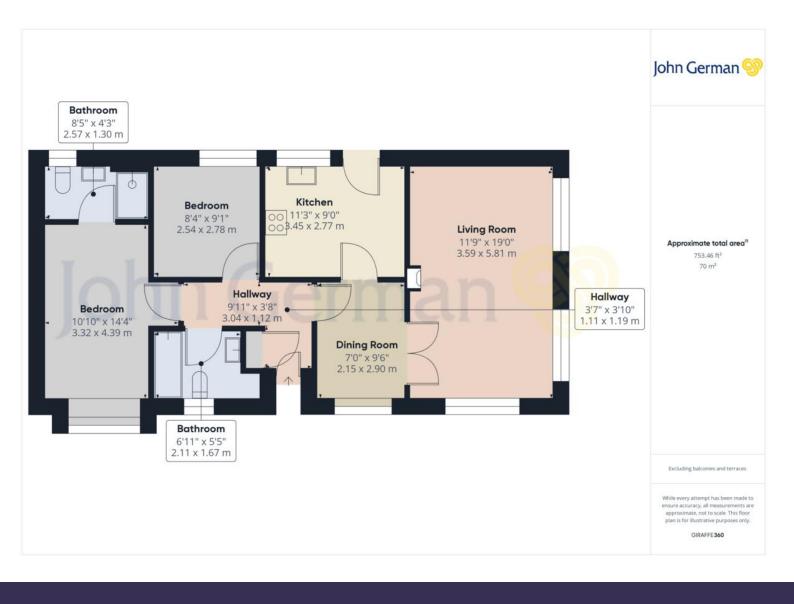

# Shortheath Road

Moira, Swadlincote, DE12 6AP

This brand new luxury two bedroom, two bathroom park home is the ideal property to downsize to. Located on an over 55's park, this beautiful home is jam packed full of features including multiple reception rooms, en suite and a well equipped kitchen.

The luxury park itself is a ccessed through large secure electric double gates with entry via a key fob, each unit has one parking space and a small pet is allowed. There is CCTV throughout the site.

You enter the property into the main entrance hall which is in the middle of the home. The dining room is located to the right hand side, be nefitting from neutral décor and carpets, this room leads into the large lounge through double doors.

The lounge itself is very generous, this room has neutral décor, carpets and a feature fireplace and is flooded with natural light from the numerous windows.

The kitchen is located at the rear of the home, well appointed with both under counter and overhead cupboards and ample worktop space. A range of in built appliances indude a washing machine, hob and extractor.

The second bedroom is quite spacious and has over bed built in storage, carpeted flooring and neutral décor. This room also benefits from its own bathroom which includes a bath, WC, wash hand basin and heated towel rail.

The master bedroom is again very generous with a dressing room area having built in storage and its very own en suite with a wash hand basin, WC, heated towel rail and shower. We understand there is a ground rent cost of £220 per month. **Tenure:** Freehold (purchasers are advised to satisfy themselves as to the tenure via their legal representative).