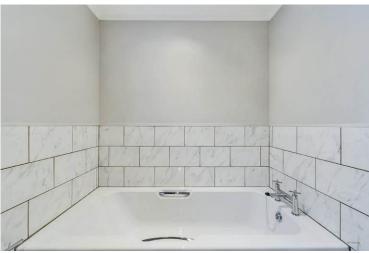

The second bedroom is quite spacious and has over bed built in storage, carpeted flooring and neutral décor. This room also benefits from its own bathroom which includes a bath, WC, wash hand basin and heated towel rail.