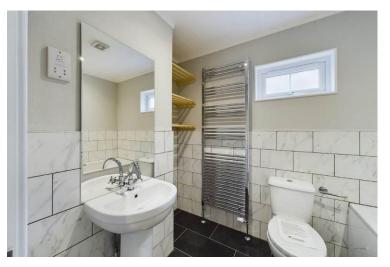

The second bedroom is quite spacious and has over bed built in storage, carpeted flooring and neutral décor. This room also benefits from its own bathroom which includes a bath, WC, wash hand basin and heated towel rail.

The master bedroom is again very generous with a dressing room area having built in storage and its very own en suite with a wash hand basin, WC, heated towel rail and shower. We understand there is a ground rent cost of £220 per month. **Tenure:** Freehold (purchasers are advised to satisfy themselves as to the tenure via their legal representative).