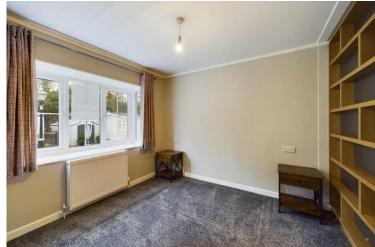

The luxury park itself is a ccessed through large secure electric double gates with entry via a key fob, each unit has one parking space and a small pet is allowed. There is CCTV throughout the site.

You enter the property into the main entrance hall which is in the middle of the home. The dining room is located to the right hand side, be nefitting from neutral décor and carpets, this room leads into the large lounge through double doors.

The lounge itself is very generous, this room has neutral décor, carpets and a feature fireplace and is flooded with natural light from the numerous windows.

The kitchen is located at the rear of the home, well appointed with both under counter and overhead cupboards and ample worktop space. A range of in built appliances indude a washing machine, hob and extractor.