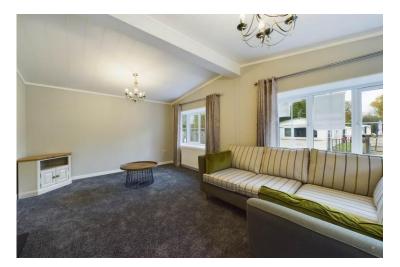

The lounge itself is very generous, this room has neutral décor, carpets and a feature fireplace and is flooded with natural light from the numerous windows.

The kitchen is located at the rear of the home, well appointed with both under counter and overhead cupboards and ample worktop space. A range of in built appliances indude a washing machine, hob and extractor.