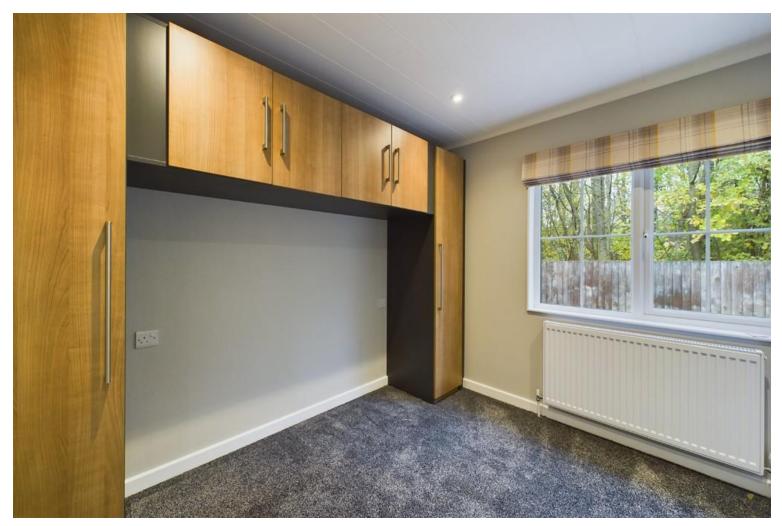

The second bedroom is quite spacious and has over bed built in storage, carpeted flooring and neutral décor. This room also benefits from its own bathroom which includes a bath, WC, wash hand basin and heated towel rail.