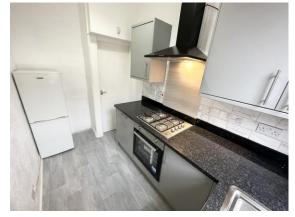

### £595 PCM

GENERAL DESCRIPTION

Before a viewing can be obtained, please contact the office for a link to complete a Canopy rent passport

A one double bedroom mid terraced back to back house in the area of Amley. Will be of particular interest to professionals seeking a home which has recently undergone some significant improvement and benefits from: Modern fitted kitchen with fridge/freezer and washing machine; spacious lounge with feature fireplace; large double bedroom with wardrobe and chest of drawers; modern white three piece bathroom suite; recently installed gas combination boiler; Upvc double glazing; neutral décor; cellar. Offers good commuting access to Leeds city centre and an early inspection is recommended to appreciate the style of the accommodation on offer. Sorry no smokers. Sorry no pets. Available 11th December 2023. Unfumished.

ROOM MEASUREMENTS

LOUNGE 13' 8" x 12' 4" (4.17m x 3.76m) max KITCHEN 10' 8" x 5' 9" (3.25m x 1.75m) max CELLAR 12' 4" x 10' 9" (3.76m x 3.28m) max

**STAIRCASE AND LANDING** 4' 2" x 2' 4" (1.27m x 0.71m)