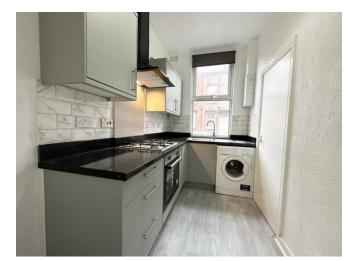

### £595 PCM

GENERAL DESCRIPTION

Before a viewing can be obtained, please contact the office for a link to complete a Canopy rent passport

A one double bedroom mid terraced back to back house in the area of Amley. Will be of particular interest to professionals seeking a home which has recently undergone some significant improvement and benefits from: Modern fitted kitchen with fridge/freezer and washing machine; spacious lounge with feature fireplace; large double bedroom with wardrobe and chest of drawers; modern white three piece bathroom suite; recently installed gas combination boiler; Upvc double glazing; neutral décor; cellar. Offers good commuting access to Leeds city centre and an early inspection is recommended to appreciate the style of the accommodation on offer. Sorry no smokers. Sorry no pets. Available 11th December 2023. Unfumished.

ROOM MEASUREMENTS

LOUNGE 13' 8" x 12' 4" (4.17m x 3.76m) max KITCHEN 10' 8" x 5' 9" (3.25m x 1.75m) max CELLAR 12' 4" x 10' 9" (3.76m x 3.28m) max

**STAIRCASE AND LANDING** 4' 2" x 2' 4" (1.27m x 0.71m)