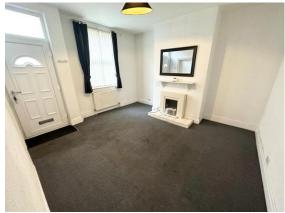

### £595 PCM

GENERAL DESCRIPTION

Before a viewing can be obtained, please contact the office for a link to complete a Canopy rent passport

A one double bedroom mid terraced back to back house in the area of Amley. Will be of particular interest to professionals seeking a home which has recently undergone some significant improvement and benefits from: Modern fitted kitchen with fridge/freezer and washing machine; spacious lounge with feature fireplace; large double bedroom with wardrobe and chest of drawers; modern white three piece bathroom suite; recently installed gas combination boiler; Upvc double glazing; neutral décor; cellar. Offers good commuting access to Leeds city centre and an early inspection is recommended to appreciate the style of the accommodation on offer. Sorry no smokers. Sorry no pets. Available 11th December 2023. Unfumished.

ROOM MEASUREMENTS

LOUNGE 13' 8" x 12' 4" (4.17m x 3.76m) max KITCHEN 10' 8" x 5' 9" (3.25m x 1.75m) max CELLAR 12' 4" x 10' 9" (3.76m x 3.28m) max

**STAIRCASE AND LANDING** 4' 2" x 2' 4" (1.27m x 0.71m)