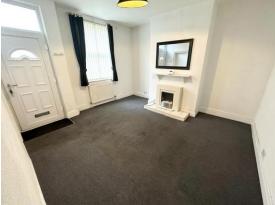

# £595 PCM

GENERAL DESCRIPTION

Before a viewing can be obtained, please contact the office for a link to complete a Canopy rent passport

A one double bedroom mid terraced back to back house in the area of Armley. Will be of particular interest to professionals seeking a home which has recently undergone some significant improvement and benefits from: Modern fitted kitchen with fridge/freezer and washing machine; spacious lounge with feature fireplace; large double bedroom with wardrobe and chest of drawers; modern white three piece bathroom suite; recently installed gas combination boiler; Upvc double glazing; neutral décor; cellar. Offers good commuting access to Leeds aty centre and an early inspection is recommended to appreciate the style of the accommodation on offer. Sorry no smokers. Sorry no pets. Available 15th August 2024. Deposit £686.00. Unfurnished.

### ROOM MEASUREMENTS

LOUNGE 13' 8" x 12' 4" (4.17m x 3.76m) max KITCHEN 10' 8" x 5' 9" (3.25m x 1.75m) max CELLAR 12' 4" x 10' 9" (3.76m x 3.28m) max STAIRCASE AND LANDING 4' 2" x 2' 4" (1.27m x 0.71m) max DOUBLE BEDROOM 1 13' 8" x 11' 1" (4.17m x 3.38m) max