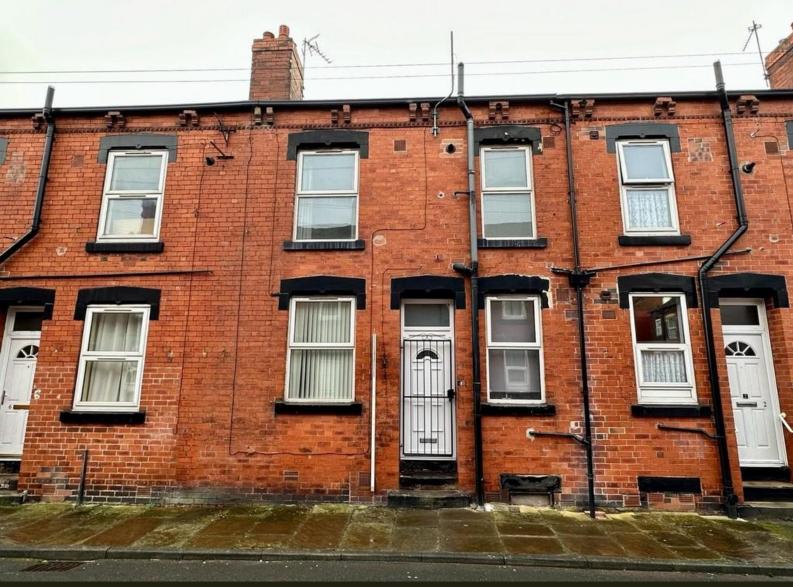

## ELY STREET, ARMLEY LS12 2NJ £595 PCM

Double Fronted Back to Back One Double Bedroom Double Glazed. Gas c/h Neutral décor Modern Grey Kitchen Bathroom with mains shower Storage Cellar Armley Location Deposit £686 Available 15th August 2024

# £595 PCM

GENERAL DESCRIPTION

Before a viewing can be obtained, please contact the office for a link to complete a Canopy rent passport

A one double bedroom mid terraced back to back house in the area of Armley. Will be of particular interest to professionals seeking a home which has recently undergone some significant improvement and benefits from: Modern fitted kitchen with fridge/freezer and washing machine; spacious lounge with feature fireplace; large double bedroom with wardrobe and chest of drawers; modern white three piece bathroom suite; recently installed gas combination boiler; Upvc double glazing; neutral décor; cellar. Offers good commuting access to Leeds aty centre and an early inspection is recommended to appreciate the style of the accommodation on offer. Sorry no smokers. Sorry no pets. Available 15th August 2024. Deposit £686.00. Unfurnished.