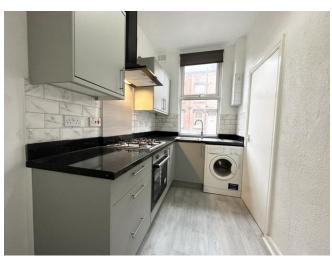

# £595 PCM

GENERAL DESCRIPTION

Before a viewing can be obtained, please contact the office for a link to complete a Canopy rent passport

A one double bedroom mid terraced back to back house in the area of Armley. Will be of particular interest to professionals seeking a home which has recently undergone some significant improvement and benefits from: Modern fitted kitchen with fridge/freezer and washing machine; spacious lounge with feature fireplace; large double bedroom with wardrobe and chest of drawers; modern white three piece bathroom suite; recently installed gas combination boiler; Upvc double glazing; neutral décor; cellar. Offers good commuting access to Leeds aty centre and an early inspection is recommended to appreciate the style of the accommodation on offer. Sorry no smokers. Sorry no pets. Available 15th August 2024. Deposit £686.00. Unfurnished.

### ROOM MEASUREMENTS

LOUNGE 13' 8" x 12' 4" (4.17m x 3.76m) max KITCHEN 10' 8" x 5' 9" (3.25m x 1.75m) max CELLAR 12' 4" x 10' 9" (3.76m x 3.28m) max STAIRCASE AND LANDING 4' 2" x 2' 4" (1.27m x 0.71m) max DOUBLE BEDROOM 1 13' 8" x 11' 1" (4.17m x 3.38m) max