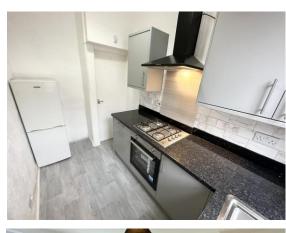

# £595 PCM

GENERAL DESCRIPTION

Before a viewing can be obtained, please contact the office for a link to complete a Canopy rent passport

A one double bedroom mid terraced back to back house in the area of Armley. Will be of particular interest to professionals seeking a home which has recently undergone some significant improvement and benefits from: Modern fitted kitchen with fridge/freezer and washing machine; spacious lounge with feature fireplace; large double bedroom with wardrobe and chest of drawers; modern white three piece bathroom suite; recently installed gas combination boiler; Upvc double glazing; neutral décor; cellar. Offers good commuting access to Leeds aty centre and an early inspection is recommended to appreciate the style of the accommodation on offer. Sorry no smokers. Sorry no pets. Available 15th August 2024. Deposit £686.00. Unfurnished.

### ROOM MEASUREMENTS

LOUNGE 13' 8" x 12' 4" (4.17m x 3.76m) max KITCHEN 10' 8" x 5' 9" (3.25m x 1.75m) max CELLAR 12' 4" x 10' 9" (3.76m x 3.28m) max STAIRCASE AND LANDING 4' 2" x 2' 4" (1.27m x 0.71m) max DOUBLE BEDROOM 1 13' 8" x 11' 1" (4.17m x 3.38m) max