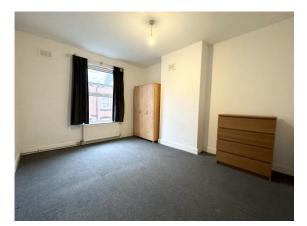

# £595 PCM

GENERAL DESCRIPTION

Before a viewing can be obtained, please contact the office for a link to complete a Canopy rent passport

A one double bedroom mid terraced back to back house in the area of Armley. Will be of particular interest to professionals seeking a home which has recently undergone some significant improvement and benefits from: Modern fitted kitchen with fridge/freezer and washing machine; spacious lounge with feature fireplace; large double bedroom with wardrobe and chest of drawers; modern white three piece bathroom suite; recently installed gas combination boiler; Upvc double glazing; neutral décor; cellar. Offers good commuting access to Leeds aty centre and an early inspection is recommended to appreciate the style of the accommodation on offer. Sorry no smokers. Sorry no pets. Available 15th August 2024. Deposit £686.00. Unfurnished.

### ROOM MEASUREMENTS

LOUNGE 13' 8" x 12' 4" (4.17m x 3.76m) max KITCHEN 10' 8" x 5' 9" (3.25m x 1.75m) max CELLAR 12' 4" x 10' 9" (3.76m x 3.28m) max STAIRCASE AND LANDING 4' 2" x 2' 4" (1.27m x 0.71m) max DOUBLE BEDROOM 1 13' 8" x 11' 1" (4.17m x 3.38m) max