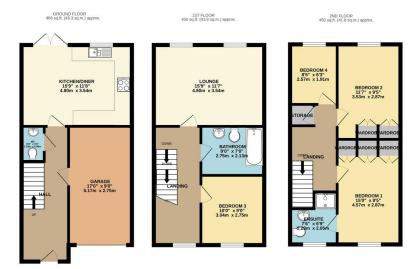

## **FOR SALE**

4 Bed Semi-Detached House in Erringtons Close, Great Glen LE2 4RP £325,000

This immaculate modern four bedroom three storey semi detached home can be found on a quiet cul de sac, offering field views and stylish living all set within the desirable location of Great Glen. The accommodation consists of entrance hall, kitchen diner, ground floor W.C, access to integral garage, landing to lounge, bedroom, family bathroom, further landing to three bedrooms, master bedroom with en-suite shower, landscaped gardens and ample car standing space. Call Phillips George to view.

## Phillips George

Whils every attempt has been made to ensure the accuracy of the Booglan contained been, measurements of doors, windows, norms and any other warns are approximate and one espondability to state for any entry, omission or mis-statement. The plan is for illustrative purposes only and should be used as such by any ospective purchaser. The services, systems and appliances shown have not been tested and no guarantee as to their operability or efficiency can be given.