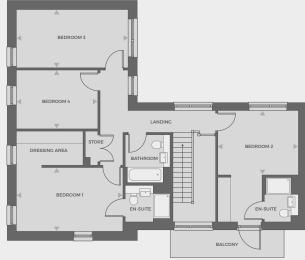

# Agate - 4 bedroom houses

Spacious four-bedroom family home with garden and balcony. Master bedroom benefits from an en-suite bathroom and built-in dressing area.

\*Image is of a house from a previous phase. External specification will vary.

#### Plots 178, 216

| Living     | 5.25m x 3.72m |
|------------|---------------|
| Dining     | 5.25m x 3.15m |
| Kitchen    | 4.42m x 3.10m |
| Bedroom 1  | 5.01m x 3.01m |
| Bedroom 2  | 3.79m x 3.04m |
| Bedroom 3  | 5.25m x 2.73m |
| Bedroom 4  | 3.83m x 2.75m |
| Total Area | 184.1 sq m    |

Ground floor

**First floor** 