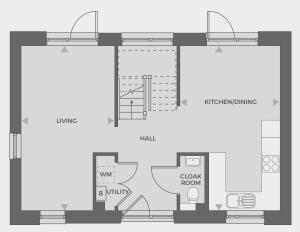

## Garnet - 4 bedroom houses

Spacious four-bedroom family homes with private snug, direct access to the garden from the lounge and access to a balcony from master bedroom.

\*Image is of a house from a previous phase. External specification will vary. The balconies will have posts and not Cantilevered.

#### Plots 166, 179, 206, 208, 212, 224\*

| Living     | 3.56m x 3.26m |
|------------|---------------|
| Dining     | 3.56m x 2.56m |
| Kitchen    | 4.25m x 2.80m |
| Snug       | 3.22m x 2.90m |
| Bedroom 1  | 4.30m x 3.02m |
| Bedroom 2  | 4.25m x 2.52m |
| Bedroom 3  | 3.02m x 2.52m |
| Bedroom 4  | 3.12m x 2.25m |
| Total Area | 125.4 sq m    |

#### Ground floor

\*Unit 224 does not come with a balcony.