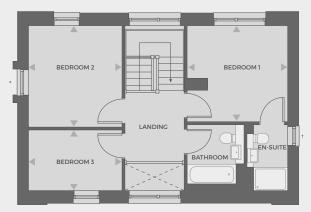

## Garnet - 4 bedroom houses

Spacious four-bedroom family homes with private snug, direct access to the garden from the lounge and access to a balcony from master bedroom.

\*Image is of a house from a previous phase. External specification will vary. The balconies will have posts and not Cantilevered.

#### Plots 166, 179, 206, 208, 212, 224\*

| Living     | 3.56m x 3.26m |
|------------|---------------|
| Dining     | 3.56m x 2.56m |
| Kitchen    | 4.25m x 2.80m |
| Snug       | 3.22m x 2.90m |
| Bedroom 1  | 4.30m x 3.02m |
| Bedroom 2  | 4.25m x 2.52m |
| Bedroom 3  | 3.02m x 2.52m |
| Bedroom 4  | 3.12m x 2.25m |
| Total Area | 125.4 sq m    |

#### Ground floor

\*Unit 224 does not come with a balcony.