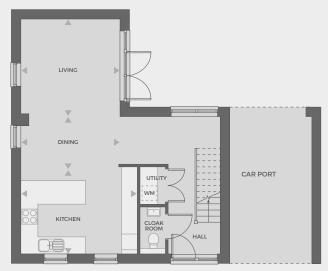

# Opal – 5 bedroom houses

Five-bedroom family home with open plan living space, double garage, garden and balconies.

\*Image is of a house from a previous phase. External specification will vary. Please note that there are no timber shingles and the bricks are red. Contact us:

#### Plot 164

| Living     | 5.58m x 3.70m |
|------------|---------------|
| Dining     | 5.58m x 2.55m |
| Kitchen    | 5.58m x 4.83m |
| Snug       | 5.58m x 3.72m |
| Bedroom 1  | 4.57m x 3.59m |
| Bedroom 2  | 5.58m x 3.58m |
| Bedroom 3  | 4.91m x 3.37m |
| Bedroom 4  | 3.69m x 3.34m |
| Bedroom 5  | 2.66m x 4.21m |
| Total Area | 231.1 sq m    |