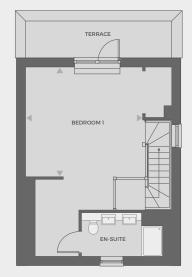

# Emerald - 4 bedroom houses

Spacious four-bedroom house with sky lounge, garden, balcony overlooking serene green fields, and double garage

\*Image is of a house from a previous phase. External specification will vary.

#### Plots 168, 173

| Kitchen/Dining/Living | 4.12m x 9.58m |
|-----------------------|---------------|
| Sky Lounge            | 4.12m x 2.71m |
| Bedroom 1             | 7.16m x 3.67m |
| Bedroom 2             | 4.91m x 4.12m |
| Bedroom 3             | 2.93m x 4.31m |
| Bedroom 4             | 4.12m x 2.75m |
| Total Area            | 164.7 sq m    |

Ground floor

**First floor** 