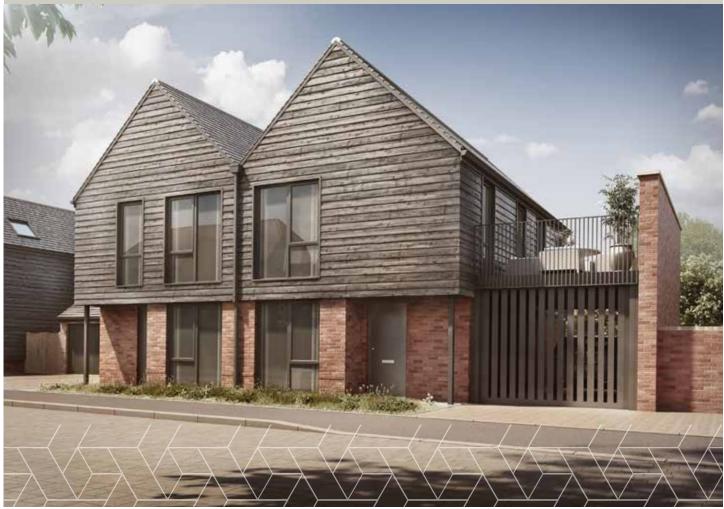

# Opal – 5 bedroom houses

Five-bedroom family home with open plan living space, double garage, garden and balconies.

\*Image is of a house from a previous phase. External specification will vary. Please note that there are no timber shingles and the bricks are red. Contact us:

#### Plot 164

| Living     | 5.58m x 3.70m |
|------------|---------------|
| Dining     | 5.58m x 2.55m |
| Kitchen    | 5.58m x 4.83m |
| Snug       | 5.58m x 3.72m |
| Bedroom 1  | 4.57m x 3.59m |
| Bedroom 2  | 5.58m x 3.58m |
| Bedroom 3  | 4.91m x 3.37m |
| Bedroom 4  | 3.69m x 3.34m |
| Bedroom 5  | 2.66m x 4.21m |
| Total Area | 231.1 sq m    |