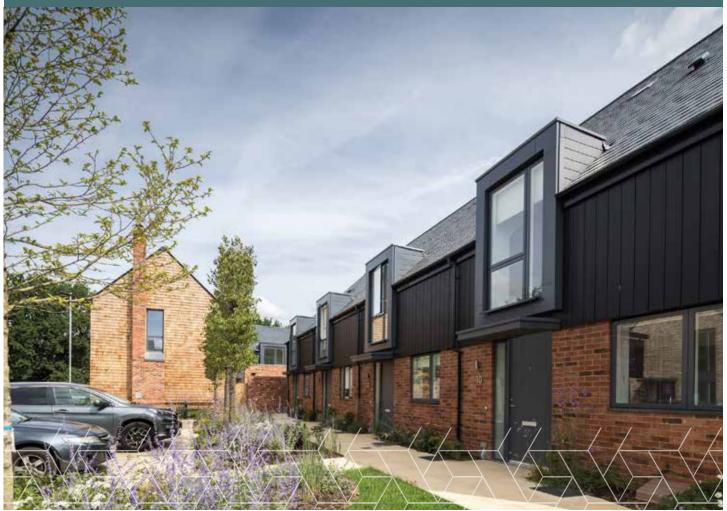

# Amber – 2 bedroom houses

A collection of two-bedroom houses, designed to maximise living space and provide a strong connection with the countryside.



\*Image depicts a previous Pompadour show home with a similar specification.

Contact us:

#### Plots 169, 170, 177, 214, 215

| Total Area    | 76.9 sq m     |
|---------------|---------------|
| Bedroom 2     | 2.70m x 4.46m |
| Bedroom 1     | 3.53m x 4.46m |
| Kitchen       | 3.96m x 3.51m |
| Living/Dining | 4.66m x 4.46m |



Ground floor



**First floor** 





# Sapphire – 3 bedroom houses

Modern three-bedroom homes with separate kitchen and living room with direct access to the garden.



\*Image is of a house from a previous phase. External specification will vary.

Contact us:

#### Plots 219, 220, 221, 222, 223

| Living/Dining | 5.32m x 5.02m |
|---------------|---------------|
| Kitchen       | 3.90m x 2.48m |
| Bedroom 1     | 5.02m x 2.86m |
| Bedroom 2     | 4.08m x 2.68m |
| Bedroom 3     | 2.73m x 2.24m |
| Total Area    | 93.4 sq m     |



**Ground floor** 



**First floor** 





# Jade - 3 bedroom houses

Open plan three-bedroom houses with direct access into the garden from living room.



\*Image is of a house from a previous phase. External specification will vary.

Contact us:

#### Plots 172, 180, 181, 185, 186, 207, 213, 225, 226, 227, 228

| Living     | 5.02m x 3.39m |
|------------|---------------|
| Dining     | 3.98m x 2.66m |
| Kitchen    | 4.07