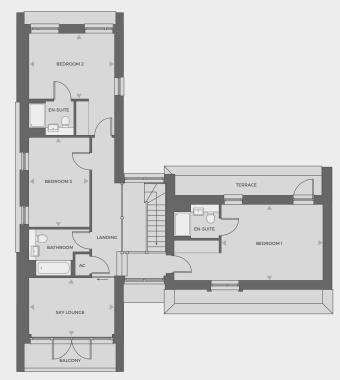

# Emerald - 4 bedroom houses

Spacious four-bedroom house with sky lounge, garden, balcony overlooking serene green fields, and double garage

\*Image is of a house from a previous phase. External specification will vary.

#### Plots 168, 173

| Kitchen/Dining/Living | 4.12m x 9.58m |
|-----------------------|---------------|
| Sky Lounge            | 4.12m x 2.71m |
| Bedroom 1             | 7.16m x 3.67m |
| Bedroom 2             | 4.91m x 4.12m |
| Bedroom 3             | 2.93m x 4.31m |
| Bedroom 4             | 4.12m x 2.75m |
| Total Area            | 164.7 sq m    |

Ground floor

**First floor** 