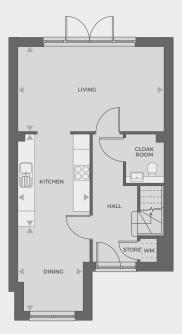

# Jade - 3 bedroom houses

Open plan three-bedroom houses with direct access into the garden from living room.

\*Image is of a house from a previous phase. External specification will vary.

Contact us:

#### Plots 172, 180, 181, 185, 186, 207, 213, 225, 226, 227, 228

| Living     | 5.02m x 3.39m |
|------------|---------------|
| Dining     | 3.98m x 2.66m |
| Kitchen    | 4.07m x 3.80m |
| Bedroom 1  | 2.68m x 2.09m |
| Bedroom 2  | 3.81m x 2.91m |
| Bedroom 3  | 2.67m x 2.25m |
| Total Area | 95.9 sq m     |

First floor

\*Image shown is a house from a previous phase and although is similar in look, it is not a true and correct depiction of the houses in this phase.