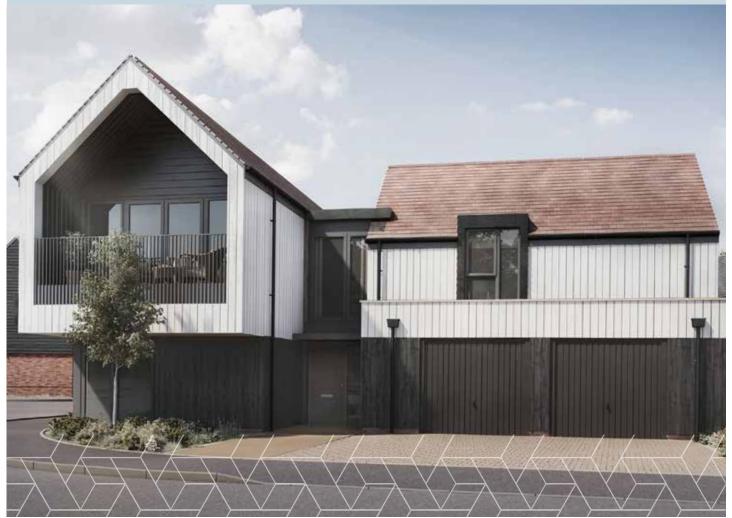

# Emerald - 4 bedroom houses

Spacious four-bedroom house with sky lounge, garden, balcony overlooking serene green fields, and double garage

\*Image is of a house from a previous phase. External specification will vary.