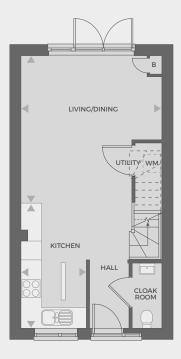

#### Plots 169, 170, 177, 214, 215

| Total Area    | 76.9 sq m     |
|---------------|---------------|
| Bedroom 2     | 2.70m x 4.46m |
| Bedroom 1     | 3.53m x 4.46m |
| Kitchen       | 3.96m x 3.51m |
| Living/Dining | 4.66m x 4.46m |

Ground floor

**First floor** 