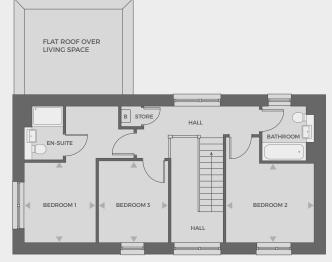

# Opal – 5 bedroom houses

Five-bedroom family home with open plan living space, double garage, garden and balconies.

\*Image is of a house from a previous phase. External specification will vary. Please note that there are no timber shingles and the bricks are red. Contact us:

#### Plot 164

| Living     | 5.58m x 3.70m |
|------------|---------------|
| Dining     | 5.58m x 2.55m |
| Kitchen    | 5.58m x 4.83m |
| Snug       | 5.58m x 3.72m |
| Bedroom 1  | 4.57m x 3.59m |
| Bedroom 2  | 5.58m x 3.58m |
| Bedroom 3  | 4.91m x 3.37m |
| Bedroom 4  | 3.69m x 3.34m |
| Bedroom 5  | 2.66m x 4.21m |
| Total Area | 231.1 sq m    |