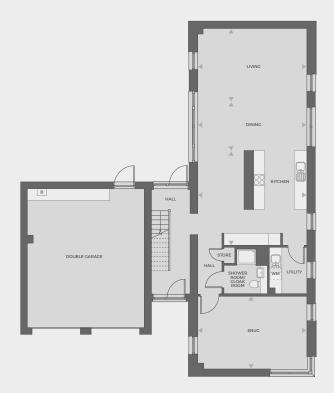

# Opal – 5 bedroom houses

Five-bedroom family home with open plan living space, double garage, garden and balconies.

\*Image is of a house from a previous phase. External specification will vary. Please note that there are no timber shingles and the bricks are red. Contact us:

#### Plot 164

| Living     | 5.58m x 3.70m |
|------------|---------------|
| Dining     | 5.58m x 2.55m |
| Kitchen    | 5.58m x 4.83m |
| Snug       | 5.58m x 3.72m |
| Bedroom 1  | 4.57m x 3.59m |
| Bedroom 2  | 5.58m x 3.58m |
| Bedroom 3  | 4.91m x 3.37m |
| Bedroom 4  | 3.69m x 3.34m |
| Bedroom 5  | 2.66m x 4.21m |
| Total Area | 231.1 sq m    |