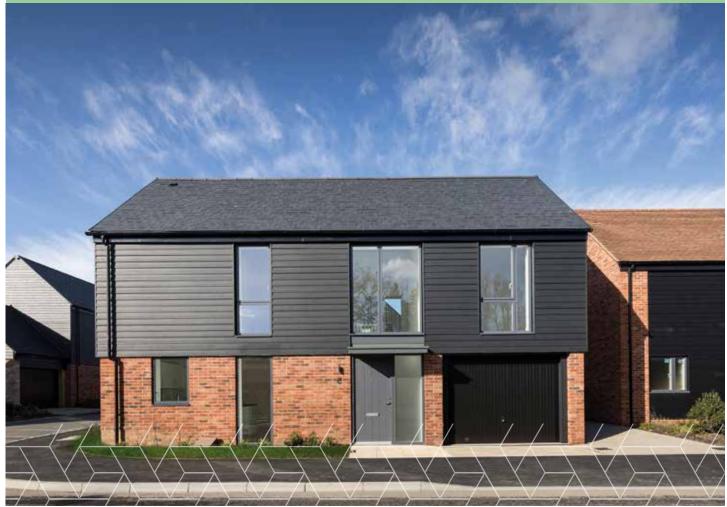

# Opal – 5 bedroom houses

Five-bedroom family home with open plan living space, double garage, garden and balconies.

\*Image is of a house from a previous phase. External specification will vary. Please note that there are no timber shingles and the bricks are red. Contact us:

#### Plot 164

| Living     | 5.58m x 3.70m |
|------------|---------------|
| Dining     | 5.58m x 2.55m |
| Kitchen    | 5.58m x 4.83m |
| Snug       | 5.58m x 3.72m |
| Bedroom 1  | 4.57m x 3.59m |
| Bedroom 2  | 5.58m x 3.58m |
| Bedroom 3  | 4.91m x 3.37m |
| Bedroom 4  | 3.69m x 3.34m |
| Bedroom 5  | 2.66m x 4.21m |
| Total Area | 231.1 sq m    |