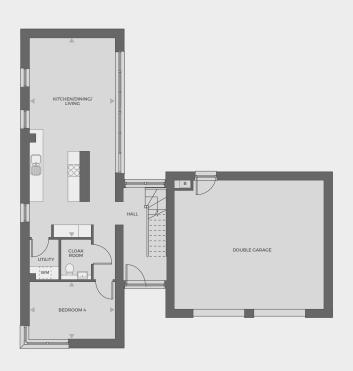

# Emerald - 4 bedroom houses

Spacious four-bedroom house with sky lounge, garden, balcony overlooking serene green fields, and double garage

\*Image is of a house from a previous phase. External specification will vary.

#### Plots 168, 173

| Kitchen/Dining/Living | 4.12m x 9.58m |
|-----------------------|---------------|
| Sky Lounge            | 4.12m x 2.71m |
| Bedroom 1             | 7.16m x 3.67m |
| Bedroom 2             | 4.91m x 4.12m |
| Bedroom 3             | 2.93m x 4.31m |
| Bedroom 4             | 4.12m x 2.75m |
| Total Area            | 164.7 sq m    |

Ground floor

**First floor** 