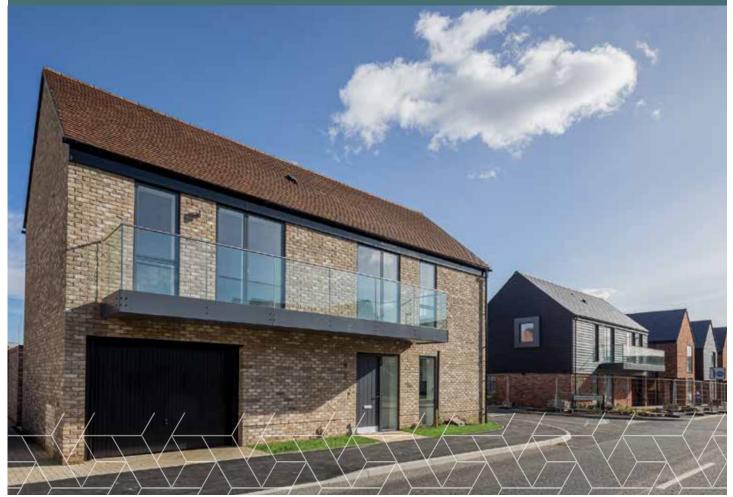

## Onyx - 4 bedroom houses

Spacious four-bedroom house covering three floors with garden and terrace.

\*Image is of a house from a previous phase. External specification will vary.

Contact us:

#### Plots 209, 210, 211

| Living       | 4.07m x 3.67m |
|--------------|---------------|
| Dining/ Snug | 3.67m x 2.91m |
| Kitchen      | 5.14m x 3.36m |
| Bedroom 1    | 4.80m x 2.89m |
| Bedroom 2    | 3.67m x 2.47m |
| Bedroom 3    | 3.67m x 2.91m |
| Bedroom 4    | 2.43m x 2.93m |
| Total Area   | 137 sq m      |

Ground floor

**First floor** 

Second floor