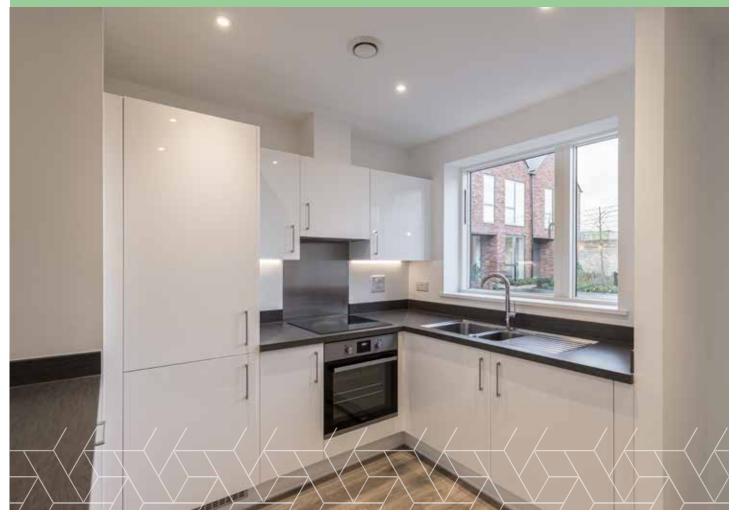

# Amber – 2 bedroom houses

A collection of two-bedroom houses, designed to maximise living space and provide a strong connection with the countryside.

\*Image depicts a previous Pompadour show home with a similar specification.

#### Plots 169, 170, 177, 214, 215

| Total Area    | 76.9 sq m     |
|---------------|---------------|
| Bedroom 2     | 2.70m x 4.46m |
| Bedroom 1     | 3.53m x 4.46m |
| Kitchen       | 3.96m x 3.51m |
| Living/Dining | 4.66m x 4.46m |