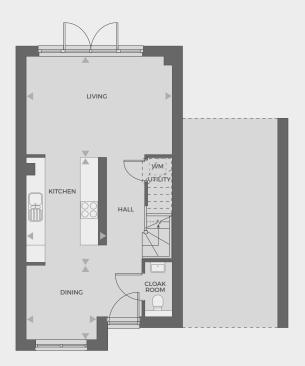

# Opal – 5 bedroom houses

Five-bedroom family home with open plan living space, double garage, garden and balconies.

\*Image is of a house from a previous phase. External specification will vary. Please note that there are no timber shingles and the bricks are red. Contact us:

#### Plot 164

| Living     | 5.58m x 3.70m |
|------------|---------------|
| Dining     | 5.58m x 2.55m |
| Kitchen    | 5.58m x 4.83m |
| Snug       | 5.58m x 3.72m |
| Bedroom 1  | 4.57m x 3.59m |
| Bedroom 2  | 5.58m x 3.58m |
| Bedroom 3  | 4.91m x 3.37m |
| Bedroom 4  | 3.69m x 3.34m |
| Bedroom 5  | 2.66m x 4.21m |
| Total Area | 231.1 sq m    |

BEDROOM 2 BEDROOM 4 BEDROM

Ground floor

First floor