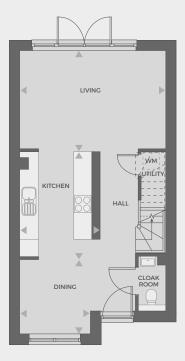

#### Plots 169, 170, 177, 214, 215

| Total Area    | 76.9 sq m     |
|---------------|---------------|
| Bedroom 2     | 2.70m x 4.46m |
| Bedroom 1     | 3.53m x 4.46m |
| Kitchen       | 3.96m x 3.51m |
| Living/Dining | 4.66m x 4.46m |

Ground floor

**First floor** 