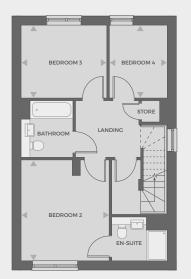

# Emerald - 4 bedroom houses

Spacious four-bedroom house with sky lounge, garden, balcony overlooking serene green fields, and double garage

\*Image is of a house from a previous phase. External specification will vary.

#### Plots 168, 173

| Kitchen/Dining/Living | 4.12m x 9.58m |
|-----------------------|---------------|
| Sky Lounge            | 4.12m x 2.71m |
| Bedroom 1             | 7.16m x 3.67m |
| Bedroom 2             | 4.91m x 4.12m |
| Bedroom 3             | 2.93m x 4.31m |
| Bedroom 4             | 4.12m x 2.75m |
| Total Area            | 164.7 sq m    |

Ground floor

**First floor** 