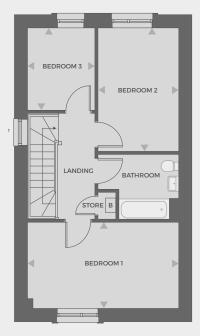

#### Plots 169, 170, 177, 214, 215

| Total Area    | 76.9 sq m     |
|---------------|---------------|
| Bedroom 2     | 2.70m x 4.46m |
| Bedroom 1     | 3.53m x 4.46m |
| Kitchen       | 3.96m x 3.51m |
| Living/Dining | 4.66m x 4.46m |

Ground floor

**First floor** 