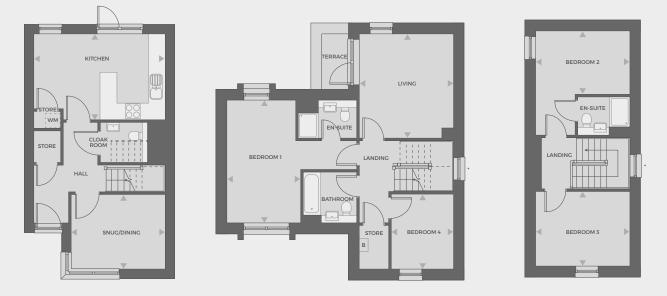

## Garnet - 4 bedroom houses

Spacious four-bedroom family homes with private snug, direct access to the garden from the lounge and access to a balcony from master bedroom.

\*Image is of a house from a previous phase. External specification will vary. The balconies will have posts and not Cantilevered.

#### Plots 166, 179, 206, 208, 212, 224\*

| Living     | 3.56m x 3.26m |
|------------|---------------|
| Dining     | 3.56m x 2.56m |
| Kitchen    | 4.25m x 2.80m |
| Snug       | 3.22m x 2.90m |
| Bedroom 1  | 4.30m x 3.02m |
| Bedroom 2  | 4.25m x 2.52m |
| Bedroom 3  | 3.02m x 2.52m |
| Bedroom 4  | 3.12m x 2.25m |
| Total Area | 125.4 sq m    |

#### Ground floor

\*Unit 224 does not come with a balcony.