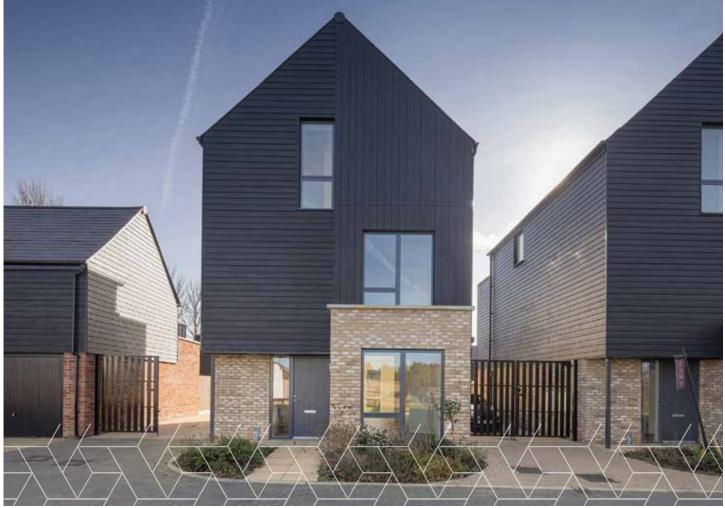

# Sapphire – 3 bedroom houses

Modern three-bedroom homes with separate kitchen and living room with direct access to the garden.

\*Image is of a house from a previous phase. External specification will vary.