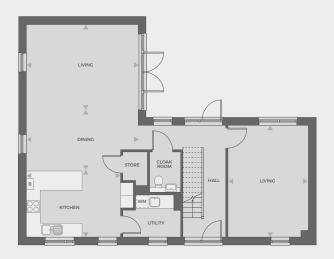

# Agate - 4 bedroom houses

Spacious four-bedroom family home with garden and balcony. Master bedroom benefits from an en-suite bathroom and built-in dressing area.

\*Image is of a house from a previous phase. External specification will vary.

#### Plots 178, 216

| Living     | 5.25m x 3.72m |
|------------|---------------|
| Dining     | 5.25m x 3.15m |
| Kitchen    | 4.42m x 3.10m |
| Bedroom 1  | 5.01m x 3.01m |
| Bedroom 2  | 3.79m x 3.04m |
| Bedroom 3  | 5.25m x 2.73m |
| Bedroom 4  | 3.83m x 2.75m |
| Total Area | 184.1 sq m    |

Ground floor

**First floor** 