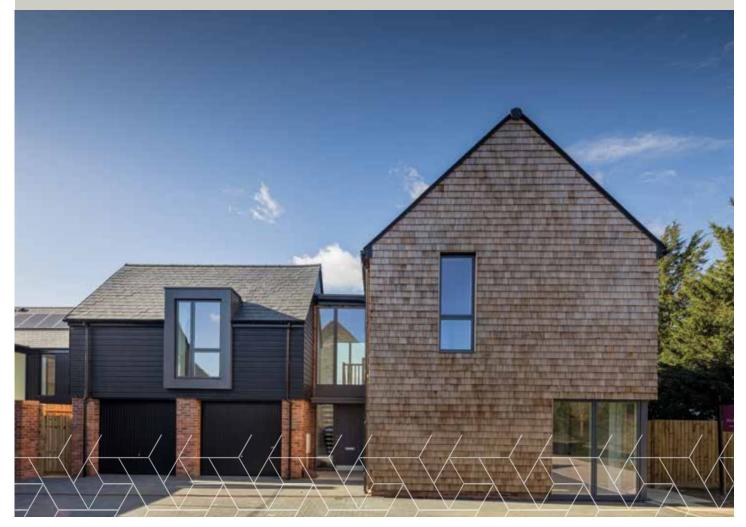

# Agate - 4 bedroom houses

Spacious four-bedroom family home with garden and balcony. Master bedroom benefits from an en-suite bathroom and built-in dressing area.

\*Image is of a house from a previous phase. External specification will vary.