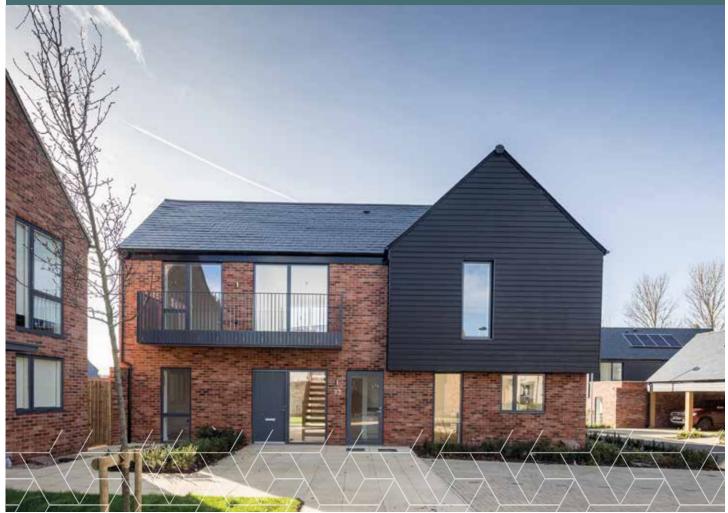

## Garnet - 4 bedroom houses

Spacious four-bedroom family homes with private snug, direct access to the garden from the lounge and access to a balcony from master bedroom.

\*Image is of a house from a previous phase. External specification will vary. The balconies will have posts and not Cantilevered.

#### Plots 166, 179, 206, 208, 212, 224\*

| Living     | 3.56m x 3.26m |
|------------|---------------|
| Dining     | 3.56m x 2.56m |
| Kitchen    | 4.25m x 2.80m |
| Snug       | 3.22m x 2.90m |
| Bedroom 1  | 4.30m x 3.02m |
| Bedroom 2  | 4.25m x 2.52m |
| Bedroom 3  | 3.02m x 2.52m |
| Bedroom 4  | 3.12m x 2.25m |
| Total Area | 125.4 sq m    |

#### Ground floor

\*Unit 224 does not come with a balcony.