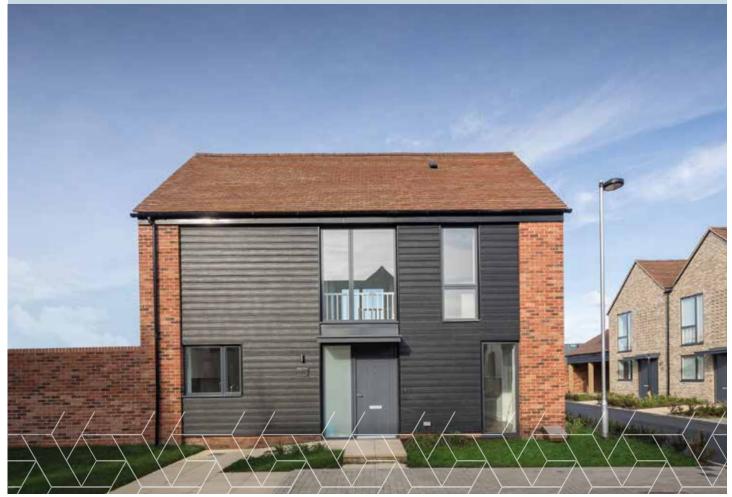

## Garnet - 4 bedroom houses

Spacious four-bedroom family homes with private snug, direct access to the garden from the lounge and access to a balcony from master bedroom.

\*Image is of a house from a previous phase. External specification will vary. The balconies will have posts and not Cantilevered.

#### Plots 166, 179, 206, 208, 212, 224\*

| Living     | 3.56m x 3.26m |
|------------|---------------|
| Dining     | 3.56m x 2.56m |
| Kitchen    | 4.25m x 2.80m |
| Snug       | 3.22m x 2.90m |
| Bedroom 1  | 4.30m x 3.02m |
| Bedroom 2  | 4.25m x 2.52m |
| Bedroom 3  | 3.02m x 2.52m |
| Bedroom 4  | 3.12m x 2.25m |
| Total Area | 125.4 sq m    |

#### Ground floor

\*Unit 224 does not come with a balcony.