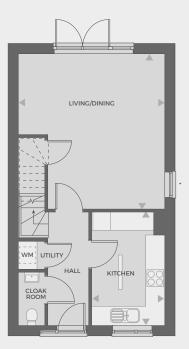

#### Plots 169, 170, 177, 214, 215

| Total Area    | 76.9 sq m     |
|---------------|---------------|
| Bedroom 2     | 2.70m x 4.46m |
| Bedroom 1     | 3.53m x 4.46m |
| Kitchen       | 3.96m x 3.51m |
| Living/Dining | 4.66m x 4.46m |

Ground floor

**First floor** 