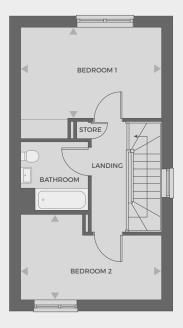

#### Plots 169, 170, 177, 214, 215

| Total Area    | 76.9 sq m     |
|---------------|---------------|
| Bedroom 2     | 2.70m x 4.46m |
| Bedroom 1     | 3.53m x 4.46m |
| Kitchen       | 3.96m x 3.51m |
| Living/Dining | 4.66m x 4.46m |

Ground floor

**First floor** 