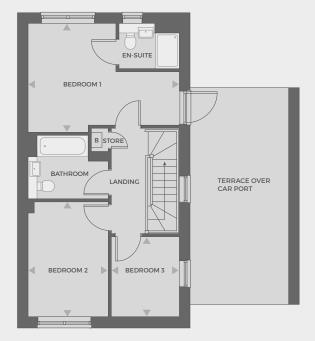

# Opal – 5 bedroom houses

Five-bedroom family home with open plan living space, double garage, garden and balconies.

\*Image is of a house from a previous phase. External specification will vary. Please note that there are no timber shingles and the bricks are red. Contact us:

#### Plot 164

| Living     | 5.58m x 3.70m |
|------------|---------------|
| Dining     | 5.58m x 2.55m |
| Kitchen    | 5.58m x 4.83m |
| Snug       | 5.58m x 3.72m |
| Bedroom 1  | 4.57m x 3.59m |
| Bedroom 2  | 5.58m x 3.58m |
| Bedroom 3  | 4.91m x 3.37m |
| Bedroom 4  | 3.69m x 3.34m |
| Bedroom 5  | 2.66m x 4.21m |
| Total Area | 231.1 sq m    |

BEDROOM 2 BEDROOM 4 BEDROM

Ground floor

First floor