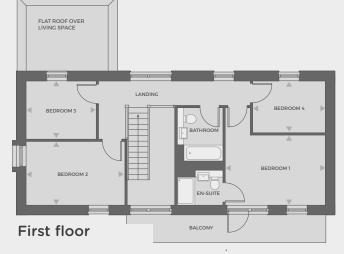

## Garnet - 4 bedroom houses

Spacious four-bedroom family homes with private snug, direct access to the garden from the lounge and access to a balcony from master bedroom.

\*Image is of a house from a previous phase. External specification will vary. The balconies will have posts and not Cantilevered.

#### Plots 166, 179, 206, 208, 212, 224\*

| Living     | 3.56m x 3.26m |
|------------|---------------|
| Dining     | 3.56m x 2.56m |
| Kitchen    | 4.25m x 2.80m |
| Snug       | 3.22m x 2.90m |
| Bedroom 1  | 4.30m x 3.02m |
| Bedroom 2  | 4.25m x 2.52m |
| Bedroom 3  | 3.02m x 2.52m |
| Bedroom 4  | 3.12m x 2.25m |
| Total Area | 125.4 sq m    |

#### Ground floor

\*Unit 224 does not come with a balcony.