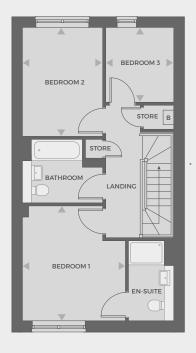

#### Plots 169, 170, 177, 214, 215

| Total Area    | 76.9 sq m     |
|---------------|---------------|
| Bedroom 2     | 2.70m x 4.46m |
| Bedroom 1     | 3.53m x 4.46m |
| Kitchen       | 3.96m x 3.51m |
| Living/Dining | 4.66m x 4.46m |

Ground floor

**First floor** 