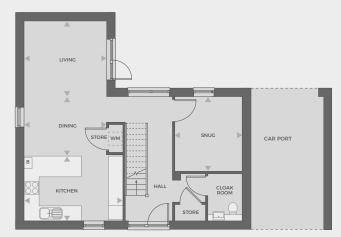

## Garnet - 4 bedroom houses

Spacious four-bedroom family homes with private snug, direct access to the garden from the lounge and access to a balcony from master bedroom.

\*Image is of a house from a previous phase. External specification will vary. The balconies will have posts and not Cantilevered.

#### Plots 166, 179, 206, 208, 212, 224\*

| Living     | 3.56m x 3.26m |
|------------|---------------|
| Dining     | 3.56m x 2.56m |
| Kitchen    | 4.25m x 2.80m |
| Snug       | 3.22m x 2.90m |
| Bedroom 1  | 4.30m x 3.02m |
| Bedroom 2  | 4.25m x 2.52m |
| Bedroom 3  | 3.02m x 2.52m |
| Bedroom 4  | 3.12m x 2.25m |
| Total Area | 125.4 sq m    |

#### Ground floor

\*Unit 224 does not come with a balcony.