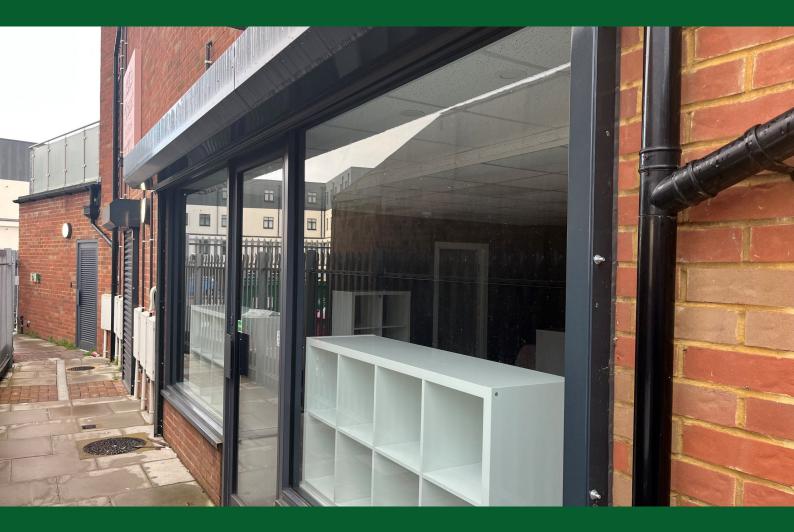

# TOWN CENTRE RETAIL PREMISES

780 sq ft

(72.46 sq m)

- Town centre retail unit
- Prominent location adjacent to Sainsbury's
- Vinyl Flooring
- Small store cupboard
- Side entrance

#### Description

Retail unit available in Aylesbury Town Centre now available. Prominently positioned adjacent to Sainsbury, and available on new full repairing & insuring leases. Unit B is 780 sq ft with side access from Buckingham Street. Vinyl flooring, WC and small storage cupboard, partition to divide unit. Rental excludes service charge and buildings insurance. VAT is payable.