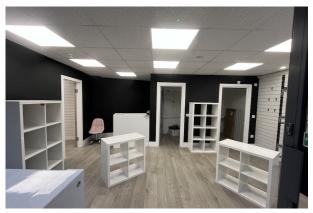

# TOWN CENTRE RETAIL PREMISES

780 sq ft

(72.46 sq m)

- Town centre retail unit
- Prominent location adjacent to Sainsbury's
- Vinyl Flooring
- Small store cupboard
- Side entrance

#### Description

Retail unit available in Aylesbury Town Centre now available. Prominently positioned adjacent to Sainsbury, and available on new full repairing & insuring leases. Unit B is 780 sq ft with side access from Buckingham Street. Vinyl flooring, WC and small storage cupboard, partition to divide unit. Rental excludes service charge and buildings insurance. VAT is payable.