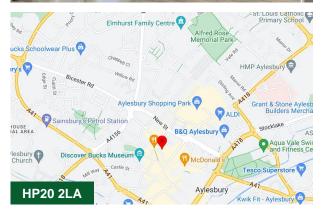

#### Location

The property is located in Aylesbury town centre adjacent to Sainsbury's & close to Friars Square & Hale Leys Shopping Centre, banks, restaurants & leisure facilities. Aylesbury is the County Town of Bucks, 44m NW of London 23m from Oxford & 15m south of Milton Keynes. It is situated on the junctions of A41, A413 & A418 with M40 M1 & M25 20 min drive. The town benefits from a direct rail system to London Marylebone with a journey time of 55 mins.