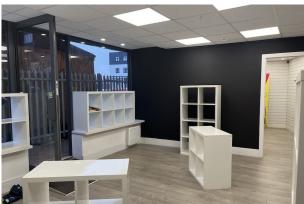

# TOWN CENTRE RETAIL PREMISES

780 sq ft

(72.46 sq m)

- Town centre retail unit
- Prominent location adjacent to Sainsbury's
- Vinyl Flooring
- Small store cupboard
- Side entrance

#### Description

Retail unit available in Aylesbury Town Centre now available. Prominently positioned adjacent to Sainsbury, and available on new full repairing & insuring leases. Unit B is 780 sq ft with side access from Buckingham Street. Vinyl flooring, WC and small storage cupboard, partition to divide unit. Rental excludes service charge and buildings insurance. VAT is payable.