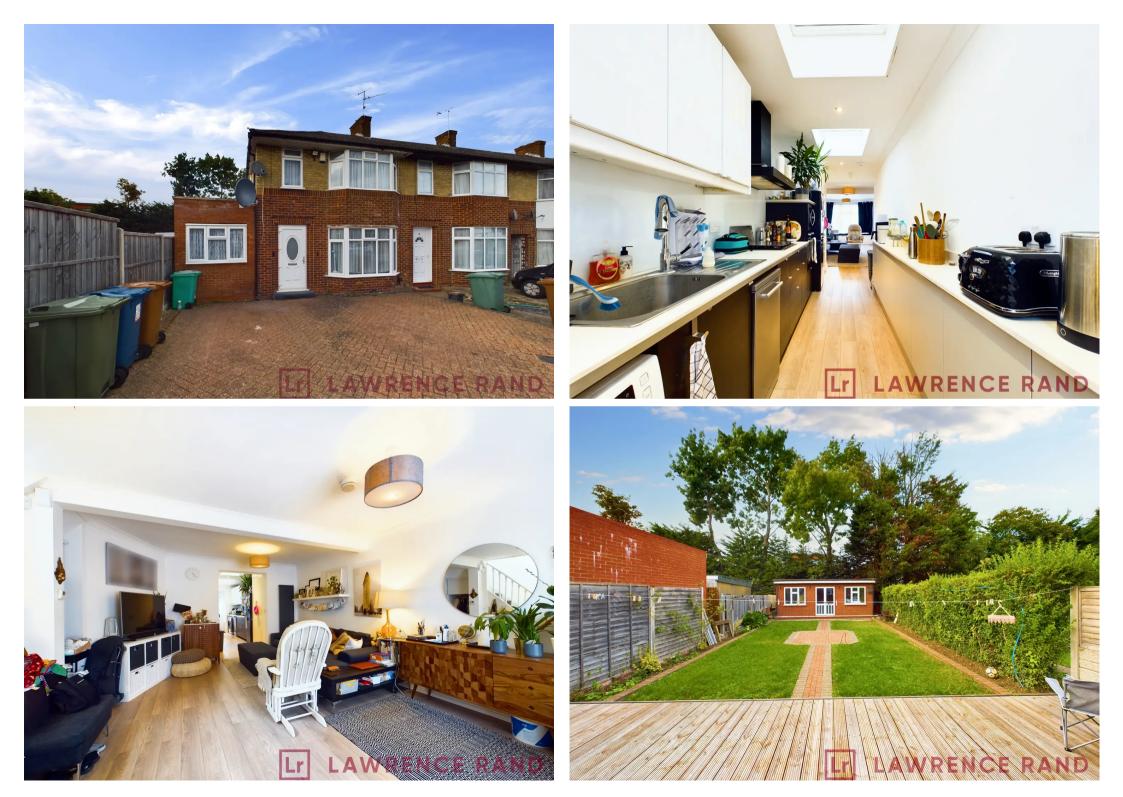

## Stanmore, Stanmore

'Two properties for the price of one.' Extended threebedroom end of terrace, excellent condition throughout, ample living space. Ground floor: spacious living room, fully fitted kitchen. Large studio/annexe. Spacious garden with lawn and decking. Large outbuilding with power. Parking for 2 cars.

Council Tax band: D

Tenure: Freehold

EPC Energy Efficiency Rating: D

EPC Environmental Impact Rating: E

- Extended end terrace house
- Large studio/ granny flat
- Excellent condition
- Three bedrooms
- Two bathrooms
- Spacious garden to rear
- Large outbuilding with power
- Parking for two cars
- Close To Canons Park And Queensbury Tubes
- Close To excellent local schools and amenities