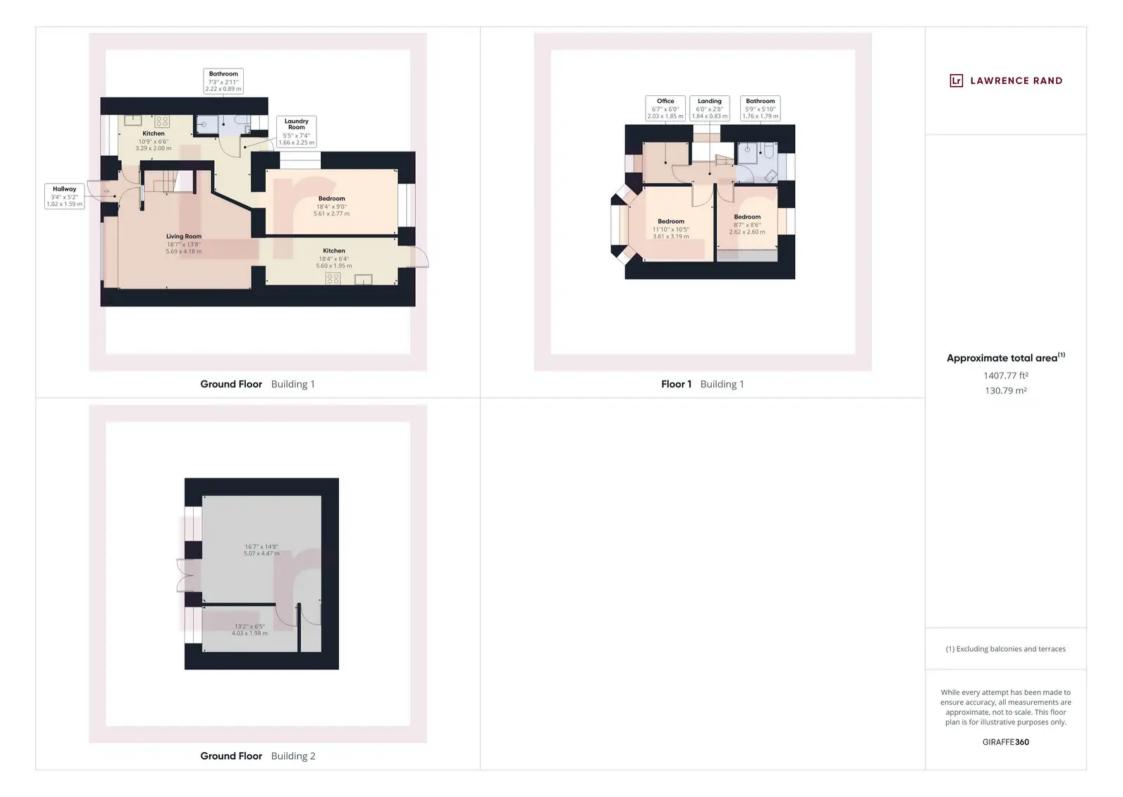

## Stanmore, Stanmore

'Two properties for the price of one.' Extended threebedroom end of terrace, excellent condition throughout, ample living space. Ground floor: spacious living room, fully fitted kitchen. Large studio/annexe. Spacious garden with lawn and decking. Large outbuilding with power. Parking for 2 cars.

Council Tax band: D

Tenure: Freehold

EPC Energy Efficiency Rating: D

EPC Environmental Impact Rating: E

- Extended end terrace house
- Large studio/ granny flat
- Excellent condition
- Three bedrooms
- Two bathrooms
- Spacious garden to rear
- Large outbuilding with power
- Parking for two cars
- Close To Canons Park And Queensbury Tubes
- Close To excellent local schools and amenities