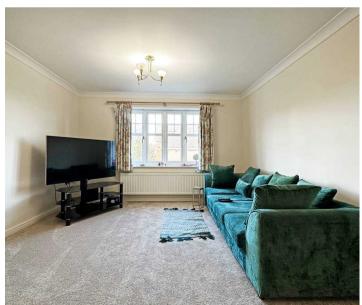

### **ENTRANCE HALL**

LIVING ROOM

16' 1" x 11' 7" (4.90m x 3.53m)

KITCHEN

10' 11" x 6' 4" (3.33m x 1.93m)

BEDROOM ONE

17' 4" x 10' 10" (5.28m x 3.30m)

**EN SUITE SHOWER ROOM** 