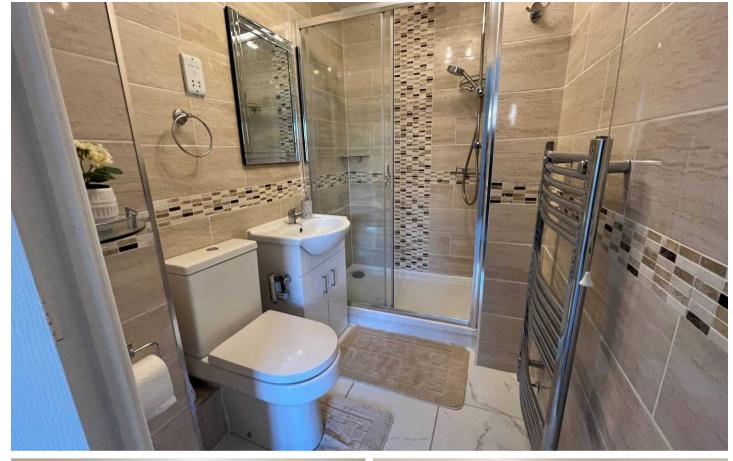

### **ENTRANCE HALL**

LIVING ROOM

16' 1" x 11' 7" (4.90m x 3.53m)

KITCHEN

10' 11" x 6' 4" (3.33m x 1.93m)

BEDROOM ONE

17' 4" x 10' 10" (5.28m x 3.30m)

**EN SUITE SHOWER ROOM** 