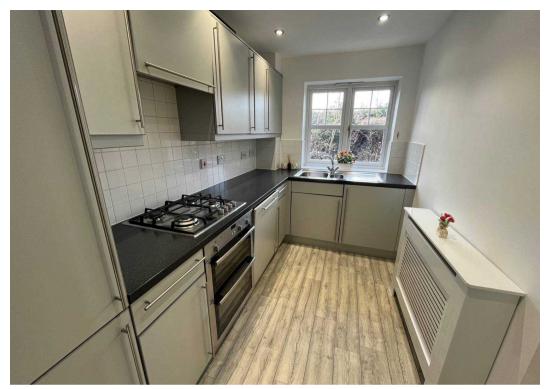

### **ENTRANCE HALL**

LIVING ROOM

16' 1" x 11' 7" (4.90m x 3.53m)

KITCHEN

10' 11" x 6' 4" (3.33m x 1.93m)

BEDROOM ONE

17' 4" x 10' 10" (5.28m x 3.30m)

**EN SUITE SHOWER ROOM** 