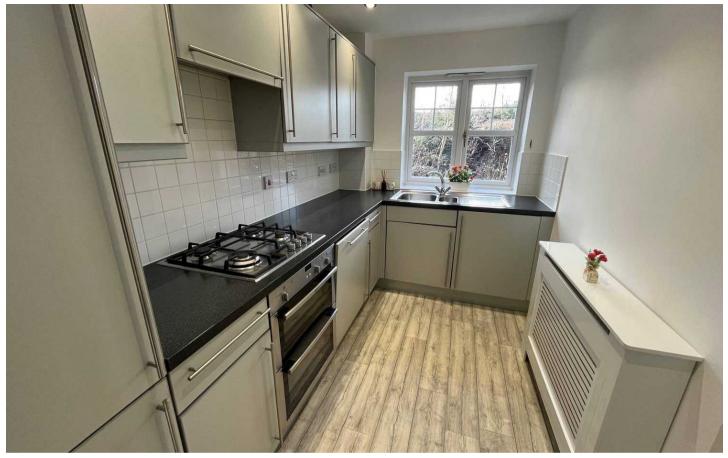

### **ENTRANCE HALL**

LIVING ROOM

16' 1" x 11' 7" (4.90m x 3.53m)

KITCHEN

10' 11" x 6' 4" (3.33m x 1.93m)

BEDROOM ONE

17' 4" x 10' 10" (5.28m x 3.30m)

**EN SUITE SHOWER ROOM** 

### **ITEMS INCLUDED IN SALE**

Integrated oven, integrated hob, extractor, fridge freezer, dishwasher, washing machine, all carpets, all curtains, fitted wardrobes in all bedrooms and all light fittings.