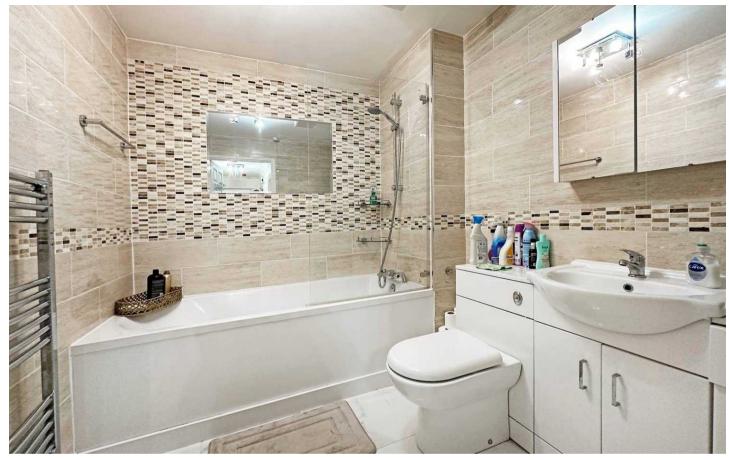

**BEDROOM TWO** 

12' 3" x 10' 0" (3.73m x 3.05m)

BEDROOM THREE

11' 7" x 10' 11" (3.53m x 3.33m)

**BATHROOM** 

7' 8" x 6' 9" (2.34m x 2.06m)

**TOTAL SQUARE FOOTAGE** 

Total floor area: 80.0 sq.m. = 861 sq.ft approx.