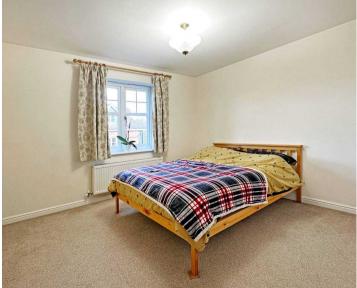

**BEDROOM TWO** 

12' 3" x 10' 0" (3.73m x 3.05m)

BEDROOM THREE

11' 7" x 10' 11" (3.53m x 3.33m)

**BATHROOM** 

7' 8" x 6' 9" (2.34m x 2.06m)

**TOTAL SQUARE FOOTAGE** 

Total floor area: 80.0 sq.m. = 861 sq.ft approx.