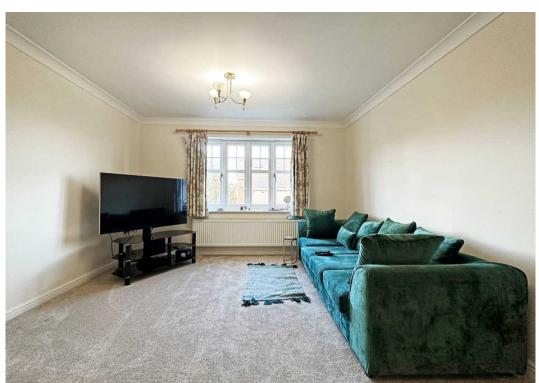

### **ENTRANCE HALL**

LIVING ROOM

16' 1" x 11' 7" (4.90m x 3.53m)

KITCHEN

10' 11" x 6' 4" (3.33m x 1.93m)

BEDROOM ONE

17' 4" x 10' 10" (5.28m x 3.30m)

**EN SUITE SHOWER ROOM** 