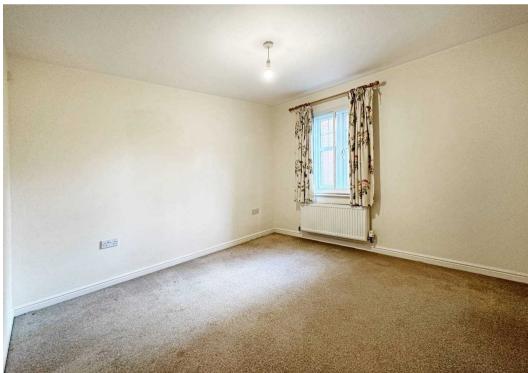

**BEDROOM TWO** 

12' 3" x 10' 0" (3.73m x 3.05m)

BEDROOM THREE

11' 7" x 10' 11" (3.53m x 3.33m)

**BATHROOM** 

7' 8" x 6' 9" (2.34m x 2.06m)

**TOTAL SQUARE FOOTAGE** 

Total floor area: 80.0 sq.m. = 861 sq.ft approx.