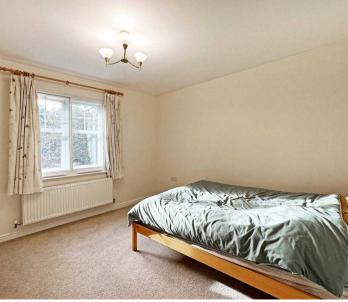

**BEDROOM TWO** 

12' 3" x 10' 0" (3.73m x 3.05m)

BEDROOM THREE

11' 7" x 10' 11" (3.53m x 3.33m)

**BATHROOM** 

7' 8" x 6' 9" (2.34m x 2.06m)

**TOTAL SQUARE FOOTAGE** 

Total floor area: 80.0 sq.m. = 861 sq.ft approx.