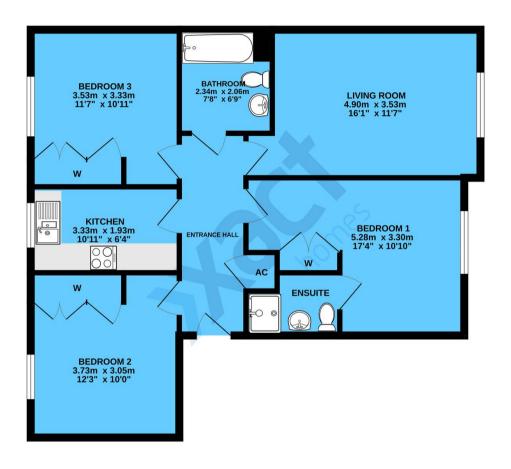

### **ENTRANCE HALL**

LIVING ROOM

16' 1" x 11' 7" (4.90m x 3.53m)

KITCHEN

10' 11" x 6' 4" (3.33m x 1.93m)

BEDROOM ONE

17' 4" x 10' 10" (5.28m x 3.30m)

**EN SUITE SHOWER ROOM** 

**BEDROOM TWO** 

12' 3" x 10' 0" (3.73m x 3.05m)

BEDROOM THREE

11' 7" x 10' 11" (3.53m x 3.33m)

**BATHROOM** 

7' 8" x 6' 9" (2.34m x 2.06m)

**TOTAL SQUARE FOOTAGE** 

Total floor area: 80.0 sq.m. = 861 sq.ft approx.

TOTAL FLOOR AREA: 80.0 sq.m. (86.1 sq.fh.) approx.

White every attempt has been made to extress the accused or the doopter contended here, measurements of doors, windows, rooms and any other terms are approximate and no responsibility is taken for any error, omission or mis-claimment. This plan is not instantine purpose only and should be used as such by any prospective purchaser. The services, systems and applications shown here not been tested and no guarantee and the services of the se