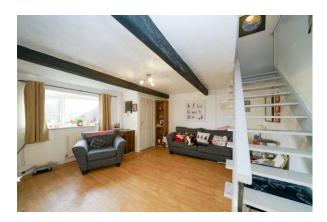

**Step Inside**- Into your entrance vestibule, where you can kick off your shoes and hang up your coats. The first room to discover is your lounge with a window looking over the front garden, stairs lead to the first floor and a door leads to your impressive dining-kitchen, featuring wall and floor units with built in oven and Bosch gas hob with a contemporary style extractor hood above. A window takes advantage of the wonderful views.

## Lounge