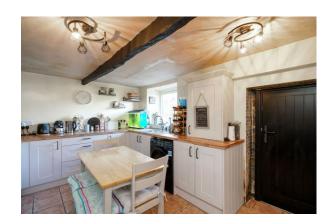

**Step Inside**- Into your entrance vestibule, where you can kick off your shoes and hang up your coats. The first room to discover is your lounge with a window looking over the front garden, stairs lead to the first floor and a door leads to your impressive dining-kitchen, featuring wall and floor units with built in oven and Bosch gas hob with a contemporary style extractor hood above. A window takes advantage of the wonderful views.

## Kitchen-Diner