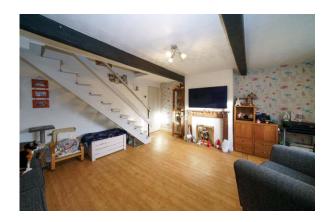

**Step Inside**- Into your entrance vestibule, where you can kick off your shoes and hang up your coats. The first room to discover is your lounge with a window looking over the front garden, stairs lead to the first floor and a door leads to your impressive dining-kitchen, featuring wall and floor units with built in oven and Bosch gas hob with a contemporary style extractor hood above. A window takes advantage of the wonderful views.

## Lounge

## **First Floor**