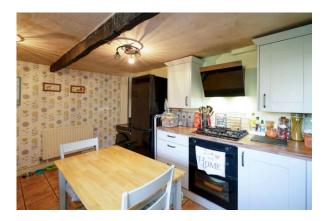

**Step Inside**- Into your entrance vestibule, where you can kick off your shoes and hang up your coats. The first room to discover is your lounge with a window looking over the front garden, stairs lead to the first floor and a door leads to your impressive dining-kitchen, featuring wall and floor units with built in oven and Bosch gas hob with a contemporary style extractor hood above. A window takes advantage of the wonderful views.

## Kitchen-Diner