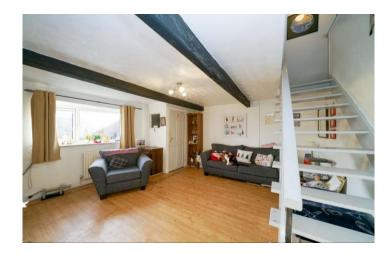

**Step Inside**- Into your entrance vestibule, where you can kick off your shoes and hang up your coats. The first room to discover is your lounge with a window looking over the front garden, stairs lead to the first floor and a door leads to your impressive dining-kitchen, featuring wall and floor units with built in oven and Bosch gas hob with a contemporary style extractor hood above. A window takes advantage of the wonderful views.

## Lounge