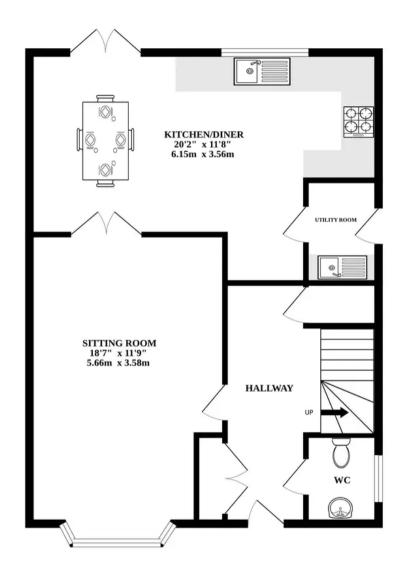

## 6 Crispin Road

Dereham, Dereham

Discover comfort and style in this splendid detached property in Dereham, boasting a seamless blend of open-plan living. The ground floor features a welcoming entrance hallway, plush living area with French doors to the kitchen diner, perfect for entertaining. Upstairs, four generously sized bedrooms, including a master with ensuite, offer versatility, while the well-maintained garden and ample parking enhance the practical charm of this delightful home. With convenient access to the garage and ample off road parking, this property provides a complete and inviting living experience for residents and guests alike.

## THE PROPERTY

Welcome to this splendid detached property in the heart of Dereham. Step inside through the entrance hallway, providing access to all ground floor rooms and featuring a convenient WC for added ease. The living area is a haven of comfort, adorned with plush grey carpeting and illuminated by a large bay

GROUND FLOOR 1ST FLOOR