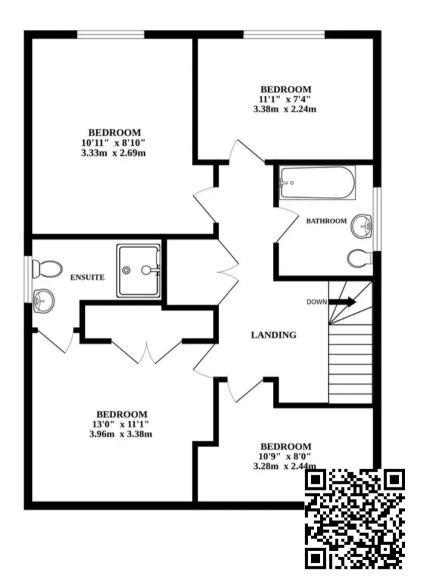

## 6 Crispin Road

Dereham, Dereham

Discover comfort and style in this splendid detached property in Dereham, boasting a seamless blend of open-plan living. The ground floor features a welcoming entrance hallway, plush living area with French doors to the kitchen diner, perfect for entertaining. Upstairs, four generously sized bedrooms, including a master with ensuite, offer versatility, while the well-maintained garden and ample parking enhance the practical charm of this delightful home. With convenient access to the garage and ample off road parking, this property provides a complete and inviting living experience for residents and guests alike.

GROUND FLOOR 1ST FLOOR