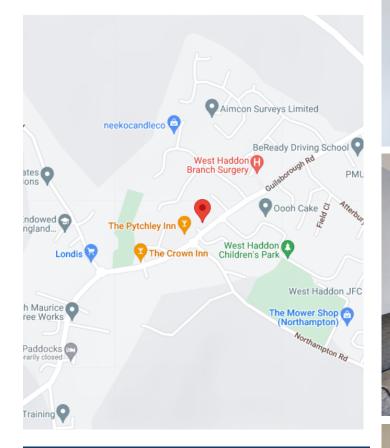

## LOCATION

West Haddon is a gorgeous village with plenty of local amenities including a Shop (Londis) and local Pubs including 'The Pytchley' which has some of the best food you will ever taste. There is also 'The Sheaf Inn' also offering amazing food. The Village has a local Primary School and West Haddon is in the catchment area for Guilsborough Secondary School. There is also a village park. For the commuters amongst you, the village is close to the MI and the A5 as well as the village of Long Buckby that has a train station – you can be in London Euston in just over an hour. For the ramblers amongst you, the property also sits close to the famous 'Jurassic Way' - an amazing walk if you haven't done it, as well as many other fantastic walks that you can find on northamptonshirewalks.co.uk. Give us a call if you have any questions or if you would like to book a viewing. We're looking forward to showing you around!