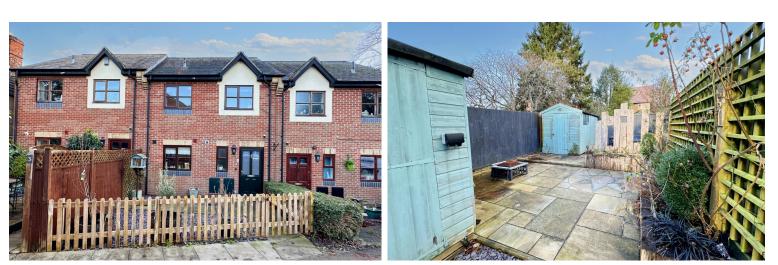

### WEST HADDON, NN6 7BF

Oriveway and Additional Secure Parking

Three Bedroom Property

Large, Modern Kitchen/Breakfast Room  $\langle \rangle$ 

 $\langle \rangle$ 

En-suite To Bedroom One

Fantastic Condition

#### Three Bedroom Property For Sale in West Haddon, Northamptonshire

Situated in the sought-after village centre in West Haddon, this home offers a superb kitchen/breakfast room, a dining room, and a stylish lower ground floor lounge. The property is in fantastic condition, showcasing a contemporary design and modern comforts. The ground floor welcomes you with a modern, refitted kitchen/breakfast room fitted with light grey units, marble-effect surfaces, and top-ofthe-line AEG appliances as well as a sizeable breakfast bar. The dining room, with a continuation of the tiled floor, is ideal as either a more formal dining room, study or additional lounge/snug. A convenient cloakroom and two utility cupboards complete the ground floor layout. Step down to the lower ground floor, where a spacious lounge awaits with two high-level double-glazed windows, offering a stylish and cosy hideaway. It really has got Cinema vibes in this room.

Upstairs, there are three sizeable bedrooms and a family bathroom. Bedroom one benefiting from a modern ensuite, showcasing a beautifully refitted three-piece suite as well as fitted wardrobes. Bedroom two is generously sized and Bedroom three certainly is a comfortable single. The external spaces are great too, with off-road parking for three vehicles, a low-maintenance garden with a large shed (offering potential for conversion to a home office,) raised beds, a patio area, and external power points. The garden is enclosed by timber panel fencing, ensuring privacy. The video on this page will help explain the garden and driveway's proximity to the house as it is unique.