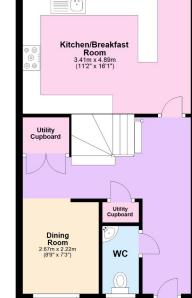

**Ground Floor** 

**First Floor** 

Second Floor

#### Three Bedroom Property For Sale in West Haddon, Northamptonshire

Situated in the sought-after village centre in West Haddon, this home offers a superb kitchen/breakfast room, a dining room, and a stylish lower ground floor lounge. The property is in fantastic condition, showcasing a contemporary design and modern comforts. The ground floor welcomes you with a modern, refitted kitchen/breakfast room fitted with light grey units, marble-effect surfaces, and top-ofthe-line AEG appliances as well as a sizeable breakfast bar. The dining room, with a continuation of the tiled floor, is ideal as either a more formal dining room, study or additional lounge/snug. A convenient cloakroom and two utility cupboards complete the ground floor layout. Step down to the lower ground floor, where a spacious lounge awaits with two high-level double-glazed windows, offering a stylish and cosy hideaway. It really has got Cinema vibes in this room.