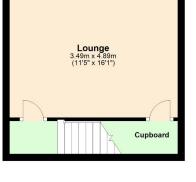

**Ground Floor** 

**First Floor** 

Second Floor

#### Three Bedroom Property For Sale in West Haddon, Northamptonshire

Situated in the sought-after village centre in West Haddon, this home offers a superb kitchen/breakfast room, a dining room, and a stylish lower ground floor lounge. The property is in fantastic condition, showcasing a contemporary design and modern comforts. The ground floor welcomes you with a modern, refitted kitchen/breakfast room fitted with light grey units, marble-effect surfaces, and top-ofthe-line AEG appliances as well as a sizeable breakfast bar. The dining room, with a continuation of the tiled floor, is ideal as either a more formal dining room, study or additional lounge/snug. A convenient cloakroom and two utility cupboards complete the ground floor layout. Step down to the lower ground floor, where a spacious lounge awaits with two high-level double-glazed windows, offering a stylish and cosy hideaway. It really has got Cinema vibes in this room.