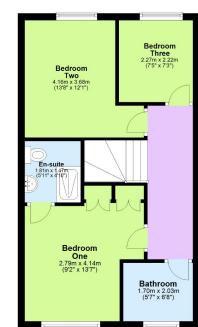

**Ground Floor** 

**First Floor** 

Second Floor

Upstairs, there are three sizeable bedrooms and a family bathroom. Bedroom one benefiting from a modern ensuite, showcasing a beautifully refitted three-piece suite as well as fitted wardrobes. Bedroom two is generously sized and Bedroom three certainly is a comfortable single. The external spaces are great too, with off-road parking for three vehicles, a low-maintenance garden with a large shed (offering potential for conversion to a home office,) raised beds, a patio area, and external power points. The garden is enclosed by timber panel fencing, ensuring privacy. The video on this page will help explain the garden and driveway's proximity to the house as it is unique.