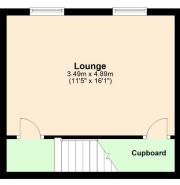

**Ground Floor** 

**First Floor** 

Second Floor

#### Three Bedroom Property For Sale in West Haddon, Northamptonshire

Situated in the sought-after village centre in West Haddon, this home offers a superb kitchen/breakfast room, a dining room, and a stylish lower ground floor lounge. The property is in fantastic condition, showcasing a contemporary design and modern comforts. The ground floor welcomes you with a modern, refitted kitchen/breakfast room fitted with light grey units, marble-effect surfaces, and top-ofthe-line AEG appliances as well as a sizeable breakfast bar. The dining room, with a continuation of the tiled floor, is ideal as either a more formal dining room, study or additional lounge/snug. A convenient cloakroom and two utility cupboards complete the ground floor layout. Step down to the lower ground floor, where a spacious lounge awaits with two high-level double-glazed windows, offering a stylish and cosy hideaway. It really has got Cinema vibes in this room.