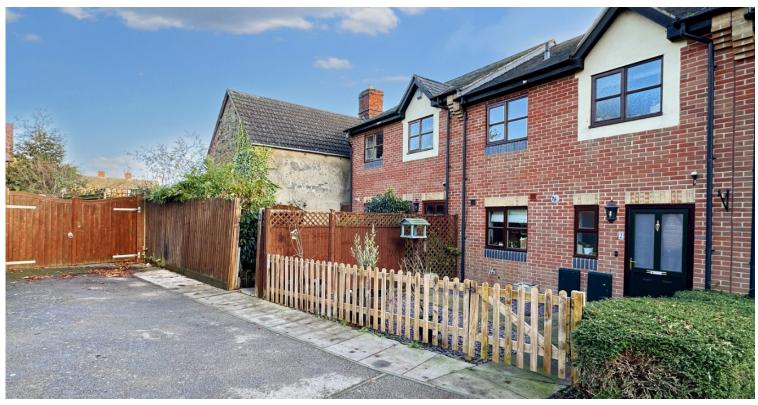

### WEST HADDON, NN6 7BF

Oriveway and Additional Secure Parking

Three Bedroom Property

Large, Modern Kitchen/Breakfast Room  $\langle \rangle$ 

 $\langle \rangle$ 

En-suite To Bedroom One

Fantastic Condition

Upstairs, there are three sizeable bedrooms and a family bathroom. Bedroom one benefiting from a modern ensuite, showcasing a beautifully refitted three-piece suite as well as fitted wardrobes. Bedroom two is generously sized and Bedroom three certainly is a comfortable single. The external spaces are great too, with off-road parking for three vehicles, a low-maintenance garden with a large shed (offering potential for conversion to a home office,) raised beds, a patio area, and external power points. The garden is enclosed by timber panel fencing, ensuring privacy. The video on this page will help explain the garden and driveway's proximity to the house as it is unique.