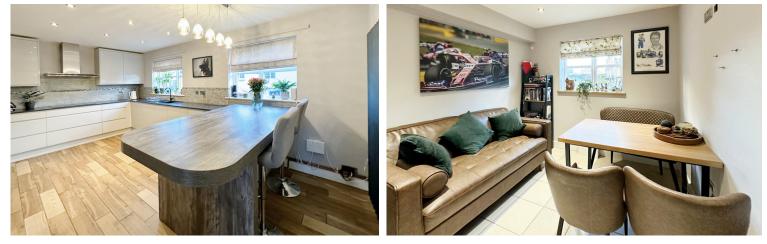

#### Three Bedroom Property For Sale in West Haddon, Northamptonshire

Situated in the sought-after village centre in West Haddon, this home offers a superb kitchen/breakfast room, a dining room, and a stylish lower ground floor lounge. The property is in fantastic condition, showcasing a contemporary design and modern comforts. The ground floor welcomes you with a modern, refitted kitchen/breakfast room fitted with light grey units, marble-effect surfaces, and top-ofthe-line AEG appliances as well as a sizeable breakfast bar. The dining room, with a continuation of the tiled floor, is ideal as either a more formal dining room, study or additional lounge/snug. A convenient cloakroom and two utility cupboards complete the ground floor layout. Step down to the lower ground floor, where a spacious lounge awaits with two high-level double-glazed windows, offering a stylish and cosy hideaway. It really has got Cinema vibes in this room.