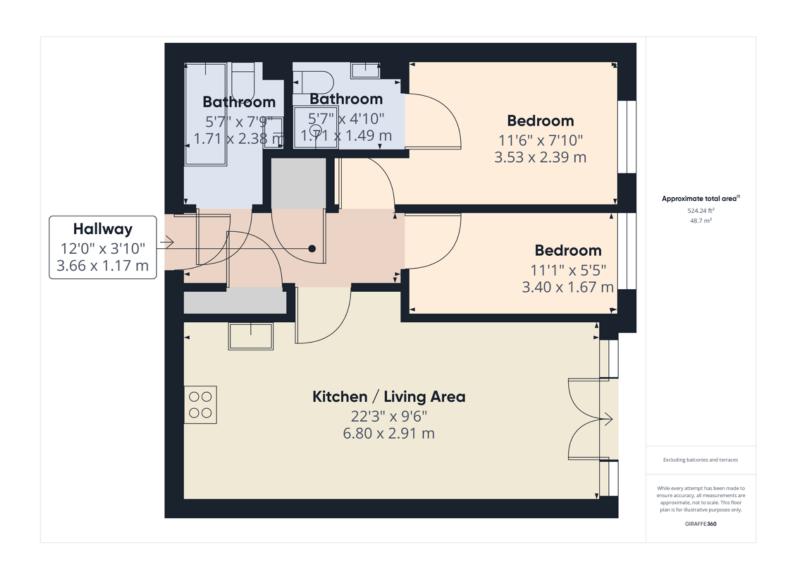

The bright and airy development provides a sense of exclusivity and privacy, with intercom entry system and lift, while still being in the heart of the action. Ideal as a buy to let or first purchase, the apartment internally boasts; two bedrooms, with an ensuite to maser, lovely open plan living area with juliet balcony, a fitted kitchen with integrated appliances and a modern bathroom.Don't miss out on the opportunity to own this stylish modern apartment in Hull. With a guide price of £92,500, this property offers excellent value for money.