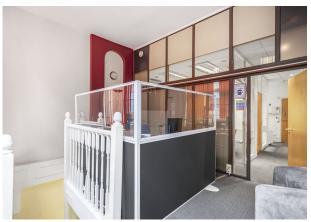

#### Description

This period building is arranged over basement to 2nd floors with potential to add a 3rd floor with a terrace subject to the necessary consents. It offers fantastic floor to ceiling heights on the ground floor giving opportunity for a retail/showroom re-positioning particularly given its prominent frontage on Rivington Street. There is a secondary means to access at the rear via stanard place which offers direct route to the upper floors currently configured as offices and meeting rooms. The property is in need of modernisation throughout.

## Specification

Period building in need of modernisation

Basement - 2nd floors

Great Natural light throughout

Fantastic ceiling heights on the ground floor

Secondary access to the rear