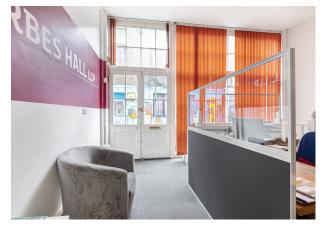

#### Description

This period building is arranged over basement to 2nd floors with potential to add a 3rd floor with a terrace subject to the necessary consents. It offers fantastic floor to ceiling heights on the ground floor giving opportunity for a retail/showroom re-positioning particularly given its prominent frontage on Rivington Street. There is a secondary means to access at the rear via stanard place which offers direct route to the upper floors currently configured as offices and meeting rooms. The property is in need of modernisation throughout.

## Specification

Period building in need of modernisation

Basement - 2nd floors

Great Natural light throughout

Fantastic ceiling heights on the ground floor

Secondary access to the rear