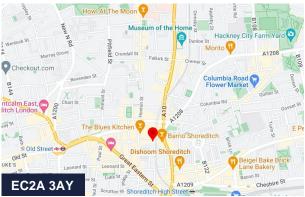

#### Location

Located on the northern side of Rivington Street, west of its junction with Shoreditch High Street. Rivington Street is one of the most popular areas of Shoreditch and is lined with restaurants, cafes, galleries and bars. Nearby are also some of London's latest boutique hotels such as the new Nobu hotel, the Hoxton and the Curtain. The area is highly sought after for creative, digital and technologically driven people and companies to work and socialise.