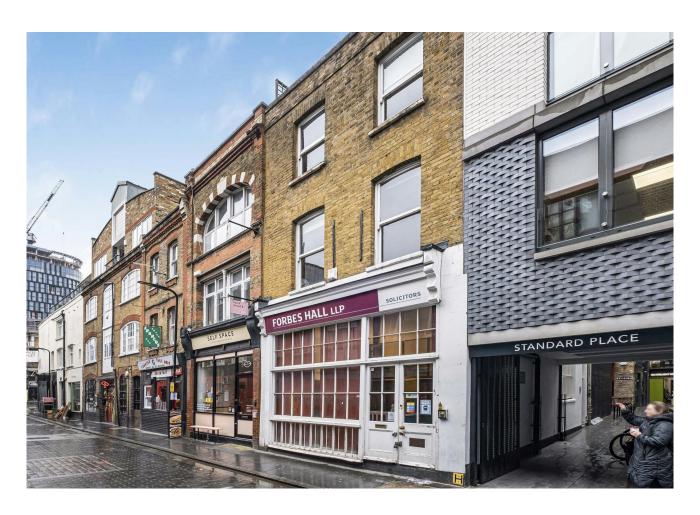

## 71 Rivington Street

London, EC2A 3AY

## Self contained office in the Heart of Shoreditch For Rent

2,016 sq ft (187.29 sq m)

- Prominent Shoreditch Location
- Great Natural light on all floors
- Self contained with dual access
- Landlord intends on completing comprehensive refurbishment upon agreement of terms

## 71 Rivington Street, London, EC2A 3AY