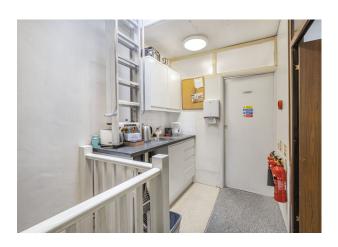

#### Description

This period building is arranged over basement to 2nd floors with potential to add a 3rd floor with a terrace subject to the necessary consents. It offers fantastic floor to ceiling heights on the ground floor giving opportunity for a retail/showroom re-positioning particularly given its prominent frontage on Rivington Street. There is a secondary means to access at the rear via stanard place which offers direct route to the upper floors currently configured as offices and meeting rooms. The property is in need of modernisation throughout.

## Specification

Period building in need of modernisation

Basement - 2nd floors

Great Natural light throughout

Fantastic ceiling heights on the ground floor

Secondary access to the rear