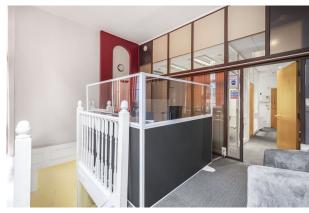

#### Description

This period building is arranged over basement to 2nd floors with potential to add a 3rd floor with a terrace subject to the necessary consents. It offers fantastic floor to ceiling heights on the ground floor giving opportunity for a retail/showroom re-positioning particularly given its prominent frontage on Rivington Street. There is a secondary means to access at the rear via stanard place which offers direct route to the upper floors currently configured as offices and meeting rooms. The property is in need of modernisation throughout.

## Specification

Period building in need of modernisation

Basement - 2nd floors

Great Natural light throughout

Fantastic ceiling heights on the ground floor

Secondary access to the rear