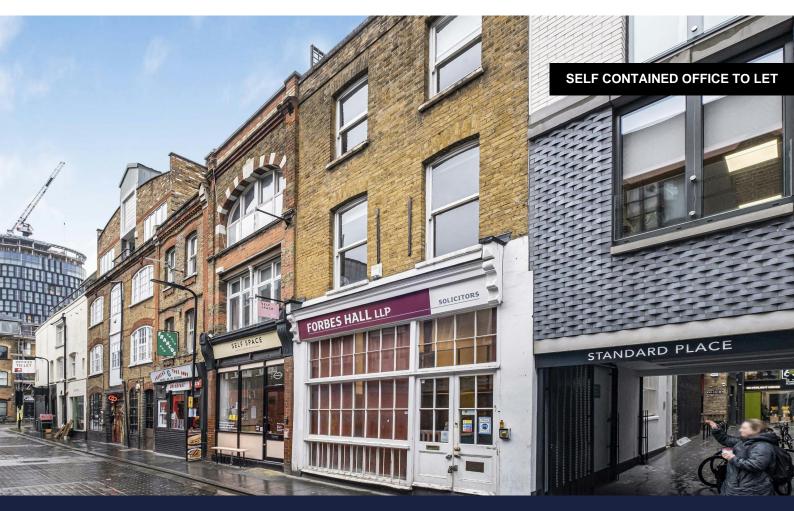

## 71 Rivington Street

London, EC2A 3AY

## Self contained office in the Heart of Shoreditch For Rent

2,016 sq ft (187.29 sq m)

- Prominent Shoreditch Location
- Great Natural light on all floors
- Self contained with dual access
- Landlord intends on completing comprehensive refurbishment upon agreement of terms

## 71 Rivington Street, London, EC2A 3AY

#### Location

Located on the northern side of Rivington Street, west of its junction with Shoreditch High Street. Rivington Street is one of the most popular areas of Shoreditch and is lined with restaurants, cafes, galleries and bars. Nearby are also some of London's latest boutique hotels such as the new Nobu hotel, the Hoxton and the Curtain. The area is highly sought after for creative, digital and technologically driven people and companies to work and socialise.