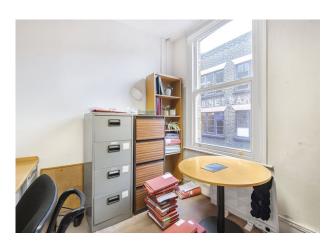

#### Description

This period building is arranged over basement to 2nd floors with potential to add a 3rd floor with a terrace subject to the necessary consents. It offers fantastic floor to ceiling heights on the ground floor giving opportunity for a retail/showroom re-positioning particularly given its prominent frontage on Rivington Street. There is a secondary means to access at the rear via stanard place which offers direct route to the upper floors currently configured as offices and meeting rooms. The property is in need of modernisation throughout.

## Specification

Period building in need of modernisation

Basement - 2nd floors

Great Natural light throughout

Fantastic ceiling heights on the ground floor

Secondary access to the rear