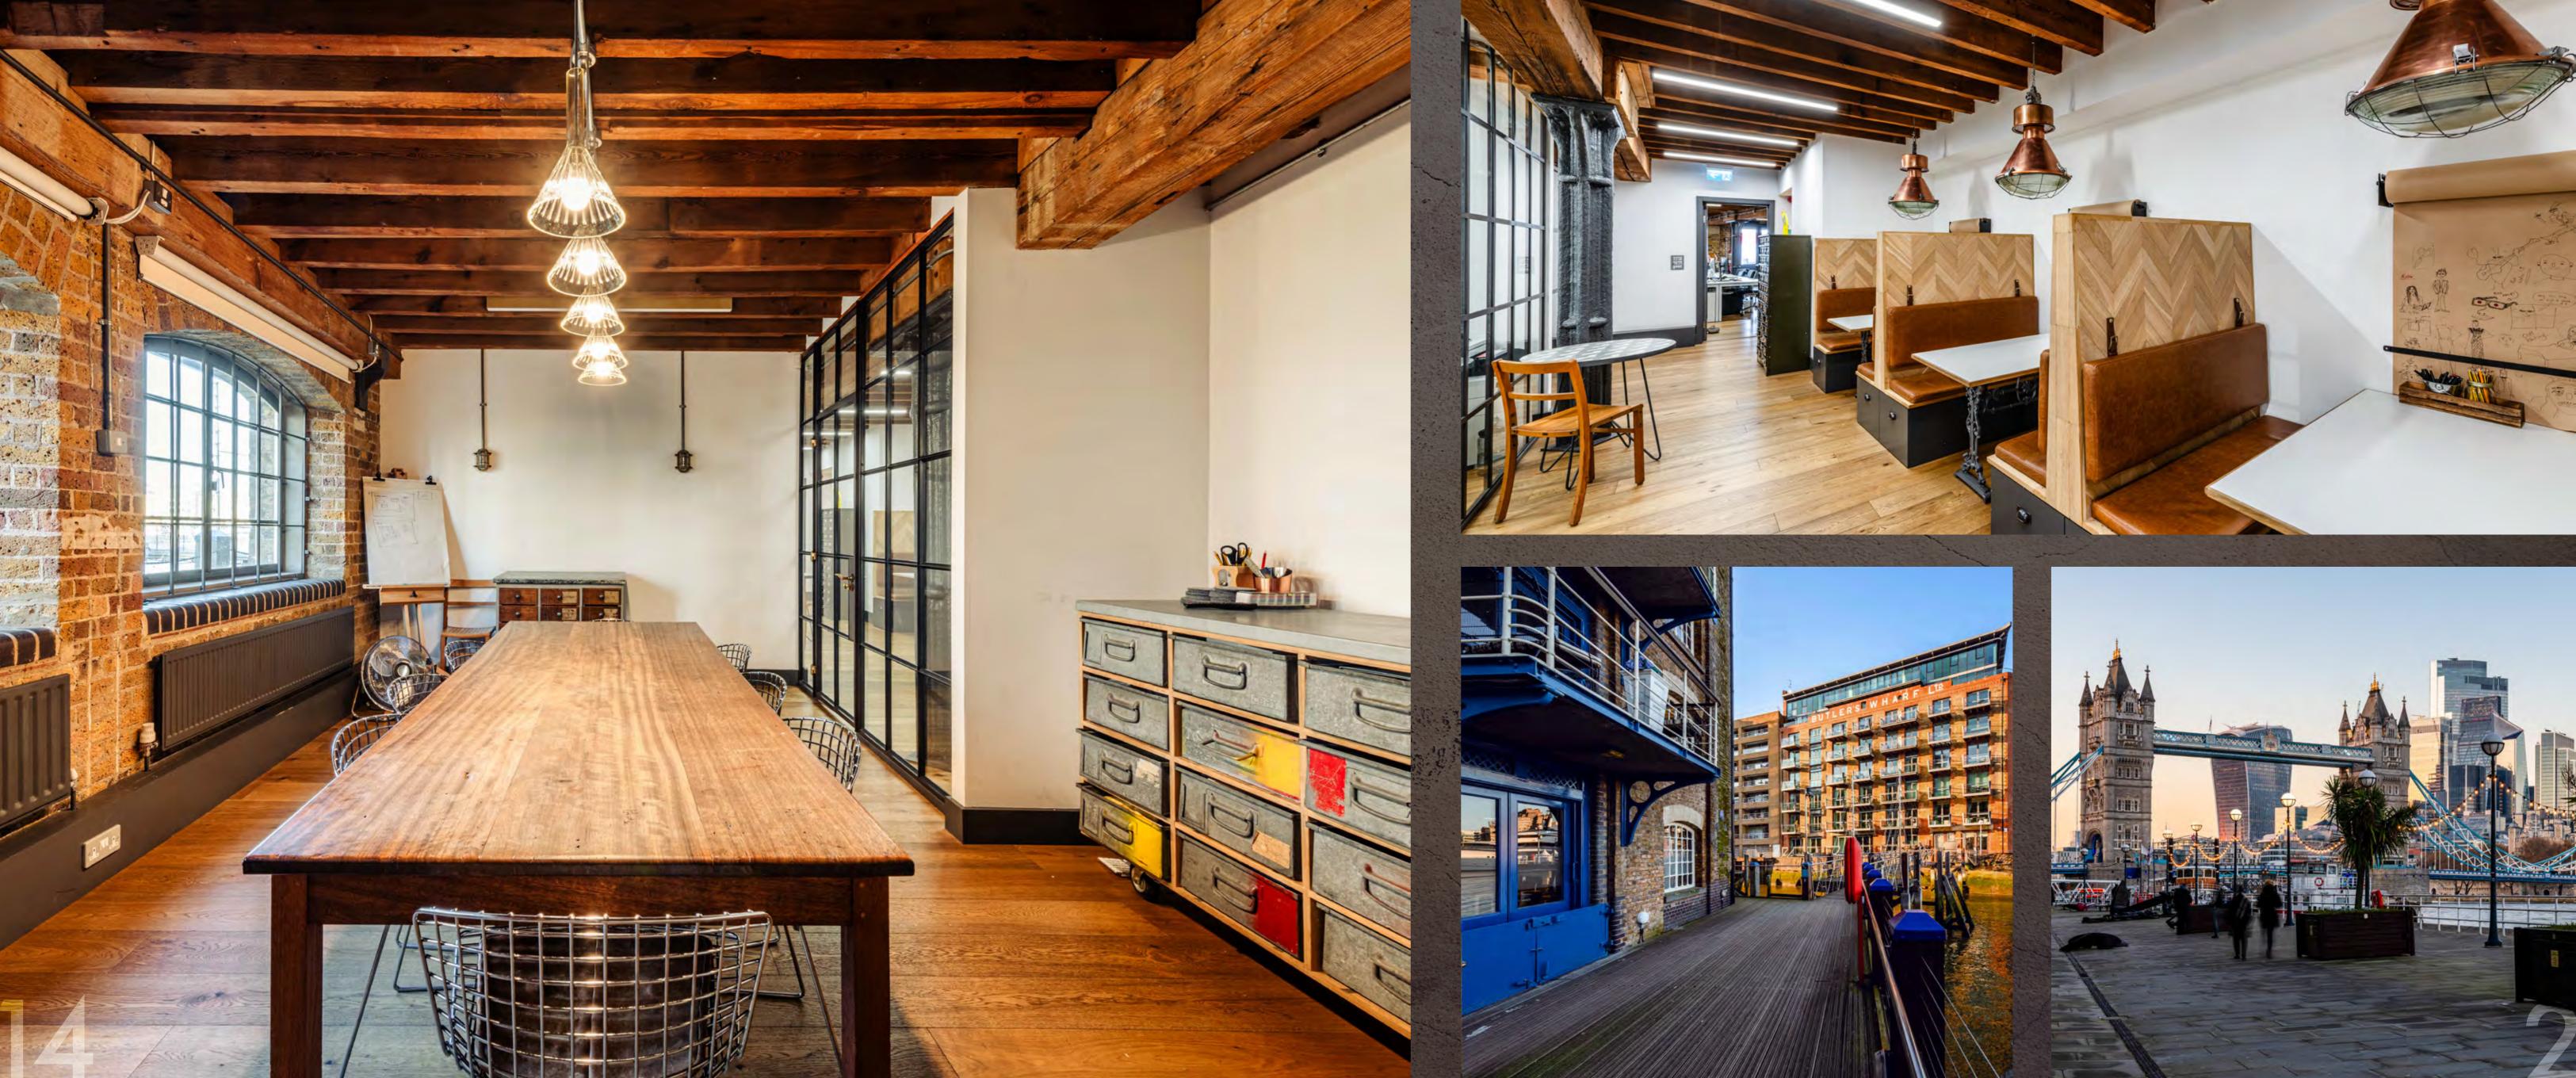

### DESCRIPTION

This expertly fitted ground-floor office suite overlooks St. Saviours Dock, situated within an award-winning Victorian grain warehouse conversion. The unit is primarily open-plan with a crittal meeting room, kitchenette and network cabling. There are wide double doors opening out across the Thames, offering excellent views. The space features original exposed brick walls, exposed beams, hardwood floors and one parking space.

### LOCATION

Just a stone's throw away from the vibrant Butler's Wharf, the property is nestled in the heart of this historic district. This corner unit is adjacent to the River Thames offering picturesque views.

Positioned in one of London's oldest neighbourhoods, the location boasts an exciting mix of gyms, unique shops, art galleries, and a diverse selection of bars and restaurants.

New Concordia Wharf is located on Mill Street. The opportunity is a short walk to Bermondsey station (0.6 miles) which provides access to the Jubilee line and London Bridge station (0.9 miles) offering direct routes to the City, West End and South.