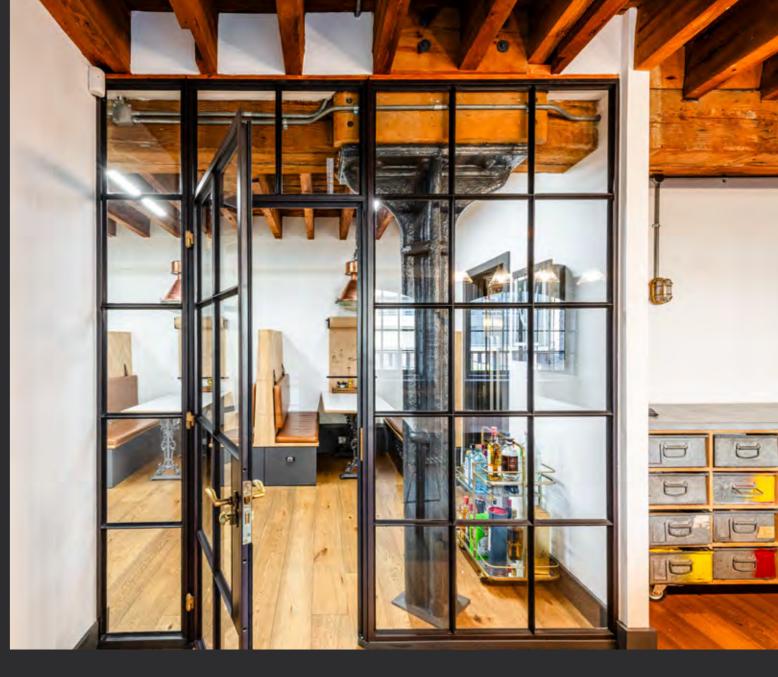

### DESCRIPTION

This expertly fitted ground-floor office suite overlooks St. Saviours Dock, situated within an award-winning Victorian grain warehouse conversion. The unit is primarily open-plan with a crittal meeting room, kitchenette and network cabling. There are wide double doors opening out across the Thames, offering excellent views. The space features original exposed brick walls, exposed beams, hardwood floors and one parking space.