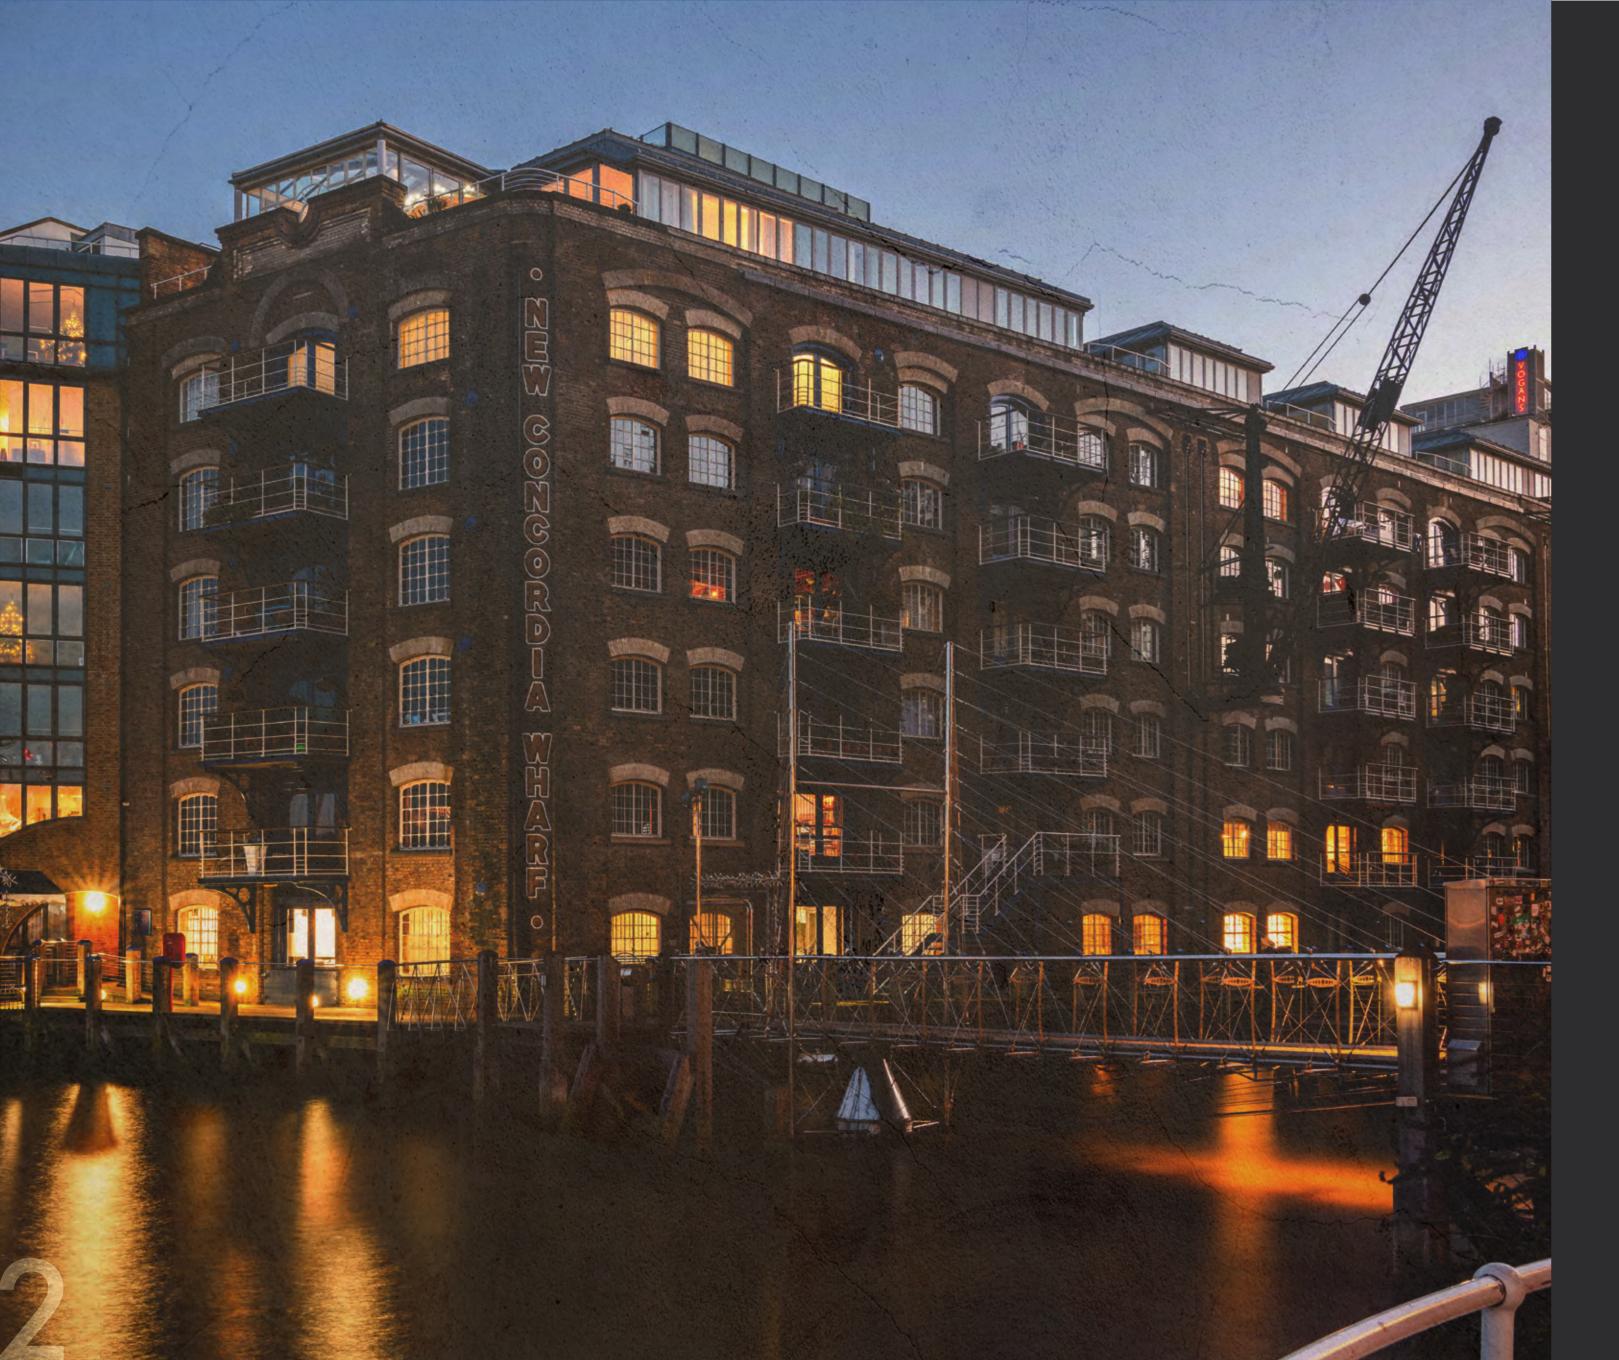

### VICTORIAN

WAREHOUSE CONVERSION CLOSE TO TOWER BRIDGE

3,030 SQ. FT. NIA OVER GROUND FLOOR

OFFICE USE – ALTERNATIVE CLASS E USES WILL BE CONSIDERED (SUBJECT TO A SUPERIOR LANDLORD CONSENT)

### LOCATION

Just a stone's throw away from the vibrant Butler's Wharf, the property is nestled in the heart of this historic district. This corner unit is adjacent to the River Thames offering picturesque views.

### DESCRIPTION

This expertly fitted ground-floor office suite overlooks St. Saviours Dock, situated within an award-winning Victorian grain warehouse conversion. The unit is primarily open-plan with a crittal meeting room, kitchenette and network cabling. There are wide double doors opening out across the Thames, offering excellent views. The space features original exposed brick walls, exposed beams, hardwood floors and one parking space.