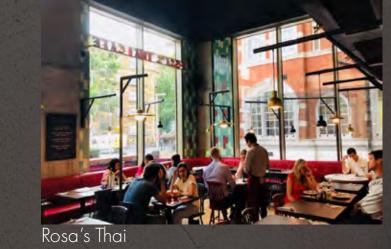

#### RESTAURANTS

- 1 Flat Iron
- 2 Restaurant Story
- 3 Jose
- 4 The Coppa Club
- 5 The Ivy One Tower Bridge
- 6 The Coal Shed
- 7 Le Pont de la Tour

- 8 Browns Brasserie
- 9 Butler's wharf Chop House
- 10 The Real Greek
- 11 Gunpowder Tower Bridge
- 12 Rosa's Thai Café
- 13 Provisioners Restaurant
- 14 Legare