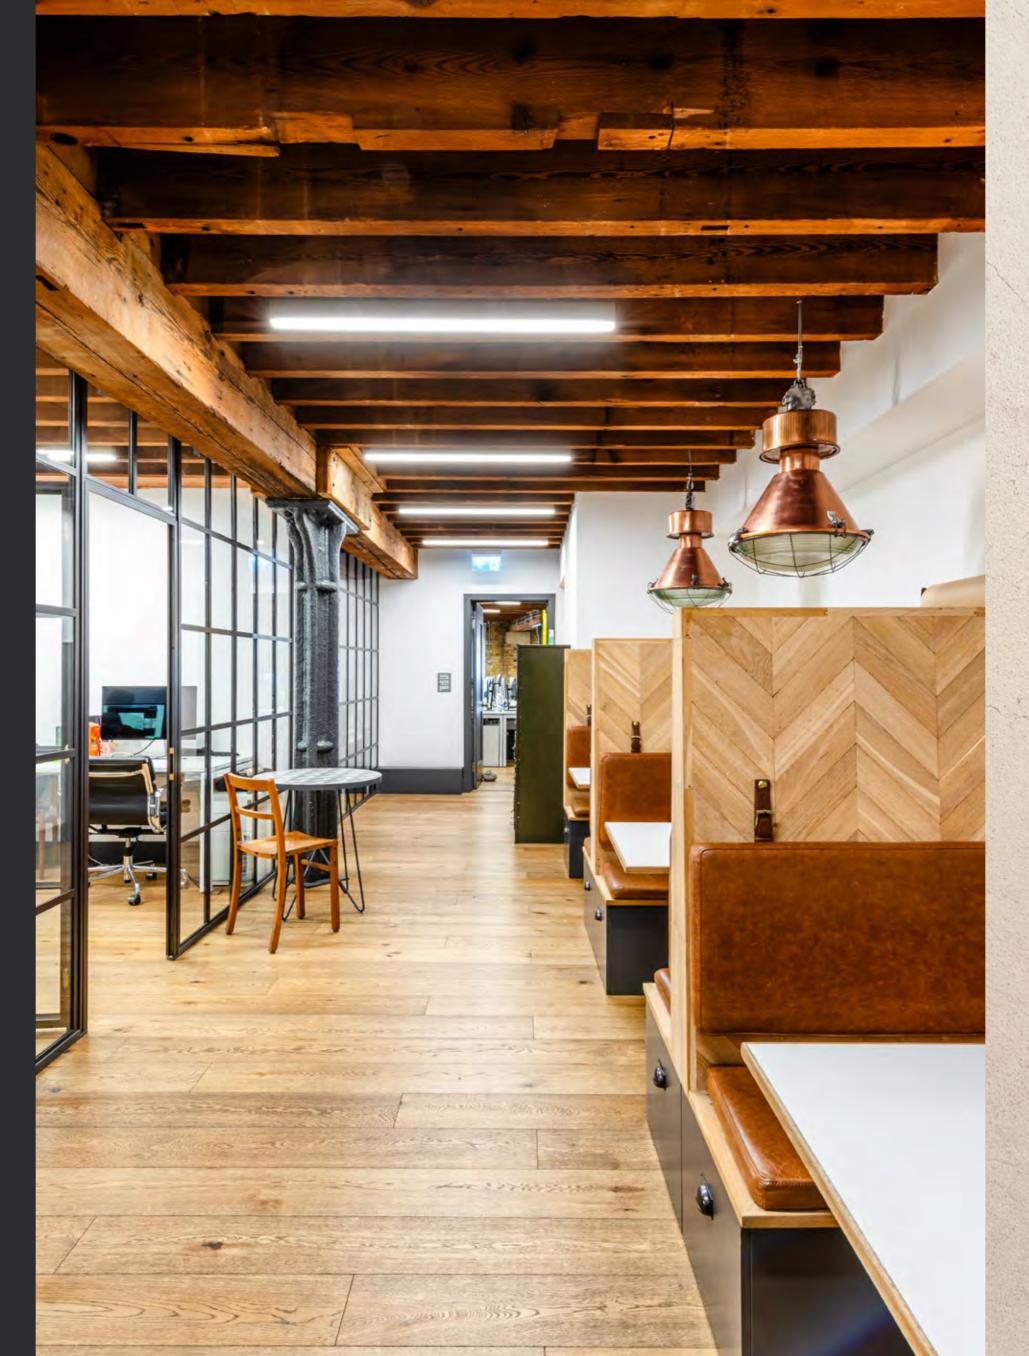

### DESCRIPTION

This expertly fitted ground-floor office suite overlooks St. Saviours Dock, situated within an award-winning Victorian grain warehouse conversion. The unit is primarily open-plan with a crittal meeting room, kitchenette and network cabling. There are wide double doors opening out across the Thames, offering excellent views. The space features original exposed brick walls, exposed beams, hardwood floors and one parking space.