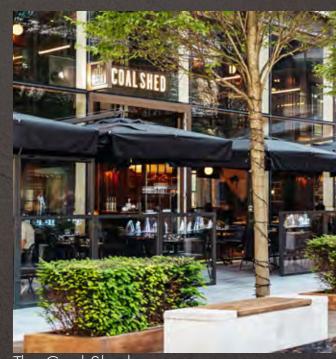

#### RESTAURANTS

- 1 Flat Iron
- 2 Restaurant Story
- 3 Jose
- 4 The Coppa Club
- 5 The Ivy One Tower Bridge
- 6 The Coal Shed
- 7 Le Pont de la Tour

- 8 Browns Brasserie
- 9 Butler's wharf Chop House
- 10 The Real Greek
- 11 Gunpowder Tower Bridge
- 12 Rosa's Thai Café
- 13 Provisioners Restaurant
- 14 Legare