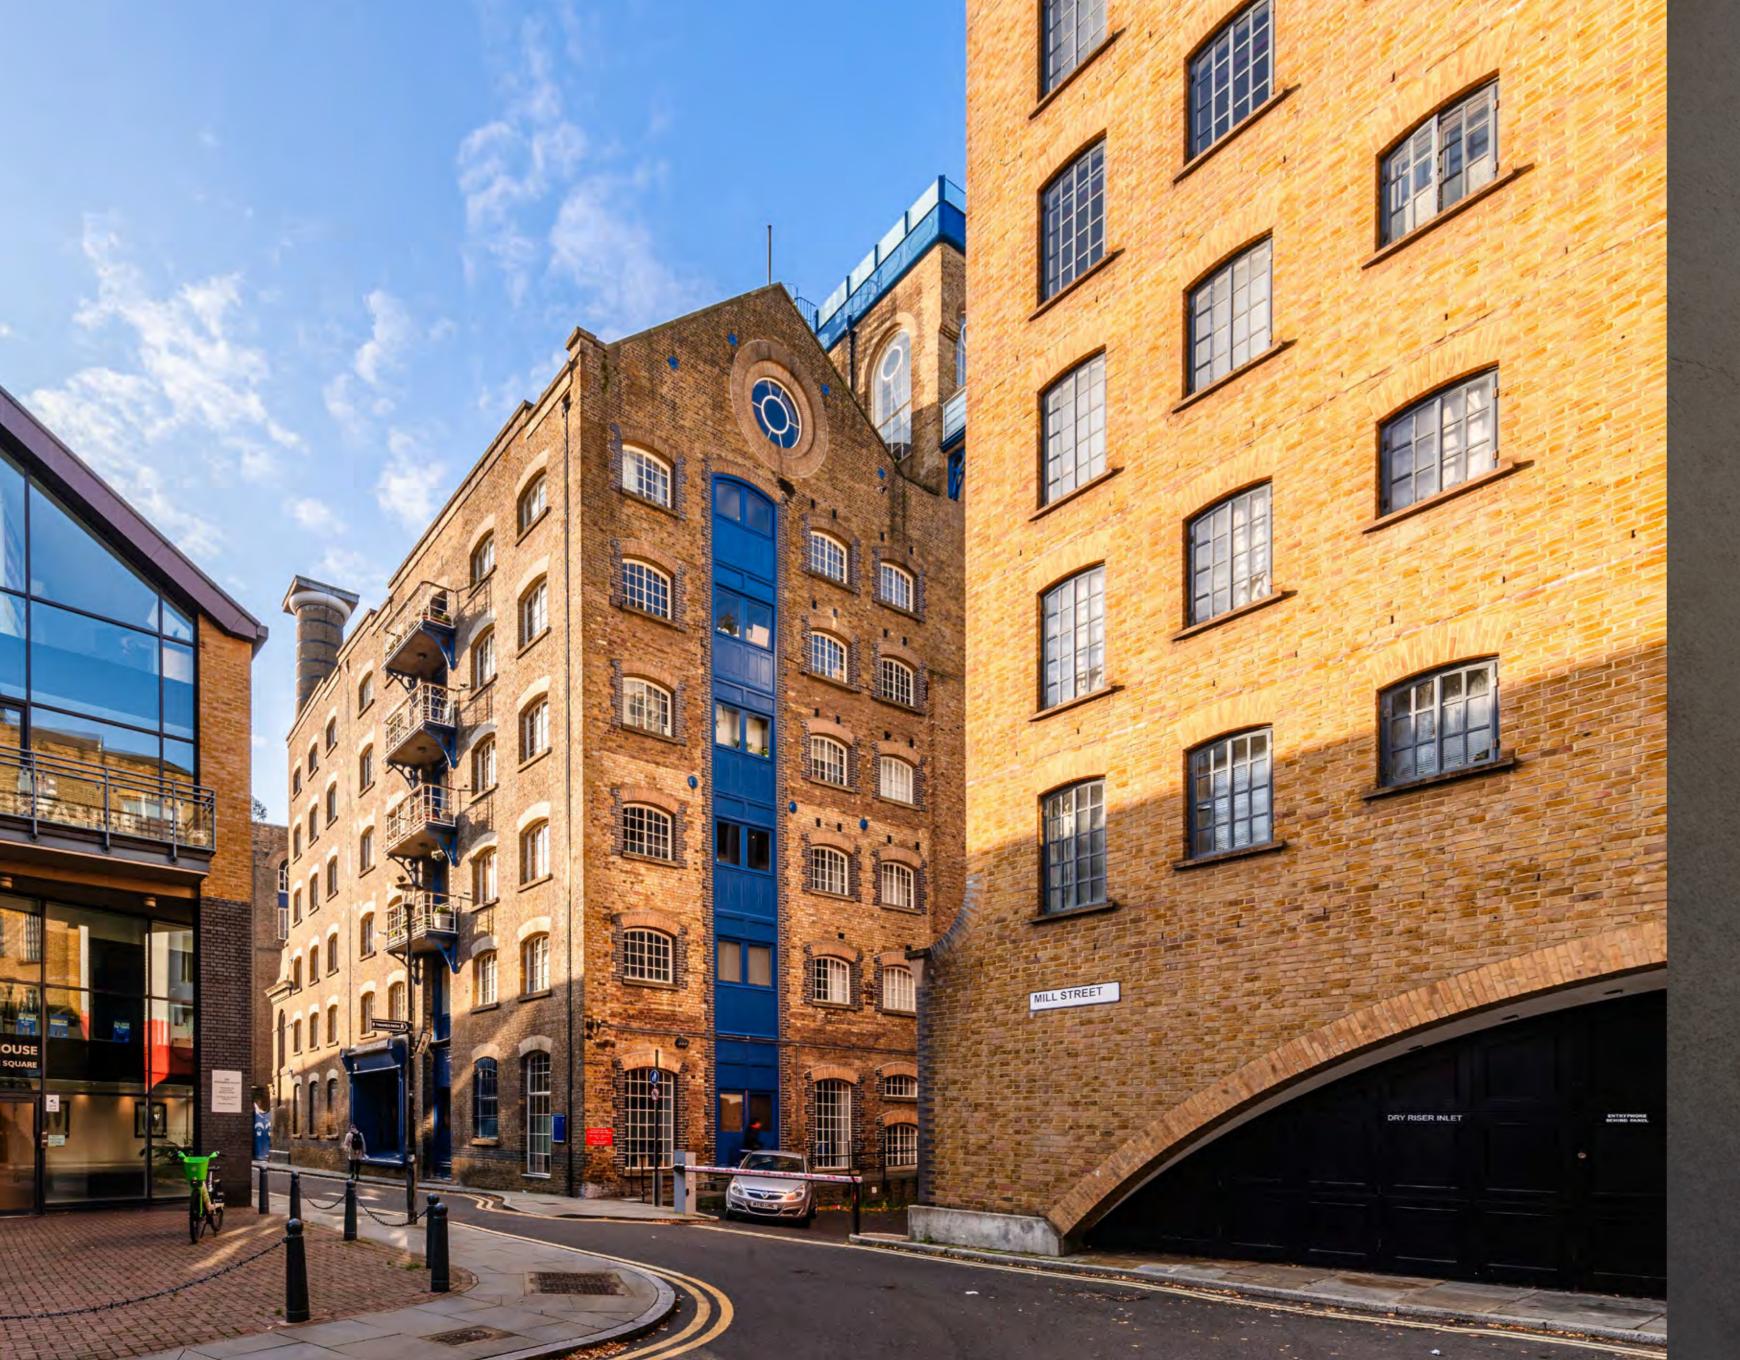

### LOCATION

Just a stone's throw away from the vibrant Butler's Wharf, the property is nestled in the heart of this historic district. This corner unit is adjacent to the River Thames offering picturesque views.

Positioned in one of London's oldest neighbourhoods, the location boasts an exciting mix of gyms, unique shops, art galleries, and a diverse selection of bars and restaurants.

New Concordia Wharf is located on Mill Street. The opportunity is a short walk to Bermondsey station (0.6 miles) which provides access to the Jubilee line and London Bridge station (0.9 miles) offering direct routes to the City, West End and South.

### DESCRIPTION

This expertly fitted ground-floor office suite overlooks St. Saviours Dock, situated within an award-winning Victorian grain warehouse conversion. The unit is primarily open-plan with a crittal meeting room, kitchenette and network cabling. There are wide double doors opening out across the Thames, offering excellent views. The space features original exposed brick walls, exposed beams, hardwood floors and one parking space.