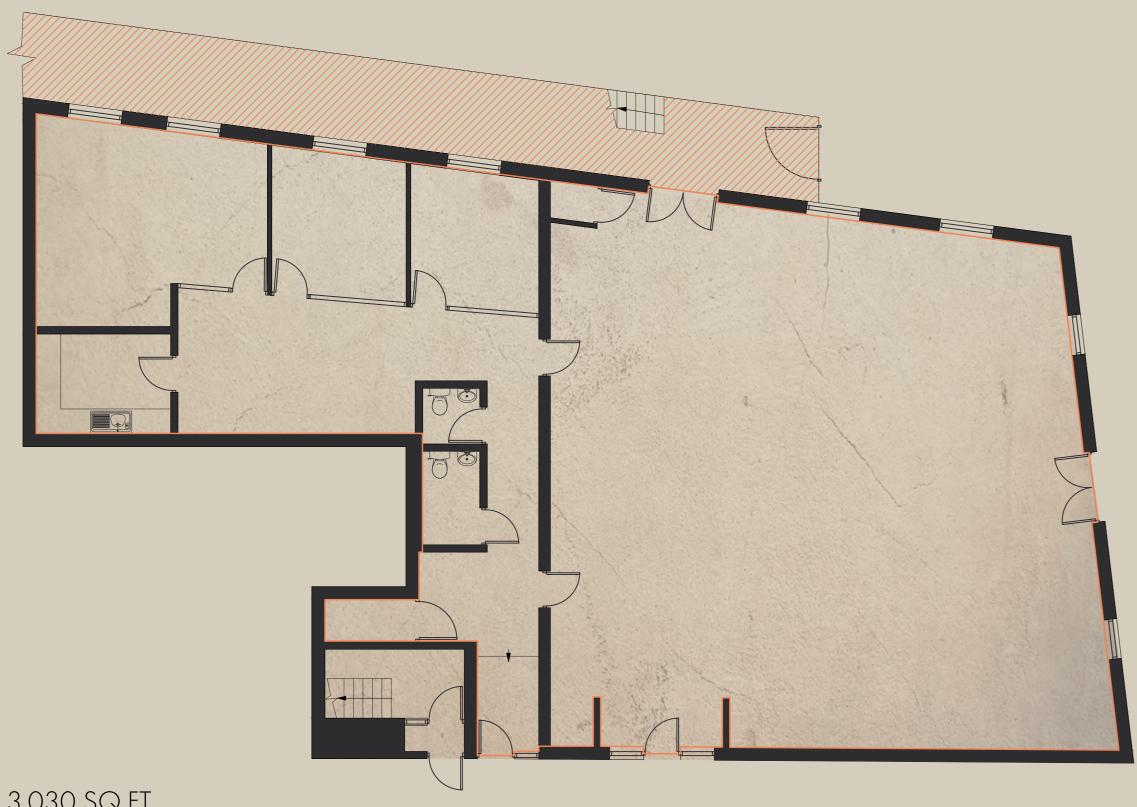

## FLOOR PLAN Not to scale.

### FINANCIALS

| FLOOR                                  | GROUND FLOOR |
|----------------------------------------|--------------|
| Size (sq. ft.)                         | 3,030        |
| Quoting Rent (p.a.) excl.              | £121,200     |
| Estimated Rates Payable (p.a.)         | £40,950      |
| Service Charge (p.a.)                  | TBC          |
| Estimated Occupancy Cost excl. (p. a.) | £170,457     |

### FLOOR PLAN

Scaled floor plan available on request.