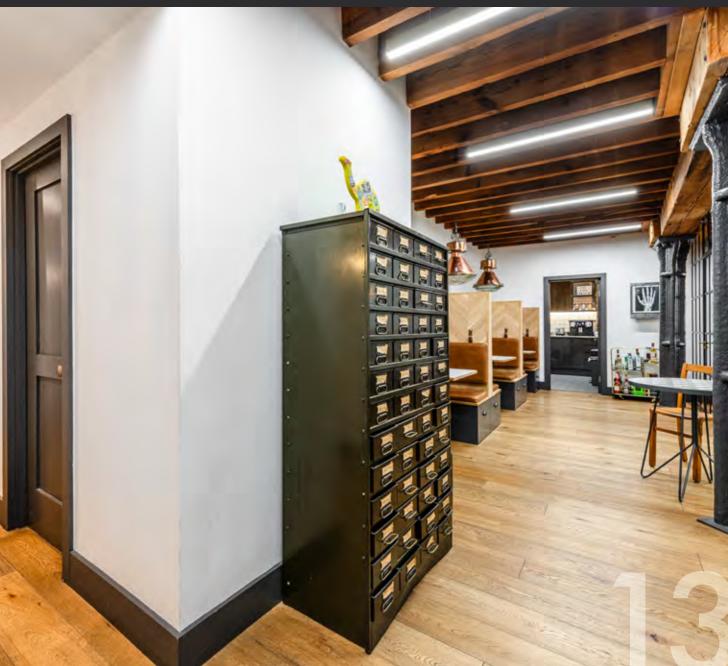

### DESCRIPTION

This expertly fitted ground-floor office suite overlooks St. Saviours Dock, situated within an award-winning Victorian grain warehouse conversion. The unit is primarily open-plan with a crittal meeting room, kitchenette and network cabling. There are wide double doors opening out across the Thames, offering excellent views. The space features original exposed brick walls, exposed beams, hardwood floors and one parking space.