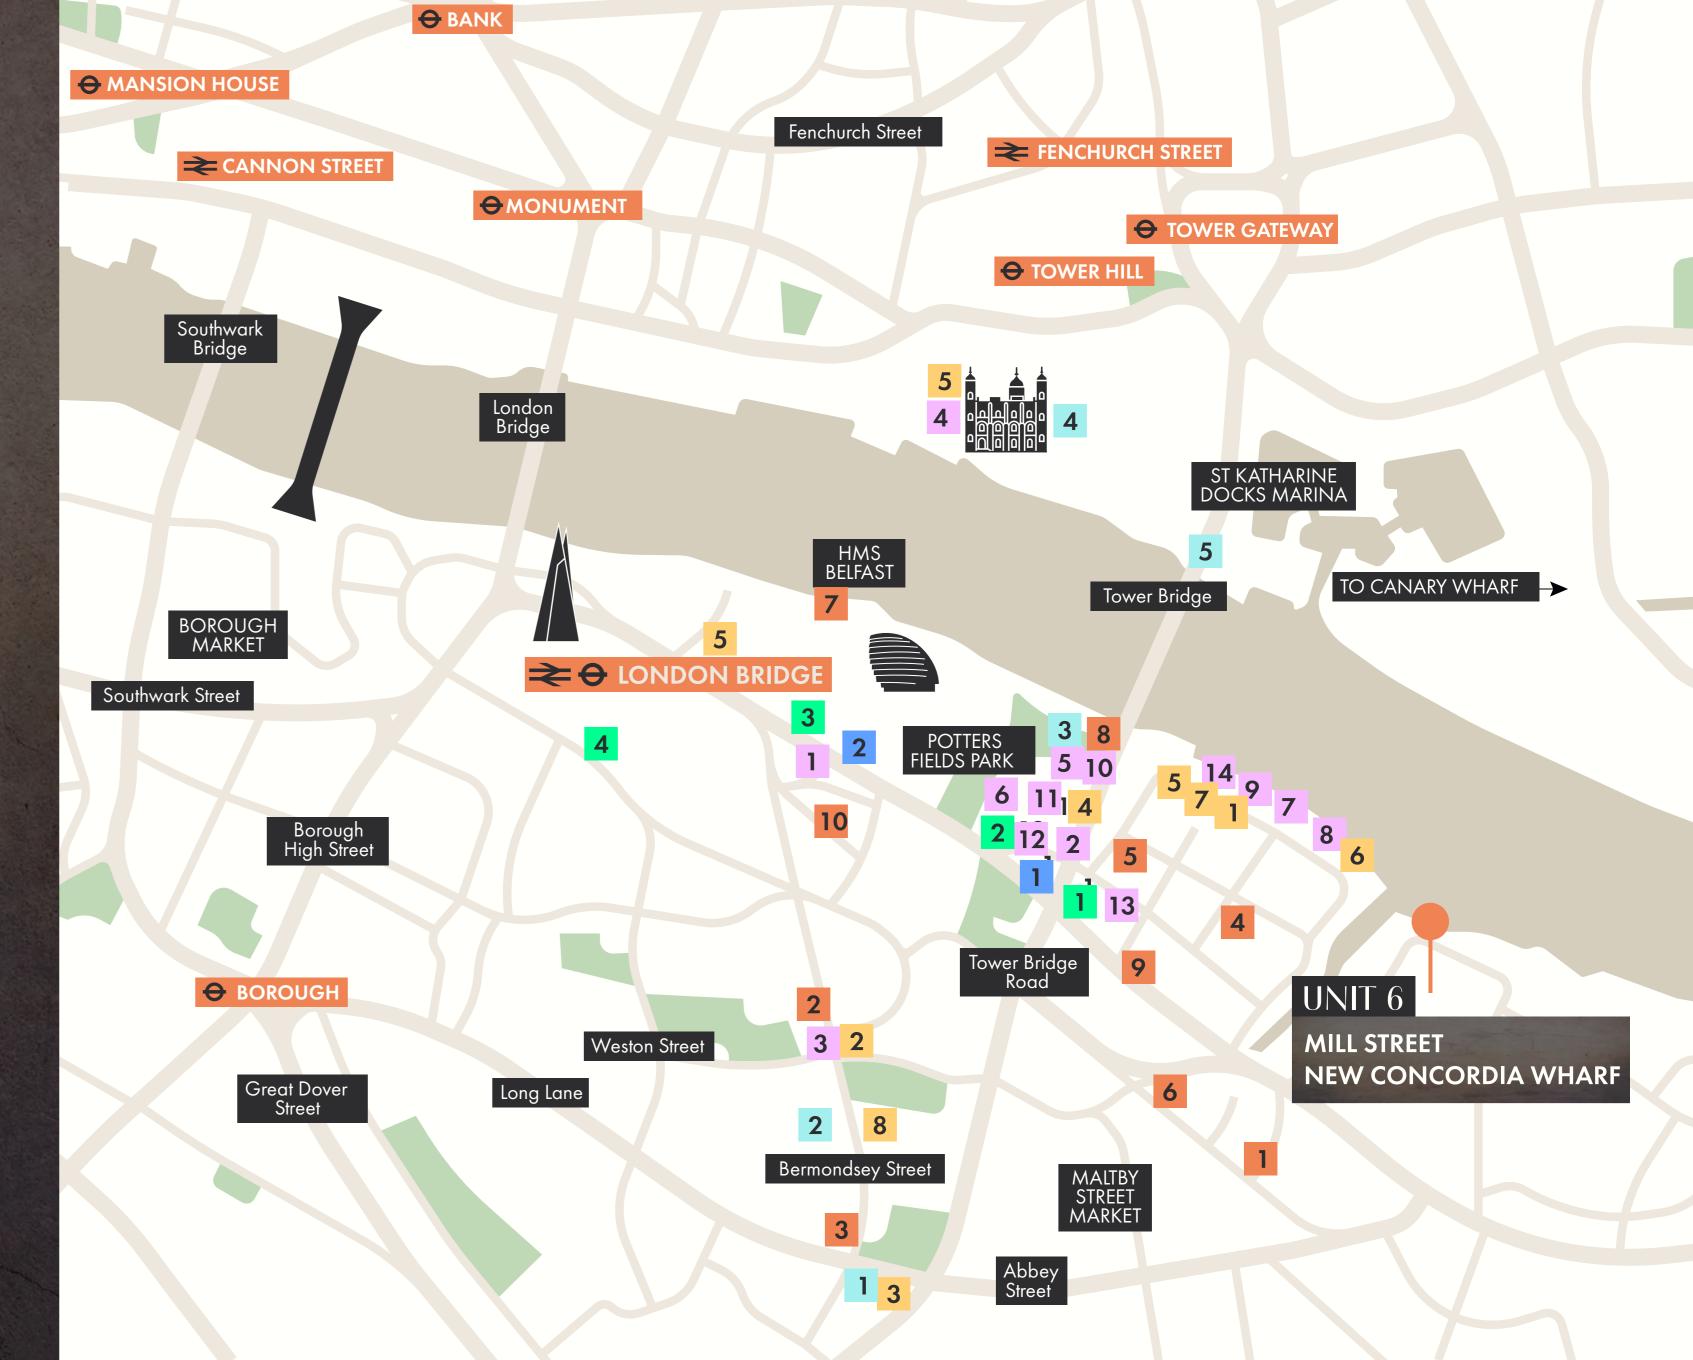

### LOCATION

Just a stone's throw away from the vibrant Butler's Wharf, the property is nestled in the heart of this historic district. This corner unit is adjacent to the River Thames offering picturesque views.

Positioned in one of London's oldest neighbourhoods, the location boasts an exciting mix of gyms, unique shops, art galleries, and a diverse selection of bars and restaurants.

New Concordia Wharf is located on Mill Street. The opportunity is a short walk to Bermondsey station (0.6 miles) which provides access to the Jubilee line and London Bridge station (0.9 miles) offering direct routes to the City, West End and South.

#### PUBS AND BARS

- 1 Marquis of Wellington
- 2 The Woolpack
- 3 Flour & Grape
- 4 The Dean Swift
- 5 Anchor Tap

### 6 London Beer Factory

- 7 The Horniman at Hays
- 8 The Vault 1894
- 9 The Kings Arms
- 10 Nine Lives Bar

#### RESTAURANTS

- 1 Flat Iron
- 2 Restaurant Story
- 3 Jose
- 4 The Coppa Club
- 5 The Ivy One Tower Bridge
- 6 The Coal Shed
- 7 Le Pont de la Tour

- 8 Browns Brasserie
- 9 Butler's wharf Chop House
- 10 The Real Greek
- 11 Gunpowder Tower Bridge
- 12 Rosa's Thai Café
- 13 Provisioners Restaurant
- 14 Legare

### CAFÉS

- 1 The Watchhouse
- 2 Casse Croute
- 3 Hej Coffee
- 4 KKiss Desserts

- 5 Starbucks
- 6 Honk Coffee Shop
- 7 Caffe Paradiso
- 8 Fcukoffee

#### HOTELS

- 1 Dixon Hotel
- 2 The Lalit
- 3 Hilton London Tower Bridge
- 4 Shangri La

#### **CULTURE**

- Kino Cinema
- 2 White Cube Gallery
- The Bridge Theatre
- 4 Tower of London
- Tower Bridge

#### CONVENIENCE

- Sainsbury's Local
- 2 Tesco Express