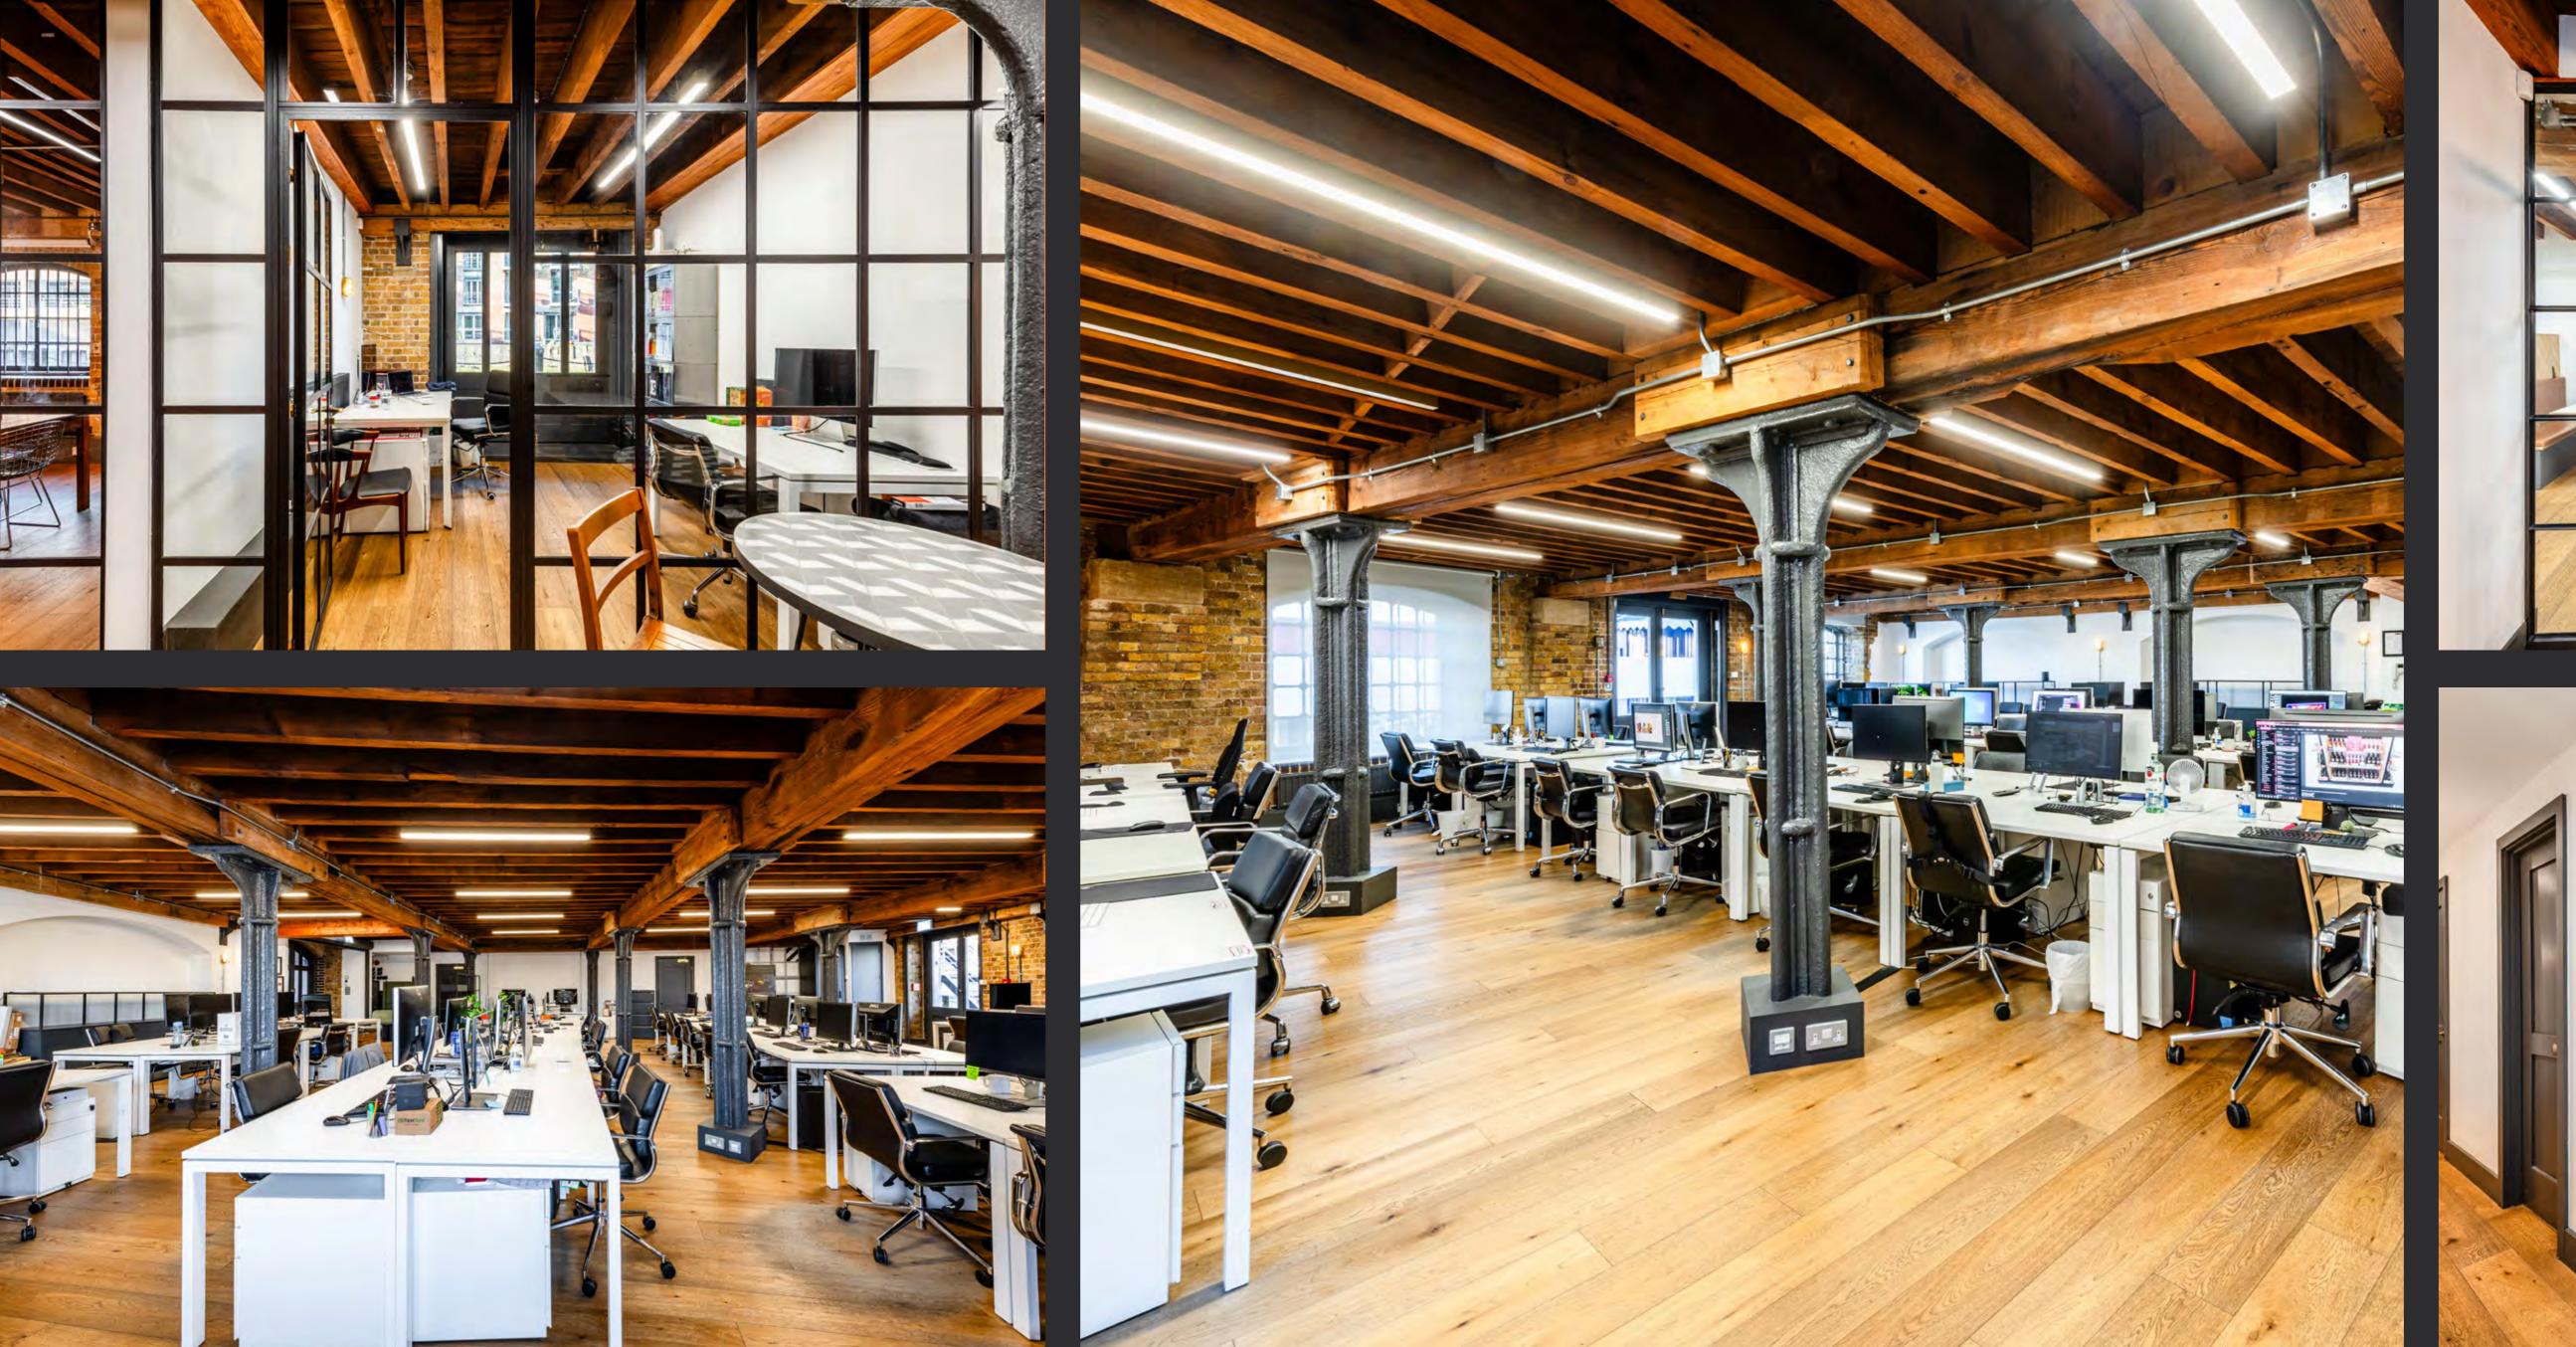

### DESCRIPTION

This expertly fitted ground-floor office suite overlooks St. Saviours Dock, situated within an award-winning Victorian grain warehouse conversion. The unit is primarily open-plan with a crittal meeting room, kitchenette and network cabling. There are wide double doors opening out across the Thames, offering excellent views. The space features original exposed brick walls, exposed beams, hardwood floors and one parking space.