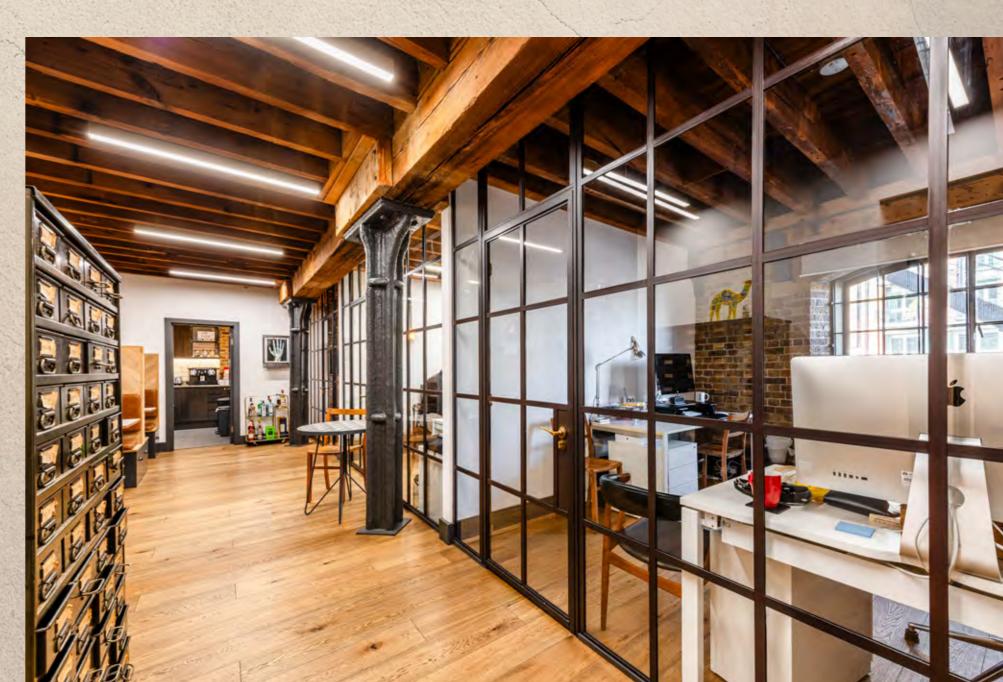

### DESCRIPTION

This expertly fitted ground-floor office suite overlooks St. Saviours Dock, situated within an award-winning Victorian grain warehouse conversion. The unit is primarily open-plan with a crittal meeting room, kitchenette and network cabling. There are wide double doors opening out across the Thames, offering excellent views. The space features original exposed brick walls, exposed beams, hardwood floors and one parking space.