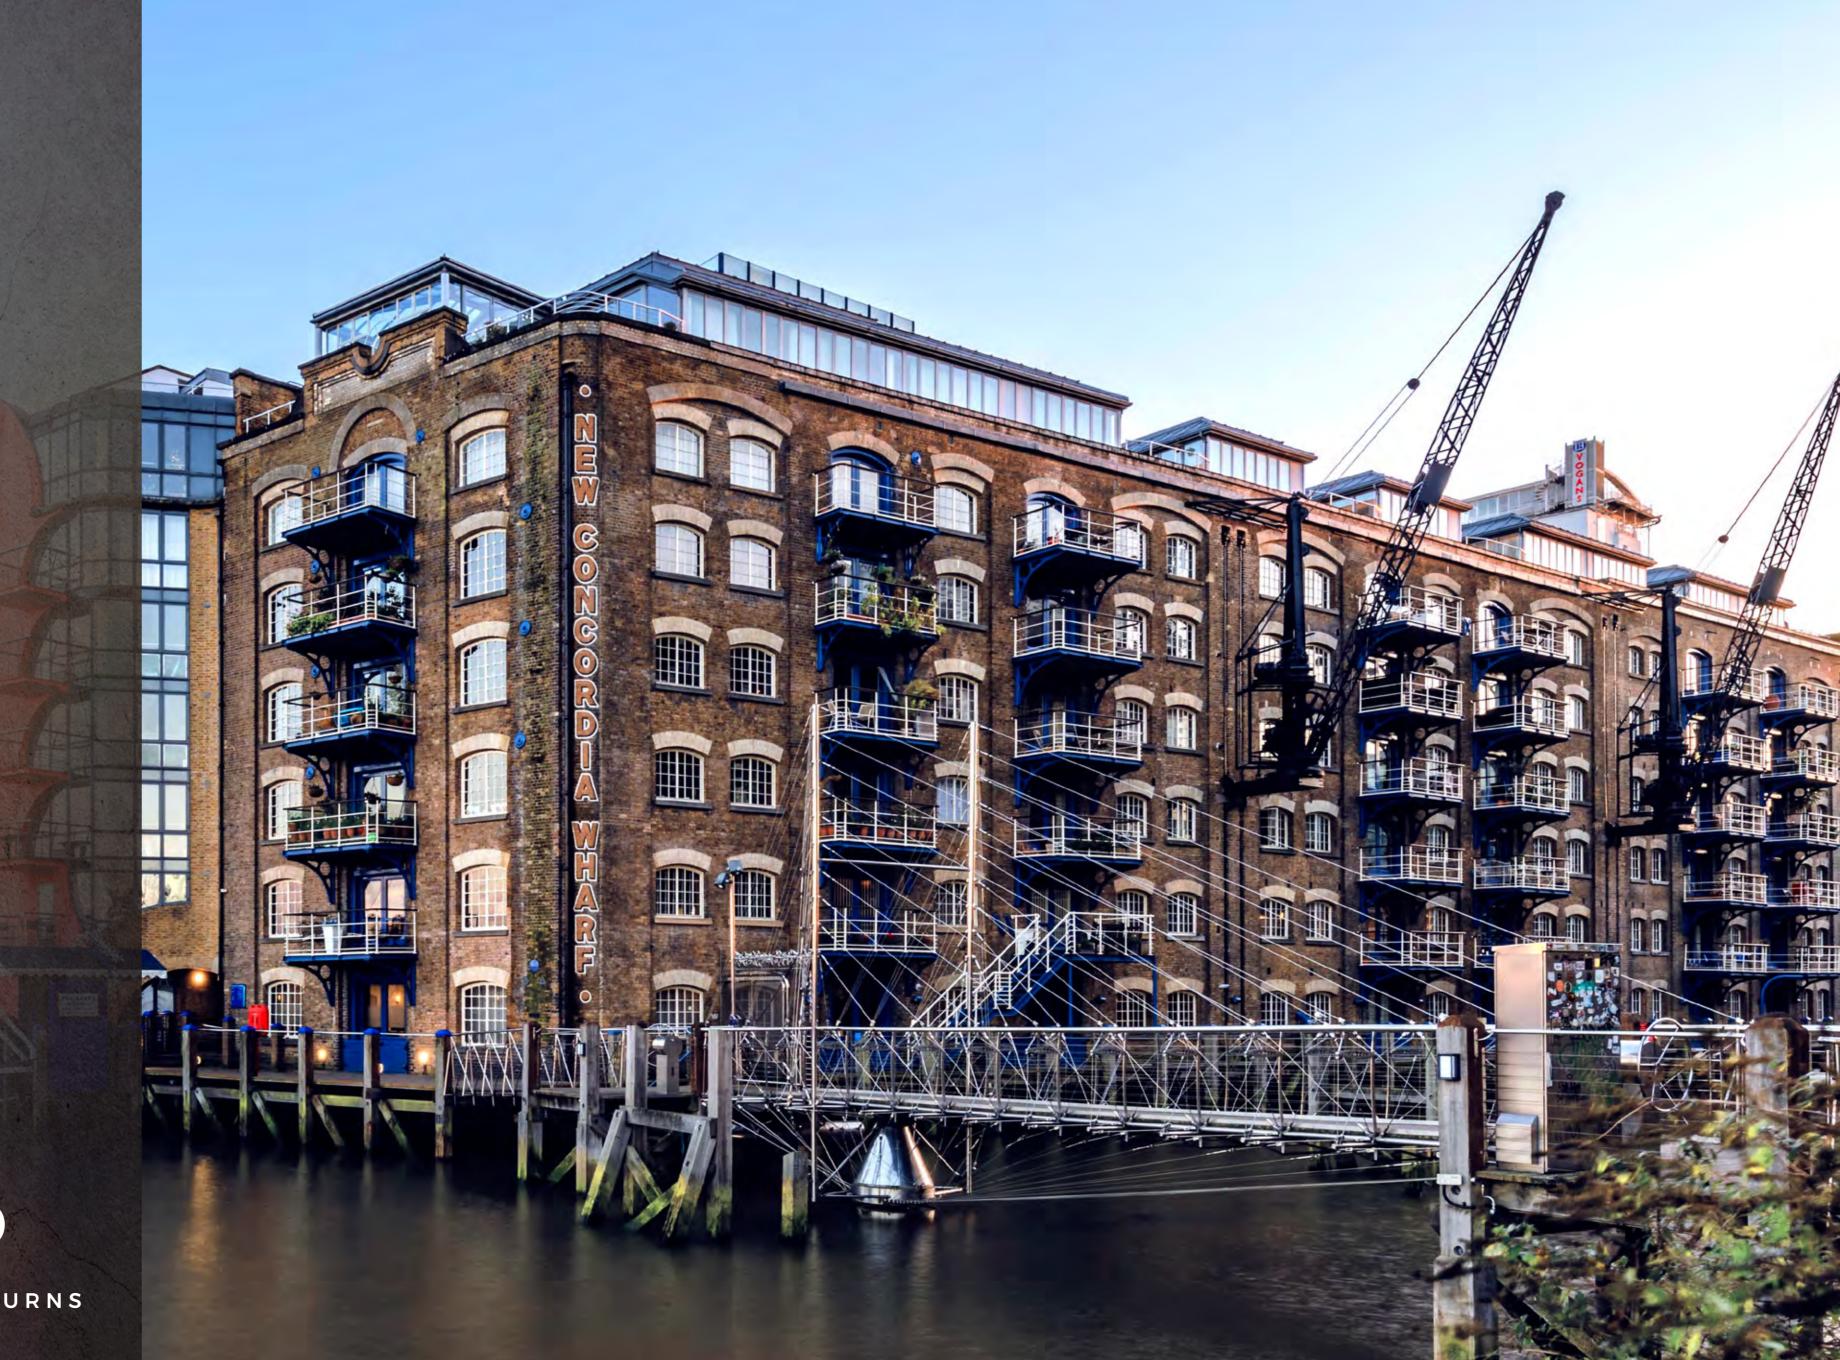

### VICTORIAN

WAREHOUSE CONVERSION CLOSE TO TOWER BRIDGE

3,030 SQ. FT. NIA OVER GROUND FLOOR

OFFICE USE – ALTERNATIVE CLASS E USES WILL BE CONSIDERED (SUBJECT TO A SUPERIOR LANDLORD CONSENT)

### LOCATION

Just a stone's throw away from the vibrant Butler's Wharf, the property is nestled in the heart of this historic district. This corner unit is adjacent to the River Thames offering picturesque views.

### DESCRIPTION

This expertly fitted ground-floor office suite overlooks St. Saviours Dock, situated within an award-winning Victorian grain warehouse conversion. The unit is primarily open-plan with a crittal meeting room, kitchenette and network cabling. There are wide double doors opening out across the Thames, offering excellent views. The space features original exposed brick walls, exposed beams, hardwood floors and one parking space.