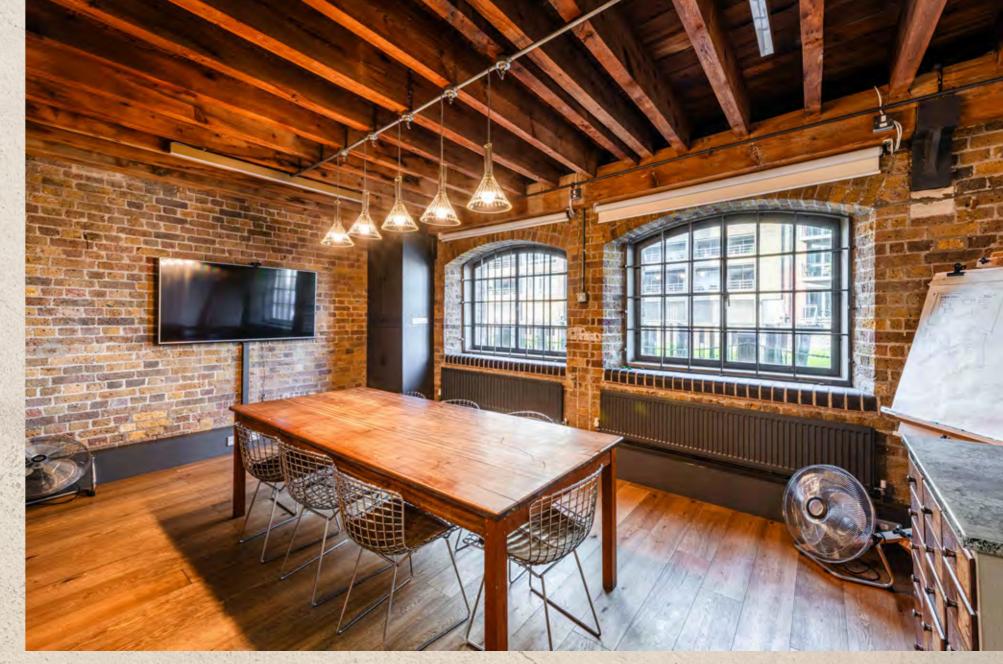

### DESCRIPTION

This expertly fitted ground-floor office suite overlooks St. Saviours Dock, situated within an award-winning Victorian grain warehouse conversion. The unit is primarily open-plan with a crittal meeting room, kitchenette and network cabling. There are wide double doors opening out across the Thames, offering excellent views. The space features original exposed brick walls, exposed beams, hardwood floors and one parking space.