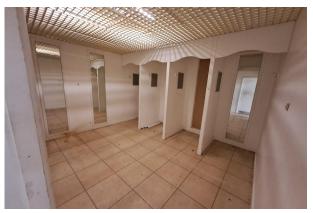

#### Description

The premises comprise two adjacent retail units fronting Worcester Street. The units benefit from generous retail space on the ground floor, with further ancillary storage/office space on the first floor.

The unit further benefits from rear access via the first floor, with an external stairway up to a service area, which facilitates deliveries and car parking.