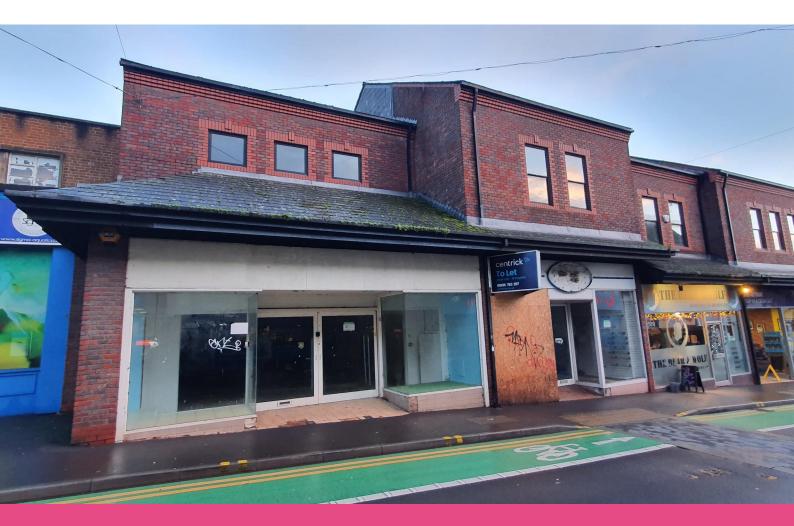

# Town Centre Retail Units Arranged Over Ground and First Floors

**2,860 to 4,085 sq ft** (265.70 to 379.51 sq m)

- Generous retail space
- Opposite the Rowland Hill Shopping
- 8 mins walk from a train station
- Further storage on first floor
- External stairway up to a service area
- Area for deliveries and car parking

#### Description

The premises comprise two adjacent retail units fronting Worcester Street. The units benefit from generous retail space on the ground floor, with further ancillary storage/office space on the first floor.

#### Location

The units are located fronting Worcester Street, close to its junction with High Street, in the town centre of Kidderminster, opposite the entrance to Rowland Hill Shopping Centre. Nearby retailers include Poundland, Max Spielman, B&M, Card Factory and Peacocks.