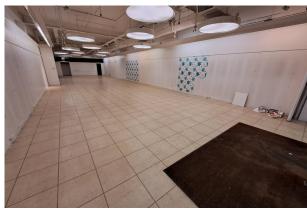

#### Description

The premises comprise two adjacent retail units fronting Worcester Street. The units benefit from generous retail space on the ground floor, with further ancillary storage/office space on the first floor.