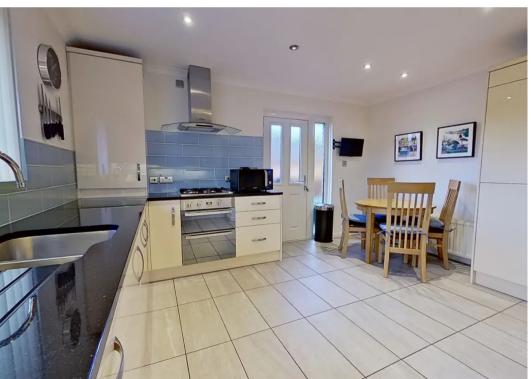

## Fitted Kitchen/Dining Room

13' 9" x 12' 9" (4.19m x 3.89m)

Quality kitchen fitted with a range of base and wall mounted units (one housing gas central heating boiler), drawers, integrated fridge/freezer, washing machine and dishwasher, gas hob, electric fan assisted oven, extractor hood, 1.5 bowl stainless steel sink, granite worktops with stylish tiling above. Composite door with opaque double glazed insets and matching side panel. Rear facing window with vertical blind. Ceramic tiled floor, radiator, downlighters.