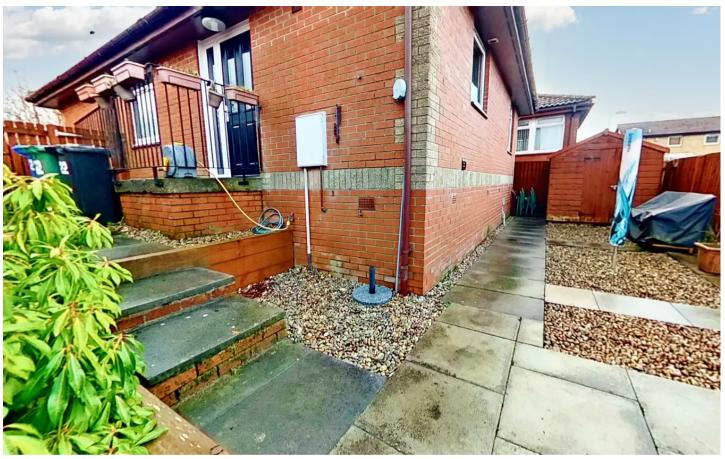

# GARDEN

Easily maintained fully enclosed gardens to side and rear. Garden shed.