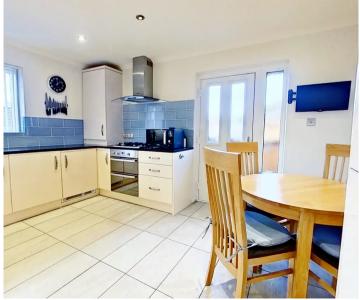

## Fitted Kitchen/Dining Room

13' 9" x 12' 9" (4.19m x 3.89m)

Quality kitchen fitted with a range of base and wall mounted units (one housing gas central heating boiler), drawers, integrated fridge/freezer, washing machine and dishwasher, gas hob, electric fan assisted oven, extractor hood, 1.5 bowl stainless steel sink, granite worktops with stylish tiling above. Composite door with opaque double glazed insets and matching side panel. Rear facing window with vertical blind. Ceramic tiled floor, radiator, downlighters.