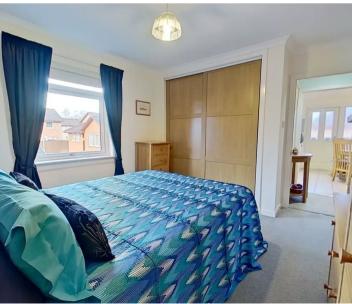

#### **Bedroom One**

10' 7" x 10' 4" (3.23m x 3.15m)

Superb double bedroom with rear facing window, roller blind and curtains. Deep fitted wardrobes concealed behind oak sliding doors. Radiator.

#### **Bedroom Two**

9' 9" x 9' 2" (2.97m x 2.79m)

Double bedroom with front facing window, vertical blind and curtains. Fitted wardrobes concealed behind sliding doors. Radiator.

#### **Bedroom Three**

9' 9" x 9' 2" (2.97m x 2.79m)

Third double bedroom with front facing window vertical