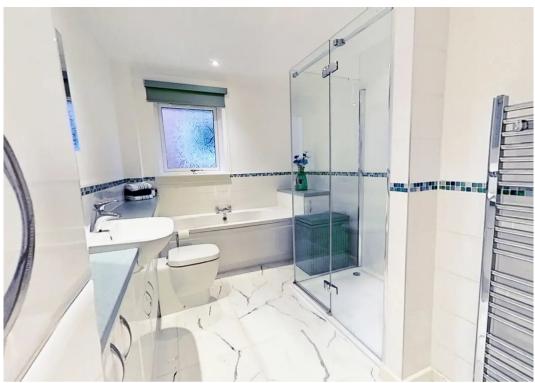

#### Hall

Oak doors, two with opaque glazed insets, to all apartments. Shelved airing cupboard. Hatch to loft with Ramsay ladder and light. Quality fitted carpeting through hall, lounge and bedrooms. Radiator, downlighters.