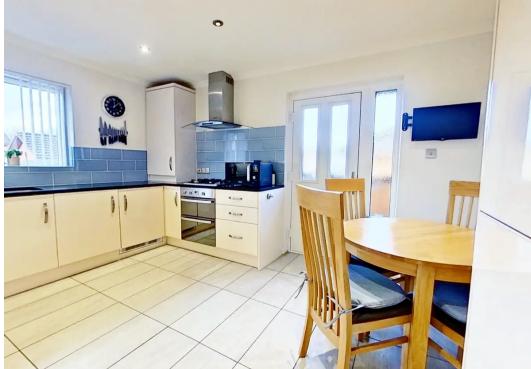

## Fitted Kitchen/Dining Room

13' 9" x 12' 9" (4.19m x 3.89m)

Quality kitchen fitted with a range of base and wall mounted units (one housing gas central heating boiler), drawers, integrated fridge/freezer, washing machine and dishwasher, gas hob, electric fan assisted oven, extractor hood, 1.5 bowl stainless steel sink, granite worktops with stylish tiling above. Composite door with opaque double glazed insets and matching side panel. Rear facing window with vertical blind. Ceramic tiled floor, radiator, downlighters.