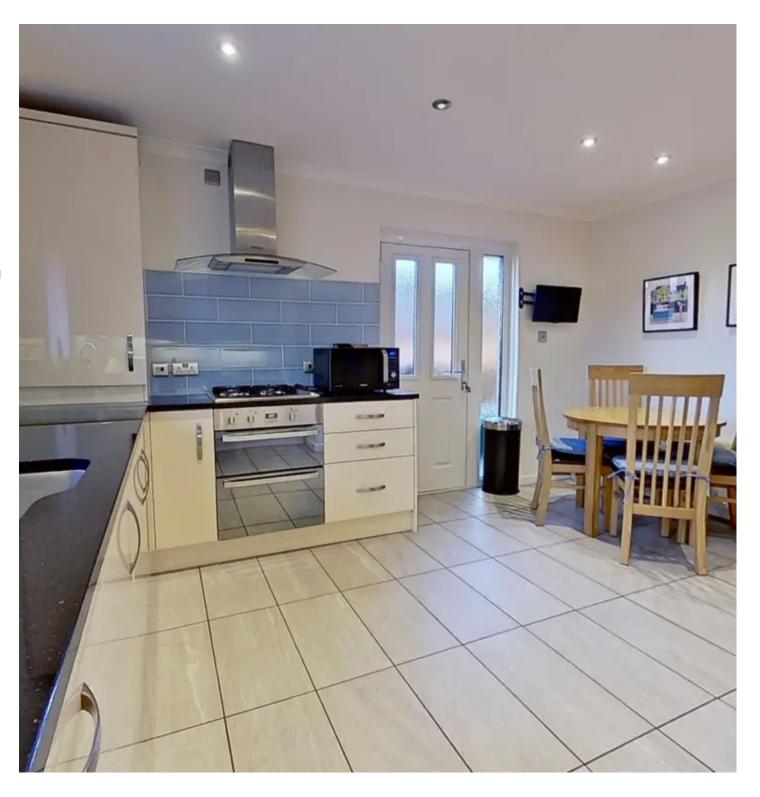

## Fitted Kitchen/Dining Room

13' 9" x 12' 9" (4.19m x 3.89m)

Quality kitchen fitted with a range of base and wall mounted units (one housing gas central heating boiler), drawers, integrated fridge/freezer, washing machine and dishwasher, gas hob, electric fan assisted oven, extractor hood, 1.5 bowl stainless steel sink, granite worktops with stylish tiling above. Composite door with opaque double glazed insets and matching side panel. Rear facing window with vertical blind. Ceramic tiled floor, radiator, downlighters.