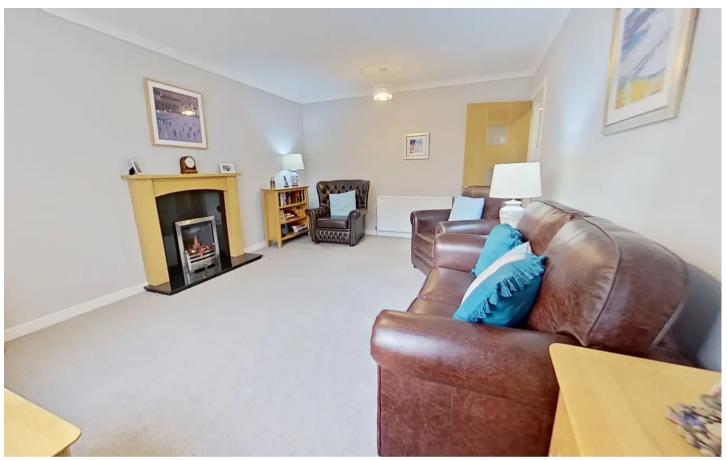

### Lounge

16' 0" x 11' 8" (4.88m x 3.56m)

Immaculate sitting room with front facing window, vertical blind, curtains and pole. Timber fire surround with marble inset and hearth, and living flame gas fire. Radiator.