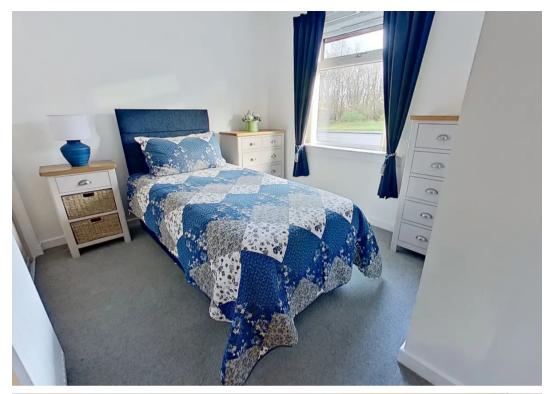

#### **Bedroom One**

10' 7" x 10' 4" (3.23m x 3.15m)

Superb double bedroom with rear facing window, roller blind and curtains. Deep fitted wardrobes concealed behind oak sliding doors. Radiator.

#### **Bedroom Two**

9' 9" x 9' 2" (2.97m x 2.79m)

Double bedroom with front facing window, vertical blind and curtains. Fitted wardrobes concealed behind sliding doors. Radiator.

#### **Bedroom Three**

9' 9" x 9' 2" (2.97m x 2.79m)

Third double bedroom with front facing window vertical