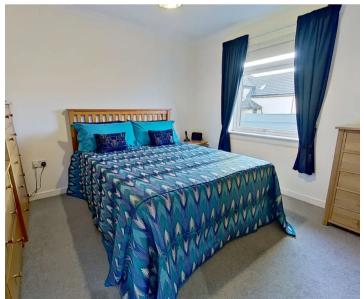

#### **Bedroom One**

10' 7" x 10' 4" (3.23m x 3.15m)

Superb double bedroom with rear facing window, roller blind and curtains. Deep fitted wardrobes concealed behind oak sliding doors. Radiator.

#### **Bedroom Two**

9' 9" x 9' 2" (2.97m x 2.79m)

Double bedroom with front facing window, vertical blind and curtains. Fitted wardrobes concealed behind sliding doors. Radiator.

#### **Bedroom Three**

9' 9" x 9' 2" (2.97m x 2.79m)

Third double bedroom with front facing window vertical