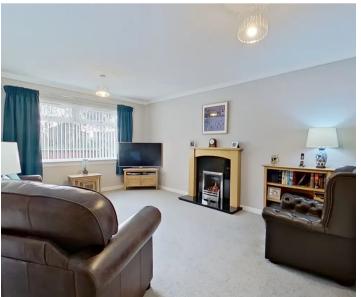

### Lounge

16' 0" x 11' 8" (4.88m x 3.56m)

Immaculate sitting room with front facing window, vertical blind, curtains and pole. Timber fire surround with marble inset and hearth, and living flame gas fire. Radiator.