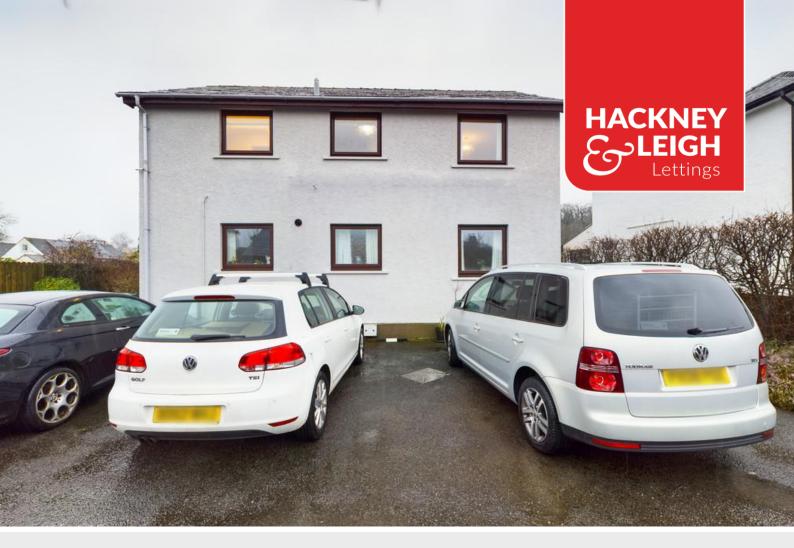

## £750 pcm

Bewdeill, Flat 2 Ashtree Avenue Keswick Cumbria CA12 5PF Unfurnished, 2 bedroom, first floor apartment with parking for 2 cars. Centrally located for Keswick but with easy access to toe A66.

- 2 Bedrooms
- Lounge with fell views
- Fitted kitchen
- Fitted bathroom with shower over bath
- Unfurnished
- Private parking for 2 cars
- No sharers, smokers or pets
- Gas central heating
- Council Tax Band C
- Available for viewing