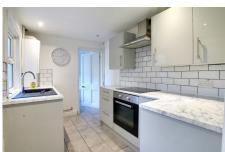

#### **GROUND FLOOR**

LIVING ROOM 3.65m (12') x 3.30m (10'10")

DINING ROOM 4.00m (13'1") x 3.65m (12')

KITCHEN 3.02m (9'11") x 2.11m (6'11")