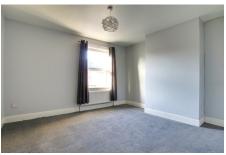

#### **BATHROOM**

Fitted with a panelled bath, low level WC and hand wash basin. There is plumbing for a washing machine and space for a tumble drier.

FIRST FLOOR

BEDROOM 1 3.65m (12') x 3.30m (10'10")