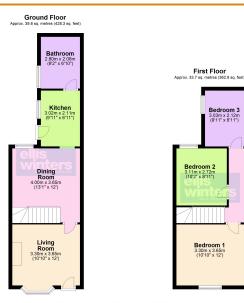

Total area: approx. 73.5 sq. metres (791.2 sq. feet)

#### **GROUND FLOOR**

LIVING ROOM 3.65m (12') x 3.30m (10'10")

DINING ROOM 4.00m (13'1") x 3.65m (12')

KITCHEN 3.02m (9'11") x 2.11m (6'11")

#### **BATHROOM**

Fitted with a panelled bath, low level WC and hand wash basin. There is plumbing for a washing machine and space for a tumble drier.

FIRST FLOOR

BEDROOM 1 3.65m (12') x 3.30m (10'10")

### BEDROOM 2

3.11m (10'2") x 2.72m (8'11")

BEDROOM 3 3.03m (9'11") x 2.12m (6'11")

There is a small courtyard garden directly behind the property that leads to a pedestrian right of way for this property and neighbours for access to the front. Beyond that the balance of the garden is laid to lawn.