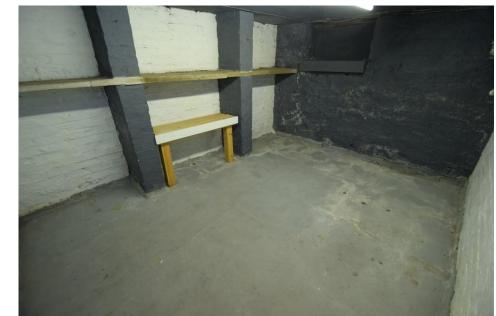

KITCHEN 12' 0" x 7' 8" (3.67m x 2.36m)

CELLAR 10' 1" x 12' 11" (3.09m x 3.95m)

BEDROOM ONE 9' 0" x 12' 11" (2.75m x 3.96m)

BEDROOM TWO 6' 0" x 9' 11" (1.84m x 3.03m)

BATHROOM 8' 5" x 7' 10" (2.57m x 2.39m)