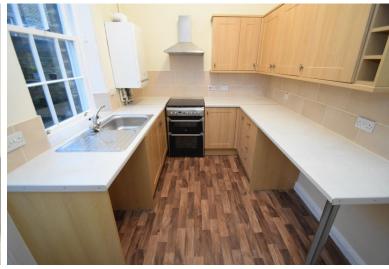

KITCHEN 12' 0" x 7' 8" (3.67m x 2.36m)

CELLAR 10' 1" x 12' 11" (3.09m x 3.95m)

BEDROOM ONE 9' 0" x 12' 11" (2.75m x 3.96m)

BEDROOM TWO 6' 0" x 9' 11" (1.84m x 3.03m)

BATHROOM 8' 5" x 7' 10" (2.57m x 2.39m)