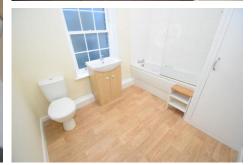

KITCHEN 12' 0" x 7' 8" (3.67m x 2.36m)

CELLAR 10' 1" x 12' 11" (3.09m x 3.95m)

BEDROOM ONE 9' 0" x 12' 11" (2.75m x 3.96m)

BEDROOM TWO 6' 0" x 9' 11" (1.84m x 3.03m)

BATHROOM 8' 5" x 7' 10" (2.57m x 2.39m)