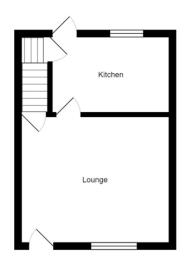

KITCHEN 12' 0" x 7' 8" (3.67m x 2.36m)

CELLAR 10' 1" x 12' 11" (3.09m x 3.95m)

BEDROOM ONE 9' 0" x 12' 11" (2.75m x 3.96m)

BEDROOM TWO 6' 0" x 9' 11" (1.84m x 3.03m)

BATHROOM 8' 5" x 7' 10" (2.57m x 2.39m)