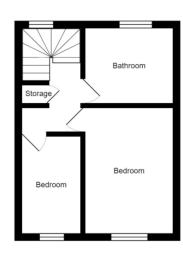

KITCHEN 12' 0" x 7' 8" (3.67m x 2.36m)

CELLAR 10' 1" x 12' 11" (3.09m x 3.95m)

BEDROOM ONE 9' 0" x 12' 11" (2.75m x 3.96m)

BEDROOM TWO 6' 0" x 9' 11" (1.84m x 3.03m)

BATHROOM 8' 5" x 7' 10" (2.57m x 2.39m)