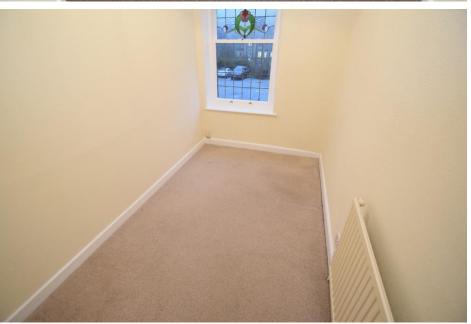

KITCHEN 12' 0" x 7' 8" (3.67m x 2.36m)

CELLAR 10' 1" x 12' 11" (3.09m x 3.95m)

BEDROOM ONE 9' 0" x 12' 11" (2.75m x 3.96m)

BEDROOM TWO 6' 0" x 9' 11" (1.84m x 3.03m)

BATHROOM 8' 5" x 7' 10" (2.57m x 2.39m)