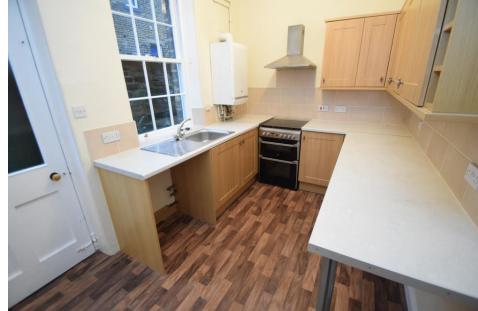

KITCHEN 12' 0" x 7' 8" (3.67m x 2.36m)

CELLAR 10' 1" x 12' 11" (3.09m x 3.95m)

BEDROOM ONE 9' 0" x 12' 11" (2.75m x 3.96m)

BEDROOM TWO 6' 0" x 9' 11" (1.84m x 3.03m)

BATHROOM 8' 5" x 7' 10" (2.57m x 2.39m)