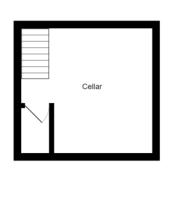

KITCHEN 12' 0" x 7' 8" (3.67m x 2.36m)

CELLAR 10' 1" x 12' 11" (3.09m x 3.95m)

BEDROOM ONE 9' 0" x 12' 11" (2.75m x 3.96m)

BEDROOM TWO 6' 0" x 9' 11" (1.84m x 3.03m)

BATHROOM 8' 5" x 7' 10" (2.57m x 2.39m)