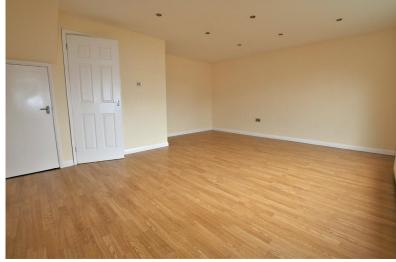

#### **RECEPTION ROOM**

Family size lounge with a rear aspect double glazed window over looking the garden, under stair cupboard. laminated flooring and door to the garden