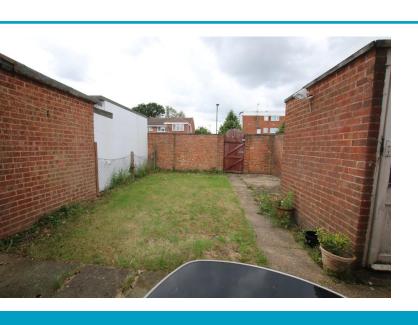

#### **GARDEN**

Family enclosed garden with a south facing aspect, laid to lawn with a path leading from the house to the allocated parking