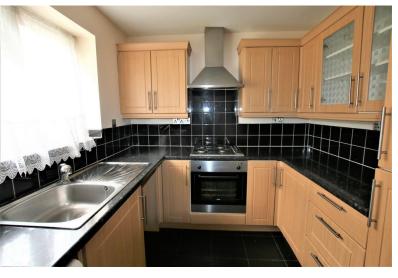

#### **KITCHEN**

Modern fitted kitchen comprising of a broad selection of base and eye level units in a beech effect with a rolled edge work surface, splash back tiling, hob, oven stainless extractor over, sink with mixer beneath the double glazed window