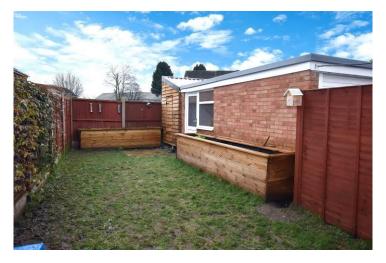

The property has a landscaped gravelled garden to the front and then there's driveway Parking leading to the single, detached Garage. A side gate opens to the rear Garden which is laid to lawn with a patio and two large, raised timber beds which the vendor used to grow vegetables last summer.