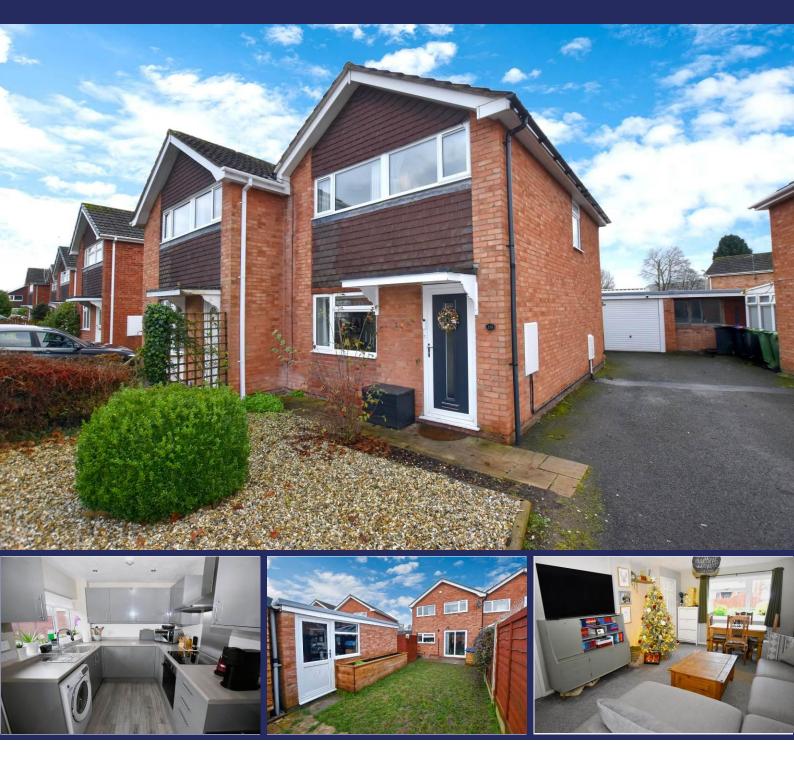

## **18 Rowan Road, Market Drayton, TF9 1RE** A nicely presented Three Bedroom Semi-Detached House on this

popular residential road - recently updated throughout, it has a smart Breakfast Kitchen, modern Bathroom, Garage and Parking for 2-3 Cars. Offers In Region Of £240,000

### Overview

- Three Bedroom Semi-Detached House
- Nicely Presented Throughout
- Entrance Hall, Spacious Lounge
- Breakfast Kitchen
- Two Double, One Single Bedrooms
- Modern Bathroom with Over Bath Shower
- Enclosed Rear Garden, Garage,

### **Brief Description**

The front door opens to the Hall and to your left is the spacious Living Room which leads through to the Breakfast Kitchen - a smart modern space with an excellent range of grey, flat-fronted units, integrated single oven with hob and extractor fan over, space for your washing machine and large fridge freezer, and patio doors out to the rear Garden. To the first floor is the Landing with access to the boarded loft space, two Double Bedrooms, a Single Bedroom and the family Bathroom.

The property has a landscaped gravelled garden to the front and then there's driveway Parking leading to the single, detached Garage. A side gate opens to the rear Garden which is laid to lawn with a patio and two large, raised timber beds which the vendor used to grow vegetables last summer.