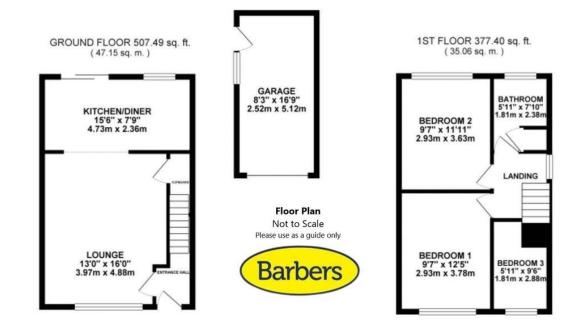

### Overview

- Three Bedroom Semi-Detached House
- Nicely Presented Throughout
- Entrance Hall, Spacious Lounge
- Breakfast Kitchen
- Two Double, One Single Bedrooms
- Modern Bathroom with Over Bath Shower
- Enclosed Rear Garden, Garage,

## Helping you move

TOTAL FLOOR AREA : 884.89 sq. ft. ( 82.21 sq. m.) approx.

Which every altered has been made to ensure the advances of the flowing contained how instance may any encyension or mo-patienters and any other loss are approximate and no inspansionally in blain to be use any encyension or mo-patienter. This plan is the illustrative purposes only and shuld be used as such by any prospective purchaser. This services systems and applicance betwhen here not been tested and nis guarantee as to here cereatively or efficiency, can be given.