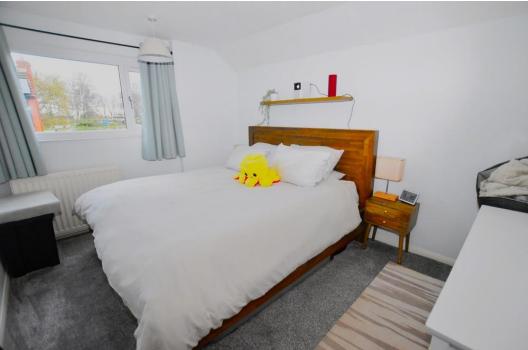

### Overview

- Three Bedroom Semi-Detached House
- Nicely Presented Throughout
- Entrance Hall, Spacious Lounge
- Breakfast Kitchen
- Two Double, One Single Bedrooms
- Modern Bathroom with Over Bath Shower
- Enclosed Rear Garden, Garage,

### **Brief Description**

The front door opens to the Hall and to your left is the spacious Living Room which leads through to the Breakfast Kitchen - a smart modern space with an excellent range of grey, flat-fronted units, integrated single oven with hob and extractor fan over, space for your washing machine and large fridge freezer, and patio doors out to the rear Garden. To the first floor is the Landing with access to the boarded loft space, two Double Bedrooms, a Single Bedroom and the family Bathroom.