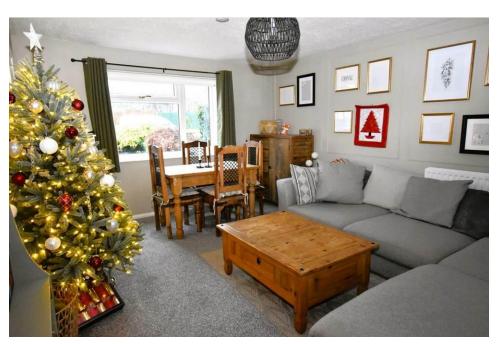

### **Brief Description**

The front door opens to the Hall and to your left is the spacious Living Room which leads through to the Breakfast Kitchen - a smart modern space with an excellent range of grey, flat-fronted units, integrated single oven with hob and extractor fan over, space for your washing machine and large fridge freezer, and patio doors out to the rear Garden. To the first floor is the Landing with access to the boarded loft space, two Double Bedrooms, a Single Bedroom and the family Bathroom.