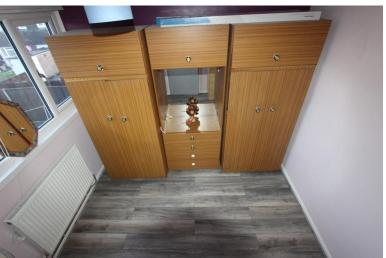

## Landing

points.

New Fitted Carpet, Cupboard with gas combination boiler only 2 years old, radiator, doors to.

**Bedroom 1** 3.53m (11'7") x 3.41m (11'2") plus 0.23m (0'9") x 0.23m (0'9")

New Fitted Carpet, UPVC double glazed window to front, radiator and various power points.