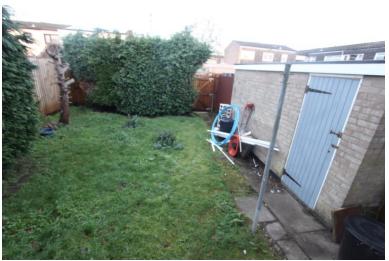

#### **OUTSIDE:**

Enclosed rear garden, mainly laid to lawn with hedging borders, brick-built shed and Back gate access.

The property also benefits from a complete rewire and the combination boiler is only 2 years old!