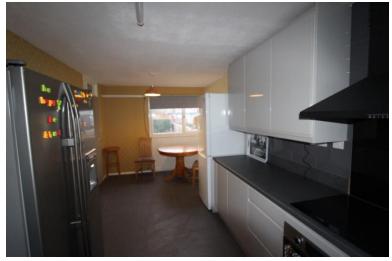

# **Porch**

Entering via a uPVC double glazed front door, UPVC double glazed window to side, carpeted stairs, doors to:

Kitchen/Dining Room 5.72m (18'9") x 3.84m (12'7") Fitted with a matching range of base and eye level units with worktop space over, 1+1/2 bowl stainless steel sink with single drainer, plumbing for washing machine, space for fridge/freezer, fitted fan assisted oven, built-in induction hob with extractor hood over, Newly tiled flooring, uPVC double glazed window to rear and front, under-stairs storage cupboard, uPVC double glazed rear door leading to the rear garden.