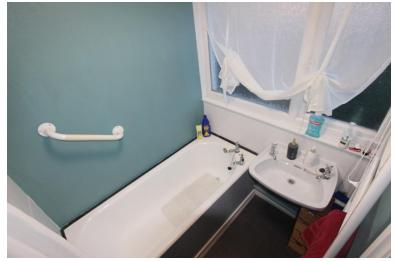

#### **Bathroom**

Fitted with two-piece suite comprising bath with electric shower over and wash hand basin, uPVC double glazed window to rear, heated towel rail.