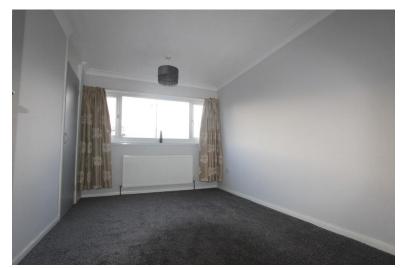

**Bedroom 2** 3.80m (12'5") x 3.53m (11'7") New Fitted Carpet, UPVC double glazed window to front, Storage cupboard, radiator and various power

**Bedroom 3** 2.60m (8'6") x 2.41m (7'11") plus 0.23m (0'9") x 0.23m (0'9")

Newly fitted Laminate Flooring, UPVC double glazed window to rear, radiator, and various Power Points.