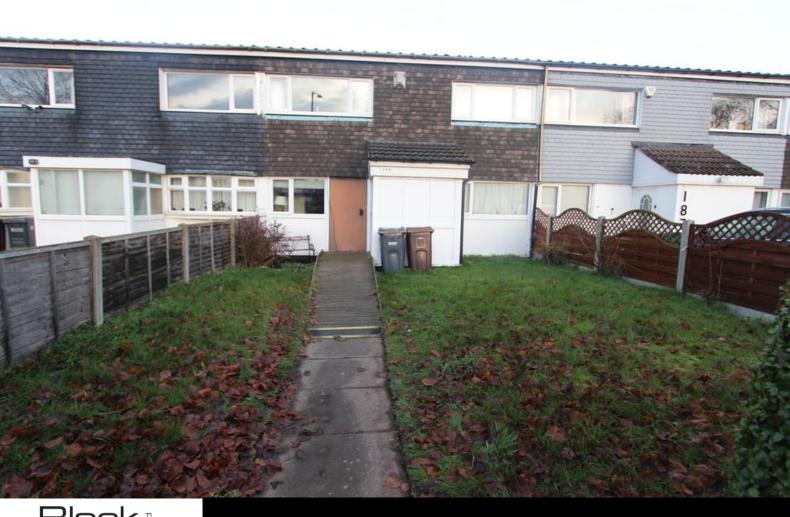

On Approach there is an enclosed front garden, with mature hedges and lawn area with a paved pathway.

#### **OUTSIDE:**

Enclosed rear garden, mainly laid to lawn with hedging borders, brick-built shed and Back gate access.

The property also benefits from a complete rewire and the combination boiler is only 2 years old!