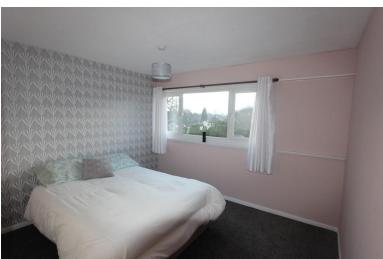

## Landing

points.

New Fitted Carpet, Cupboard with gas combination boiler only 2 years old, radiator, doors to.

**Bedroom 1** 3.53m (11'7") x 3.41m (11'2") plus 0.23m (0'9") x 0.23m (0'9")

New Fitted Carpet, UPVC double glazed window to front, radiator and various power points.