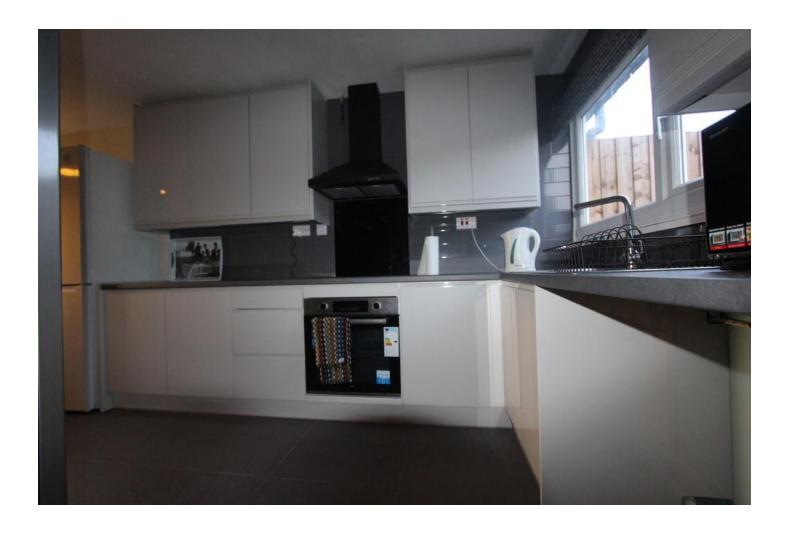

# **Porch**

Entering via a uPVC double glazed front door, UPVC double glazed window to side, carpeted stairs, doors to:

Kitchen/Dining Room 5.72m (18'9") x 3.84m (12'7") Fitted with a matching range of base and eye level units with worktop space over, 1+1/2 bowl stainless steel sink with single drainer, plumbing for washing machine, space for fridge/freezer, fitted fan assisted oven, built-in induction hob with extractor hood over, Newly tiled flooring, uPVC double glazed window to rear and front, under-stairs storage cupboard, uPVC double glazed rear door leading to the rear garden.