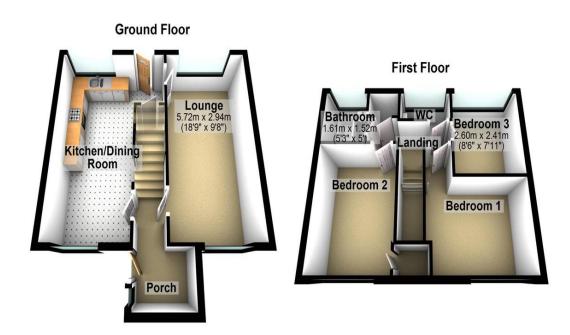

# **Ground Floor**

# **Porch**

Entering via a uPVC double glazed front door, UPVC double glazed window to side, carpeted stairs, doors to:

Kitchen/Dining Room 5.72m (18'9") x 3.84m (12'7") Fitted with a matching range of base and eye level units with worktop space over, 1+1/2 bowl stainless steel sink with single drainer, plumbing for washing machine, space for fridge/freezer, fitted fan assisted oven, built-in induction hob with extractor hood over, Newly tiled flooring, uPVC double glazed window to rear and front, under-stairs storage cupboard, uPVC double glazed rear door leading to the rear garden.

**Lounge** 5.72m (18'9") x 2.94m (9'8")

Newly fitted Laminated flooring, UPVC double glazed window to front and rear, Various power points and radiator.

## **First Floor**

## Landing

points.

New Fitted Carpet, Cupboard with gas combination boiler only 2 years old, radiator, doors to.

**Bedroom 1** 3.53m (11'7") x 3.41m (11'2") plus 0.23m (0'9") x 0.23m (0'9")

New Fitted Carpet, UPVC double glazed window to front, radiator and various power points.

**Bedroom 2** 3.80m (12'5") x 3.53m (11'7") New Fitted Carpet, UPVC double glazed window to front, Storage cupboard, radiator and various power

**Bedroom 3** 2.60m (8'6") x 2.41m (7'11") plus 0.23m (0'9") x 0.23m (0'9")

# WC

UPVC double glazed window to rear, fitted with low-level WC, radiator.

#### **Bathroom**

Fitted with two-piece suite comprising bath with electric shower over and wash hand basin, uPVC double glazed window to rear, heated towel rail.