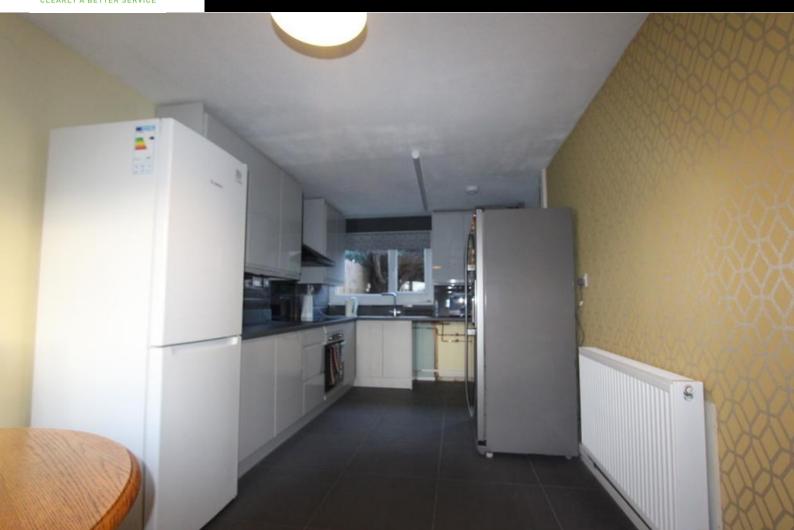

# **Porch**

Entering via a uPVC double glazed front door, UPVC double glazed window to side, carpeted stairs, doors to:

Kitchen/Dining Room 5.72m (18'9") x 3.84m (12'7") Fitted with a matching range of base and eye level units with worktop space over, 1+1/2 bowl stainless steel sink with single drainer, plumbing for washing machine, space for fridge/freezer, fitted fan assisted oven, built-in induction hob with extractor hood over, Newly tiled flooring, uPVC double glazed window to rear and front, under-stairs storage cupboard, uPVC double glazed rear door leading to the rear garden.