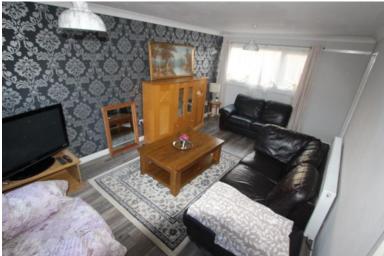

**Lounge** 5.72m (18'9") x 2.94m (9'8")

Newly fitted Laminated flooring, UPVC double glazed window to front and rear, Various power points and radiator.