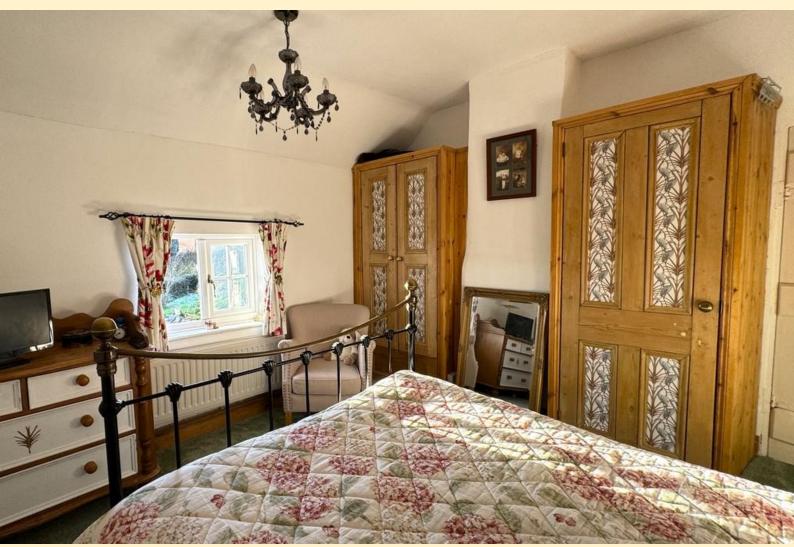

**LANDING** Taking the stairs from the kitchen to the first floor having pine doors off to;

**BEDROOM** 10' 10" x 11' 6" (3.32m x 3.53m) Having a window to the front aspect with open countryside views, radiator, two bespoke fitted wardrobe's and carpet flooring.