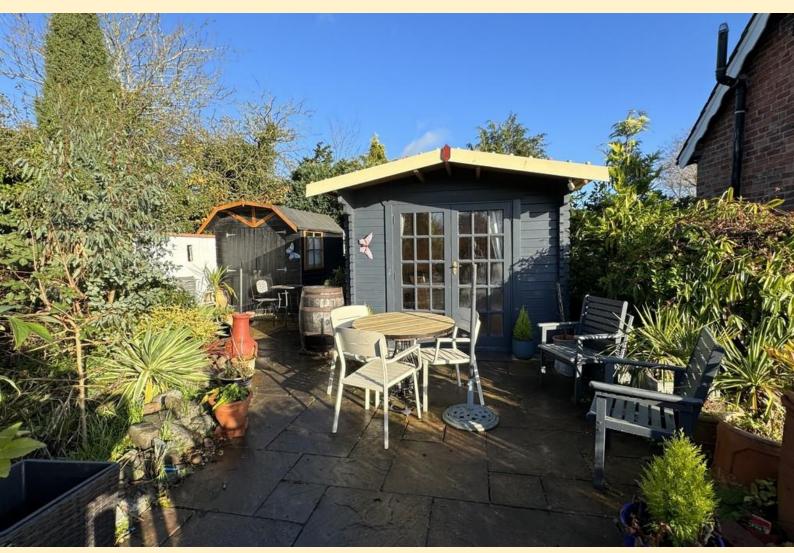

**FRONT GARDEN** Five bar gate to the gravel driveway which provides ample off road parking. Landscaped front garden having lawns bordered with mature shrubs and trees with a wooden arbour seat to sit and relax with the outstanding views. Gate to the side garden which has a private paved patio seating area with sun house and storage shed.