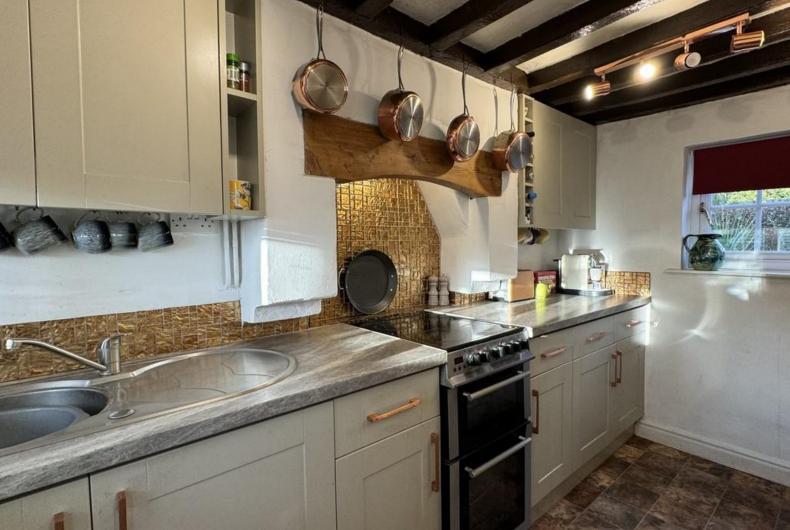

**STUDY** 5' 2''  $\times$  7' 11'' (1.58 max m x 2.42m) Cosy study area having a small window, radiator and laminate wood flooring

**KITCHEN** 12' 1" x 5' 1" (3.7m x 1.55m) Fitted with modern wall, base and drawer units with work surfaces over, circular stainless steel sink and drainer with mixer tap over, space for a freestanding cooker with extractor over. Dual aspect windows, beamed ceiling with spot lights, two radiators, under stairs storage area, vinyl flooring and stairs to the first floor.