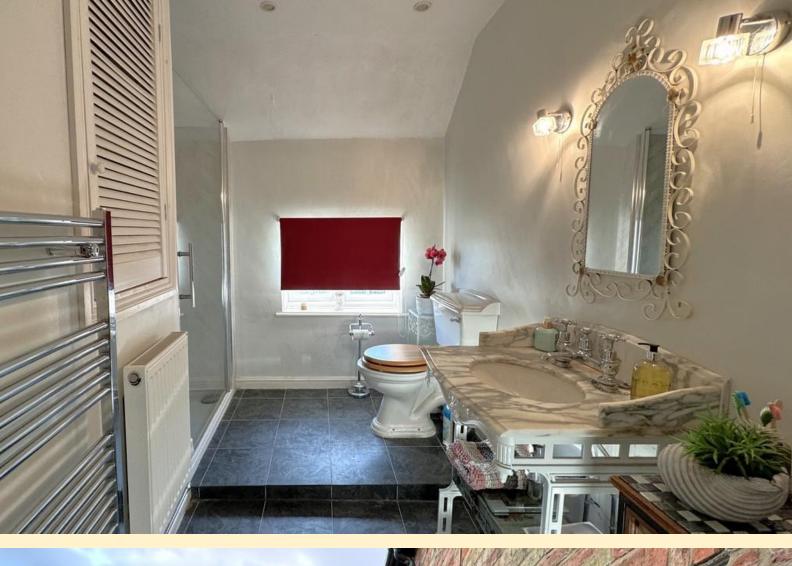

**SHOWER ROOM** 10' 9" x 8' 0" (3.29m x 2.45m)

Comprising of a double walk-in shower cubicle, low flush WC, and a Victorian style wash hand basin and stand with storage shelf. Obscure glazed window, radiator, space and plumbing for a washing machine, airing cupboard and laminate wood flooring.