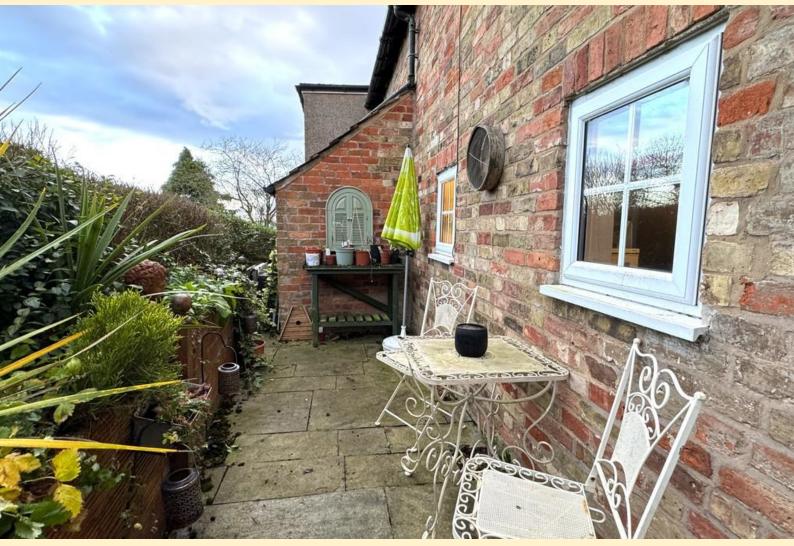

**FRONT GARDEN** Five bar gate to the gravel driveway which provides ample off road parking. Landscaped front garden having lawns bordered with mature shrubs and trees with a wooden arbour seat to sit and relax with the outstanding views. Gate to the side garden which has a private paved patio seating area with sun house and storage shed.

**REAR PATIO** Having a small patio area perfect for a bistro set with raised flower beds and mature hedging.

AGENTS NOTE Please note that any services, heating, systems or appliances have not been tested by Middletons, and no warranty can be given or implied as to their working order. Fixtures and fittings other than those mentioned to be agreed with the Seller. All measurements are approximate and all floor plans are intended as a guide only.