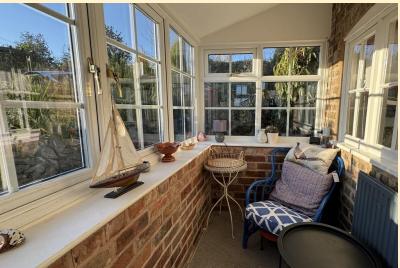

**PORCH** 9' 4" x 4' 10" (2.85m x 1.48m) Large glazed porch having space for seating, radiator and plumbing for a washing machine, wood door into the cottage.

**LOUNGE** 11' 5" x 11' 5" (3.48m x 3.48m) Dual aspect lounge having feature beams to the ceiling with spotlights, two radiators, chimney breast with space for an electric heater, TV point, laminate wood flooring and opening through to the study.