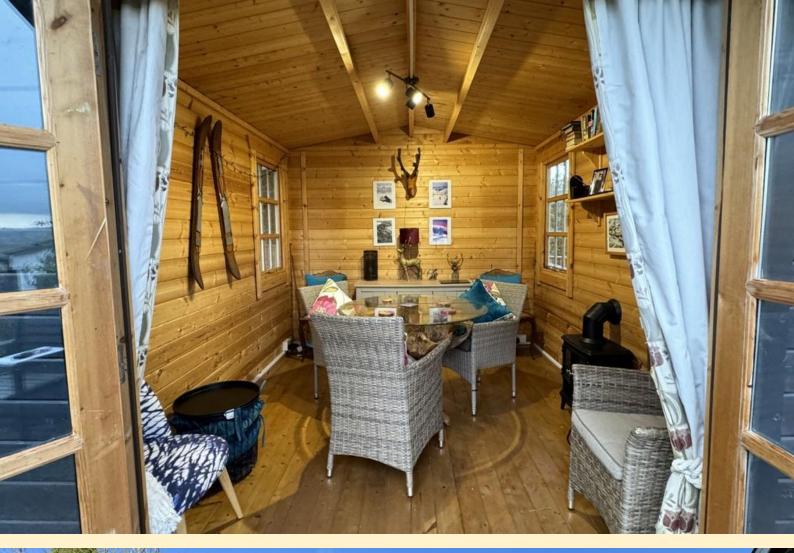

**FRONT GARDEN** Five bar gate to the gravel driveway which provides ample off road parking. Landscaped front garden having lawns bordered with mature shrubs and trees with a wooden arbour seat to sit and relax with the outstanding views. Gate to the side garden which has a private paved patio seating area with sun house and storage shed.