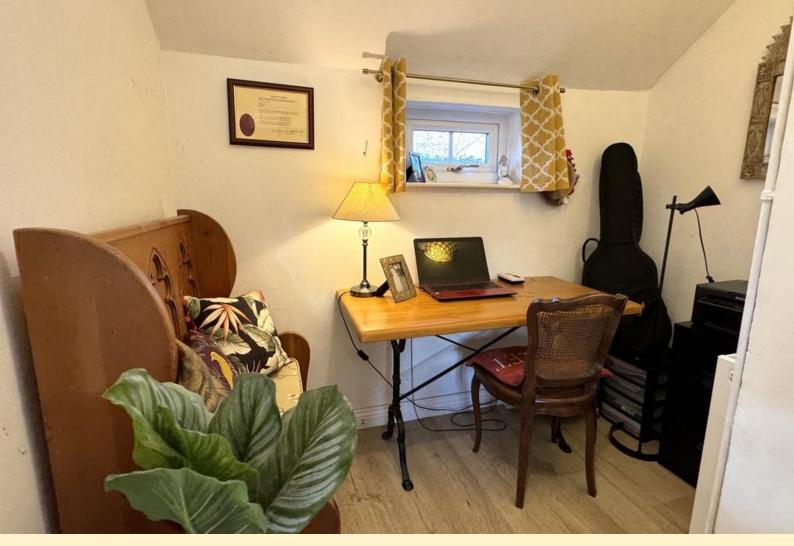

**STUDY** 5' 2''  $\times$  7' 11'' (1.58 max m x 2.42m) Cosy study area having a small window, radiator and laminate wood flooring

**KITCHEN** 12' 1" x 5' 1" (3.7m x 1.55m) Fitted with modern wall, base and drawer units with work surfaces over, circular stainless steel sink and drainer with mixer tap over, space for a freestanding cooker with extractor over. Dual aspect windows, beamed ceiling with spot lights, two radiators, under stairs storage area, vinyl flooring and stairs to the first floor.