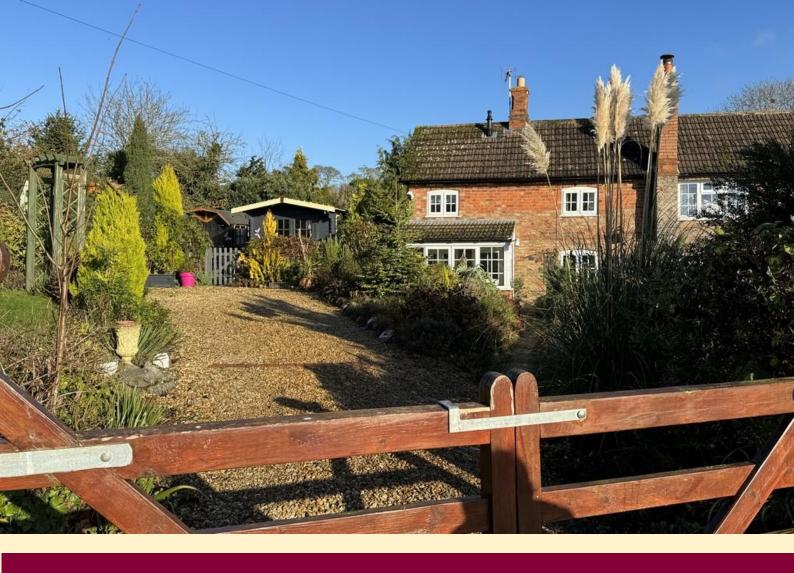

This cosy cottage has a large porch, lounge with study area and a kitchen to the ground floor. A double bedroom and shower room to the first floor. Outside the property benefits from a raised garden with far reaching views of the open countryside, off road parking, summer house and patio area.

**FRONT GARDEN** Five bar gate to the gravel driveway which provides ample off road parking. Landscaped front garden having lawns bordered with mature shrubs and trees with a wooden arbour seat to sit and relax with the outstanding views. Gate to the side garden which has a private paved patio seating area with sun house and storage shed.