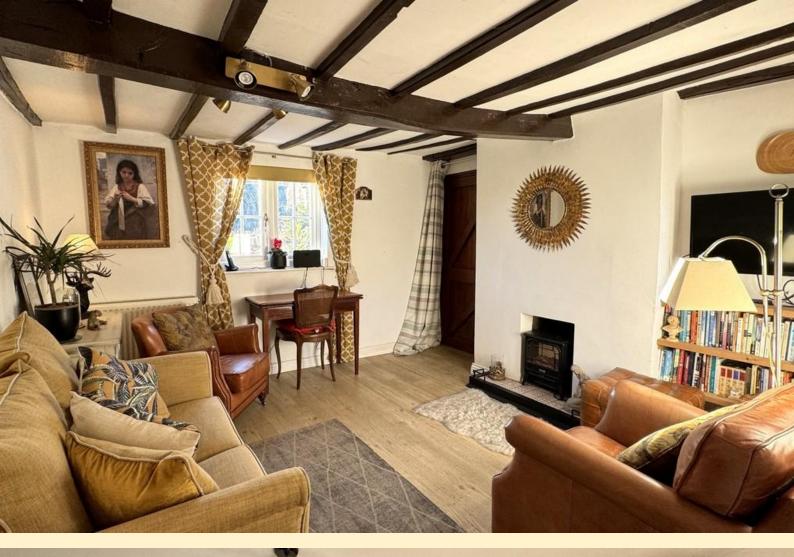

**PORCH** 9' 4" x 4' 10" (2.85m x 1.48m) Large glazed porch having space for seating, radiator and plumbing for a washing machine, wood door into the cottage.

**LOUNGE** 11' 5" x 11' 5" (3.48m x 3.48m) Dual aspect lounge having feature beams to the ceiling with spotlights, two radiators, chimney breast with space for an electric heater, TV point, laminate wood flooring and opening through to the study.

**STUDY** 5' 2''  $\times$  7' 11'' (1.58 max m x 2.42m) Cosy study area having a small window, radiator and laminate wood flooring

**KITCHEN** 12' 1" x 5' 1" (3.7m x 1.55m) Fitted with modern wall, base and drawer units with work surfaces over, circular stainless steel sink and drainer with mixer tap over, space for a freestanding cooker with extractor over. Dual aspect windows, beamed ceiling with spot lights, two radiators, under stairs storage area, vinyl flooring and stairs to the first floor.