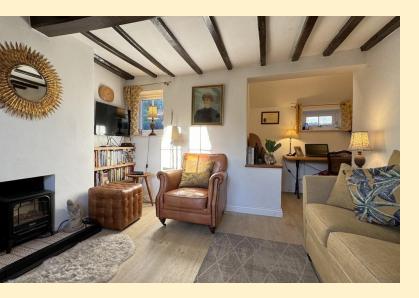

**PORCH** 9' 4" x 4' 10" (2.85m x 1.48m) Large glazed porch having space for seating, radiator and plumbing for a washing machine, wood door into the cottage.

**LOUNGE** 11' 5" x 11' 5" (3.48m x 3.48m) Dual aspect lounge having feature beams to the ceiling with spotlights, two radiators, chimney breast with space for an electric heater, TV point, laminate wood flooring and opening through to the study.

**STUDY** 5' 2''  $\times$  7' 11'' (1.58 max m x 2.42m) Cosy study area having a small window, radiator and laminate wood flooring

**KITCHEN** 12' 1" x 5' 1" (3.7m x 1.55m) Fitted with modern wall, base and drawer units with work surfaces over, circular stainless steel sink and drainer with mixer tap over, space for a freestanding cooker with extractor over. Dual aspect windows, beamed ceiling with spot lights, two radiators, under stairs storage area, vinyl flooring and stairs to the first floor.