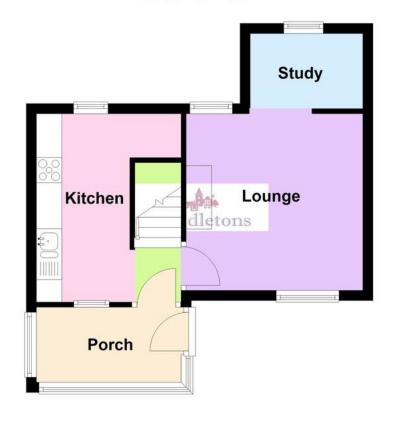

This cosy cottage has a large porch, lounge with study area and a kitchen to the ground floor. A double bedroom and shower room to the first floor. Outside the property benefits from a raised garden with far reaching views of the open countryside, off road parking, summer house and patio area.

**PORCH** 9' 4" x 4' 10" (2.85m x 1.48m) Large glazed porch having space for seating, radiator and plumbing for a washing machine, wood door into the cottage.

**LOUNGE** 11' 5" x 11' 5" (3.48m x 3.48m) Dual aspect lounge having feature beams to the ceiling with spotlights, two radiators, chimney breast with space for an electric heater, TV point, laminate wood flooring and opening through to the study.

**STUDY** 5' 2''  $\times$  7' 11'' (1.58 max m x 2.42m) Cosy study area having a small window, radiator and laminate wood flooring

**KITCHEN** 12' 1" x 5' 1" (3.7m x 1.55m) Fitted with modern wall, base and drawer units with work surfaces over, circular stainless steel sink and drainer with mixer tap over, space for a freestanding cooker with extractor over. Dual aspect windows, beamed ceiling with spot lights, two radiators, under stairs storage area, vinyl flooring and stairs to the first floor.

## **Ground Floor**