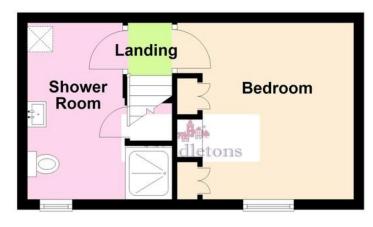

This cosy cottage has a large porch, lounge with study area and a kitchen to the ground floor. A double bedroom and shower room to the first floor. Outside the property benefits from a raised garden with far reaching views of the open countryside, off road parking, summer house and patio area.

**LANDING** Taking the stairs from the kitchen to the first floor having pine doors off to;

**BEDROOM** 10' 10" x 11' 6" (3.32m x 3.53m) Having a window to the front aspect with open countryside views, radiator, two bespoke fitted wardrobe's and carpet flooring.

**SHOWER ROOM** 10' 9" x 8' 0" (3.29m x 2.45m)

Comprising of a double walk-in shower cubicle, low flush WC, and a Victorian style wash hand basin and stand with storage shelf. Obscure glazed window, radiator, space and plumbing for a washing machine, airing cupboard and laminate wood flooring.

## **First Floor**

This floorplan has been produced by Middletons as a guide only. For further information call 01664 566258. Plan produced using PlanUp.