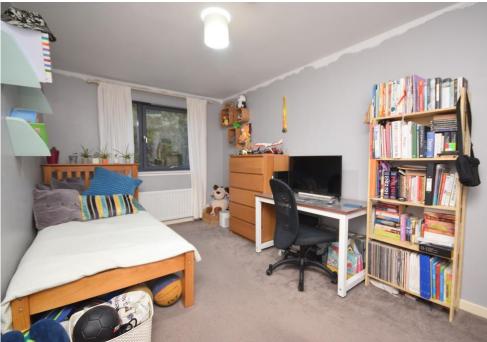

# Property Summary

Next Home are delighted to bring to the market this well presented 2 bedroom 1/4 share 1st floor apartment situated in the popular Tulloch area of Perth.

The property is ideal for first time buyers and comprises: Entrance hall which is accessed through a communal stairwell with secure door entry system, spacious lounge, galley style kitchen, 2 double bedrooms and a family bathroom. There is a communal drying green to the rear and allocated parking pertaining to the property.

#### **ENTRANCE HALL**

LOUNGE

15' 3" x 12' 7" (4.65m x 3.84m)

KITCHEN

11' 9" x 7' 7" (3.58m x 2.31m)

**BEDROOM** 

17'5" x 8' 4" (5.31m x 2.54m)

**BEDROOM** 