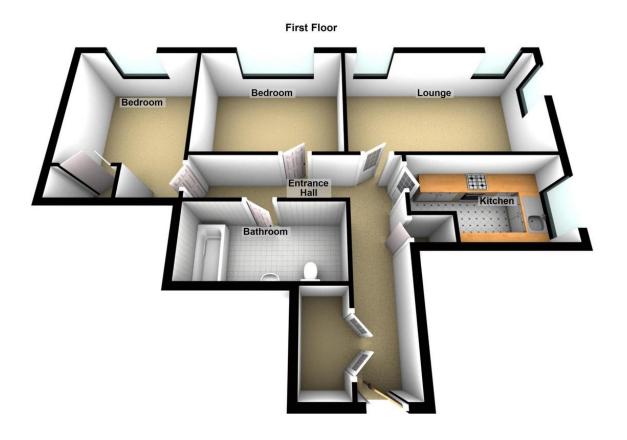

# Floorplans

### Property Room sizes

#### **ENTRANCE HALL**

LOUNGE

15' 3" x 12' 7" (4.65m x 3.84m)

KITCHEN

11' 9" x 7' 7" (3.58m x 2.31m)

**BEDROOM** 

17'5" x 8' 4" (5.31m x 2.54m)

**BEDROOM** 

13' 1" x 10' (3.99m x 3.05m)

**BATHROOM** 

9' 3" x 6' 8" (2.82m x 2.03m)

PLEASE NOTE: These particulars whilst believed to be accurate are set out as a general outline only for guidance and do not constitute any part of an offer or contract intending, purchasers should not rely on them as statements or representations of fact, but must satisfy themselves by inspection or otherwise as to their accuracy. No person in this firm's employment has the authority to make or give representation or warranty in respect of the property. All roomsizes are approximate and for general guidance only. They cannot be relied upon for fitting carpets, furniture etc.