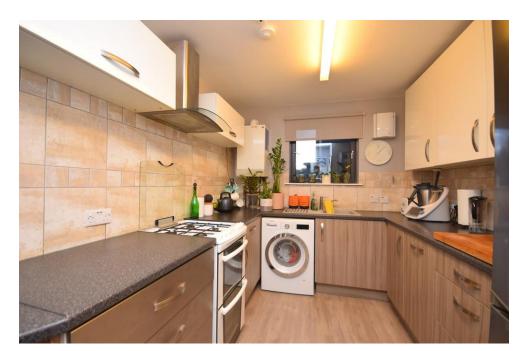

# Property Summary

Next Home are delighted to bring to the market this well presented 2 bedroom 1/4 share 1st floor apartment situated in the popular Tulloch area of Perth.

The property is ideal for first time buyers and comprises: Entrance hall which is accessed through a communal stairwell with secure door entry system, spacious lounge, galley style kitchen, 2 double bedrooms and a family bathroom. There is a communal drying green to the rear and allocated parking pertaining to the property.

#### **ENTRANCE HALL**

LOUNGE

15' 3" x 12' 7" (4.65m x 3.84m)

KITCHEN

11' 9" x 7' 7" (3.58m x 2.31m)

**BEDROOM** 

17'5" x 8' 4" (5.31m x 2.54m)

**BEDROOM** 