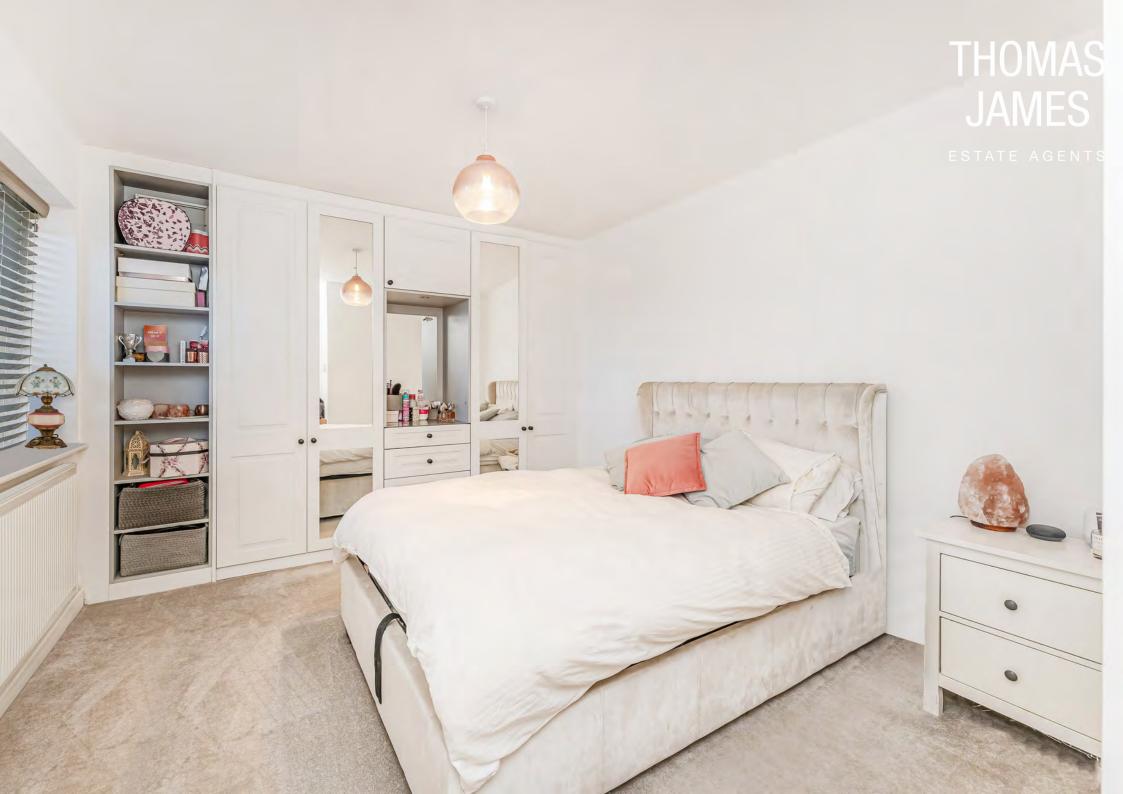

With 630 square feet of interior space plus a private balcony, there's lots of living space. The main room is open plan and there's also a large double bedroom. Storage space is plentiful, with two built-in cupboards in the hallway. The L-shaped main room measures approximately 22 x 18 ft. This has lovely natural light and great views thanks to a generous amount of glazing along the sunny southwest-facing wall. This includes double doors that open onto the balcony and a single door that opens onto a Juliet balcony. The private balcony has great views over the quiet rear of the building and the rooftops beyond. It's decked and has space for a table and chairs, making it the perfect place to relax.

The well-equipped kitchen, neatly fitted into the rear of the living room, has smart glossy units and discreet integrated appliance. This leaves ample space for a large sofa and a dining table.

The bedroom is a generous size. It has a wall of bespoke fitted wardrobes and is carpeted for comfort. The bathroom has a bath with a mixer shower, a washbasin console, and a concealed cistern WC. There's also a mirror above the washbasin, a handy shelf, and a heated towel rail.

# CORAL COURT

Built in 2017, the property has a 116 year lease. All fixtures and fittings are of contemporary design, including the modern kitchen and bathroom. The apartment is double glazed and has a mechanical air ventilation and distribution system. It's in excellent condition throughout, with white walls, grey carpet, and wood laminate flooring that give it a fresh, modern feel.