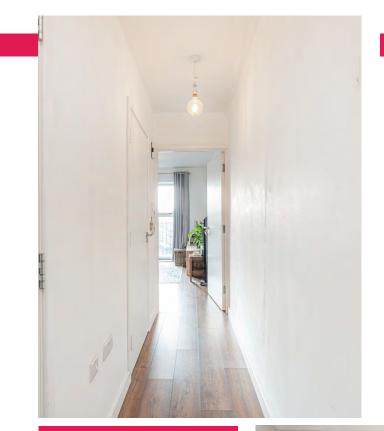

With 630 square feet of interior space plus a private balcony, there's lots of living space. The main room is open plan and there's also a large double bedroom. Storage space is plentiful, with two built-in cupboards in the hallway. The L-shaped main room measures approximately 22 x 18 ft. This has lovely natural light and great views thanks to a generous amount of glazing along the sunny southwest-facing wall. This includes double doors that open onto the balcony and a single door that opens onto a Juliet balcony. The private balcony has great views over the quiet rear of the building and the rooftops beyond. It's decked and has space for a table and chairs, making it the perfect place to relax.

The well-equipped kitchen, neatly fitted into the rear of the living room, has smart glossy units and discreet integrated appliance. This leaves ample space for a large sofa and a dining table.

The bedroom is a generous size. It has a wall of bespoke fitted wardrobes and is carpeted for comfort. The bathroom has a bath with a mixer shower, a washbasin console, and a concealed cistern WC. There's also a mirror above the washbasin, a handy shelf, and a heated towel rail.