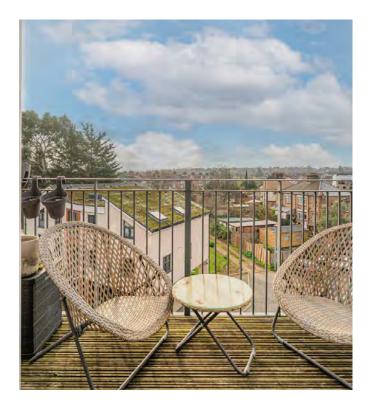

#### PROPERTY DESCRIPTION

This purpose built one bedroom on the fourth floor of a modern development in New Southgate has its own balcony with far-reaching views across the rooftops of north London. Immaculately presented and conveniently located, this contemporary apartment is unusually spacious and light.

With 630 square feet of interior space plus a private balcony, there's lots of living space. The main room is open plan and there's also a large double bedroom. Storage space is plentiful, with two built-in cupboards in the hallway. The L-shaped main room measures approximately 22 x 18 ft. This has lovely natural light and great views thanks to a generous amount of glazing along the sunny southwest-facing wall. This includes double doors that open onto the balcony and a single door that opens onto a Juliet balcony. The private balcony has great views over the quiet rear of the building and the rooftops beyond. It's decked and has space for a table and chairs, making it the perfect place to relax.