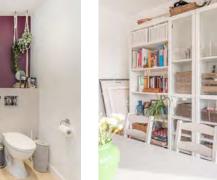

The well-equipped kitchen, neatly fitted into the rear of the living room, has smart glossy units and discreet integrated appliance. This leaves ample space for a large sofa and a dining table.

The bedroom is a generous size. It has a wall of bespoke fitted wardrobes and is carpeted for comfort. The bathroom has a bath with a mixer shower, a washbasin console, and a concealed cistern WC. There's also a mirror above the washbasin, a handy shelf, and a heated towel rail.