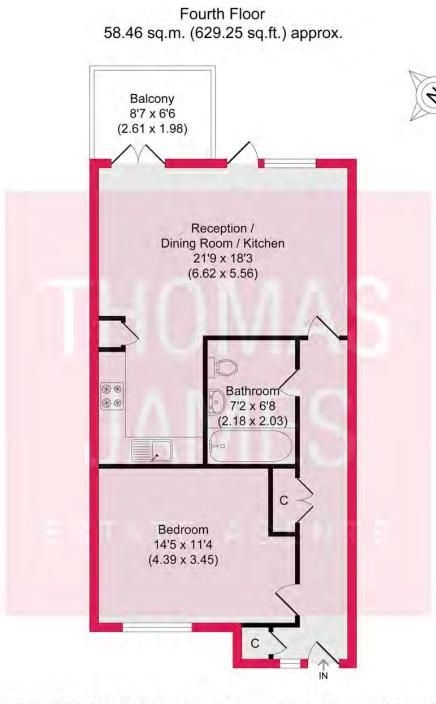

With 630 square feet of interior space plus a private balcony, there's lots of living space. The main room is open plan and there's also a large double bedroom. Storage space is plentiful, with two built-in cupboards in the hallway. The L-shaped main room measures approximately 22 x 18 ft. This has lovely natural light and great views thanks to a generous amount of glazing along the sunny southwest-facing wall. This includes double doors that open onto the balcony and a single door that opens onto a Juliet balcony. The private balcony has great views over the quiet rear of the building and the rooftops beyond. It's decked and has space for a table and chairs, making it the perfect place to relax.

The well-equipped kitchen, neatly fitted into the rear of the living room, has smart glossy units and discreet integrated appliance. This leaves ample space for a large sofa and a dining table.

The bedroom is a generous size. It has a wall of bespoke fitted wardrobes and is carpeted for comfort. The bathroom has a bath with a mixer shower, a washbasin console, and a concealed cistern WC. There's also a mirror above the washbasin, a handy shelf, and a heated towel rail.

### TOTAL FLOOR AREA : 58.46 sq.m. (629.25 sq.ft.) approx.

Whilst every attempt has been made to ensure the accuracy of the floor plan contained here measurements of doors, windows, rooms and any other items are approximate and no responsibility is taken for any error omission, or misstatement. This plan is for illustrative purposes only and should be used as such by any prospective purchaser. The services system and appliances shown have not been tested and no guarantee as to their operability or efficiency can be given.