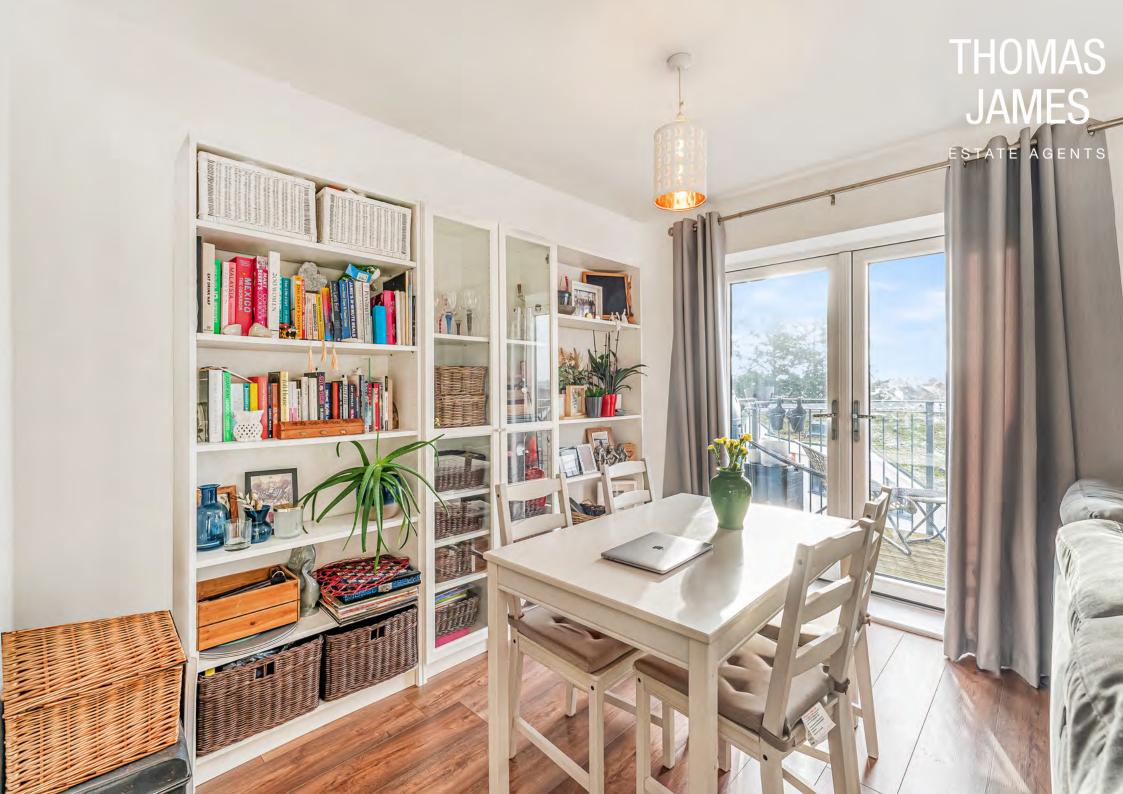

With 630 square feet of interior space plus a private balcony, there's lots of living space. The main room is open plan and there's also a large double bedroom. Storage space is plentiful, with two built-in cupboards in the hallway. The L-shaped main room measures approximately 22 x 18 ft. This has lovely natural light and great views thanks to a generous amount of glazing along the sunny southwest-facing wall. This includes double doors that open onto the balcony and a single door that opens onto a Juliet balcony. The private balcony has great views over the quiet rear of the building and the rooftops beyond. It's decked and has space for a table and chairs, making it the perfect place to relax.

# CORAL COURT

Built in 2017, the property has a 116 year lease. All fixtures and fittings are of contemporary design, including the modern kitchen and bathroom. The apartment is double glazed and has a mechanical air ventilation and distribution system. It's in excellent condition throughout, with white walls, grey carpet, and wood laminate flooring that give it a fresh, modern feel.