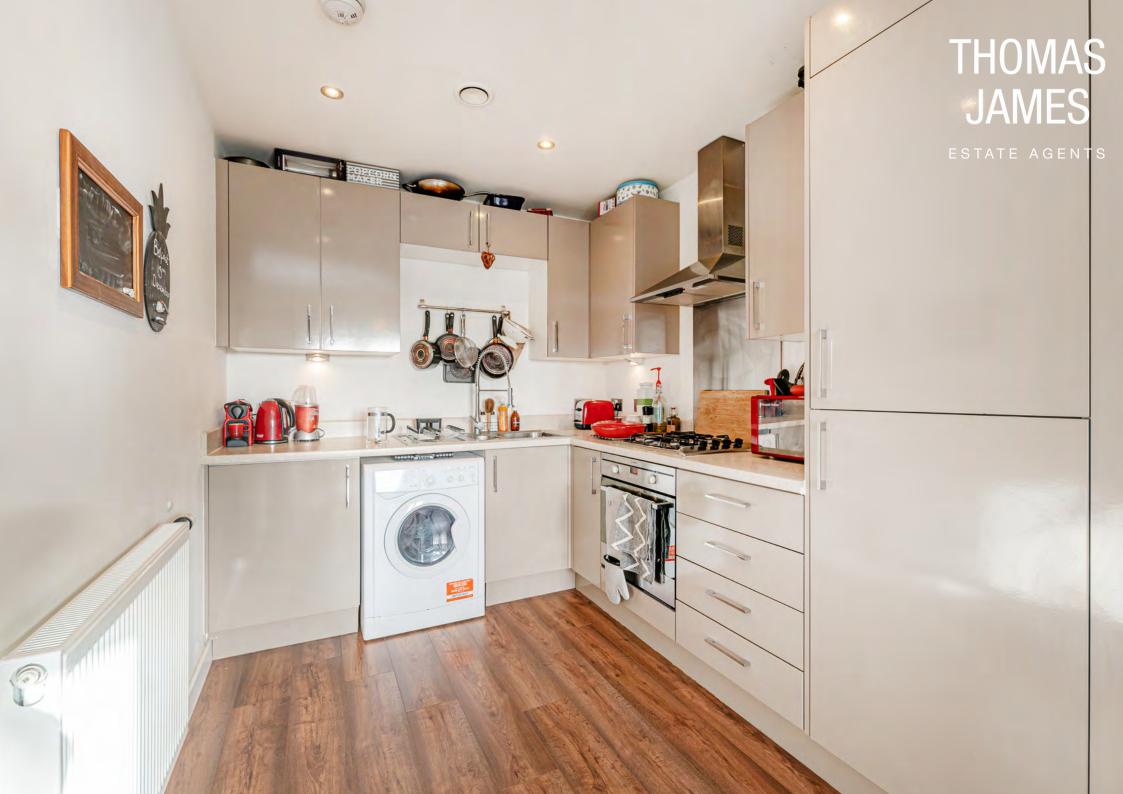

The well-equipped kitchen, neatly fitted into the rear of the living room, has smart glossy units and discreet integrated appliance. This leaves ample space for a large sofa and a dining table.

The bedroom is a generous size. It has a wall of bespoke fitted wardrobes and is carpeted for comfort. The bathroom has a bath with a mixer shower, a washbasin console, and a concealed cistern WC. There's also a mirror above the washbasin, a handy shelf, and a heated towel rail.

# CORAL COURT

Built in 2017, the property has a 116 year lease. All fixtures and fittings are of contemporary design, including the modern kitchen and bathroom. The apartment is double glazed and has a mechanical air ventilation and distribution system. It's in excellent condition throughout, with white walls, grey carpet, and wood laminate flooring that give it a fresh, modern feel.