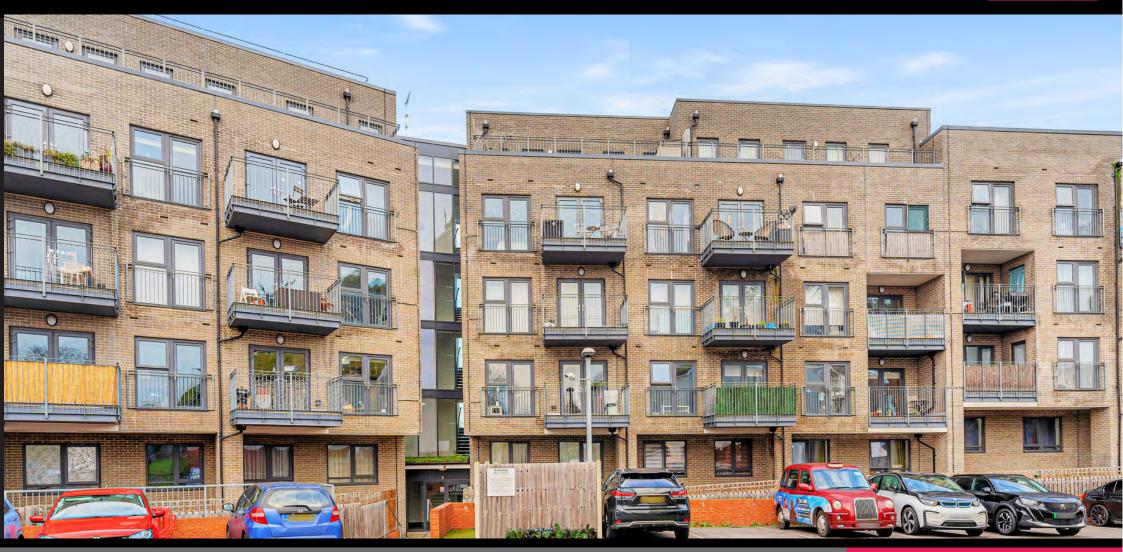

### CORAL COURT

ARNOS GROVE - N11

- · ONE BEDROOM APARTMENT
- PRIVATE BALCONY
- · OPEN PLAN LIVING AREA

- LARGE DOUBLE BEDROOM
- BESPOKE FITTED WARDROBES
- 119 YEAR LEASE

Ð

#### PROPERTY DESCRIPTION

This purpose built one bedroom on the fourth floor of a modern development in New Southgate has its own balcony with far-reaching views across the rooftops of north London. Immaculately presented and conveniently located, this contemporary apartment is unusually spacious and light.

# CORAL COURT

Built in 2017, the property has a 116 year lease. All fixtures and fittings are of contemporary design, including the modern kitchen and bathroom. The apartment is double glazed and has a mechanical air ventilation and distribution system. It's in excellent condition throughout, with white walls, grey carpet, and wood laminate flooring that give it a fresh, modern feel.