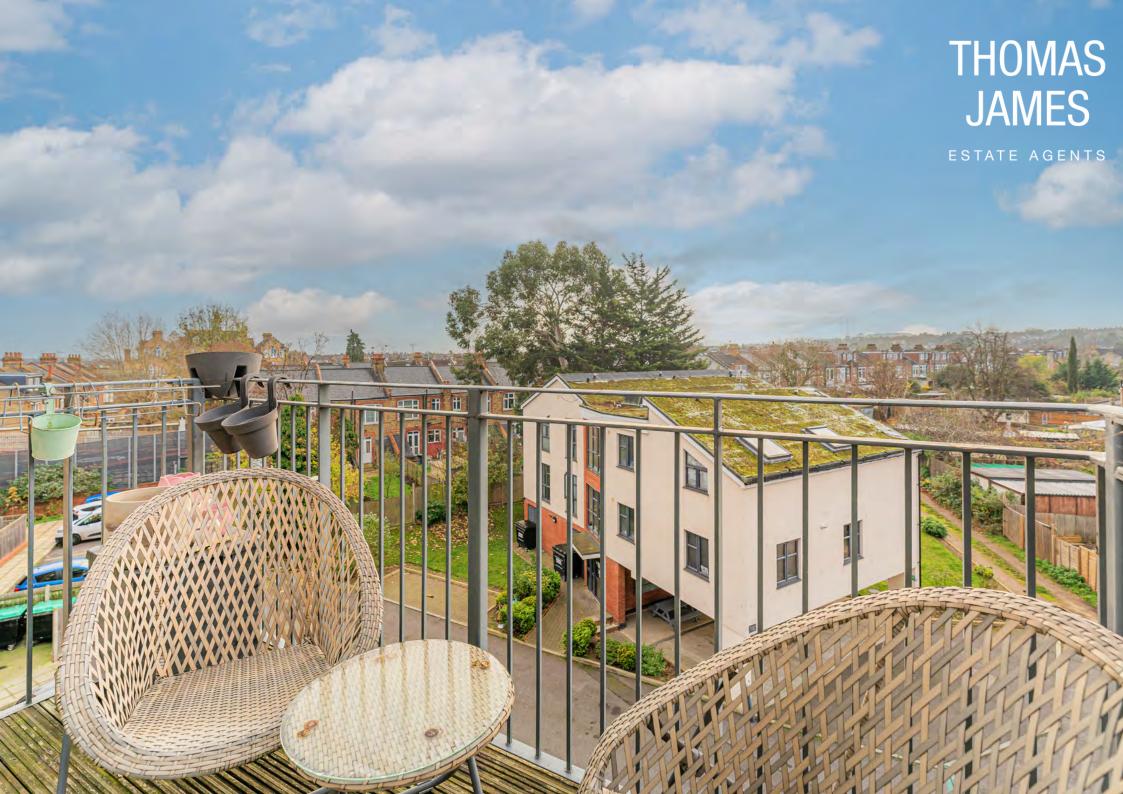

With 630 square feet of interior space plus a private balcony, there's lots of living space. The main room is open plan and there's also a large double bedroom. Storage space is plentiful, with two built-in cupboards in the hallway. The L-shaped main room measures approximately 22 x 18 ft. This has lovely natural light and great views thanks to a generous amount of glazing along the sunny southwest-facing wall. This includes double doors that open onto the balcony and a single door that opens onto a Juliet balcony. The private balcony has great views over the quiet rear of the building and the rooftops beyond. It's decked and has space for a table and chairs, making it the perfect place to relax.

Arnos Park and Broomfield Park are both about a ten minute walk. These popular open green spaces offer a variety of leisure options and great views across the capital.

VIDEO