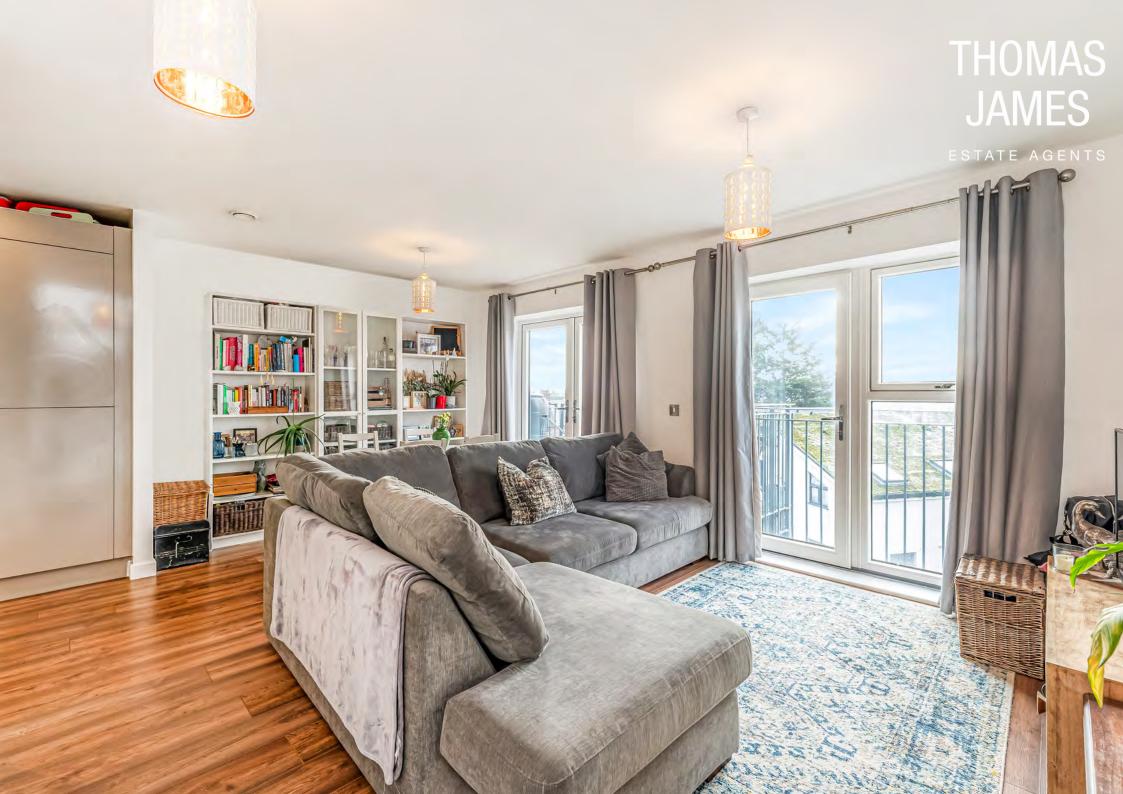

With 630 square feet of interior space plus a private balcony, there's lots of living space. The main room is open plan and there's also a large double bedroom. Storage space is plentiful, with two built-in cupboards in the hallway. The L-shaped main room measures approximately 22 x 18 ft. This has lovely natural light and great views thanks to a generous amount of glazing along the sunny southwest-facing wall. This includes double doors that open onto the balcony and a single door that opens onto a Juliet balcony. The private balcony has great views over the quiet rear of the building and the rooftops beyond. It's decked and has space for a table and chairs, making it the perfect place to relax.

# CORAL COURT

Built in 2017, the property has a 116 year lease. All fixtures and fittings are of contemporary design, including the modern kitchen and bathroom. The apartment is double glazed and has a mechanical air ventilation and distribution system. It's in excellent condition throughout, with white walls, grey carpet, and wood laminate flooring that give it a fresh, modern feel.