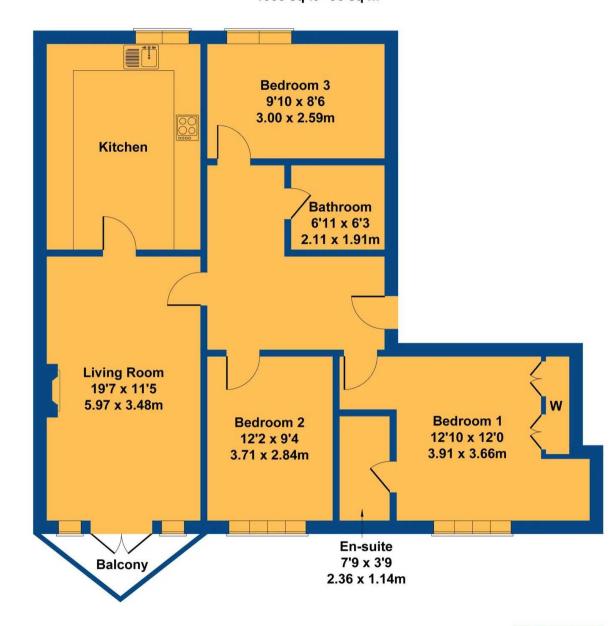

#### **Entrance Hall**

A spacious L shaped hallway, which is carpeted and gives access to the three bedrooms, bathroom and lounge. Intercom system. Radiator. Loft hatch.

#### Bedroom One

#### 12' 10" x 12' 0" (3.91m x 3.66m)

Measurements inc depth of wardrobes. A fabulous carpeted double bedroom with pitched windows that offer beautiful Channel views. Fitted wardrobes. Radiator. Door to en suite. Smooth walls and ceiling.

# En Suite

#### 7' 9" x 3' 9" (2.36m x 1.14m)

White suite comprising close coupled WC with button flush, matching pedestal basin plus shower cubicle with thermostatic shower inset. Fully tiled walls. Laminate effect vinyl floor. Radiator. Extractor.

## Bedroom Two

12' 2" x 9' 4" (3.71m x 2.84m) A further carpeted double bedroom with pitched windows offering Channel views. Radiator.

## **Bedroom Three**

9' 10" x 8' 6" (3.00m x 2.59m)

Measurements include depth of wardrobes. Carpeted double bedroom with front aspect window. Radiator. Fitted wardrobes.

#### Bathroom

## 6' 11" x 6' 3" (2.11m x 1.91m)

White suite comprising close coupled WC with button flush, matching pedestal basin plus bath with shower attachment off mixer tap. Fully tiled walls. Laminate effect vinyl. Radiator, extractor and shaver point.

## Living Room

19' 7" x 11' 5" (5.97m x 3.48m) A fantastic reception room, carpeted and with uPVC.

# 6 Ty Gambig

Approximate Gross Internal Area 1055 sq ft - 98 sq m

Not to Scale. Produced by The Plan Portal 2023 For Illustrative Purposes Only.