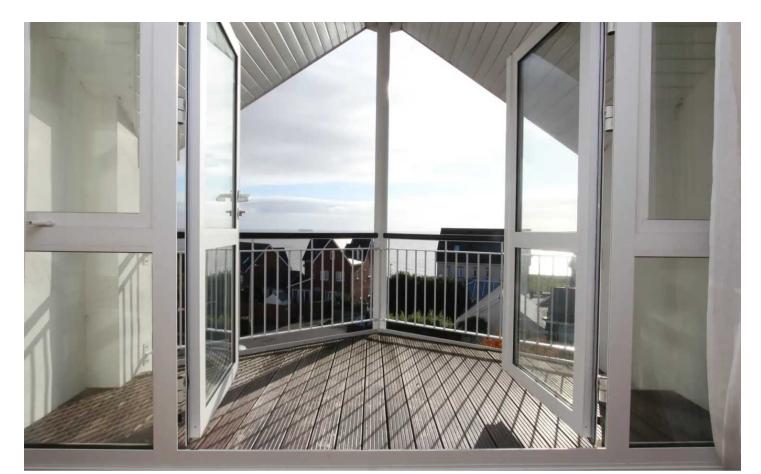

#### 12' 10" x 12' 0" (3.91m x 3.66m)

Measurements inc depth of wardrobes. A fabulous carpeted double bedroom with pitched windows that offer beautiful Channel views. Fitted wardrobes. Radiator. Door to en suite. Smooth walls and ceiling.

## Bedroom Two

12' 2" x 9' 4" (3.71m x 2.84m) A further carpeted double bedroom with pitched windows offering Channel views. Radiator.