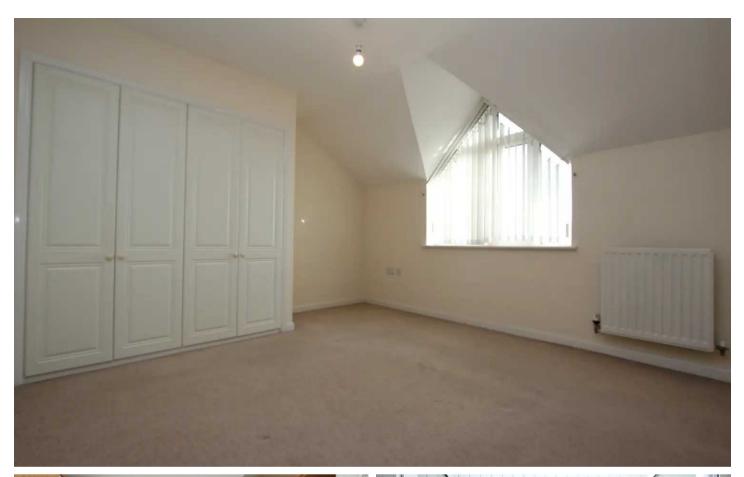

## **Bedroom Three**

9' 10" x 8' 6" (3.00m x 2.59m)

Measurements include depth of wardrobes. Carpeted double bedroom with front aspect window. Radiator. Fitted wardrobes.