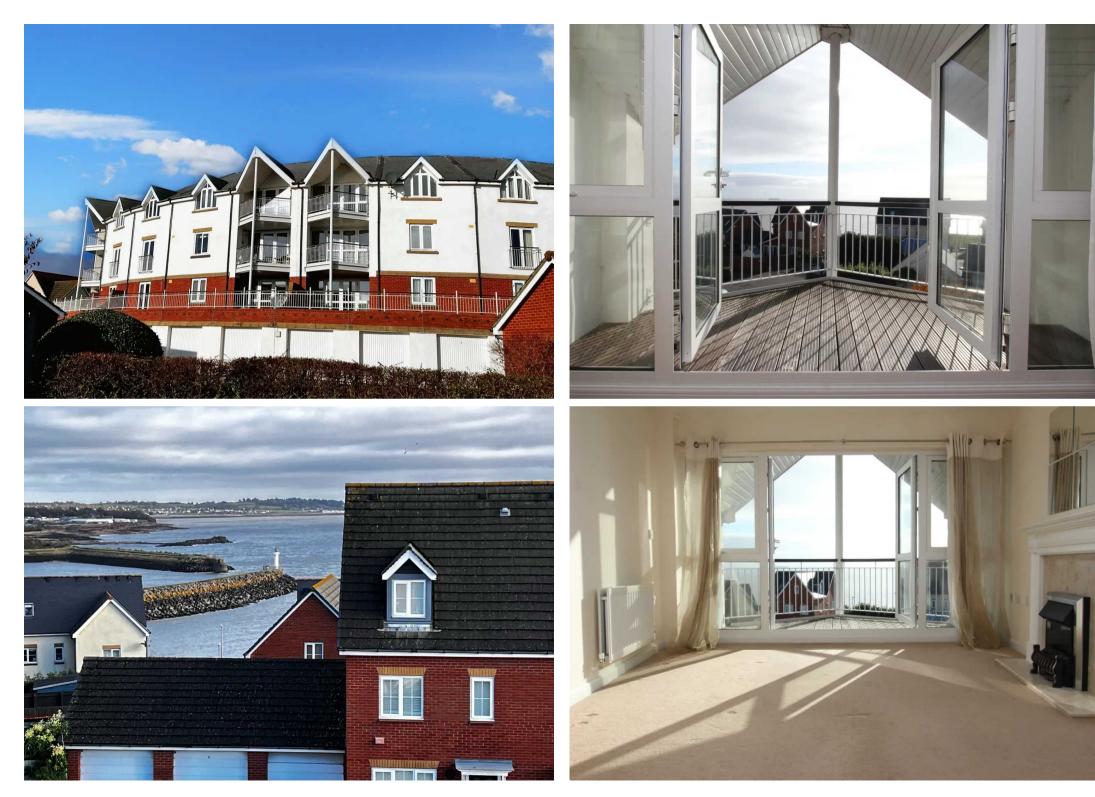

# Ty Gambig Clos Yr Wylan, Barry

This exquisite property presents an unparallelled opportunity to own a 3 bedroom apartment with sensational panoramic channel views. Situated on the second floor, this southerly facing apartment is bathed in natural light throughout the day. Offered with no onward chain, this residence is a rare Council Tax band: F

Tenure: Share of Freehold

EPC Energy Efficiency Rating: C

EPC Environmental Impact Rating: C

- SENSATIONAL PANORAMIC CHANNEL VIEWS
- NO ONWARD CHAIN
- SECOND FLOOR APARTMENT WITH SOUTHERLY ASPECT
- THREE BEDROOMS PLUS TWO BATHROOMS
- LOUNGE WITH DOORS TO BALCONY
- EQUIPPED KITCHEN & MODERN BATH / SHOWER ROOMS
- EPC C77

## Living Room

19' 7" x 11' 5" (5.97m x 3.48m) A fantastic reception room, carpeted and with uPVC.