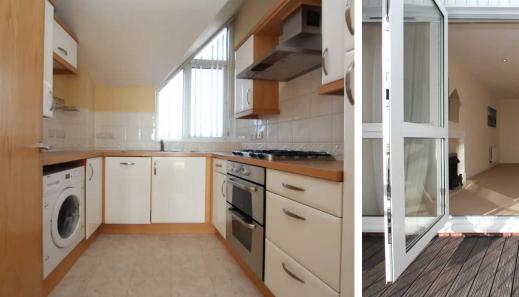

## Living Room

19' 7" x 11' 5" (5.97m x 3.48m) A fantastic reception room, carpeted and with uPVC.