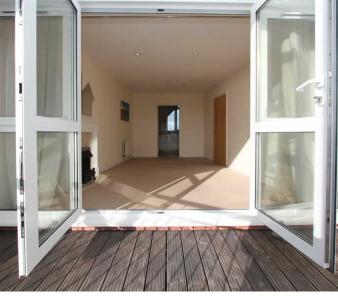

## Living Room

19' 7" x 11' 5" (5.97m x 3.48m) A fantastic reception room, carpeted and with uPVC.