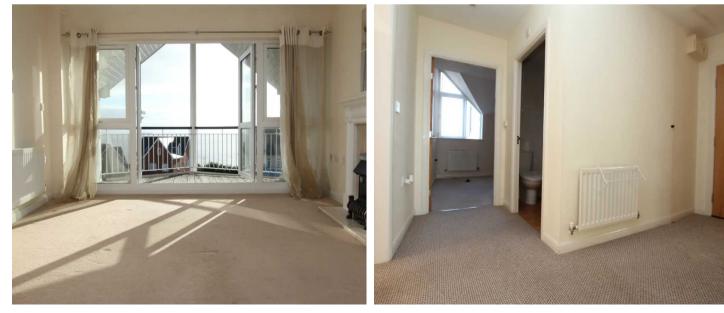

## Living Room

19' 7" x 11' 5" (5.97m x 3.48m) A fantastic reception room, carpeted and with uPVC.

#### **Entrance Hall**

A spacious L shaped hallway, which is carpeted and gives access to the three bedrooms, bathroom and lounge. Intercom system. Radiator. Loft hatch.