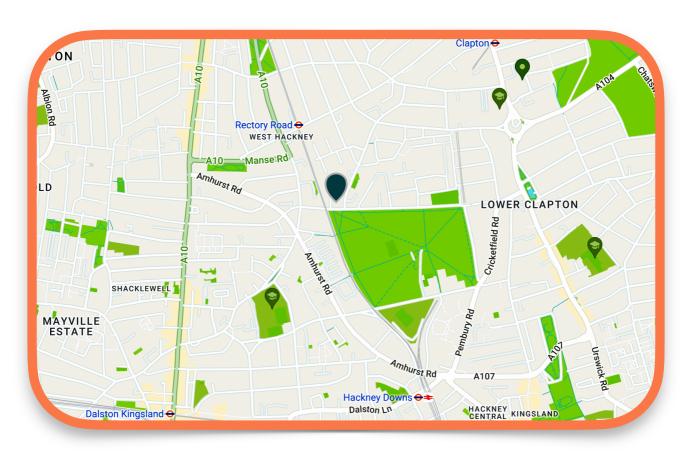

Strategically located in the vibrant Hackney Downs area, just steps away from the park. Enjoy unparalleled convenience with Rectory Road Station a mere 4-minute walk away, seamlessly connecting you to Liverpool Street station in under 20 minutes. Amongst multiple residential buildings which provides a steady flow of footfall to the